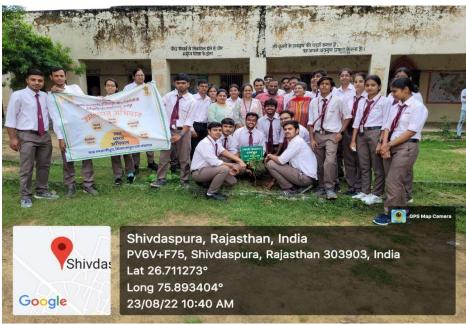

# Tree Plantation Drive & Household Survey

**Date, Time and Venue of the event:** - 23<sup>rd</sup> August 2022, Malwa, Khera Jaganathpura, Ranipura, Barh Ramzanipura villages under Shivdaspura Gram Panchayat.

#### **Details (Execution): -**

A Tree Plantation Drive and Household Survey was organised under the UBA Cell, initiative of Indian Government, by SKIT College on Tuesday, 23rd August 2022 in the Shivdaspura School, Gram panchayat, and the 5 villages under Shivdaspura Panchayat: Malwa, Khera Jaganathpura, Ranipura, Barh Ramzanipura. The main objective was to create awareness about the nature.

# Glimpses of event: -