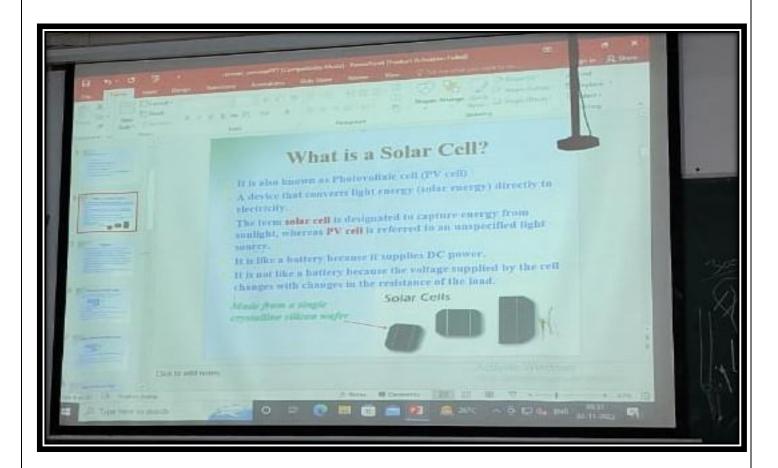

### **Details (Execution):-**

----

The Club has organized a PPT Presentation Competition on the topic "RENEWABLE ENERGY TECHNIQUES USEFUL IN CURRENT WORLD" on 2<sup>nd</sup> November, 2022. A brief introduction about Renewable Energy Club has been given by faculty coordinators. Power point presentation has given by students on the above topic. Students have explained various new and renewable techniques which can reduce our dependency on fossil fuels. Rules, Regulation and Judging criteria were shared with students.

**Images of Event: -**