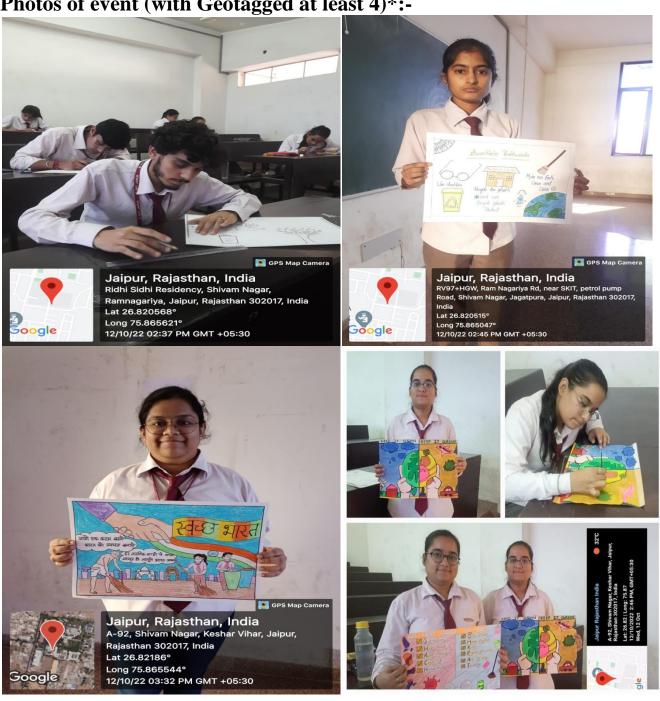

# Poster Making Competition on "Swachhata"

Date, Time and Venue of the event: - 12th October 2022, 1:30 pm-3:30 pm, 2F1 Civil

block

**Level of the event: -** College level.

**Notice of the event: -**

# Event brochure / banner: TOTAL VICE OF KNOWLEDGE Swachhta Pakhwada Poster designing competition Poster designing competition

**Objective of the event:-** The objective behind organisation of poster making competition was to bring out the creative expression of students and to gauge their knowledge and awareness of "Swachhta Pakhwada". The objective of the celebration of the 'Swachhta Pakhwada' fortnight, as a part of the 'Swachh Bharat Mission', was to take up sanitation initiatives, mobilise people and reinforce the mass movement for cleanliness to contribute to Mahatma Gandhi's dream of a Clean India. The Poster Making Competition sought to inspire students to consider their social responsibilities as well as to evaluate them on their artistic abilities.

**Details(Execution):-** Poster making competition on the occasion of Swachhta Pakhwada was held on 12<sup>th</sup> October 2022 at 1:30pm-3:30pm in 2F1Civil block. The students displayed their artistic skills through an array of posters and gave massage of hygiene and hygienic practices in life to improve a living environment and elevate our thinking to a more pure and healthy state. At the end of activity winners were announced.

# Details of winners / prize distribution:-

- 1) First winner Ashu Agarwal, 20ESKCS048
- 2) Second winner Kumari Sidhi, 19ESKEC073
- 3) Third winner Renu Kumari, 21ESKCE077

Photos of event (with Geotagged at least 4)\*:-