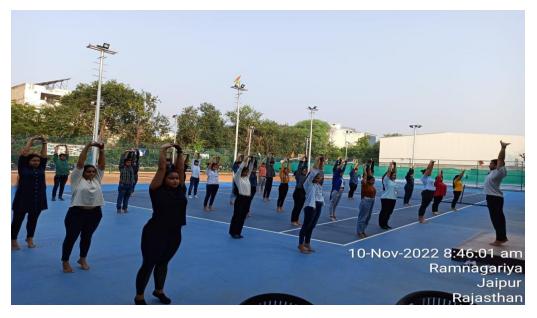

# Report on Yoga Session for B.Tech. Ist Year Students

**Date**:- 7-8<sup>th</sup> November 2022

**Time** :- 8:30 am

Venue:-Cricket Ground

**Mode of the event** : - Offline

### Notice of the event: -

**Objective of the Event:**- A yoga session of 2 hour was organized by Yoga and Meditation club to boost up their immunity, built-up their strength and feel the inner peace of mind.