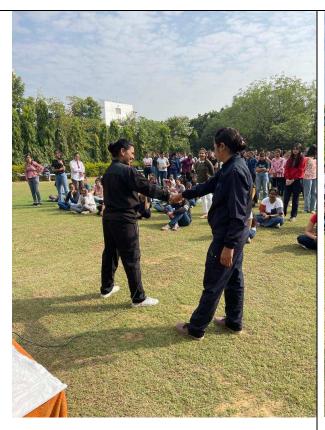

# Report on Yoga Session for B.Tech. Ist Year Students

**Date**:- 7-8<sup>th</sup> November 2022

**Time** :- 8:30 am

Venue:-Cricket Ground

**Mode of the event** : - Offline

### Notice of the event: -

**Objective of the Event:**- A yoga session of 2 hour was organized by Yoga and Meditation club to boost up their immunity, built-up their strength and feel the inner peace of mind.