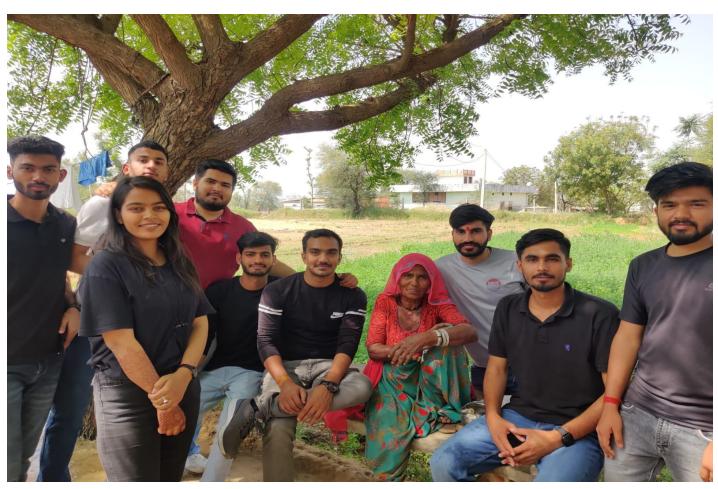

# Tree Plantation Drive & Household Survey

**Date, Time and Venue of the event:** - 23<sup>rd</sup> August 2022, Malwa, Khera Jaganathpura, Ranipura, Barh Ramzanipura villages under Shivdaspura Gram Panchayat.

#### **Details (Execution): -**

A Tree Plantation Drive and Household Survey was organised under the UBA Cell, initiative of Indian Government, by SKIT College on Tuesday, 23rd August 2022 in the Shivdaspura School, Gram panchayat, and the 5 villages under Shivdaspura Panchayat: Malwa, Khera Jaganathpura, Ranipura, Barh Ramzanipura. The main objective was to create awareness about the nature.

This Drive was successfully conducted with the help and support of the Sarpanch Mr Uday Narayan Meena. The Chief coordinator of UBA cell Ms Kiran Rathi expressed her thanks and gratefulness towards the villagers and team members. The drive was conducted under the able guidance of Ms Kiran Rathi, Prof. Krishna Sharma, Mrs. Deepti Arela, Dr. Monika Mathur, Mr Deepak Sharma and Mr Naveen Jain. The students were excited and happy to work for the cause of society.