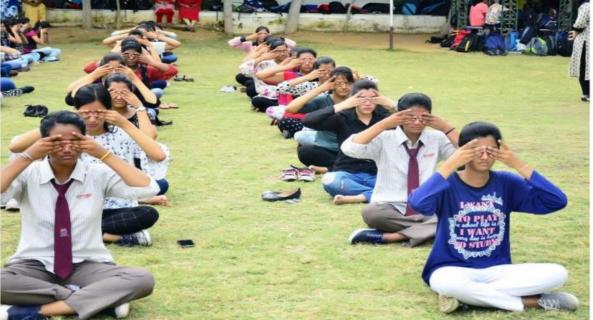

# Report on Yoga Session for B.Tech. Ist Year Students

**Date**:- 7-8<sup>th</sup> November 2022

**Time** :- 8:30 am

Venue:-Cricket Ground

**Mode of the event** : - Offline

### Notice of the event: -

**Objective of the Event:**- A yoga session of 2 hour was organized by Yoga and Meditation club to boost up their immunity, built-up their strength and feel the inner peace of mind.