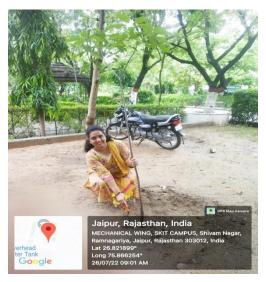

# Report Tree Plantation Drive

Date, Time and Venue of the event: - 26/07/2022 SKIT & nearby locality

Level of the event: - College level

**Objective of the event:-**Ecofriends club has always been engaged with the conduction of activities or events which mainly focuses on environment. The main motto of the club is to spread awareness among students towards environment . In continuation of the series,

**Details (Execution):-** Club had organized massive tree plantation drive on 26th July, 2022 and students also took oath for taking care and watering of trees on regular basis in accordance with the directions of AICTE.

# Photos of event (with Geotagged at least 4)\*:-