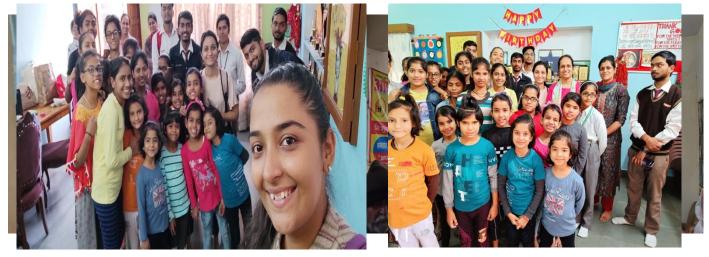

# Report Tree Plantation Drive

Date, Time and Venue of the event: - 26/07/2022 SKIT & nearby locality

Level of the event: - College level

**Objective of the event:-**Ecofriends club has always been engaged with the conduction of activities or events which mainly focuses on environment. The main motto of the club is to spread awareness among students towards environment . In continuation of the series,

**Details (Execution):-** Club had organized massive tree plantation drive on 26th July, 2022 and students also took oath for taking care and watering of trees on regular basis in accordance with the directions of AICTE.