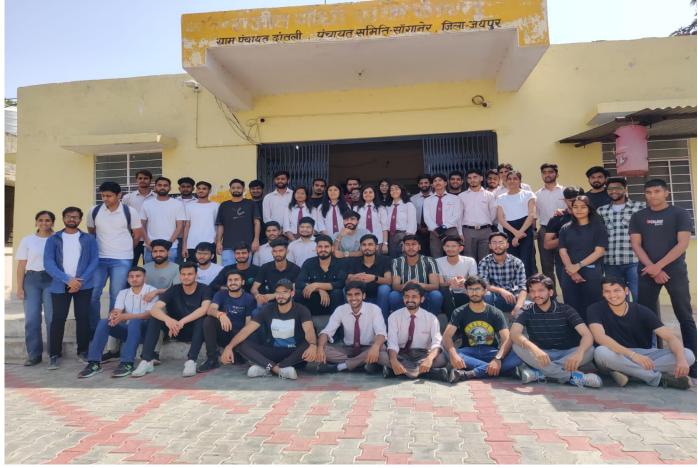

# Tree Plantation Drive & Household Survey

**Date, Time and Venue of the event:** - 23<sup>rd</sup> August 2022, Malwa, Khera Jaganathpura, Ranipura, Barh Ramzanipura villages under Shivdaspura Gram Panchayat.

#### **Details (Execution): -**

A Tree Plantation Drive and Household Survey was organised under the UBA Cell, initiative of Indian Government, by SKIT College on Tuesday, 23rd August 2022 in the Shivdaspura School, Gram panchayat, and the 5 villages under Shivdaspura Panchayat: Malwa, Khera Jaganathpura, Ranipura, Barh Ramzanipura. The main objective was to create awareness about the nature.

This Drive was successfully conducted with the help and support of the Sarpanch Mr Uday Narayan Meena. The Chief coordinator of UBA cell Ms Kiran Rathi expressed her thanks and gratefulness towards the villagers and team members. The drive was conducted under the able guidance of Ms Kiran Rathi, Prof. Krishna Sharma, Mrs. Deepti Arela, Dr. Monika Mathur, Mr Deepak Sharma and Mr Naveen Jain. The students were excited and happy to work for the cause of society.