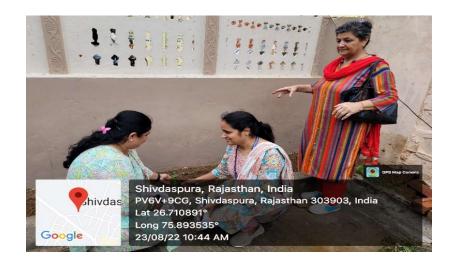

#### **Details (Execution): -**

A Tree Plantation Drive and Household Survey was organised under the UBA Cell, initiative of Indian Government, by SKIT College on Tuesday, 23rd August 2022 in the Shivdaspura School, Gram panchayat, and the 5 villages under Shivdaspura Panchayat: Malwa, Khera Jaganathpura, Ranipura, Barh Ramzanipura. The main objective was to create awareness about the nature.

This Drive was successfully conducted with the help and support of the Sarpanch Mr Uday Narayan Meena. The Chief coordinator of UBA cell Ms Kiran Rathi expressed her thanks and gratefulness towards the villagers and team members. The drive was conducted under the able guidance of Ms Kiran Rathi, Prof. Krishna Sharma, Mrs. Deepti Arela, Dr. Monika Mathur, Mr Deepak Sharma and Mr Naveen Jain. The students were excited and happy to work for the cause of society.