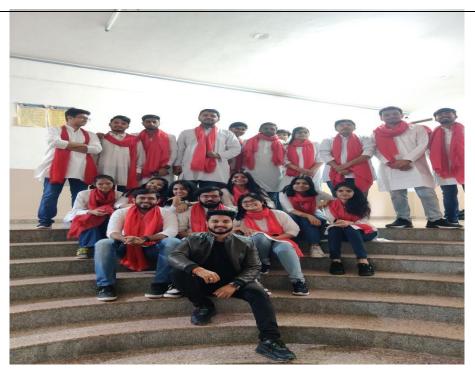

# Skit Gramothan club Clothes donation drive Phase-1

**Date, Time and Venue of the event:** - 18th October 2022,12:00-4:00 p.m.; Sajal prakhar school, Jagatpura, Baba Ramdev kachhi basti, sultan nagar, gujar ki thadi, Jaipur and Ashadeep Sansthan, Kaveri path, Mansarovar, Jaipur.

## **Details (Execution):-**

The donation collection started from 7th October 2022 and continued for 10 days. Many people came forward to become a part of this nobel cause. We were

successfully able to collect clothes and other useful items in bulk. The donation drive was organised on 18th October 2022, from 12:00pm to 4:00pm, all the participants along with faculty coordinators went to Sajal Prakhar school, Jagatpura then to Baba Ramdev kachhi basti, sultan nagar, gujar ki thadi, Jaipur and also to Ashadeep Sansthan (an elder care home) on kiran path, mansarovar, Jaipur. We were able to reach and help many people; interacted with kids and women. It was a great experience, filled with gratitude and awareness about the people of our society.