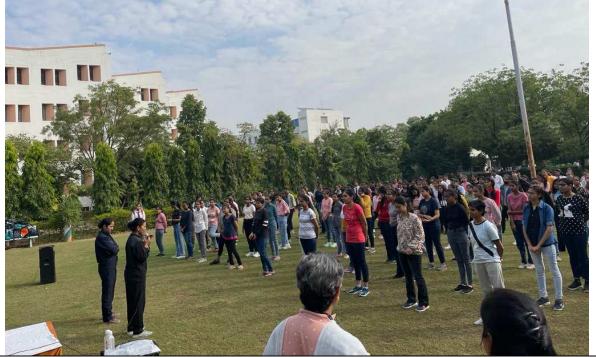

# Report on Yoga Session for B.Tech. Ist Year Students

**Date**:- 7-8<sup>th</sup> November 2022

**Time** :- 8:30 am

Venue:-Cricket Ground

**Mode of the event** : - Offline

### Notice of the event: -

**Objective of the Event:**- A yoga session of 2 hour was organized by Yoga and Meditation club to boost up their immunity, built-up their strength and feel the inner peace of mind.