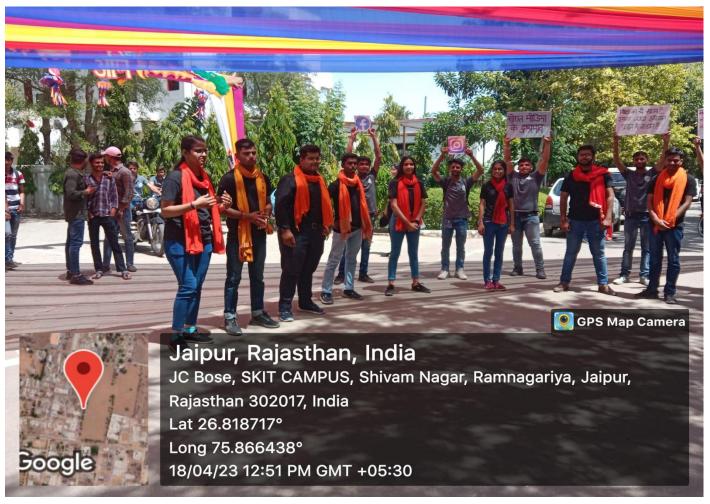

# Photos of event (with Geotagged at least 4)\*:-

# Photos of event (without Geotagged at least 4):-

**Event Coordinators** : Dr Poonam Ojha Dr Swati Joshi

**Event Name:** Food Distribution

**Date: - 9**th August 2022 **Time: -** 10 AM onwards

Venue: - Orphanage