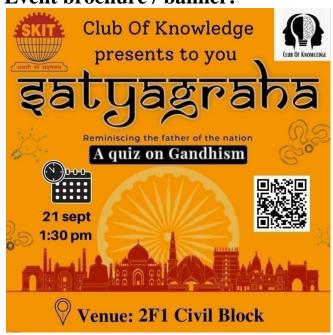

# **Quiz Competition**

Date, Time and Venue of the event: - 21st September 2022, 1:45PM-2:30PM,

2F1Civil block

**Level of the event: -** College level.

**Notice of the event: -**

# **Event brochure / banner:-**

**Objective of the event:-** To evaluate the knowledge of the participants within academics as well as beyond academics and to make them familiar with the prospects of quizzes and the objectivity of the questions. The main purpose of the competition to celebrate Gandhi Jayanti and know more about Father of the nation with his learning.

# **Details(Execution):-**

Gandhi Jayanti quiz competition "Satyagraha" was held on September 21, 2022, from 1:45PM to 2:30PM in the 2F1Civil block. On the basis of Gandhi's biography and his experience as a liberation fighter, multiple choice questions were posed. There were 60 students who signed up for the quiz, and 49 of them showed up. Winners were announced following the activity's conclusion.