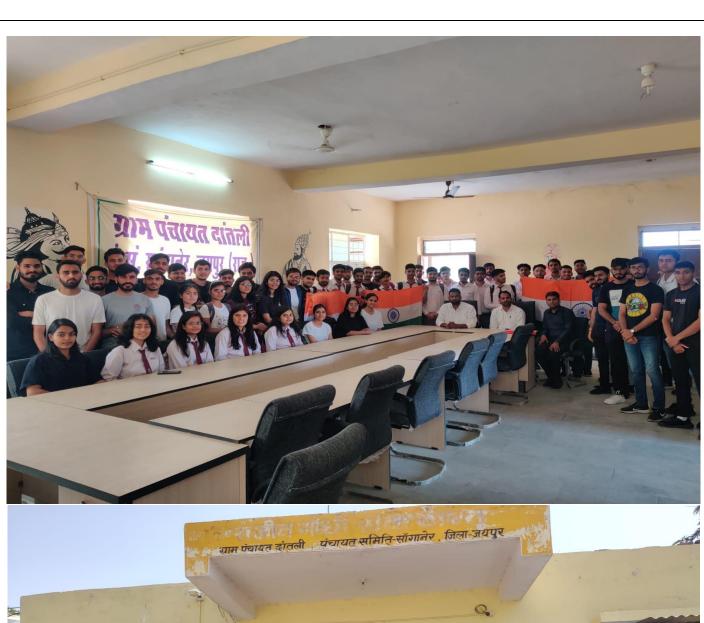

# Tree Plantation Drive & Household Survey

**Date, Time and Venue of the event:** - 23<sup>rd</sup> August 2022, Malwa, Khera Jaganathpura, Ranipura, Barh Ramzanipura villages under Shivdaspura Gram Panchayat.

#### Event brochure / banner: -

**Details/List of invited guest/speakers:** - Mr. Uday Narayan Meena, Sarpanch (Shivdaspura Gram Panchayat)

**Objective of the event:** - The main objectives were to make our environment self-sustainable and to create awareness and spread the message of saving our planet.

#### **Details (Execution): -**

A Tree Plantation Drive and Household Survey was organised under the UBA Cell, initiative of Indian Government, by SKIT College on Tuesday, 23rd August 2022 in the Shivdaspura School, Gram panchayat, and the 5 villages under Shivdaspura Panchayat: Malwa, Khera Jaganathpura, Ranipura, Barh Ramzanipura. The main objective was to create awareness about the nature.

This Drive was successfully conducted with the help and support of the Sarpanch Mr Uday Narayan Meena. The Chief coordinator of UBA cell Ms Kiran Rathi expressed her thanks and gratefulness towards the villagers and team members. The drive was conducted under the able guidance of Ms Kiran Rathi, Prof. Krishna Sharma, Mrs. Deepti Arela, Dr. Monika Mathur, Mr Deepak Sharma and Mr Naveen Jain. The students were excited and happy to work for the cause of society.