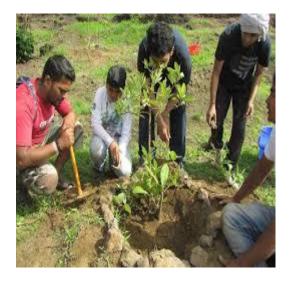

# Report Tree Plantation Drive

Date, Time and Venue of the event: - 26/07/2022 SKIT & nearby locality

Level of the event: - College level

**Objective of the event:-**Ecofriends club has always been engaged with the conduction of activities or events which mainly focuses on environment. The main motto of the club is to spread awareness among students towards environment . In continuation of the series,

**Details (Execution):-** Club had organized massive tree plantation drive on 26th July, 2022 and students also took oath for taking care and watering of trees on regular basis in accordance with the directions of AICTE.