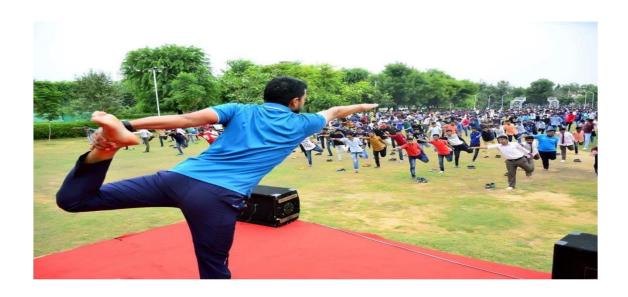

# Report on Yoga Session for B.Tech. Ist Year Students

**Date**:- 7-8<sup>th</sup> November 2022

**Time** :- 8:30 am

Venue:-Cricket Ground

**Mode of the event** : - Offline

### Notice of the event: -

**Objective of the Event:**- A yoga session of 2 hour was organized by Yoga and Meditation club to boost up their immunity, built-up their strength and feel the inner peace of mind.