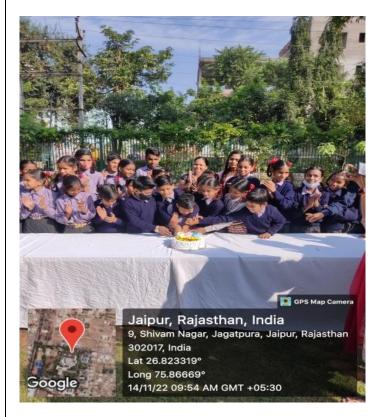

# Report on Yoga Session for B.Tech. Ist Year Students

**Date**:- 7-8<sup>th</sup> November 2022

**Time** :- 8:30 am

Venue:-Cricket Ground

**Mode of the event** : - Offline

### Notice of the event: -

**Objective of the Event:**- A yoga session of 2 hour was organized by Yoga and Meditation club to boost up their immunity, built-up their strength and feel the inner peace of mind.