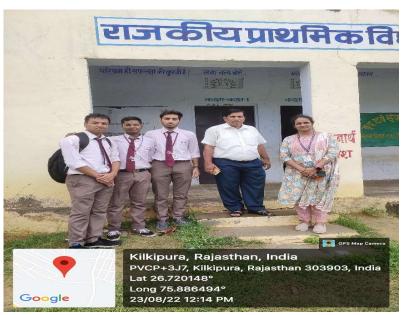

# Tree Plantation Drive & Household Survey

**Date, Time and Venue of the event:** - 23<sup>rd</sup> August 2022, Malwa, Khera Jaganathpura, Ranipura, Barh Ramzanipura villages under Shivdaspura Gram Panchayat.

#### **Details (Execution): -**

A Tree Plantation Drive and Household Survey was organised under the UBA Cell, initiative of Indian Government, by SKIT College on Tuesday, 23rd August 2022 in the Shivdaspura School, Gram panchayat, and the 5 villages under Shivdaspura Panchayat: Malwa, Khera Jaganathpura, Ranipura, Barh Ramzanipura. The main objective was to create awareness about the nature.

# **Details/List of student participants:**

| Sr.<br>No. | Village Name           | Student Name             | Univ. Roll No. | Year | Branch |
|------------|------------------------|--------------------------|----------------|------|--------|
|            |                        | Aravi Sharma             | 21ESKCA024     | II   | CS-AI  |
|            |                        | Arya Negi                | 21ESKCA027     | II   | CS-AI  |
| 1.         | Kilkipura              | Prince Singhal           | 20ESKEC093     | III  | ECE    |
| 1.         |                        | Samyak Jain              | 20ESKEC106     | III  | ECE    |
|            | Malwa                  | Ruchi                    | 21ESKEC054     | II   | ECE    |
|            |                        | Karishma                 | 21ESKEC034     | II   | ECE    |
| 2.         |                        | Shivin                   | 21ESKEC063     | II   | ECE    |
| 3.         | Ranipura               | Tanish Khandal           | 20ESKEC116     | III  | ECE    |
|            |                        | Pradeep Bhat             | 20ESKEC089     | III  | ECE    |
|            |                        | Raghav Gupta             | 20ESKEC099     | III  | ECE    |
|            |                        | Sooraj Pachauri          | 20ESKEC112     | III  | ECE    |
| 4.         | Khera<br>Jaganathpura, | Shivani Lamba            | 20ESKEC110     | III  | ECE    |
|            | Jaganampura,           | Ritu Yadav               | 20ESKEC100     | III  | ECE    |
|            |                        | Lakshya Verma            | 20ESKEC067     | III  | ECE    |
|            |                        | Rohit Jarwal             | 20ESKEC101     | III  | ECE    |
| 5.         | Barh<br>Ramzanipura.   | Ayushi Agarwal           | 20ESKCS058     | III  | ECE    |
|            | Kamzampula.            | Prashansha<br>Khandelwal | 20ESKEC091     | III  | ECE    |
|            |                        | Aditya Trivedi           | 20ESKCS013     | III  | ECE    |
|            |                        | Megha Jangid             | 20ESKEC072     | III  | ECE    |