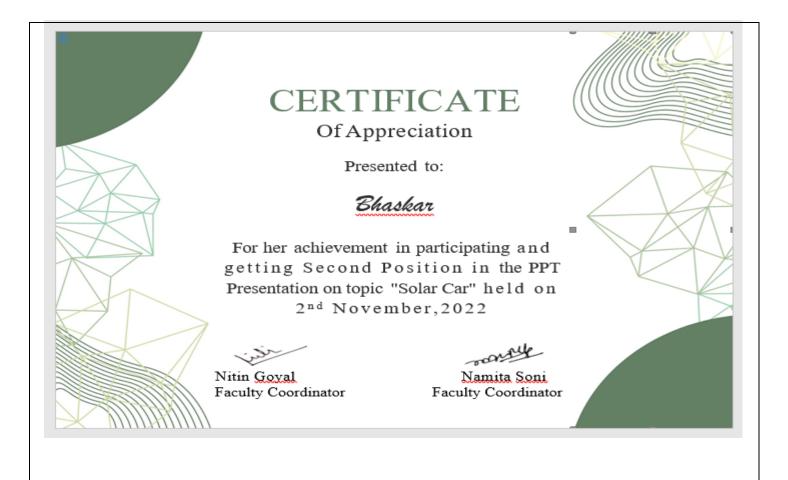

# Details of winners / prize distribution: -

| Position | Name          | Year/Branch        |  |
|----------|---------------|--------------------|--|
| First    | Sakshi Jangid | IV Year/Mechanical |  |
| Second   | Bhaskar       | IV Year/Mechanical |  |

#### Certificates: -

Signature of Event Coordinator:-

fiting omply