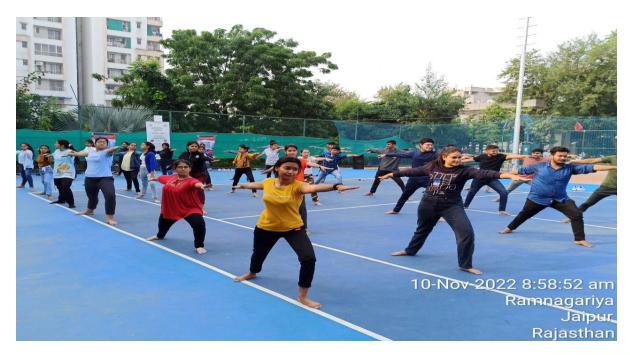

# Report on Yoga Session for B.Tech. Ist Year Students

**Date**:- 7-8<sup>th</sup> November 2022

**Time** :- 8:30 am

Venue:-Cricket Ground

**Mode of the event** : - Offline

### Notice of the event: -

**Objective of the Event:**- A yoga session of 2 hour was organized by Yoga and Meditation club to boost up their immunity, built-up their strength and feel the inner peace of mind.