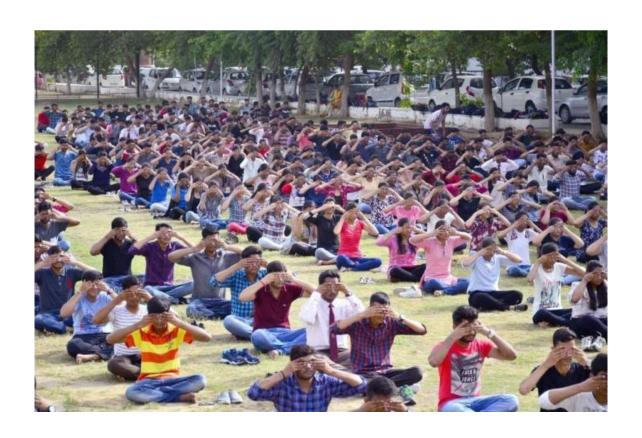

# Report on Yoga Session for B.Tech. Ist Year Students

**Date**:- 7-8<sup>th</sup> November 2022

**Time** :- 8:30 am

Venue:-Cricket Ground

**Mode of the event** : - Offline

### Notice of the event: -

**Objective of the Event:**- A yoga session of 2 hour was organized by Yoga and Meditation club to boost up their immunity, built-up their strength and feel the inner peace of mind.