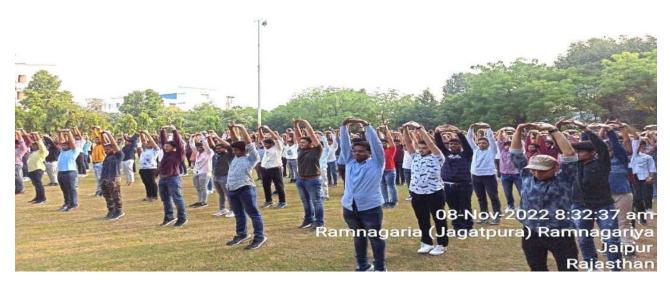

# Report on Yoga Session for B.Tech. Ist Year Students

**Date**:- 7-8<sup>th</sup> November 2022

**Time** :- 8:30 am

Venue:-Cricket Ground

**Mode of the event** : - Offline

### Notice of the event: -

**Objective of the Event:**- A yoga session of 2 hour was organized by Yoga and Meditation club to boost up their immunity, built-up their strength and feel the inner peace of mind.