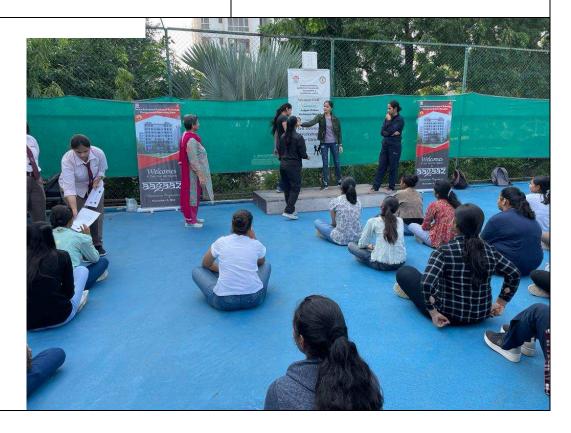

# Report on Yoga Session for B.Tech. Ist Year Students

**Date**:- 7-8<sup>th</sup> November 2022

**Time** :- 8:30 am

Venue:-Cricket Ground

**Mode of the event** : - Offline

### Notice of the event: -

**Objective of the Event:**- A yoga session of 2 hour was organized by Yoga and Meditation club to boost up their immunity, built-up their strength and feel the inner peace of mind.