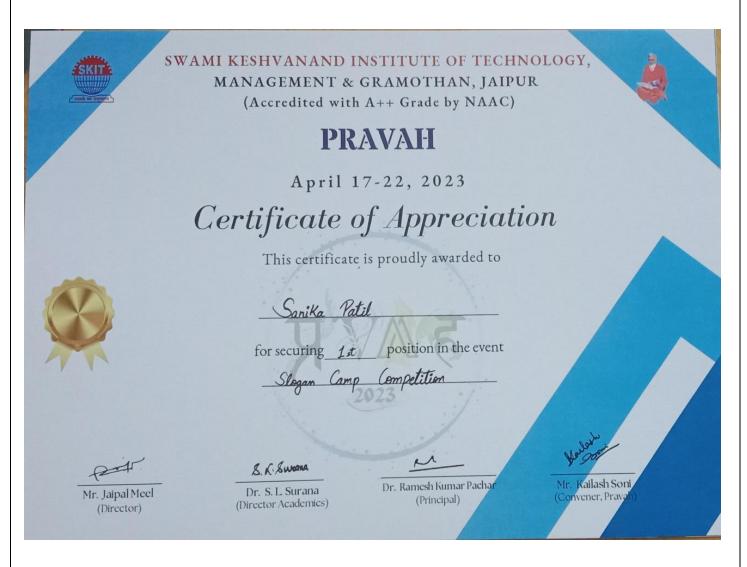

participation of some of the students in presence of our honorable judges who gave their fair decision.

## Details of winners / prize distribution:-

| Sr. | Name         | Univ. Roll | Year            | Branch  | Position                 |
|-----|--------------|------------|-----------------|---------|--------------------------|
| No. |              | no         |                 |         |                          |
| 1.  | Sanika Patil | 22ESKCA108 | 1 <sup>st</sup> | CSE(AI) | 1 <sup>st</sup> Position |
| 2.  | Garvita      | 21ESKIT049 | $2^{\rm nd}$    | IT      | $2^{\text{nd}}$          |
|     | Sakhrani     |            |                 |         | Position                 |

#### **Photos of event:-**















## Certificates (winners, participants and coordinators):-



Ms. Kiran Rathi,

Pawani Bhardwaj

Asso. Prof., ECE

Shreya Jha

**Faculty Coordinator** 

**Student Coordinator** 

## **Umang Report**

Name of the event: - Umang

Date of the event: 19th April 2023

Time of the event: 9a.m.-12p.m.

Venue of the event:- Girl's hostel Garden

**Level of the event:-** College

Notice of the event:-



## Swami Keshvanand Institute of Technology Management & Gramothan



SKIT/SKIT GMC/2022-231/4

Date: - 12/4/2023

#### **Notice**

SKIT Gramothan Club

This is to inform all students and staff members that SKIT Gramothan Club is organizing UMANG, an interactive event for elderly people of Aatmnirbhar Vridhaashram in SKIT annual fest- PRAVAH on 19th April 2023, from 9 a.m. to 12 p.m. in Girls Hostel Garden, SKIT. For contribution and other related queries k