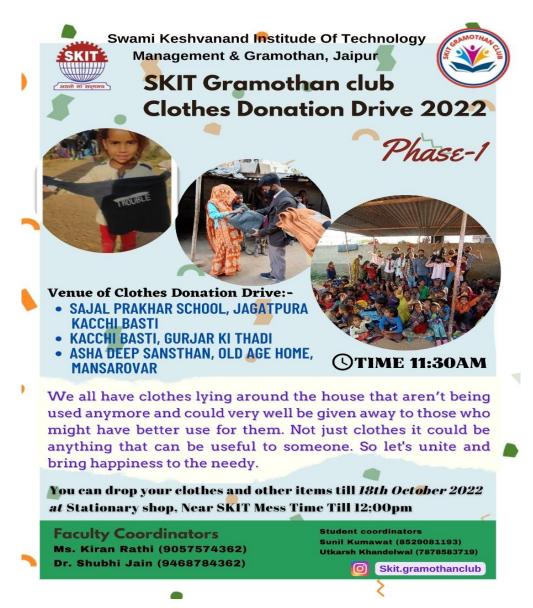

# Skit Gramothan club Clothes donation drive Phase-1

**Date, Time and Venue of the event:** - 18th October 2022,12:00-4:00 p.m.; Sajal prakhar school, Jagatpura, Baba Ramdev kachhi basti, sultan nagar, gujar ki thadi, Jaipur and Ashadeep Sansthan, Kaveri path, Mansarovar, Jaipur.

Level of the event: - College

**Notice:-**

#### Swami Keshvanand Institute of Technology Management & Gramothan

SKIT/SKIT GMC/2021-22/1

Date: - 12/10/2022

### **Notice**

#### **SKIT GRAMOTHAN CLUB**

This is to inform all students and staff members that Skit Gramothan Club is organizing a "Clothes Donation Drive" on 18th October 2022 for helping the poor and needy people of society. Those who are willing to give their old clothes or other items for the benefit of these people can drop them off at the stationery shop, near SKIT mess till 17th October 2022 between 8:00 AM and 3:30 AM. And for any queries contact event coordinators.

#### **Event brochure / banner: -**