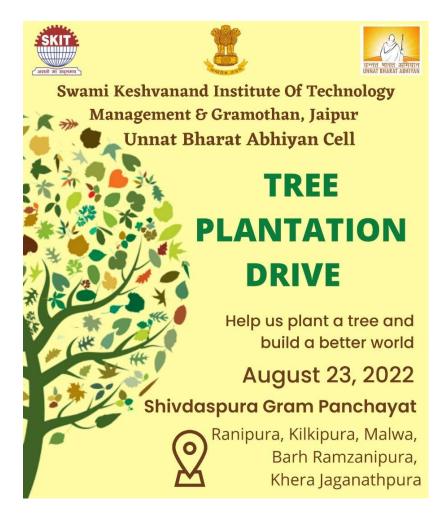

# Tree Plantation Drive & Household Survey

**Date, Time and Venue of the event:** - 23<sup>rd</sup> August 2022, Malwa, Khera Jaganathpura, Ranipura, Barh Ramzanipura villages under Shivdaspura Gram Panchayat.

#### Event brochure / banner: -

**Details/List of invited guest/speakers:** - Mr. Uday Narayan Meena, Sarpanch (Shivdaspura Gram Panchayat)

**Objective of the event:** - The main objectives were to make our environment self-sustainable and to create awareness and spread the message of saving our planet.

#### **Details (Execution): -**

A Tree Plantation Drive and Household Survey was organised under the UBA Cell, initiative of Indian Government, by SKIT College on Tuesday, 23rd August 2022 in the Shivdaspura School, Gram panchayat, and the 5 villages under Shivdaspura Panchayat: Malwa, Khera Jaganathpura, Ranipura, Barh Ramzanipura. The main objective was to create awareness about the nature.