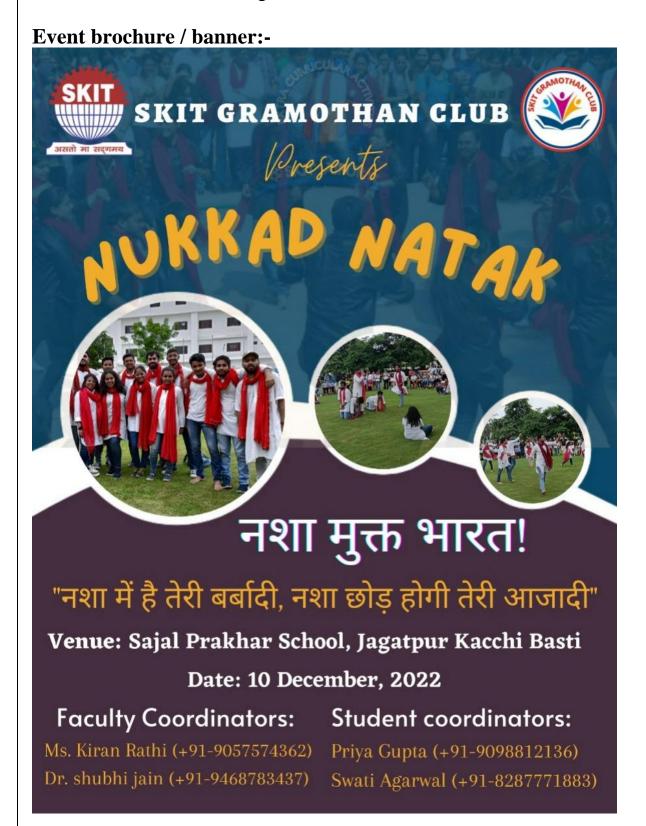

#### Event brochure / banner: -

**Details/List of invited guest/speakers:** - Mr. Uday Narayan Meena, Sarpanch (Shivdaspura Gram Panchayat)

**Objective of the event:** - The main objectives were to make our environment self-sustainable and to create awareness and spread the message of saving our planet.

#### **Event brochure / banner: -**