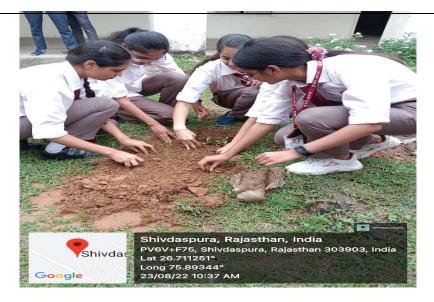

# Tree Plantation Drive & Household Survey

**Date, Time and Venue of the event:** - 23<sup>rd</sup> August 2022, Malwa, Khera Jaganathpura, Ranipura, Barh Ramzanipura villages under Shivdaspura Gram Panchayat.

#### **Details (Execution): -**

A Tree Plantation Drive and Household Survey was organised under the UBA Cell, initiative of Indian Government, by SKIT College on Tuesday, 23rd August 2022 in the Shivdaspura School, Gram panchayat, and the 5 villages under Shivdaspura Panchayat: Malwa, Khera Jaganathpura, Ranipura, Barh Ramzanipura. The main objective was to create awareness about the nature.

# Glimpses of event: -