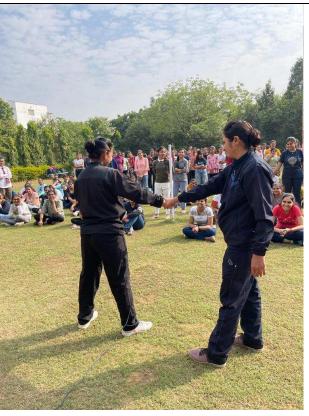

# Report on Yoga Session for B.Tech. Ist Year Students

**Date**:- 7-8<sup>th</sup> November 2022

**Time** :- 8:30 am

Venue:-Cricket Ground

**Mode of the event** : - Offline

### Notice of the event: -

**Objective of the Event:**- A yoga session of 2 hour was organized by Yoga and Meditation club to boost up their immunity, built-up their strength and feel the inner peace of mind.