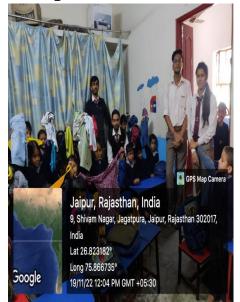

## **Details (Execution):-**

The donation collection started from 7th October 2022 and continued for 10 days. Many people came forward to become a part of this nobel cause. We were

successfully able to collect clothes and other useful items in bulk. The donation drive was organised on 18th October 2022, from 12:00pm to 4:00pm, all the participants along with faculty coordinators went to Sajal Prakhar school, Jagatpura then to Baba Ramdev kachhi basti, sultan nagar, gujar ki thadi, Jaipur and also to Ashadeep Sansthan (an elder care home) on kiran path, mansarovar, Jaipur. We were able to reach and help many people; interacted with kids and women. It was a great experience, filled with gratitude and awareness about the people of our society.

#### Feedback of the event: -

The event was successfully completed. It was a memorable event, the happiness on kids' faces was truly mesmerizing and enthusiasing also, the interaction with elderly people was inspiring and taught us the importance of elders in our life. We