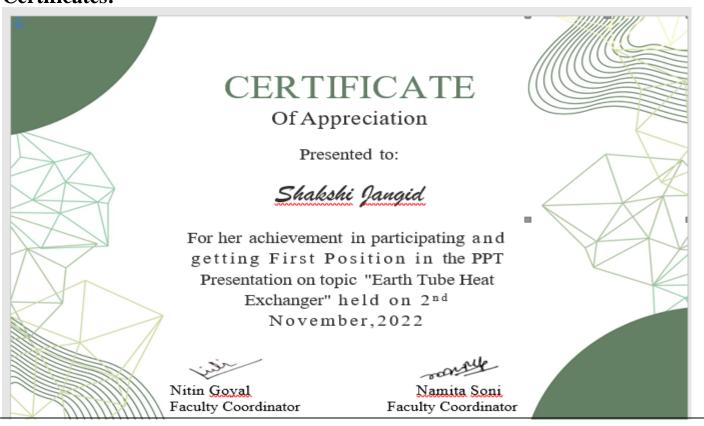

# Details of winners / prize distribution: -

| Position | Name          | Year/Branch        |  |
|----------|---------------|--------------------|--|
| First    | Sakshi Jangid | IV Year/Mechanical |  |
| Second   | Bhaskar       | IV Year/Mechanical |  |

#### Certificates: -

Signature of Event Coordinator:-

fiting omply