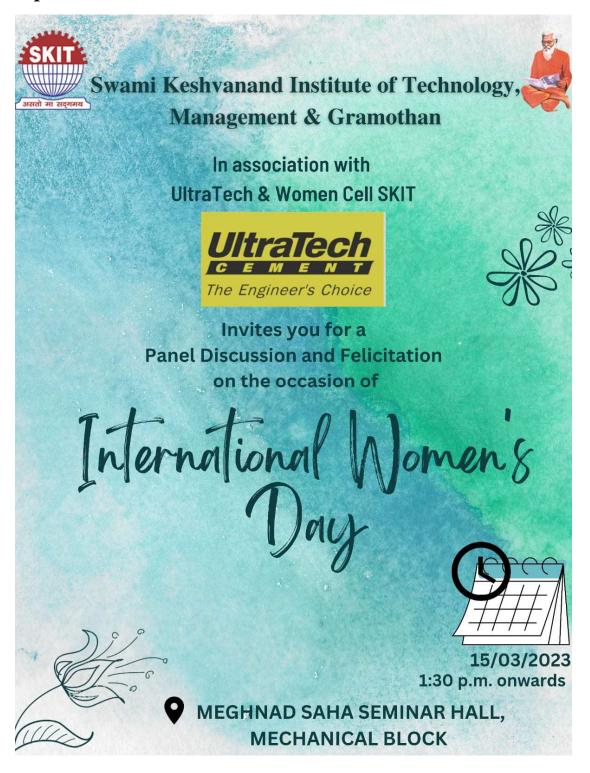

य के अध्यापकों के लिए लिया।



#### **Certificates: -**

Swami Keshvanand Institute of Technology, Management and Gramothan, Jaipur

**Unnat Bharat Abhiyaan, SKIT Cell** 

# **CERTIFICATE**

उन्नत भारत अभियान UNNAT BHARAT ABHIYAN

OF PARTICIPATION

This certificate is proudly awarded to

# Utkarsh Khandelwal

For Volunteering in the solar light installation and workshop on "Best out of Waste" organized by UBA, Cell SKIT on 23rd February 2023 in the village Ranipura and the government school in Malwa, Jaipur

Kiran

Ms. Kiran Rathi Faculty Coordinator



Ms. Kiran Rathi

Kiran

Asso. Prof., ECE

**UBA Coordinator, SKIT** 

# **SKIT WOMEN CELL**

#### **REPORT**

**EVENT: Womens' day celebration** 

Date: 15<sup>th</sup> March, 2023

Venue of the event: - SKIT,M & G

### **Event poster:-**



### **Summary of the event:-**

A Panel discussion on **Women Empowerment: Opportunities and Challenges** was organized by SKIT's 'Women's Cell' in association with Ultratech Cement on 15<sup>th</sup> March, 2023.

The panel discussion was moderated by Mr. Girish Bhardwaj, Regional Head, UltraTech, in which Dr. Kanika Kalia (Director BIS) told that the work done by her team is recognized and appreciated at the national level today. Mrs. Neha Khullar (Road Safety Auditor) accepted that women are still judged by their dress rather than their knowledge. Former student of the college and RAS Dr. Shalini Sharma emphasized on the participation of men and women, the need for legal information for women and proper and strong behavior for women according to their dignity and ideals. Architect Mrs