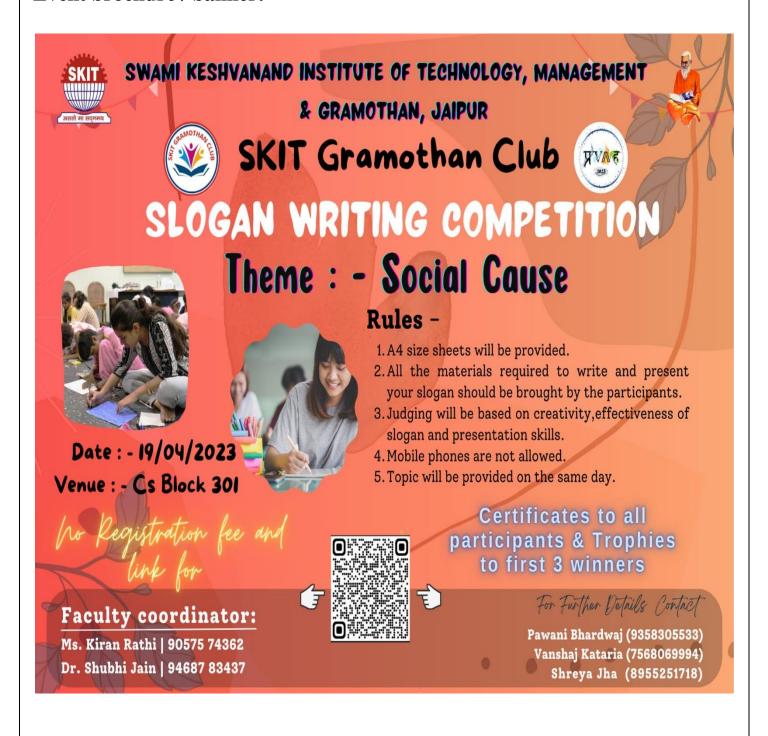

p>th</sup> April 2023

**Time and Venue of the event: -** 2:00 pm to 3:00 pm, Room no.301,CS Block

**Level of the event:-** College level

**Notice of the event:-**



Swami Kesh vanand Institute of Technology Management & Gramothan



SKIT/SKIT GMC/2022-23/5

Date: - 12/4/2023

## Notice

## SKIT Gramothan Club

This is to inform all students and staff members that SKIT Gramothan Club is organizing a Slogan Camp Competition in SKIT annual fest- PRAVAH on the theme: "Social Cause" on 19th April 2023, from 9 a.m. to 12 p.m. at CS Block, room no. - 301. For registrations and other related queries kindly contact the event coordinators.

Faculty Coordinators: Dr. Shubhi Jain Shubhi Jain

ECE Department

Student Coordinators:

Pav, ani Bhardwaj

Shreya Jha

#### **Event brochure / banner:-**



#### Details/List of invited guest/speakers:-

Dr. Monika Mathur,

Associate Prof-2, ECE department

Dr. Rukhsar Zafar,

Associate Prof-2, ECE department

## **Objective of the event:-**

Our main objective is to spread the awareness among all the people by giving them a new view on the social causes.

#### **Details (Execution):-**

A slogan writing competition was held under the social event of Pravah 2023 in SKIT college on Wednesday, April 19, 2023 in the Room no.301 of CS Block. The event was basically organized to spread awareness among all the people ,especially youngsters who are not very much aware about different problem that are socially unstable and are considered to be a serious social issue. This 'Slogan Camp' basically provided the freedom of expression to make the people