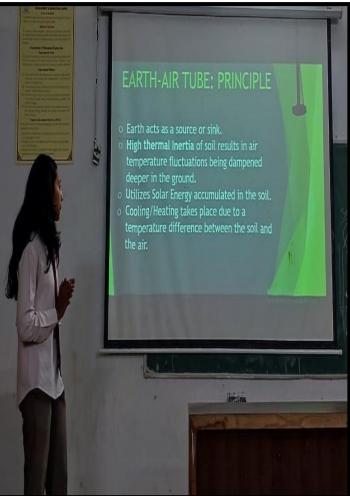

### **Details (Execution):-**

----

The Club has organized a PPT Presentation Competition on the topic "RENEWABLE ENERGY TECHNIQUES USEFUL IN CURRENT WORLD" on 2<sup>nd</sup> November, 2022. A brief introduction about Renewable Energy Club has been given by faculty coordinators. Power point presentation has given by students on the above topic. Students have explained various new and renewable techniques which can reduce our dependency on fossil fuels. Rules, Regulation and Judging criteria were shared with students.

**Images of Event: -**