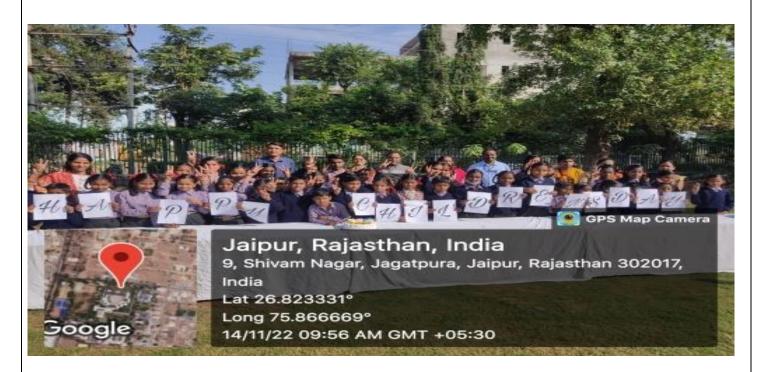

# Report on Yoga Session for B.Tech. Ist Year Students

**Date**:- 7-8<sup>th</sup> November 2022

**Time** :- 8:30 am

Venue:-Cricket Ground

**Mode of the event** : - Offline

### Notice of the event: -

**Objective of the Event:**- A yoga session of 2 hour was organized by Yoga and Meditation club to boost up their immunity, built-up their strength and feel the inner peace of mind.