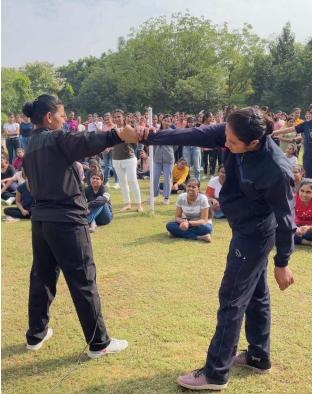

# Report on Yoga Session for B.Tech. Ist Year Students

**Date**:- 7-8<sup>th</sup> November 2022

**Time** :- 8:30 am

Venue:-Cricket Ground

**Mode of the event** : - Offline

### Notice of the event: -

**Objective of the Event:**- A yoga session of 2 hour was organized by Yoga and Meditation club to boost up their immunity, built-up their strength and feel the inner peace of mind.