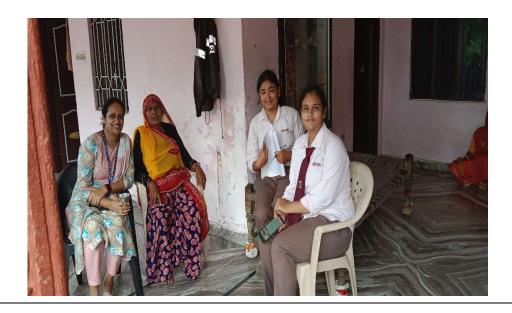

# Tree Plantation Drive & Household Survey

**Date, Time and Venue of the event:** - 23<sup>rd</sup> August 2022, Malwa, Khera Jaganathpura, Ranipura, Barh Ramzanipura villages under Shivdaspura Gram Panchayat.

#### **Details (Execution): -**

A Tree Plantation Drive and Household Survey was organised under the UBA Cell, initiative of Indian Government, by SKIT College on Tuesday, 23rd August 2022 in the Shivdaspura School, Gram panchayat, and the 5 villages under Shivdaspura Panchayat: Malwa, Khera Jaganathpura, Ranipura, Barh Ramzanipura. The main objective was to create awareness about the nature.

# **Details/List of student participants:**

| Sr.<br>No. | Village Name           | Student Name             | Univ. Roll No. | Year | Branch |
|------------|------------------------|--------------------------|----------------|------|--------|
|            |                        | Aravi Sharma             | 21ESKCA024     | II   | CS-AI  |
|            |                        | Arya Negi                | 21ESKCA027     | II   | CS-AI  |
| 1.         | Kilkipura              | Prince Singhal           | 20ESKEC093     | III  | ECE    |
| 1.         |                        | Samyak Jain              | 20ESKEC106     | III  | ECE    |
|            | Malwa                  | Ruchi                    | 21ESKEC054     | II   | ECE    |
|            |                        | Karishma                 | 21ESKEC034     | II   | ECE    |
| 2.         |                        | Shivin                   | 21ESKEC063     | II   | ECE    |
| 3.         | Ranipura               | Tanish Khandal           | 20ESKEC116     | III  | ECE    |
|            |                        | Pradeep Bhat             | 20ESKEC089     | III  | ECE    |
|            |                        | Raghav Gupta             | 20ESKEC099     | III  | ECE    |
|            |                        | Sooraj Pachauri          | 20ESKEC112     | III  | ECE    |
| 4.         | Khera<br>Jaganathpura, | Shivani Lamba            | 20ESKEC110     | III  | ECE    |
|            | Jaganampura,           | Ritu Yadav               | 20ESKEC100     | III  | ECE    |
|            |                        | Lakshya Verma            | 20ESKEC067     | III  | ECE    |
|            |                        | Rohit Jarwal             | 20ESKEC101     | III  | ECE    |
| 5.         | Barh<br>Ramzanipura.   | Ayushi Agarwal           | 20ESKCS058     | III  | ECE    |
|            | Kamzampula.            | Prashansha<br>Khandelwal | 20ESKEC091     | III  | ECE    |
|            |                        | Aditya Trivedi           | 20ESKCS013     | III  | ECE    |
|            |                        | Megha Jangid             | 20ESKEC072     | III  | ECE    |