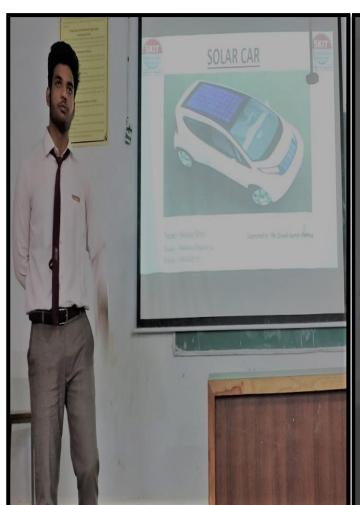

### **Details (Execution):-**

----

The Club has organized a PPT Presentation Competition on the topic "RENEWABLE ENERGY TECHNIQUES USEFUL IN CURRENT WORLD" on 2<sup>nd</sup> November, 2022. A brief introduction about Renewable Energy Club has been given by faculty coordinators. Power point presentation has given by students on the above topic. Students have explained various new and renewable techniques which can reduce our dependency on fossil fuels. Rules, Regulation and Judging criteria were shared with students.

**Images of Event: -**