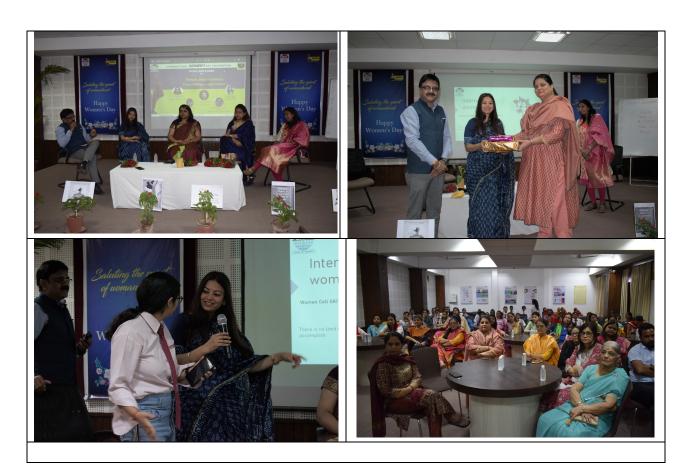

) accepted that women are still judged by their dress rather than their knowledge. Former student of the college and RAS Dr. Shalini Sharma emphasized on the participation of men and women, the need for legal information for women and proper and strong behavior for women according to their dignity and ideals. Architect Mrs. Renu Garg said that a woman can earn a respectable position in any field by facing initial challenges. After the panel discussion, women doing remarkable work in various fields were felicitated, mainly Dr. Mridul Bhasin (Muskan NGO), Mrs. Rachna Meel (Registrar SKIT), Squadron Leader Vibhuti Mangal, Ms. Aastha Khandelwal (Miss Rajasthan). In the end, Dr. Sangeeta Gupta (Coordinator-Women's Cell) expressed gratitude to all the visitors.

### **Pictures of the event:-**





### Media Coverage

# महिला सशक्तिकरणः अवसर एवं चुनौतियां विषय पर पैनल चर्चा एवं मातृशक्ति का सम्मान

#### खबरों की दुनिया

जयपुर। शक्ति का अवतार है नारी, धैर्य का भंडार है नारी, हर रिश्ते को सार्थक करती, संसार का अभिमान है नारी। कछ ऐसे ही भाव स्वामी केशवानंद इंस्टीट्यूट टेक्नोलॉजी के विमेन सेल एवं अल्ट्राटेक सीमेंट द्वारा आयोजित इंटरनेशनल विमेन डे के अवसर पर पैनल चर्चा के दौरान उभर कर आए कि स्त्री नारायणी रूपा होकर सर्वत्र पुजनीय है एवं आज वह प्रत्येक क्षेत्र में अपनी क्षमता एवं साहस से विशिष्ट स्थान बना चुकी है। वह अपनी चुनौतियों को अवसर के रूप में स्वीकार कर सीढ़ी दर सीढ़ी निरंतर नए आयाम स्थापित कर रही है।

पैनल चर्चा का मॉडरेशन अल्ट्राटेक के रीजनल हेड श्री गिरीश भारद्वाज कनिका कालिया (डायरेक्टर बी आई एस) ने बताया कि उनकी टीम



स्तर पर पहचाना व सराहा जाता है। नेहा खुल्लर (रोड सेफ्ट