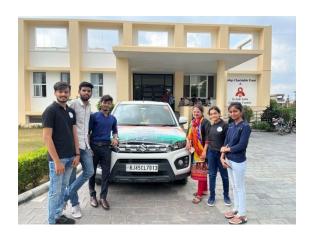

# Report Tree Plantation Drive

Date, Time and Venue of the event: - 26/07/2022 SKIT & nearby locality

Level of the event: - College level

**Objective of the event:-**Ecofriends club has always been engaged with the conduction of activities or events which mainly focuses on environment. The main motto of the club is to spread awareness among students towards environment . In continuation of the series,

**Details (Execution):-** Club had organized massive tree plantation drive on 26th July, 2022 and students also took oath for taking care and watering of trees on regular basis in accordance with the directions of AICTE.