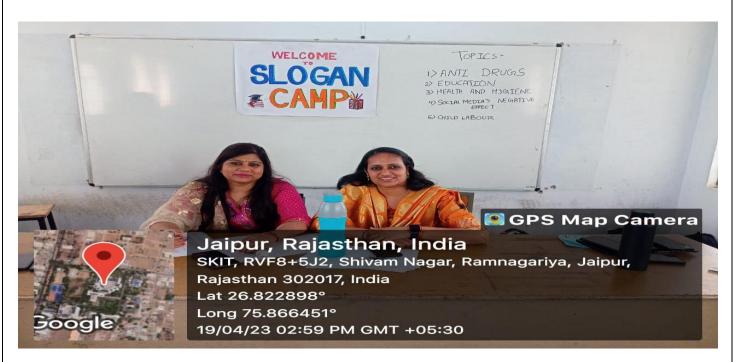

# Photos of event (with Geotagged at least 4)\*:-

# Photos of event (without Geotagged at least 4):-

**Event Coordinators** : Dr Poonam Ojha Dr Swati Joshi

**Event Name:** Food Distribution

**Date: - 9**th August 2022 **Time: -** 10 AM onwards

Venue: - Orphanage