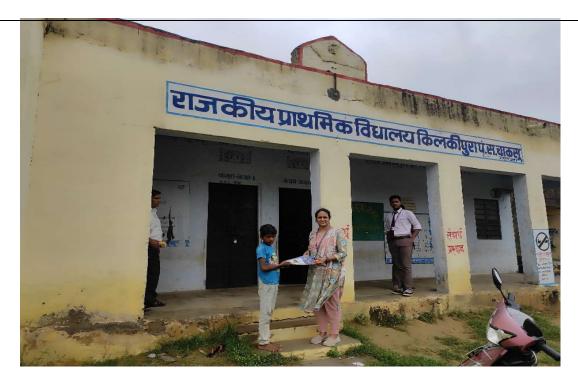

बताए । सरपंच उदय नारायण मीणा ने भी जयपुर ! भारत सरकार द्वारा इस कार्य में सहयोग दिया। गांव किलकीपुरा एवं मालवा के राजकीय प्राथमिक विद्यालयों में पुस्तके, पेन आदि भी वितरित की गई। इसके साथ मिस किरण राठी , श्रीमति दीप्ति अरेला, डॉ मोनिका माथुर , डॉ कृष्णा शर्मा, श्रीमान नवीन जैन एवम् श्रीमान दीपक शर्मा ने उपरोक्त पांचों गावों के लोगों को जागरूक भी किया और इस कार्यकर्म में सहयोग देने वाले छात्रों का मार्गदर्शन किया ।

संबंधित उपाय भी बताए । सरपंच उदय नारायण मीणा ने भी इस कार्य में सहयोग दिया। गांव किलकीपुरा एवं मालवा के राजकीय प्राथमिक विद्यालयों में पुस्तके, पेन आदि भी वितरित की गई। इसके साथ किरण राठी , दीप्ति अरेला, डॉ मोनिका माथुर डॉ कृष्णा शर्मा, नवीन जैन और दीपक शर्मा ने उपरोक्त पांचों गावों के लोगों को जागरूक भी किया और इस कार्यकर्म में सहयोग देने वाले छात्रों का मार्गदर्शन किया।