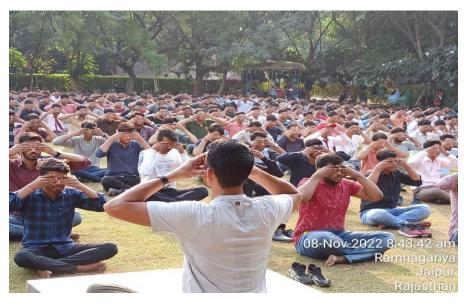

# Report on Yoga Session for B.Tech. Ist Year Students

**Date**:- 7-8<sup>th</sup> November 2022

**Time** :- 8:30 am

Venue:-Cricket Ground

**Mode of the event** : - Offline

### Notice of the event: -

**Objective of the Event:**- A yoga session of 2 hour was organized by Yoga and Meditation club to boost up their immunity, built-up their strength and feel the inner peace of mind.