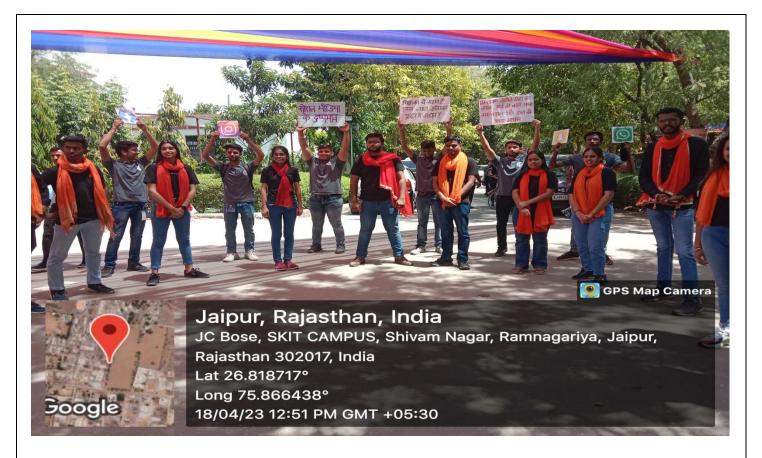

# Photos of event (with Geotagged at least 4)\*:-

# Photos of event (without Geotagged at least 4):-

**Event Coordinators** : Dr Poonam Ojha Dr Swati Joshi

**Event Name:** Food Distribution

**Date: - 9**th August 2022 **Time: -** 10 AM onwards

Venue: - Orphanage