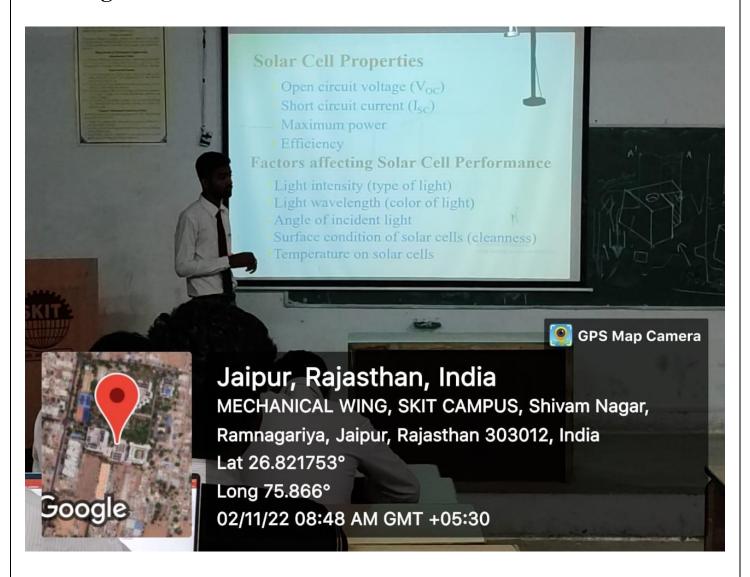

### **Details (Execution):-**

----

The Club has organized a PPT Presentation Competition on the topic "RENEWABLE ENERGY TECHNIQUES USEFUL IN CURRENT WORLD" on 2<sup>nd</sup> November, 2022. A brief introduction about Renewable Energy Club has been given by faculty coordinators. Power point presentation has given by students on the above topic. Students have explained various new and renewable techniques which can reduce our dependency on fossil fuels. Rules, Regulation and Judging criteria were shared with students.

**Images of Event: -**

# Geo Tag Photos: -