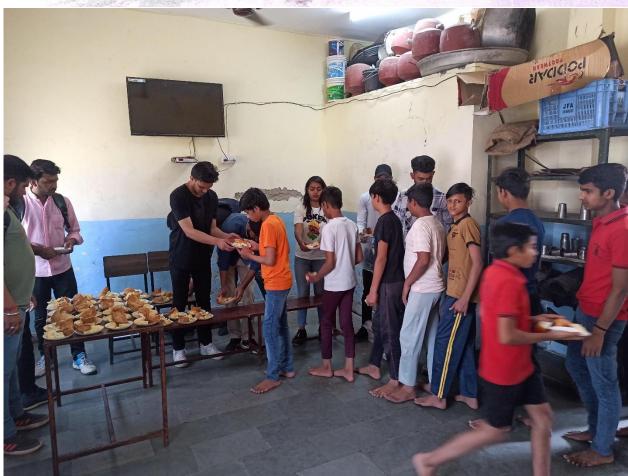

# Photos of event (without Geotagged at least 4):-

**Event Coordinators** : Dr Poonam Ojha Dr Swati Joshi

**Event Name:** Food Distribution

**Date: - 9**th August 2022 **Time: -** 10 AM onwards

Venue: - Orphanage

Mode of the event: - Offline

**Objective Of Event: -** A food distribution drive for the unprivileged kids in slums and temples.

**Event Message:** - Extra food from college mess will be collected and donated to an orphanage. Contributions will also be collected from nearby restaurants. **Feedback of the event:** - "The event leads a good success as great enthusiasm was seen in students."

# Glimpses of event: -