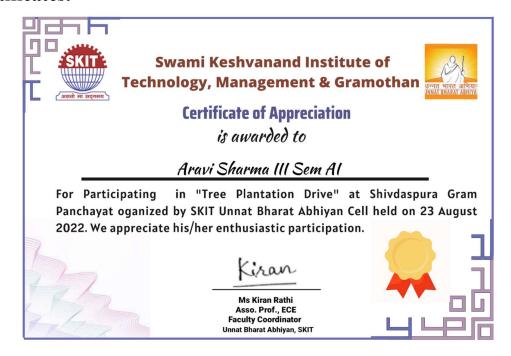

# **Details/List of student participants:**

| Sr.<br>No. | Village Name           | Student Name             | Univ. Roll No. | Year | Branch |
|------------|------------------------|--------------------------|----------------|------|--------|
|            |                        | Aravi Sharma             | 21ESKCA024     | II   | CS-AI  |
|            |                        | Arya Negi                | 21ESKCA027     | II   | CS-AI  |
| 1.         | Kilkipura              | Prince Singhal           | 20ESKEC093     | III  | ECE    |
| 1.         |                        | Samyak Jain              | 20ESKEC106     | III  | ECE    |
|            | Malwa                  | Ruchi                    | 21ESKEC054     | II   | ECE    |
|            |                        | Karishma                 | 21ESKEC034     | II   | ECE    |
| 2.         |                        | Shivin                   | 21ESKEC063     | II   | ECE    |
| 3.         | Ranipura               | Tanish Khandal           | 20ESKEC116     | III  | ECE    |
|            |                        | Pradeep Bhat             | 20ESKEC089     | III  | ECE    |
|            |                        | Raghav Gupta             | 20ESKEC099     | III  | ECE    |
|            |                        | Sooraj Pachauri          | 20ESKEC112     | III  | ECE    |
| 4.         | Khera<br>Jaganathpura, | Shivani Lamba            | 20ESKEC110     | III  | ECE    |
|            | Jaganampura,           | Ritu Yadav               | 20ESKEC100     | III  | ECE    |
|            |                        | Lakshya Verma            | 20ESKEC067     | III  | ECE    |
|            |                        | Rohit Jarwal             | 20ESKEC101     | III  | ECE    |
| 5.         | Barh<br>Ramzanipura.   | Ayushi Agarwal           | 20ESKCS058     | III  | ECE    |
|            | Kamzampula.            | Prashansha<br>Khandelwal | 20ESKEC091     | III  | ECE    |
|            |                        | Aditya Trivedi           | 20ESKCS013     | III  | ECE    |
|            |                        | Megha Jangid             | 20ESKEC072     | III  | ECE    |

# **Signature of Event Coordinator: -**

Ms. Kiran Rathi

Asso. Prof., ECE

**UBA Coordinator, SKIT** 