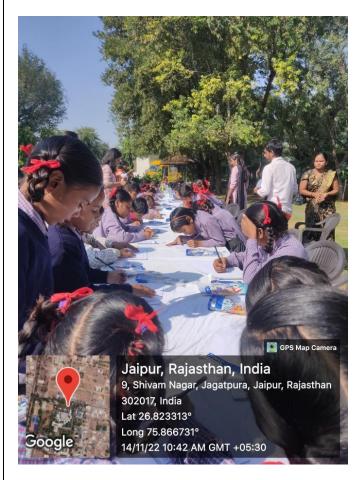

# Report on Yoga Session for B.Tech. Ist Year Students

**Date**:- 7-8<sup>th</sup> November 2022

**Time** :- 8:30 am

Venue:-Cricket Ground

**Mode of the event** : - Offline

### Notice of the event: -

**Objective of the Event:**- A yoga session of 2 hour was organized by Yoga and Meditation club to boost up their immunity, built-up their strength and feel the inner peace of mind.