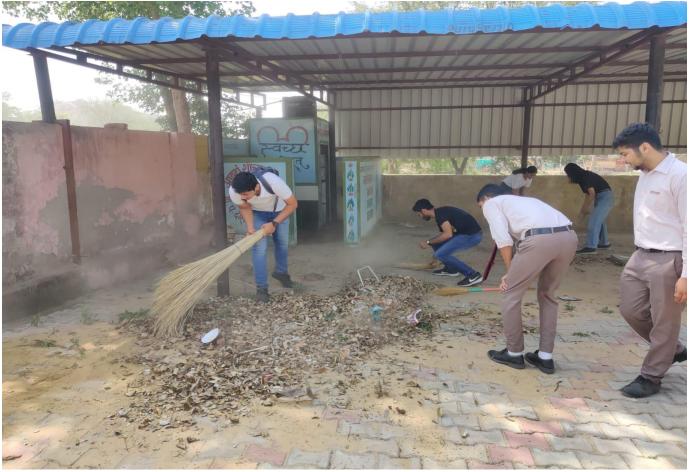

# Poster Making Competition on "Swachhata"

Date, Time and Venue of the event: - 12th October 2022, 1:30 pm-3:30 pm, 2F1 Civil

block

**Level of the event: -** College level.

**Notice of the event: -**

**Details(Execution):-** Poster making competition on the occasion of Swachhta Pakhwada was held on 12<sup>th</sup> October 2022 at 1:30pm-3:30pm in 2F1Civil block. The students displayed their artistic skills through an array of posters and gave massage of hygiene and hygienic practices in life to improve a living environment and elevate our thinking to a more pure and healthy state. At the end of activity winners were announced.