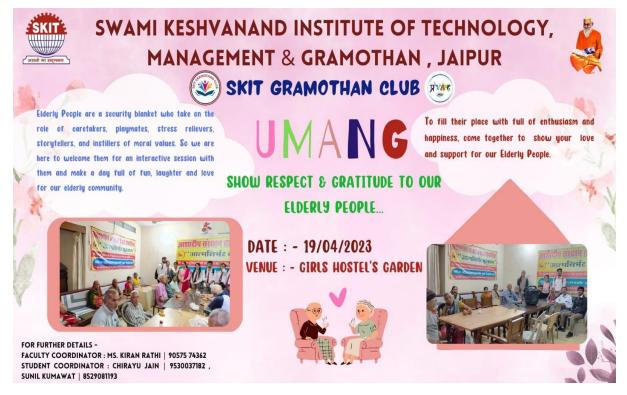

Date of the event: 19th April 2023

Time of the event: 9a.m.-12p.m.

Venue of the event:- Girl's hostel Garden

**Level of the event:-** College

Notice of the event:-



## Swami Keshvanand Institute of Technology Management & Gramothan



SKIT/SKIT GMC/2022-231/4

Date: - 12/4/2023

#### **Notice**

SKIT Gramothan Club

This is to inform all students and staff members that SKIT Gramothan Club is organizing UMANG, an interactive event for elderly people of Aatmnirbhar Vridhaashram in SKIT annual fest- PRAVAH on 19th April 2023, from 9 a.m. to 12 p.m. in Girls Hostel Garden, SKIT. For contribution and other related queries kindly contact the event coordinators.

Faculty Coordinators:

Ms. Kiran Rathi

ECE Department

Student Coordinators:

Chirayu Jain

Sunil Kumawat

#### Event banner:-



## Details of invited guest:-

## senior citizens from Aatmnirbhar Vridhaashram, Mansarovar, Jaipur

| S.No. | Name           |
|-------|----------------|
| 1     | Padam Gupta    |
| 2     | Narayan Das    |
| 3     | Urmila Devi    |
| 4     | Ram Gopal      |
| 5     | Meera Devi     |
| 6     | Jagdish Mishra |
| 7     | Kundan         |
| 8     | Ramrati Devi   |

| 9  | Geeta Devi            |
|----|-----------------------|
| 10 | Shanti Devi           |
| 11 | Mohan Lal             |
| 12 | Sushila Devi          |
| 13 | Rajkumar              |
| 14 | Sapna Kapoor          |
| 15 | Prem                  |
| 16 | Indu Mathur           |
| 17 | Heera Choudhary       |
| 18 | Govind Thappar        |
| 19 | Jairam Sharma         |
| 20 | Dhanraj Gulati        |
| 21 | Dhravya satya Ag