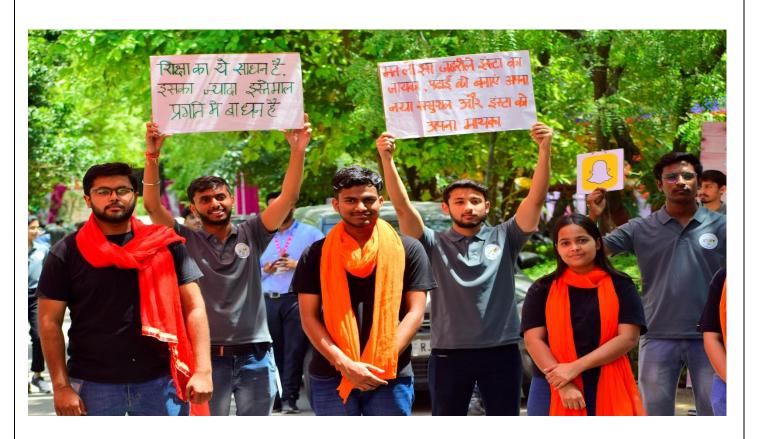

# Report Tree Plantation Drive

Date, Time and Venue of the event: - 26/07/2022 SKIT & nearby locality

Level of the event: - College level

**Objective of the event:-**Ecofriends club has always been engaged with the conduction of activities or events which mainly focuses on environment. The main motto of the club is to spread awareness among students towards environment . In continuation of the series,

**Details (Execution):-** Club had organized massive tree plantation drive on 26th July, 2022 and students also took oath for taking care and watering of trees on regular basis in accordance with the directions of AICTE.