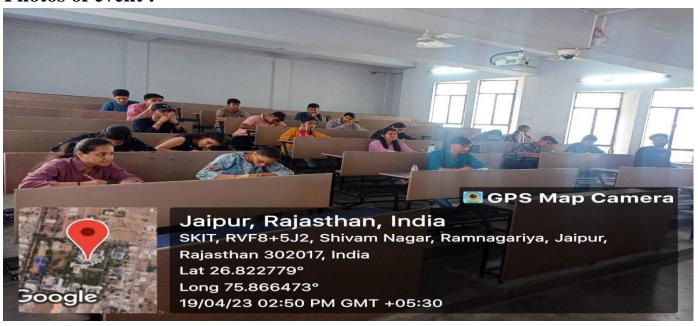

event:-

The slogan camp was successfully completed with the enthusiastic participation of some of the students in presence of our honorable judges who gave their fair decision.

## Details of winners / prize distribution:-

| Sr. | Name         | Univ. Roll | Year            | Branch  | Position                 |
|-----|--------------|------------|-----------------|---------|--------------------------|
| No. |              | no         |                 |         |                          |
| 1.  | Sanika Patil | 22ESKCA108 | 1 <sup>st</sup> | CSE(AI) | 1 <sup>st</sup> Position |
| 2.  | Garvita      | 21ESKIT049 | $2^{\rm nd}$    | IT      | $2^{\text{nd}}$          |
|     | Sakhrani     |            |                 |         | Position                 |

#### **Photos of event:-**















## Certificates (winners, participants and coordinators):-



Ms. Kiran Rathi,

Pawani Bhardwaj

Asso. Prof., ECE

Shreya Jha

**Faculty Coordinator** 

**Student Coordinator** 

## **Umang Report**

Name of the event: - Umang

Date of the event: 19th April 2023

Time of the event: 9a.m.-12p.m.

Venue of the event:- Girl's hostel Garden

**Level of the event:-** College

Notice of the event:-



## Swami Keshvanand Institute of Technology Management & Gramothan



SKIT/SKIT GMC/2022-231/4

Date: - 12/4/2023

#### **Notice**

SKIT Gramothan Club

This is to inform all students and staff members that SKIT Gramothan Club is organizing UMANG, an interactive event for elderly people of Aatmnirbhar Vridhaashram in SKIT annual fest- PRAVAH on 19th April 2023, from 9 a.m. to 12 p.m.