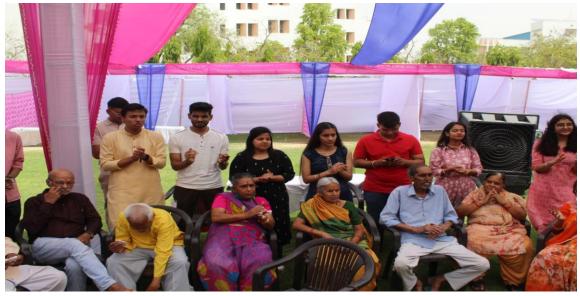

#### **Details (Execution): -**

A Tree Plantation Drive and Household Survey was organised under the UBA Cell, initiative of Indian Government, by SKIT College on Tuesday, 23rd August 2022 in the Shivdaspura School, Gram panchayat, and the 5 villages under Shivdaspura Panchayat: Malwa, Khera Jaganathpura, Ranipura, Barh Ramzanipura. The main objective was to create awareness about the nature.

This Drive was successfully conducted with the help and support of the Sarpanch Mr Uday Narayan Meena. The Chief coordinator of UBA cell Ms Kiran Rathi expressed her thanks and gratefulness towards the villagers and team members. The drive was conducted under the able guidance of Ms Kiran Rathi, Prof. Krishna Sharma, Mrs. Deepti Arela, Dr. Monika Mathur, Mr Deepak Sharma and Mr Naveen Jain. The students were excited and happy to work for the cause of society.