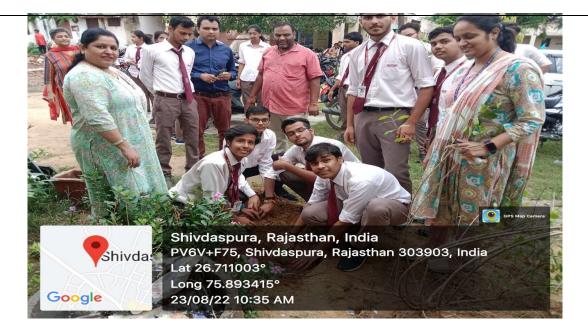

# Tree Plantation Drive & Household Survey

**Date, Time and Venue of the event:** - 23<sup>rd</sup> August 2022, Malwa, Khera Jaganathpura, Ranipura, Barh Ramzanipura villages under Shivdaspura Gram Panchayat.

#### **Details (Execution): -**

A Tree Plantation Drive and Household Survey was organised under the UBA Cell, initiative of Indian Government, by SKIT College on Tuesday, 23rd August 2022 in the Shivdaspura School, Gram panchayat, and the 5 villages under Shivdaspura Panchayat: Malwa, Khera Jaganathpura, Ranipura, Barh Ramzanipura. The main objective was to create awareness about the nature.

This Drive was successfully conducted with the help and support of the Sarpanch Mr Uday Narayan Meena. The Chief coordinator of UBA cell Ms Kiran Rathi expressed her thanks and gratefulness towards the villagers and team members. The drive was conducted under the able guidance of Ms Kiran Rathi, Prof. Krishna Sharma, Mrs. Deepti Arela, Dr. Monika Mathur, Mr Deepak Sharma and Mr Naveen Jain. The students were excited and happy to work for the cause of society.