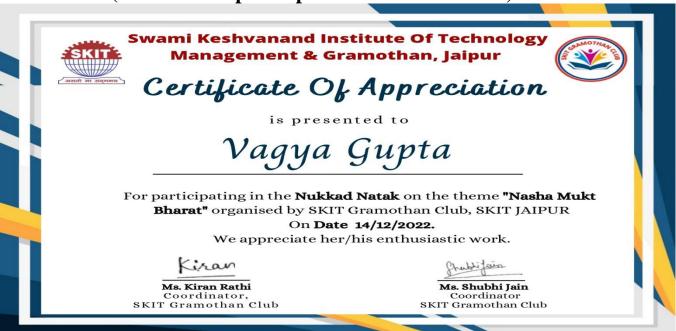

# Skit Gramothan club Clothes donation drive Phase-1

**Date, Time and Venue of the event:** - 18th October 2022,12:00-4:00 p.m.; Sajal prakhar school, Jagatpura, Baba Ramdev kachhi basti, sultan nagar, gujar ki thadi, Jaipur and Ashadeep Sansthan, Kaveri path, Mansarovar, Jaipur.

#### **SKIT GRAMOTHAN CLUB**

This is to inform all students and staff members that Skit Gramothan Club is organizing a "Clothes Donation Drive" on 18th October 2022 for helping the poor and needy people of society. Those who are willing to give their old clothes or other items for the benefit of these people can drop them off at the stationery shop, near SKIT mess till 17th October 2022 between 8:00 AM and 3:30 AM. And for any queries contact event coordinators.

Ms. Kiran Rathi

Dr. Shubhi Jain Anthir

Coordinator, Skit Gramothan Club

ECE DEPT.

## **Details (Execution):-**

The donation collection started from 7th October 2022 and continued for 10 days. Many people came forward to become a part of this nobel cause. We were

successfully able to collect clothes and other useful items in bulk. The donation drive was organised on 18th October 2022, from 12:00pm to 4:00pm, all the participants along with faculty coordinators went to Sajal Prakhar school, Jagatpura then to Baba Ramdev kachhi basti, sultan nagar, gujar ki thadi, Jaipur and also to Ashadeep Sansthan (an elder care home) on kiran path, mansarovar, Jaipur. We were able to reach and help many people; interacted with kids and women. It was a great experience, filled with gratitude and awareness about the people of our society.