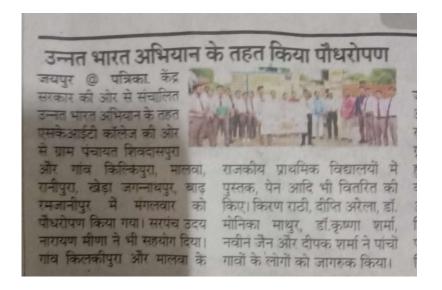

# उन्नत भारत अभियान के तहत वृक्षारोपण

P3 Police Public Politics संचालित उन्नत भारत अभियान के तहत एसकेआईटी कॉलेज द्वारा ग्राम पंचायत शिवदासपुरा एवं इसके अंतर्गत गांव ( किल्किप्रा, मालवा, रानीप्रा, खेडा जगन्नाथपुर , बाढ़ रमजानीपुरा) में दिनांक 23 अगस्त 2022 को वृक्षारोपण किया गया। इस अभियान के साथ ही उपरोक्त गावों के लोगो से उनकी समस्याओं के बारे में पूछा और उनसे संबंधित उपाय भी

बताए । सरपंच उदय नारायण मीणा ने भी जयपुर ! भारत सरकार द्वारा इस कार्य में सहयोग दिया। गांव किलकीपुरा एवं मालवा के राजकीय प्राथमिक विद्यालयों में पुस्तके, पेन आदि भी वितरित की गई। इसके साथ मिस किरण राठी , श्रीमति दीप्ति अरेला, डॉ मोनिका माथुर , डॉ कृष्णा शर्मा, श्रीमान नवीन जैन एवम् श्रीमान दीपक शर्मा ने उपरोक्त पांचों गावों के लोगों को जागरूक भी किया और इस कार्यकर्म में सहयोग देने वाले छात्रों का मार्गदर्शन किया ।