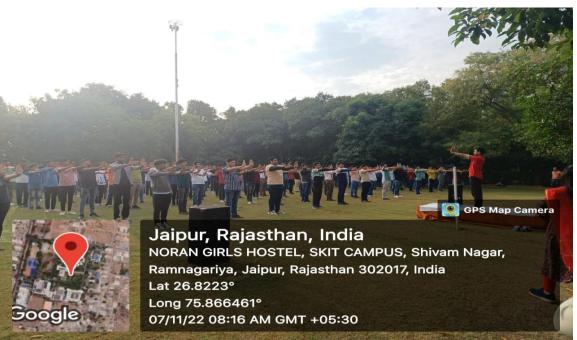

# Report on Yoga Session for B.Tech. Ist Year Students

**Date**:- 7-8<sup>th</sup> November 2022

**Time** :- 8:30 am

Venue:-Cricket Ground

**Mode of the event** : - Offline

### Notice of the event: -

**Objective of the Event:**- A yoga session of 2 hour was organized by Yoga and Meditation club to boost up their immunity, built-up their strength and feel the inner peace of mind.