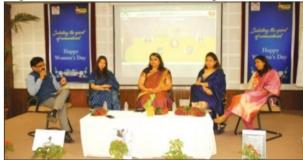

# **REPORT**

**EVENT: Talk on Women Health and Hygiene** 

Date: September 21<sup>st</sup>, 2022

Venue of the event: - J. C. Bose Auditorium,

SKIT,M & G

Level of the event: - District level

# **Event poster:-**

Swami Keshvanand Institute of Technology,
Management and Gramothan, Jaipur

# **Expert talk on**

Women Health and Nutrition

(For female faculty, staff and students)

21 SEPTEMBER, 2022 WEDNESDAY, 12:30 PM ONWARDS J. C. BOSE AUDITORIUM

**Dr. Nishi Gupta**Obstetrician & Gynecologist
SDMH, Jaipur