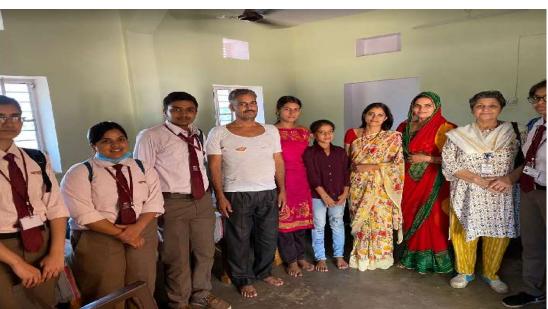

#### **Details (Execution): -**

A Tree Plantation Drive and Household Survey was organised under the UBA Cell, initiative of Indian Government, by SKIT College on Tuesday, 23rd August 2022 in the Shivdaspura School, Gram panchayat, and the 5 villages under Shivdaspura Panchayat: Malwa, Khera Jaganathpura, Ranipura, Barh Ramzanipura. The main objective was to create awareness about the nature.

# **Details/List of student participants:**

| Sr.<br>No. | Village Name           | Student Name             | Univ. Roll No. | Year | Branch |
|------------|------------------------|--------------------------|----------------|------|--------|
|            |                        | Aravi Sharma             | 21ESKCA024     | II   | CS-AI  |
|            |                        | Arya Negi                | 21ESKCA027     | II   | CS-AI  |
| 1.         | Kilkipura              | Prince Singhal           | 20ESKEC093     | III  | ECE    |
| 1.         |                        | Samyak Jain              | 20ESKEC106     | III  | ECE    |
|            | Malwa                  | Ruchi                    | 21ESKEC054     | II   | ECE    |
|            |                        | Karishma                 | 21ESKEC034     | II   | ECE    |
| 2.         |                        | Shivin                   | 21ESKEC063     | II   | ECE    |
| 3.         | Ranipura               | Tanish Khandal           | 20ESKEC116     | III  | ECE    |
|            |                        | Pradeep Bhat             | 20ESKEC089     | III  | ECE    |
|            |                        | Raghav Gupta             | 20ESKEC099     | III  | ECE    |
|            |                        | Sooraj Pachauri          | 20ESKEC112     | III  | ECE    |
| 4.         | Khera<br>Jaganathpura, | Shivani Lamba            | 20ESKEC110     | III  | ECE    |
|            | Jaganampura,           | Ritu Yadav               | 20ESKEC100     | III  | ECE    |
|            |                        | Lakshya Verma            | 20ESKEC067     | III  | ECE    |
|            |                        | Rohit Jarwal             | 20ESKEC101     | III  | ECE    |
| 5.         | Barh<br>Ramzanipura.   | Ayushi Agarwal           | 20ESKCS058     | III  | ECE    |
|            | Kamzampula.            | Prashansha<br>Khandelwal | 20ESKEC091     | III  | ECE    |
|            |                        | Aditya Trivedi           | 20ESKCS013     | III  | ECE    |
|            |                        | Megha Jangid             | 20ESKEC072     | III  | ECE    |