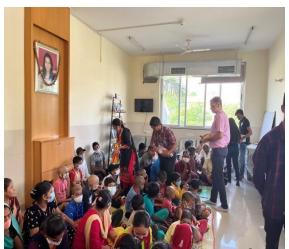

# Photos of event (without Geotagged at least 4):-

**Event Coordinators** : Dr Poonam Ojha Dr Swati Joshi

**Event Name:** Food Distribution

**Date: - 9**th August 2022 **Time: -** 10 AM onwards

Venue: - Orphanage

**Event Message:** - Extra food from college mess will be collected and donated to an orphanage. Contributions will also be collected from nearby restaurants. **Feedback of the event:** - "The event leads a good success as great enthusiasm was seen in students."

# Glimpses of event: -