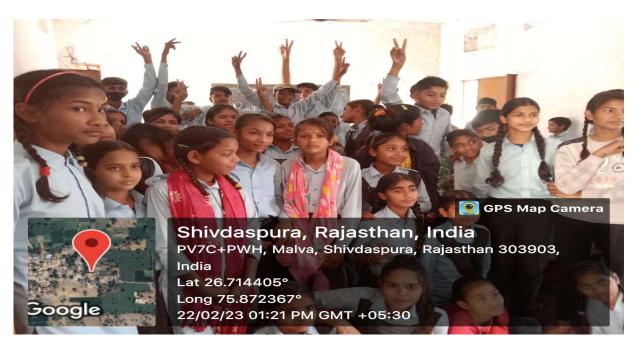

# Tree Plantation Drive & Household Survey

**Date, Time and Venue of the event:** - 23<sup>rd</sup> August 2022, Malwa, Khera Jaganathpura, Ranipura, Barh Ramzanipura villages under Shivdaspura Gram Panchayat.

#### **Details (Execution): -**

A Tree Plantation Drive and Household Survey was organised under the UBA Cell, initiative of Indian Government, by SKIT College on Tuesday, 23rd August 2022 in the Shivdaspura School, Gram panchayat, and the 5 villages under Shivdaspura Panchayat: Malwa, Khera Jaganathpura, Ranipura, Barh Ramzanipura. The main objective was to create awareness about the nature.

# **Details/List of student participants:**

| Sr.<br>No. | Village Name           | Student Name             | Univ. Roll No. | Year | Branch |
|------------|------------------------|--------------------------|----------------|------|--------|
|            |                        | Aravi Sharma             | 21ESKCA024     | II   | CS-AI  |
|            |                        | Arya Negi                | 21ESKCA027     | II   | CS-AI  |
| 1.         | Kilkipura              | Prince Singhal           | 20ESKEC093     | III  | ECE    |
| 1.         |                        | Samyak Jain              | 20ESKEC106     | III  | ECE    |
|            | Malwa                  | Ruchi                    | 21ESKEC054     | II   | ECE    |
|            |                        | Karishma                 | 21ESKEC034     | II   | ECE    |
| 2.         |                        | Shivin                   | 21ESKEC063     | II   | ECE    |
| 3.         | Ranipura               | Tanish Khandal           | 20ESKEC116     | III  | ECE    |
|            |                        | Pradeep Bhat             | 20ESKEC089     | III  | ECE    |
|            |                        | Raghav Gupta             | 20ESKEC099     | III  | ECE    |
|            |                        | Sooraj Pachauri          | 20ESKEC112     | III  | ECE    |
| 4.         | Khera<br>Jaganathpura, | Shivani Lamba            | 20ESKEC110     | III  | ECE    |
|            | Jaganampura,           | Ritu Yadav               | 20ESKEC100     | III  | ECE    |
|            |                        | Lakshya Verma            | 20ESKEC067     | III  | ECE    |
|            |                        | Rohit Jarwal             | 20ESKEC101     | III  | ECE    |
| 5.         | Barh<br>Ramzanipura.   | Ayushi Agarwal           | 20ESKCS058     | III  | ECE    |
|            | Kamzampula.            | Prashansha<br>Khandelwal | 20ESKEC091     | III  | ECE    |
|            |                        | Aditya Trivedi           | 20ESKCS013     | III  | ECE    |
|            |                        | Megha Jangid             | 20ESKEC072     | III  | ECE    |