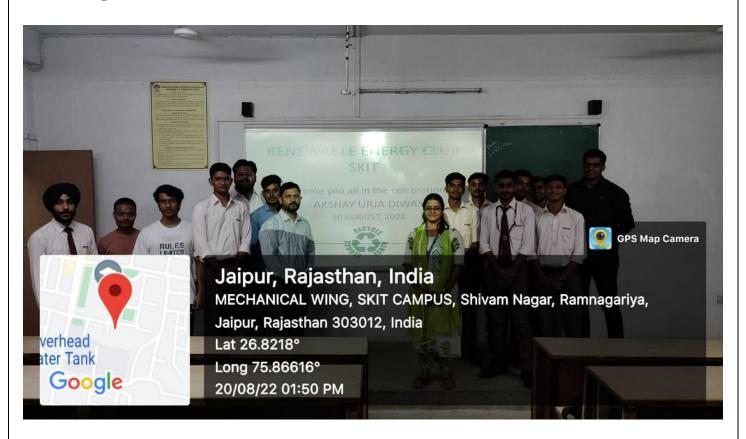

# QUIZ COMPETITION on the occasion of AKSHAY URJA DIWAS

**Date:** 20<sup>th</sup> August, 2022 **Time:** 1:30 to 3:30 PM

Venue of the event: Room No. ME 102 Level of the event: College level.

# Renewable Energy Club

This is to inform to all the students of SKIT, that club is going to celebrate AKSHAY URJA DIWAS on 20th August, 2022. In light of this Quiz Competition will be conducted on topic RENEWABLE ENERGY TECHNIQUES AND CURRENT ISSUES.

# Geo Tag Photos: -