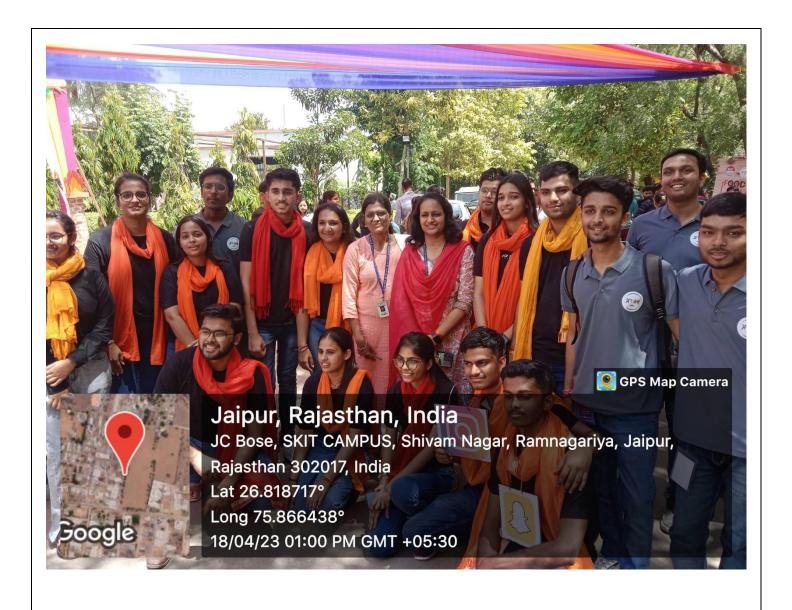

# Photos of event (with Geotagged at least 4)\*:-

# Photos of event (without Geotagged at least 4):-

**Event Coordinators** : Dr Poonam Ojha Dr Swati Joshi

**Event Name:** Food Distribution

**Date: - 9**th August 2022 **Time: -** 10 AM onwards

Venue: - Orphanage