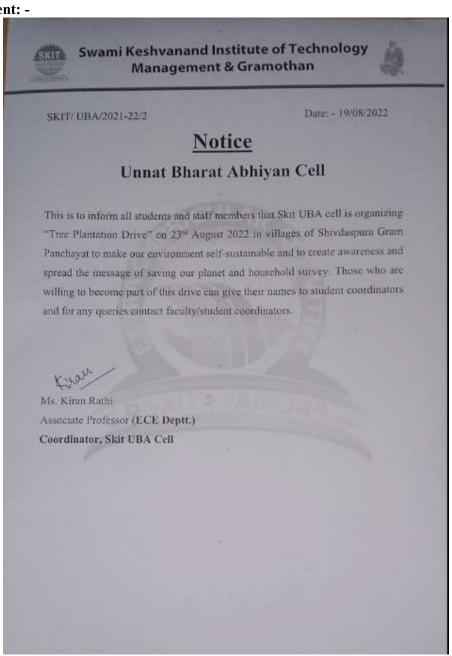

# Tree Plantation Drive & Household Survey

**Date, Time and Venue of the event:** - 23<sup>rd</sup> August 2022, Malwa, Khera Jaganathpura, Ranipura, Barh Ramzanipura villages under Shivdaspura Gram Panchayat.

#### Event brochure / banner: -

**Details/List of invited guest/speakers:** - Mr. Uday Narayan Meena, Sarpanch (Shivdaspura Gram Panchayat)

**Objective of the event:** - The main objectives were to make our environment self-sustainable and to create awareness and spread the message of saving our planet.

#### **Details (Execution): -**

A Tree Plantation Drive and Household Survey was organised under the UBA Cell, initiative of Indian Government, by SKIT College on Tuesday, 23rd August 2022 in the Shivdaspura School, Gram panchayat, and the 5 villages under Shivdaspura Panchayat: Malwa, Khera Jaganathpura, Ranipura, Barh Ramzanipura. The main objective was to create awareness about the nature.

This Drive was successfully conducted with the help and support of the Sarpanch Mr Uday Narayan Meena. The Chief coordinator of UBA cell Ms Kiran Rathi expressed her thanks and gratefulness towards the villagers and team members. The drive was conducted under the able guidance of Ms Kiran Rathi, Prof. Krishna Sharma, Mrs. Deepti Arela, Dr. Monika Mathur, Mr Deepak Sharma and Mr Naveen Jain. The students were excited and happy to work for the cause of society.