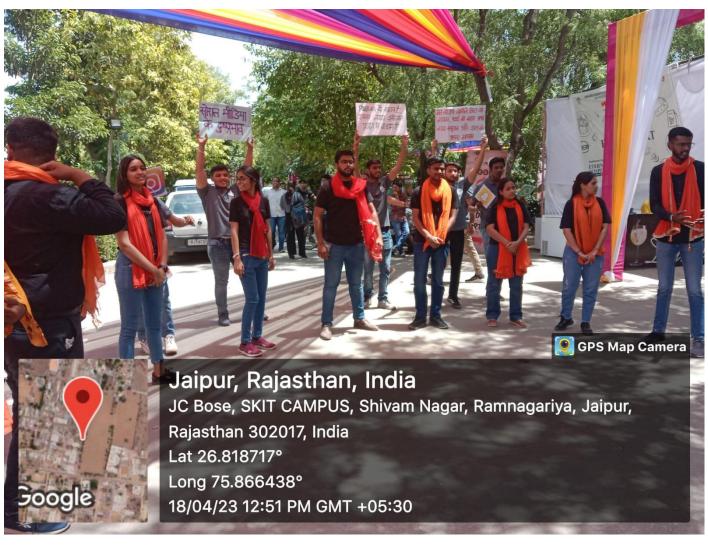

up> | ECE |
| 13. | Charvi Dadhich         | 20ESKEC032 | 3 <sup>rd</sup> | ECE |
| 14. | Chirayu Jain           | 20ESKEC033 | 3 <sup>rd</sup> | ECE |
| 15. | Dikshant Sharma        | 20ESKEC039 | 3 <sup>rd</sup> | ECE |
| 16. | Jamuna Jangid          | 20ESKECO51 | 3 <sup>rd</sup> | ECE |
| 17. | Kirti Sagar            | 20ESKEC063 | 3 <sup>rd</sup> | ECE |
| 18. | Nandini Khandelwal     | 21ESKEC042 | 2 <sup>nd</sup> | ECE |
| 19. | Queenshi Jain          | 21ESKIT089 | 2 <sup>nd</sup> | ECE |
| 20. | Gautam Kumar Kamat     | 20ESKEC044 | 3 <sup>rd</sup> | ECE |

**Feedback of the event** — Overall the Event was full of experience, fun and learning . While practicing it and on the other hand while performing it, both the time it felt completely different.

## Photos of event -

















#### **Certificate of Event:-**



Ms. Kiran Rathi Dr. Subhi jain Faculty Coordinator

Jagrati Meena
Divyansh Sharma
Abhishek Sharma
Student Coordinator

## **Report of Slogan Camp**

Name of the event:- "Slogan Writing Competition"

**Date of the event:-** 19<sup>th</sup> April 2023

**Time and Venue of the event: -** 2:00 pm to 3:00 pm, Room no.301,CS Block

**Level of the event:-** College level

**Notice of the event:-**



Swami Kesh vanand Institute of Technology Management & Gramothan



SKIT/SKIT GMC/2022-23/5

Date: - 12/4/2023

## Notice

## SKIT Gramothan Club

This is to inform all students and staff members that SKIT Gramothan Club is organizing a Slogan Camp Competition in SKIT annual fest- PRAVAH on the theme: "Social Cause" on 19th April 2023, from 9 a.m. to 12 p.m.