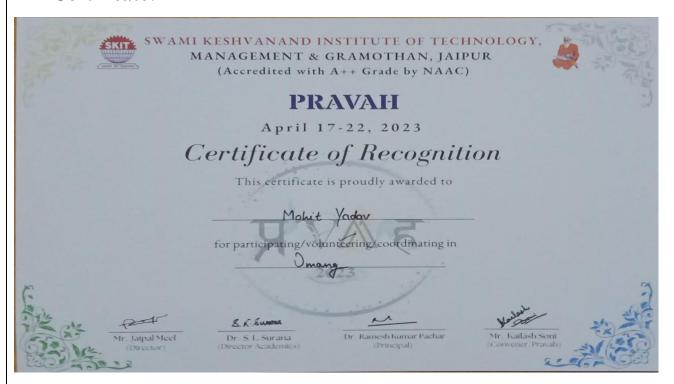

सांवरिया इसमें निर्णायक रहीं। मुख्य

मनोरंजन के लिए आयोजित किये गये। 'उमंग' कार्यक्रम में आशादीप वृद्धाश्रम के बुजुर्गों का खुले हाथों व गर्मजोशी से स्वागत किया गया। केक काटा गया, नृत्य, खेल व पुरस्कार वितरण हुआ। स्नेहिल व गर्मजोशी भरे स्वागत से बुजुर्ग अत्यंत प्रसन्न हुए। उन्होंने कार्यक्रम का पूरा लुत्फ उठाया। 'ब्लॉसम' में बच्चों ने गायन, नृत्य, कविता पाठ व अन्य सांस्कृतिक गतिविधियों में अपनी प्रतिभा का प्रदर्शन किया। आकर्षण 'क्लैश ऑफ बैंड्स' प्रतियोगिता रही। कई कॉलेजेज के प्रतिभाशाली बैंड इसमें शामिल हुए। इस लाइव कार्यक्रम को लेकर दर्शकों में रोमांच देखने को मिला। नृत्य प्रतियोगिता 'थिरक' में विद्यार्थियों ने विभिन्न गानों पर नृत्य की प्रस्तुति दी। एकल में शिवम, अदिति तिवारी, युगल में अनुश्री-राधिका व शरद-आर्यन एवं समूह में भंगड़ा फ्रीक्स, एयूसी व डीएफए विजेता रहे।

#### Certificate:-



Ms. Kiran Rathi Associate professor, ECE

Faculty Coordinator

Sunil Kumawat

Chirayu Jain

Student Coordinators