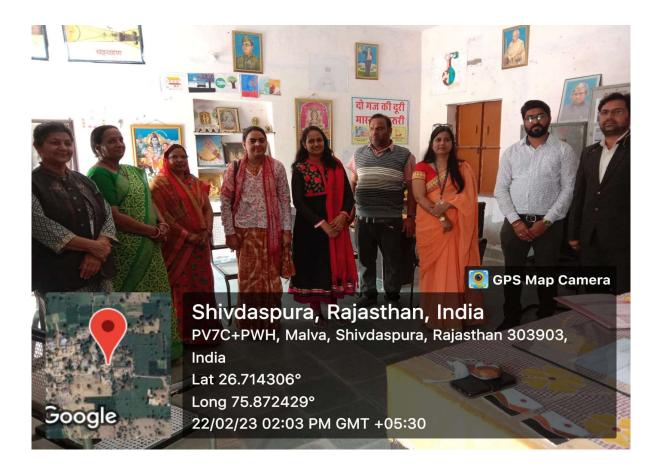

# Tree Plantation Drive & Household Survey

**Date, Time and Venue of the event:** - 23<sup>rd</sup> August 2022, Malwa, Khera Jaganathpura, Ranipura, Barh Ramzanipura villages under Shivdaspura Gram Panchayat.

#### **Details (Execution): -**

A Tree Plantation Drive and Household Survey was organised under the UBA Cell, initiative of Indian Government, by SKIT College on Tuesday, 23rd August 2022 in the Shivdaspura School, Gram panchayat, and the 5 villages under Shivdaspura Panchayat: Malwa, Khera Jaganathpura, Ranipura, Barh Ramzanipura. The main objective was to create awareness about the nature.

This Drive was successfully conducted with the help and support of the Sarpanch Mr Uday Narayan Meena. The Chief coordinator of UBA cell Ms Kiran Rathi expressed her thanks and gratefulness towards the villagers and team members. The drive was conducted under the able guidance of Ms Kiran Rathi, Prof. Krishna Sharma, Mrs. Deepti Arela, Dr. Monika Mathur, Mr Deepak Sharma and Mr Naveen Jain. The students were excited and happy to work for the cause of society.