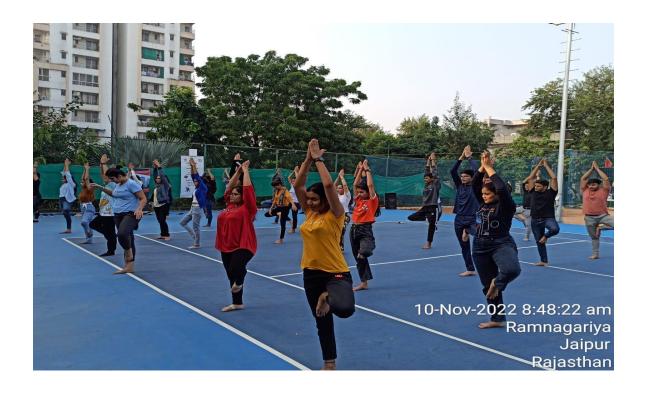

# Report on Yoga Session for B.Tech. Ist Year Students

**Date**:- 7-8<sup>th</sup> November 2022

**Time** :- 8:30 am

Venue:-Cricket Ground

**Mode of the event** : - Offline

### Notice of the event: -

**Objective of the Event:**- A yoga session of 2 hour was organized by Yoga and Meditation club to boost up their immunity, built-up their strength and feel the inner peace of mind.