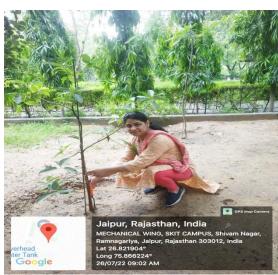

# Report Tree Plantation Drive

Date, Time and Venue of the event: - 26/07/2022 SKIT & nearby locality

Level of the event: - College level

**Objective of the event:-**Ecofriends club has always been engaged with the conduction of activities or events which mainly focuses on environment. The main motto of the club is to spread awareness among students towards environment . In continuation of the series,

**Details (Execution):-** Club had organized massive tree plantation drive on 26th July, 2022 and students also took oath for taking care and watering of trees on regular basis in accordance with the directions of AICTE.

# Photos of event (with Geotagged at least 4)\*:-