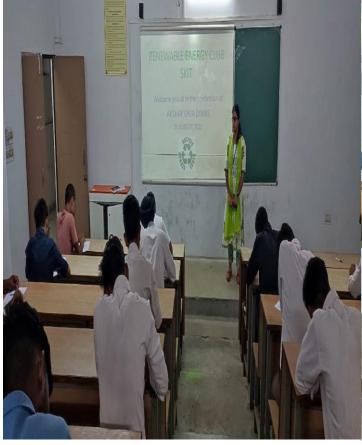

# QUIZ COMPETITION on the occasion of AKSHAY URJA DIWAS

**Date:** 20<sup>th</sup> August, 2022 **Time:** 1:30 to 3:30 PM

Venue of the event: Room No. ME 102 Level of the event: College level.

# Renewable Energy Club

This is to inform to all the students of SKIT, that club is going to celebrate AKSHAY URJA DIWAS on 20th August, 2022. In light of this Quiz Competition will be conducted on topic RENEWABLE ENERGY TECHNIQUES AND CURRENT ISSUES.

# **Details (Execution):-**

----

The Club has organized a Quiz Competition on "RENEWABLE ENERGY TECHNIQUES AND CURRENT ISSUES" on the occasion of Akshay Urja Diwas which is celebrated on Rajeev Gandhi Jayanti. Students of all years participated in the event. A brief introduction about Akshay Urja and Akshay Urja Diwas has been given by faculty coordinators. A MCQ type test has conducted on the above topic. Rules, Regulation and Judging criteria were shared with students.