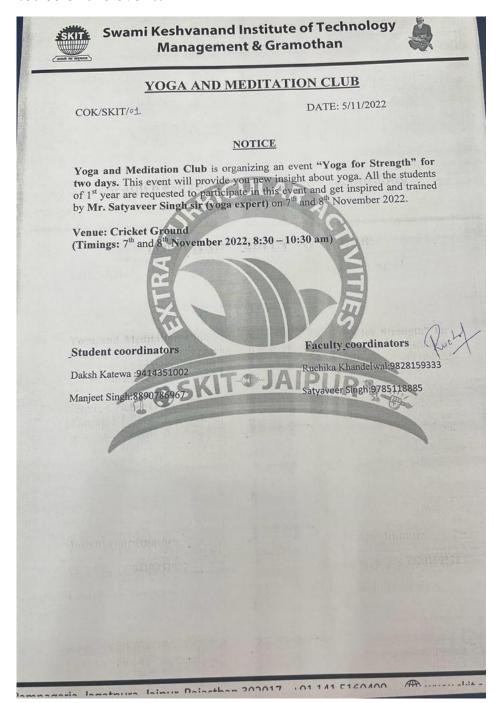

# Report on Yoga Session for B.Tech. Ist Year Students

**Date**:- 7-8<sup>th</sup> November 2022

**Time** :- 8:30 am

Venue:-Cricket Ground

**Mode of the event** : - Offline

### Notice of the event: -

**Objective of the Event:**- A yoga session of 2 hour was organized by Yoga and Meditation club to boost up their immunity, built-up their strength and feel the inner peace of mind.

# Details/List of teacher participants:-

| S.No. | Name of Faculty                       | Name of Department     |
|-------|---------------------------------------|------------------------|
| 1     | Mr. Satyaveer Singh (Yoga Instructor) | Electrical Engineering |
| 2     | Ms. Ruchika Khandelwal                | CSE                    |
| 3     | Dr. Sharda Soni                       | Chemistry              |
| 4     | Dr. Komal Sharma                      | Physics                |
| 5     | Dr. Swati Joshi                       | Chemistry              |
| 6     | Dr. Neha Purohit                      | English                |
| 7     | Dr. Manasvi Dixit                     | Physics                |
| 8     | Dr. Anurag Sharma                     | Chemistry              |
| 9     | Ms. Surabhi Sharma                    | Math                   |
| 10    | Dr. Nidhi Sharma                      | English                |