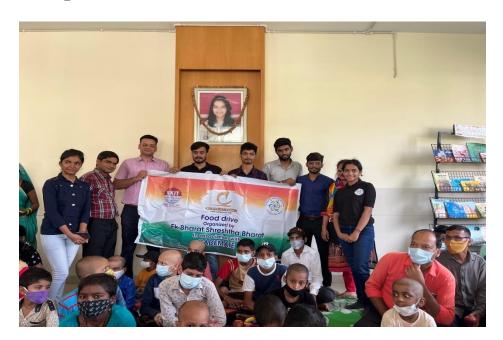

# Photos of event (without Geotagged at least 4):-

**Event Coordinators** : Dr Poonam Ojha Dr Swati Joshi

**Event Name:** Food Distribution

**Date: - 9**th August 2022 **Time: -** 10 AM onwards

Venue: - Orphanage

**Event Message:** - Extra food from college mess will be collected and donated to an orphanage. Contributions will also be collected from nearby restaurants. **Feedback of the event:** - "The event leads a good success as great enthusiasm was seen in students."

# Glimpses of event: -