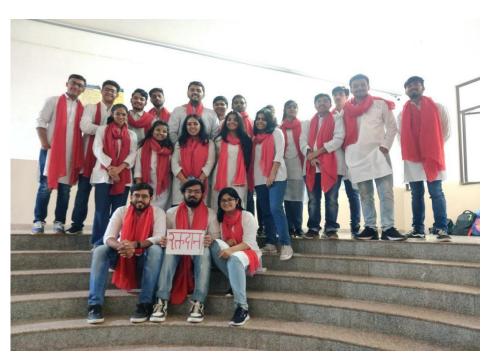

# **Details(Execution):-**

Gandhi Jayanti quiz competition "Satyagraha" was held on September 21, 2022, from 1:45PM to 2:30PM in the 2F1Civil block. On the basis of Gandhi's biography and his experience as a liberation fighter, multiple choice questions were posed. There were 60 students who signed up for the quiz, and 49 of them showed up. Winners were announced following the activity's conclusion.