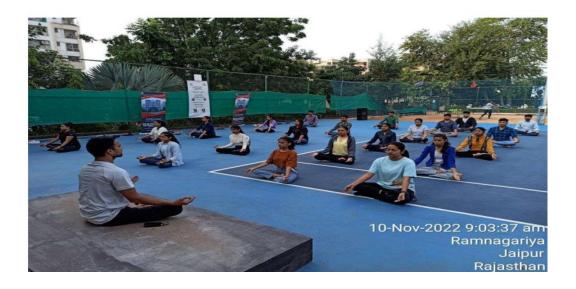

# Report on Yoga Session for B.Tech. Ist Year Students

**Date**:- 7-8<sup>th</sup> November 2022

**Time** :- 8:30 am

Venue:-Cricket Ground

**Mode of the event** : - Offline

### Notice of the event: -

**Objective of the Event:**- A yoga session of 2 hour was organized by Yoga and Meditation club to boost up their immunity, built-up their strength and feel the inner peace of mind.