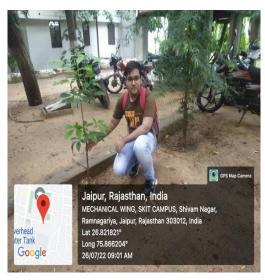

# Report Tree Plantation Drive

Date, Time and Venue of the event: - 26/07/2022 SKIT & nearby locality

Level of the event: - College level

**Objective of the event:-**Ecofriends club has always been engaged with the conduction of activities or events which mainly focuses on environment. The main motto of the club is to spread awareness among students towards environment . In continuation of the series,

**Details (Execution):-** Club had organized massive tree plantation drive on 26th July, 2022 and students also took oath for taking care and watering of trees on regular basis in accordance with the directions of AICTE.

# Photos of event (with Geotagged at least 4)\*:-