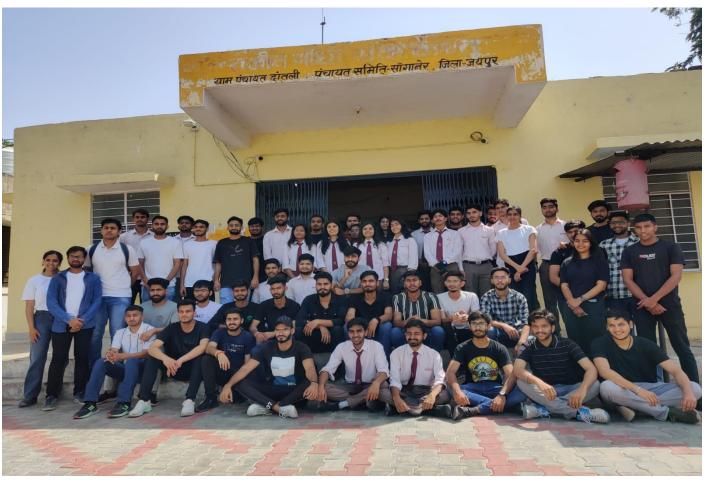

# Skit Gramothan club Clothes donation drive Phase-1

**Date, Time and Venue of the event:** - 18th October 2022,12:00-4:00 p.m.; Sajal prakhar school, Jagatpura, Baba Ramdev kachhi basti, sultan nagar, gujar ki thadi, Jaipur and Ashadeep Sansthan, Kaveri path, Mansarovar, Jaipur.

## **Details (Execution):-**

The donation collection started from 7th October 2022 and continued for 10 days. Many people came forward to become a part of this nobel cause. We were

successfully able to collect clothes and other useful items in bulk. The donation drive was organised on 18th October 2022, from 12:00pm to 4:00pm, all the participants along with faculty coordinators went to Sajal Prakhar school, Jagatpura then to Baba Ramdev kachhi basti, sultan nagar, gujar ki thadi, Jaipur and also to Ashadeep Sansthan (an elder care home) on kiran path, mansarovar, Jaipur. We were able to reach and help many people; interacted with kids and women. It was a great experience, filled with gratitude and awareness about the people of our society.