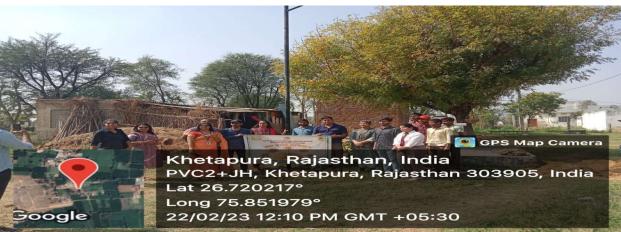

participants:**

| Sr.<br>No. | Student Name        | Univ. Roll No. | Year | Branch |
|------------|---------------------|----------------|------|--------|
| 1.         | Prince Singhal      | 20ESKEC093     | III  | ECE    |
| 2.         | Sunil Kumawat       | 20ESKEC113     | III  | ECE    |
| 3.         | Muskan Meena        | 20ESKEC076     | III  | ECE    |
| 4.         | Priya Gupta         | 20ESKEC094     | III  | ECE    |
| 5.         | Gaurav Sharma       | 20ESKCE037     | III  | Civil  |
| 6.         | Utkarsha Khandelwal | 20ESKEC0121    | III  | ECE    |

**Feedback of the event:** - The plantation drive was successfully completed and the objective of promoting awareness among villagers and to spread the message of saving our planet was fulfilled.

Glimpses of event: -















News of event: -

# सोलर लाइट से जगमगाया रानीपुरा

#### P3 Police Public Politics

जयपुर । उन्नत भारत अभियान एसकेआईटी जयपुर द्वारा ग्रीन एनर्जी पहल के अंतर्गत रानीपुरा में सोलर लाइटस् लगाई गई। साथ ही राजकीय प्रवेशिका संस्कृत विद्यालय, मालवा में आर्टिस्ट मीना जैन के साथ यू. बी. ऐ कॉर्डिनेटर किरण राठी व उनके सहयोगी डॉ मोनिका माथुर और नवीन जैन ने बेस्ट आउट ऑफ वेस्ट आर्ट वर्कशॉप विद्यार्थियों के लिए आयोजित की जिसमें विद्यार्थियों ने उत्साह से भाग लिया व अन्उपयोगी वस्तुओं को काम में लेना सीखा। कम्युनिकेशन स्किल्स पर इंटरेक्टव सेशन डॉ कृष्णा दयाल शर्मा ने विद्यालय के अध्यापकों के लिए लिया।



#### **Certificates: -**

Swami Keshvanand Institute of Technology, Management and Gramothan, Jaipur

**Unnat Bharat Abhiyaan, SKIT Cell** 

# **CERTIFICATE**

उन्नत भारत अभियान UNNAT BHARAT ABH