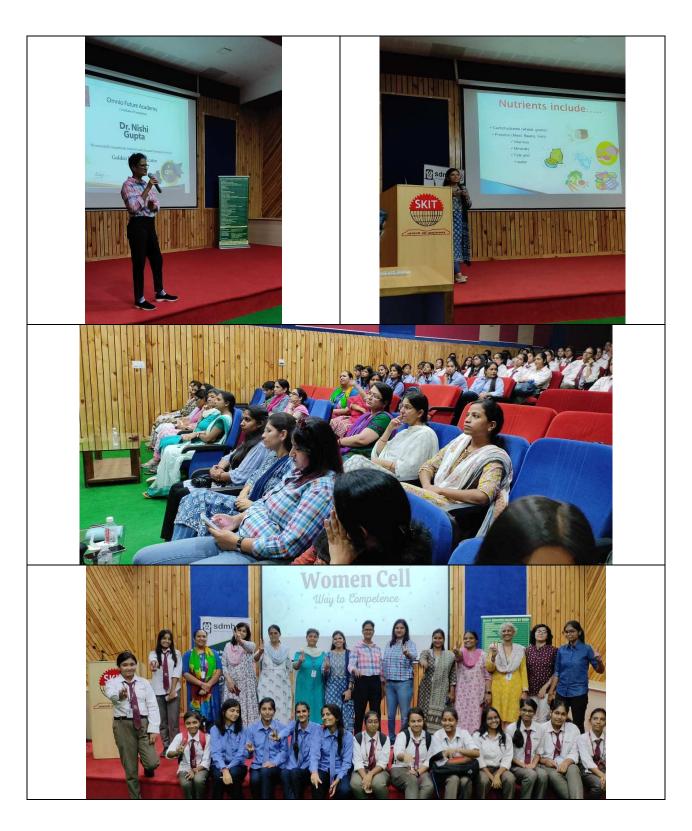

# **REPORT**

**EVENT: Talk on Women Health and Hygiene** 

Date: September 21<sup>st</sup>, 2022

Venue of the event: - J. C. Bose Auditorium,

SKIT,M & G

Level of the event: - District level

# **Expert talk on**

Women Health and Nutrition

(For female faculty, staff and students)

21 SEPTEMBER, 2022 WEDNESDAY, 12:30 PM ONWARDS J. C. BOSE AUDITORIUM

**Dr. Nishi Gupta**Obstetrician & Gynecologist
SDMH, Jaipur

# **Details/List of invited guest/speakers:-**

Dr. Nishi Gupta

M.S. (Obstetrics & Gynecology)

Dr. Nishi Gupta did her MBBS and M.S. from S.M.S. Medical College, Jaipur in 1995 and DNB in the same specialty in 2004 leading to Membership in National Academy of Medical Sciences in 2004.

# **Summary of the event:-**

Dr. Nishi Gupta took the session on Gynaecological problems and their solutions. She discussed Some common issues including Period problems, Endocrine disorders, Polycystic Ovarian Syndrome (PCOS), Acne, Pelvic pain. She suggested how to manage menstrual disorders, including irregular or painful menstrual cycles. She also discussed Eating disorders and weight management resources.

#### Ms Surbhi Pareek talked about Eating Right.

She explained how Eating a healthy diet that includes lots of fruit, vegetables, whole grains and a moderate amount of unsaturated fats, meat and dairy can help you maintain a steady weight. Having a good variety of these foods every day leaves less room for foods that are high in fat and sugar - a leading cause of weight gain.

# **Pictures of the event:-**