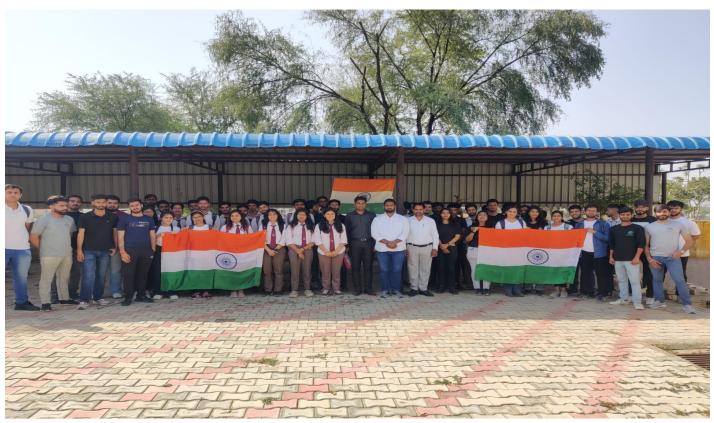

# Report Tree Plantation Drive

Date, Time and Venue of the event: - 26/07/2022 SKIT & nearby locality

Level of the event: - College level

**Objective of the event:-**Ecofriends club has always been engaged with the conduction of activities or events which mainly focuses on environment. The main motto of the club is to spread awareness among students towards environment . In continuation of the series,

**Details (Execution):-** Club had organized massive tree plantation drive on 26th July, 2022 and students also took oath for taking care and watering of trees on regular basis in accordance with the directions of AICTE.