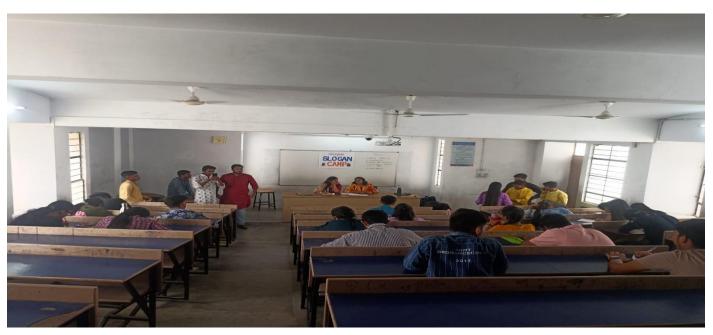

# Photos of event (with Geotagged at least 4)\*:-

# Photos of event (without Geotagged at least 4):-

**Event Coordinators** : Dr Poonam Ojha Dr Swati Joshi

**Event Name:** Food Distribution

**Date: - 9**th August 2022 **Time: -** 10 AM onwards

Venue: - Orphanage