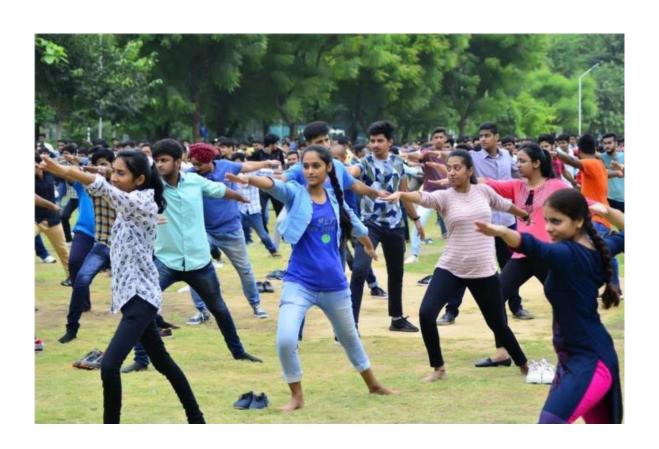

# Report on Yoga Session for B.Tech. Ist Year Students

**Date**:- 7-8<sup>th</sup> November 2022

**Time** :- 8:30 am

Venue:-Cricket Ground

**Mode of the event** : - Offline

### Notice of the event: -

**Objective of the Event:**- A yoga session of 2 hour was organized by Yoga and Meditation club to boost up their immunity, built-up their strength and feel the inner peace of mind.