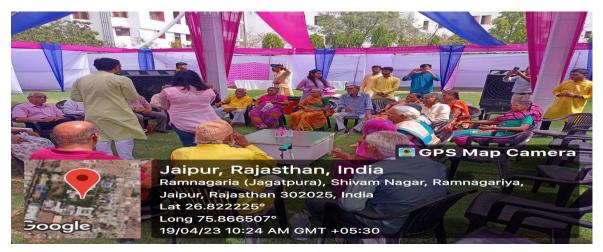

# Photos of event (with Geotagged at least 4)\*:-

# Photos of event (without Geotagged at least 4):-

**Event Coordinators** : Dr Poonam Ojha Dr Swati Joshi

**Event Name:** Food Distribution

**Date: - 9**th August 2022 **Time: -** 10 AM onwards

Venue: - Orphanage