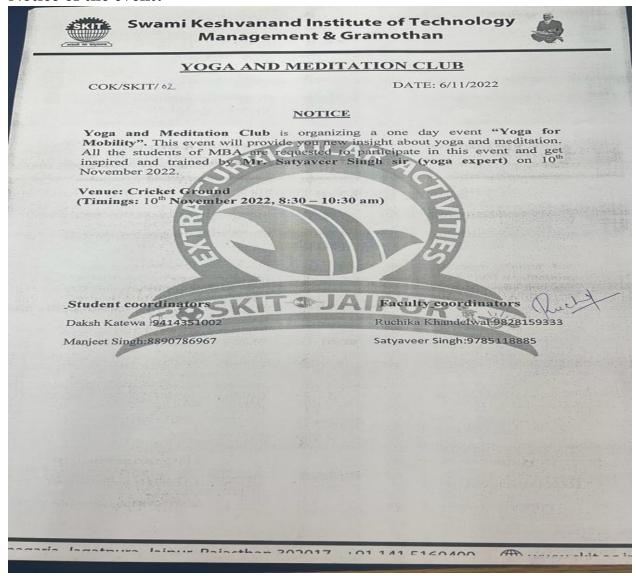

# Report on Yoga Session for B.Tech. Ist Year Students

**Date**:- 7-8<sup>th</sup> November 2022

**Time** :- 8:30 am

Venue:-Cricket Ground

**Mode of the event** : - Offline

### Notice of the event: -

**Objective of the Event:**- A yoga session of 2 hour was organized by Yoga and Meditation club to boost up their immunity, built-up their strength and feel the inner peace of mind.

# Details/List of teacher participants:-

| S.No. | Name of Faculty                       | Name of Department     |
|-------|---------------------------------------|------------------------|
| 1     | Mr. Satyaveer Singh (Yoga Instructor) | Electrical Engineering |
| 2     | Ms. Ruchika Khandelwal                | CSE                    |
| 3     | Dr. Sharda Soni                       | Chemistry              |
| 4     | Dr. Komal Sharma                      | Physics                |
| 5     | Dr. Swati Joshi                       | Chemistry              |
| 6     | Dr. Neha Purohit                      | English                |
| 7     | Dr. Manasvi Dixit                     | Physics                |
| 8     | Dr. Anurag Sharma                     | Chemistry              |
| 9     | Ms. Surabhi Sharma                    | Math                   |
| 10    | Dr. Nidhi Sharma                      | English                |