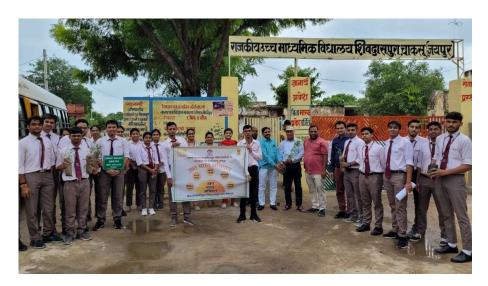

# Tree Plantation Drive & Household Survey

**Date, Time and Venue of the event:** - 23<sup>rd</sup> August 2022, Malwa, Khera Jaganathpura, Ranipura, Barh Ramzanipura villages under Shivdaspura Gram Panchayat.

#### Event brochure / banner: -

**Details/List of invited guest/speakers:** - Mr. Uday Narayan Meena, Sarpanch (Shivdaspura Gram Panchayat)

**Objective of the event:** - The main objectives were to make our environment self-sustainable and to create awareness and spread the message of saving our planet.

#### **Details (Execution): -**

A Tree Plantation Drive and Household Survey was organised under the UBA Cell, initiative of Indian Government, by SKIT College on Tuesday, 23rd August 2022 in the Shivdaspura School, Gram panchayat, and the 5 villages under Shivdaspura Panchayat: Malwa, Khera Jaganathpura, Ranipura, Barh Ramzanipura. The main objective was to create awareness about the nature.