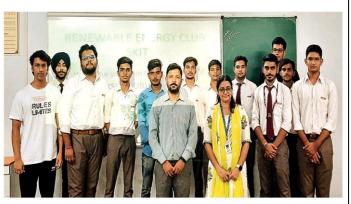

# QUIZ COMPETITION on the occasion of AKSHAY URJA DIWAS

**Date:** 20<sup>th</sup> August, 2022 **Time:** 1:30 to 3:30 PM

Venue of the event: Room No. ME 102 Level of the event: College level.

# Renewable Energy Club

This is to inform to all the students of SKIT, that club is going to celebrate AKSHAY URJA DIWAS on 20th August, 2022. In light of this Quiz Competition will be conducted on topic RENEWABLE ENERGY TECHNIQUES AND CURRENT ISSUES.

# **Details (Execution):-**

----

The Club has organized a Quiz Competition on "RENEWABLE ENERGY TECHNIQUES AND CURRENT ISSUES" on the occasion of Akshay Urja Diwas which is celebrated on Rajeev Gandhi Jayanti. Students of all years participated in the event. A brief introduction about Akshay Urja and Akshay Urja Diwas has been given by faculty coordinators. A MCQ type test has conducted on the above topic. Rules, Regulation and Judging criteria were shared with students.