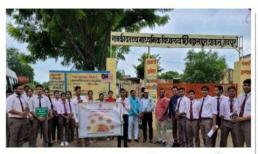

# Tree Plantation Drive & Household Survey

**Date, Time and Venue of the event:** - 23<sup>rd</sup> August 2022, Malwa, Khera Jaganathpura, Ranipura, Barh Ramzanipura villages under Shivdaspura Gram Panchayat.

#### **Details (Execution): -**

A Tree Plantation Drive and Household Survey was organised under the UBA Cell, initiative of Indian Government, by SKIT College on Tuesday, 23rd August 2022 in the Shivdaspura School, Gram panchayat, and the 5 villages under Shivdaspura Panchayat: Malwa, Khera Jaganathpura, Ranipura, Barh Ramzanipura. The main objective was to create awareness about the nature.

# Glimpses of event: -