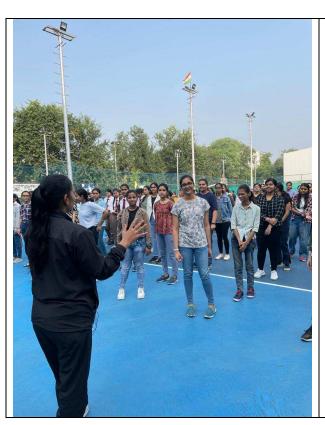

# Report on Yoga Session for B.Tech. Ist Year Students

**Date**:- 7-8<sup>th</sup> November 2022

**Time** :- 8:30 am

Venue:-Cricket Ground

**Mode of the event** : - Offline

### Notice of the event: -

**Objective of the Event:**- A yoga session of 2 hour was organized by Yoga and Meditation club to boost up their immunity, built-up their strength and feel the inner peace of mind.