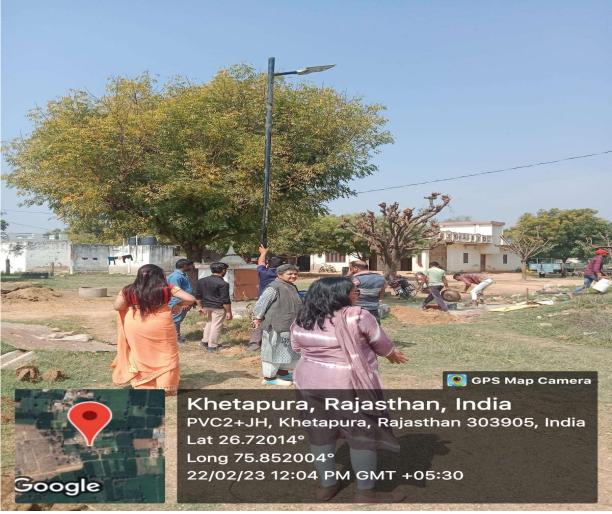

# Tree Plantation Drive & Household Survey

**Date, Time and Venue of the event:** - 23<sup>rd</sup> August 2022, Malwa, Khera Jaganathpura, Ranipura, Barh Ramzanipura villages under Shivdaspura Gram Panchayat.

#### **Details (Execution): -**

A Tree Plantation Drive and Household Survey was organised under the UBA Cell, initiative of Indian Government, by SKIT College on Tuesday, 23rd August 2022 in the Shivdaspura School, Gram panchayat, and the 5 villages under Shivdaspura Panchayat: Malwa, Khera Jaganathpura, Ranipura, Barh Ramzanipura. The main objective was to create awareness about the nature.

This Drive was successfully conducted with the help and support of the Sarpanch Mr Uday Narayan Meena. The Chief coordinator of UBA cell Ms Kiran Rathi expressed her thanks and gratefulness towards the villagers and team members. The drive was conducted under the able guidance of Ms Kiran Rathi, Prof. Krishna Sharma, Mrs. Deepti Arela, Dr. Monika Mathur, Mr Deepak Sharma and Mr Naveen Jain. The students were excited and happy to work for the cause of society.