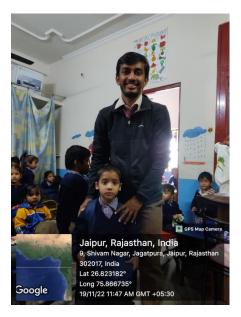

## **Details (Execution):-**

The donation collection started from 7th October 2022 and continued for 10 days. Many people came forward to become a part of this nobel cause. We were

successfully able to collect clothes and other useful items in bulk. The donation drive was organised on 18th October 2022, from 12:00pm to 4:00pm, all the participants along with faculty coordinators went to Sajal Prakhar school, Jagatpura then to Baba Ramdev kachhi basti, sultan nagar, gujar ki thadi, Jaipur and also to Ashadeep Sansthan (an elder care home) on kiran path, mansarovar, Jaipur. We were able to reach and help many people; interacted with kids and women. It was a great experience, filled with gratitude and awareness about the people of our society.

#### Feedback of the event: -

The event was successfully completed. It was a memorable event, the happiness on kids' faces was truly mesmerizing and enthusiasing also, the interaction with elderly people was inspiring and taught us the importance of elders in our life. We