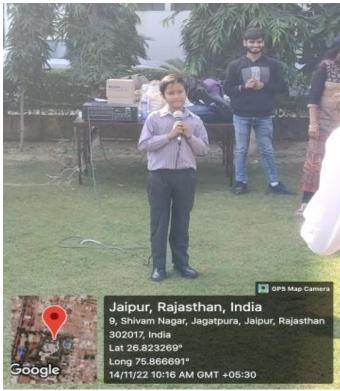

# Report on Yoga Session for B.Tech. Ist Year Students

**Date**:- 7-8<sup>th</sup> November 2022

**Time** :- 8:30 am

Venue:-Cricket Ground

**Mode of the event** : - Offline

### Notice of the event: -

**Objective of the Event:**- A yoga session of 2 hour was organized by Yoga and Meditation club to boost up their immunity, built-up their strength and feel the inner peace of mind.