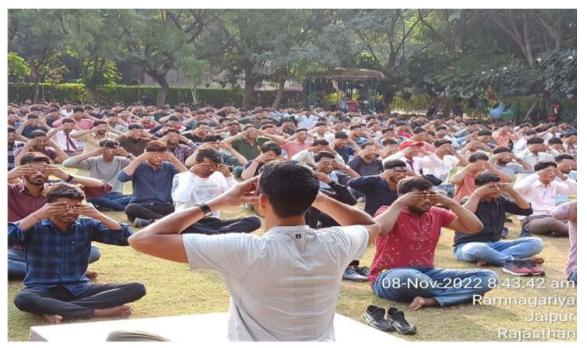

# Report on Yoga Session for B.Tech. Ist Year Students

**Date**:- 7-8<sup>th</sup> November 2022

**Time** :- 8:30 am

Venue:-Cricket Ground

**Mode of the event** : - Offline

### Notice of the event: -

**Objective of the Event:**- A yoga session of 2 hour was organized by Yoga and Meditation club to boost up their immunity, built-up their strength and feel the inner peace of mind.