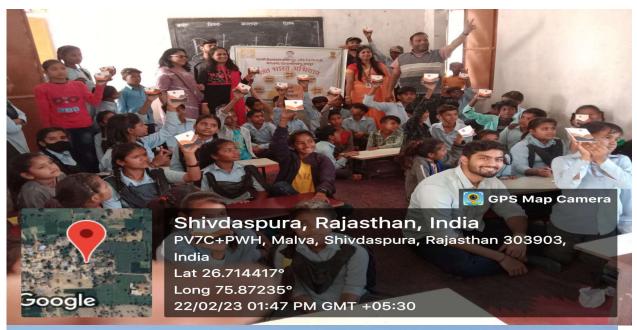

articipants:**

| Sr.<br>No. | Student Name        | Univ. Roll No. | Year | Branch |
|------------|---------------------|----------------|------|--------|
| 1.         | Prince Singhal      | 20ESKEC093     | III  | ECE    |
| 2.         | Sunil Kumawat       | 20ESKEC113     | III  | ECE    |
| 3.         | Muskan Meena        | 20ESKEC076     | III  | ECE    |
| 4.         | Priya Gupta         | 20ESKEC094     | III  | ECE    |
| 5.         | Gaurav Sharma       | 20ESKCE037     | III  | Civil  |
| 6.         | Utkarsha Khandelwal | 20ESKEC0121    | III  | ECE    |

**Feedback of the event:** - The plantation drive was successfully completed and the objective of promoting awareness among villagers and to spread the message of saving our planet was fulfilled.

Glimpses of event: -















News of event: -

# सोलर लाइट से जगमगाया रानीपुरा

#### P3 Police Public Politics

जयपुर । उन्नत भारत अभियान एसकेआईटी जयपुर द्वारा ग्रीन एनर्जी पहल के अंतर्गत रानीपुरा में सोलर लाइटस् लगाई गई। साथ ही राजकीय प्रवेशिका संस्कृत विद्यालय, मालवा में आर्टिस्ट मीना जैन के साथ यू. बी. ऐ कॉर्डिनेटर किरण राठी व उनके सहयोगी डॉ मोनिका माथुर और नवीन जैन ने बेस्ट आउट ऑफ वेस्ट आर्ट वर्कशॉप विद्यार्थियों के लिए आयोजित की जिसमें विद्यार्थियों ने उत्साह से भाग लिया व अन्उपयोगी वस्तुओं को काम में लेना सीखा। कम्युनिकेशन स्किल्स पर इंटरेक्टव सेशन डॉ कृष्णा दयाल शर्मा ने विद्यालय के अध्यापकों के लिए लिया।



#### **Certificates: -**

Swami Keshvanand Institute of Technology, Management and Gramothan, Jaipur

**Unnat Bharat Abhiyaan, SKIT Cell** 

# **CERTIFICATE**

उन्नत भारत अभियान UNNAT BHARAT ABHIY