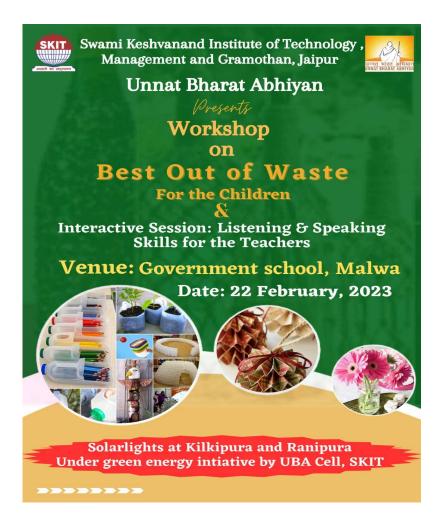

# Tree Plantation Drive & Household Survey

**Date, Time and Venue of the event:** - 23<sup>rd</sup> August 2022, Malwa, Khera Jaganathpura, Ranipura, Barh Ramzanipura villages under Shivdaspura Gram Panchayat.

#### Event brochure / banner: -

**Details/List of invited guest/speakers:** - Mr. Uday Narayan Meena, Sarpanch (Shivdaspura Gram Panchayat)

**Objective of the event:** - The main objectives were to make our environment self-sustainable and to create awareness and spread the message of saving our planet.

#### **Details (Execution): -**

A Tree Plantation Drive and Household Survey was organised under the UBA Cell, initiative of Indian Government, by SKIT College on Tuesday, 23rd August 2022 in the Shivdaspura School, Gram panchayat, and the 5 villages under Shivdaspura Panchayat: Malwa, Khera Jaganathpura, Ranipura, Barh Ramzanipura. The main objective was to create awareness about the nature.