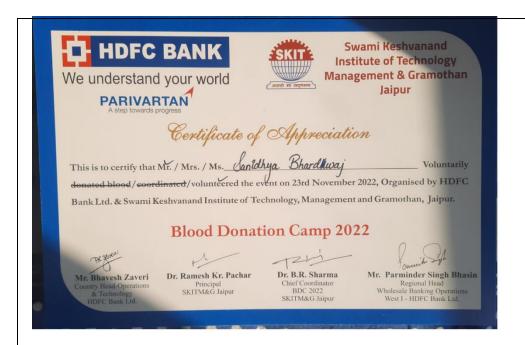

HARDA MEGHWAL       | B220630    | 1    | CS      |
| 16      | SHUBHAM SHARMA       | B221328    | 1    | EC      |
| 17      | JAYANT SHARMA        | B221032    | 1    | DS      |
| 18      | PRIYANKA VIKANI      | B221422    | 1    | CS      |
| 19      | NIKHIL GUPTA         | B220685    | I    | IT      |
| 20      | SOMIL KHANDELWAL     | B221462    | I    | EC      |
| 21      | KASHISH SINGHAL      | B220717    | I    | CS(IOT) |
| 22      | YASH KASLIWAL        | L220017    | П    | EE      |

Attendance sheet of participants:-

Feedback of the event:-

Details of winners / prize distribution:-

Photos of event (with Geotagged at least 4)\*:-









Photos of event (without Geotagged at least 4):-

**News of event:-**

Certificates (winners and participants and coordinators):-



## **Signature of Event Coordinator:-**

Sanidhya Bhardwaj (20ESKCS821) Swati Aggarwal(20ESKEC115)

#### **Report**

#### Poster competition on "Soil Conservation"

Date, Time and Venue of the event: - 7th December 2022.SKIT Jaipur

Level of the event: - College level

#### **Notice of Event**



Objective of the event:- To spread awareness on conservation of soil.

**Details** (Execution):- Students made posters on soil conservation and present and future conditions of soil on world soil day and displayed them among them to spread awareness regarding conservation of environment and soil.

## Details/List of teacher participants:-

| Sr. No. | Name of Teacher | Department |
|---------|-----------------|------------|
| 1:      | Dr Poonam Ojha  | Chemistry  |
| 2       | Dr Swati Joshi  |