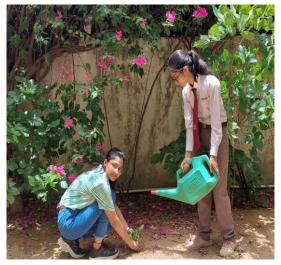

# Tree Plantation Drive & Household Survey

**Date, Time and Venue of the event:** - 23<sup>rd</sup> August 2022, Malwa, Khera Jaganathpura, Ranipura, Barh Ramzanipura villages under Shivdaspura Gram Panchayat.

#### **Details (Execution): -**

A Tree Plantation Drive and Household Survey was organised under the UBA Cell, initiative of Indian Government, by SKIT College on Tuesday, 23rd August 2022 in the Shivdaspura School, Gram panchayat, and the 5 villages under Shivdaspura Panchayat: Malwa, Khera Jaganathpura, Ranipura, Barh Ramzanipura. The main objective was to create awareness about the nature.