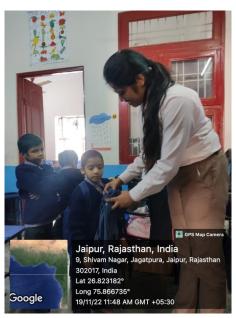

## **Details (Execution):-**

The donation collection started from 7th October 2022 and continued for 10 days. Many people came forward to become a part of this nobel cause. We were

successfully able to collect clothes and other useful items in bulk. The donation drive was organised on 18th October 2022, from 12:00pm to 4:00pm, all the participants along with faculty coordinators went to Sajal Prakhar school, Jagatpura then to Baba Ramdev kachhi basti, sultan nagar, gujar ki thadi, Jaipur and also to Ashadeep Sansthan (an elder care home) on kiran path, mansarovar, Jaipur. We were able to reach and help many people; interacted with kids and women. It was a great experience, filled with gratitude and awareness about the people of our society.

#### Feedback of the event: -

The event was successfully completed. It was a memorable event, the happiness on kids' faces was truly mesmerizing and enthusiasing also, the interaction with elderly people was inspiring and taught us the importance of elders in our life. We