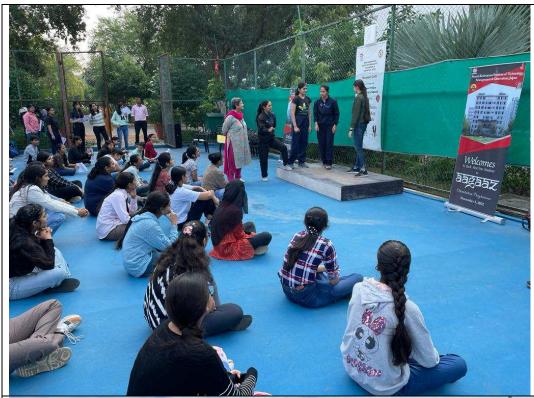

# Report on Yoga Session for B.Tech. Ist Year Students

**Date**:- 7-8<sup>th</sup> November 2022

**Time** :- 8:30 am

Venue:-Cricket Ground

**Mode of the event** : - Offline

### Notice of the event: -

**Objective of the Event:**- A yoga session of 2 hour was organized by Yoga and Meditation club to boost up their immunity, built-up their strength and feel the inner peace of mind.