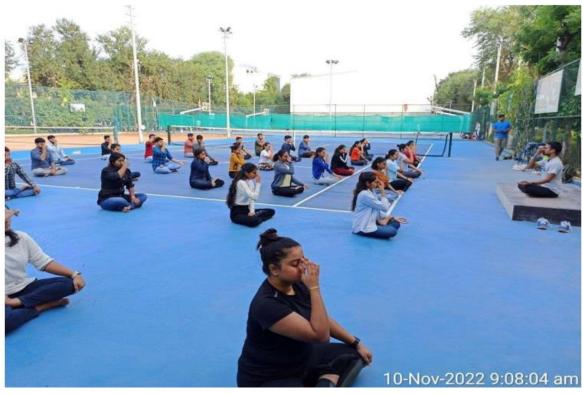

# Report on Yoga Session for B.Tech. Ist Year Students

**Date**:- 7-8<sup>th</sup> November 2022

**Time** :- 8:30 am

Venue:-Cricket Ground

**Mode of the event** : - Offline

### Notice of the event: -

**Objective of the Event:**- A yoga session of 2 hour was organized by Yoga and Meditation club to boost up their immunity, built-up their strength and feel the inner peace of mind.