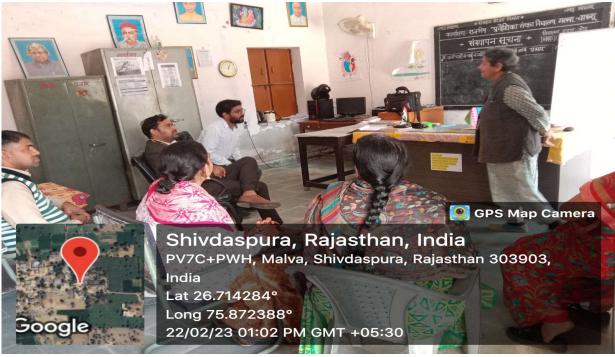

# Tree Plantation Drive & Household Survey

**Date, Time and Venue of the event:** - 23<sup>rd</sup> August 2022, Malwa, Khera Jaganathpura, Ranipura, Barh Ramzanipura villages under Shivdaspura Gram Panchayat.

#### **Details (Execution): -**

A Tree Plantation Drive and Household Survey was organised under the UBA Cell, initiative of Indian Government, by SKIT College on Tuesday, 23rd August 2022 in the Shivdaspura School, Gram panchayat, and the 5 villages under Shivdaspura Panchayat: Malwa, Khera Jaganathpura, Ranipura, Barh Ramzanipura. The main objective was to create awareness about the nature.

This Drive was successfully conducted with the help and support of the Sarpanch Mr Uday Narayan Meena. The Chief coordinator of UBA cell Ms Kiran Rathi expressed her thanks and gratefulness towards the villagers and team members. The drive was conducted under the able guidance of Ms Kiran Rathi, Prof. Krishna Sharma, Mrs. Deepti Arela, Dr. Monika Mathur, Mr Deepak Sharma and Mr Naveen Jain. The students were excited and happy to work for the cause of society.