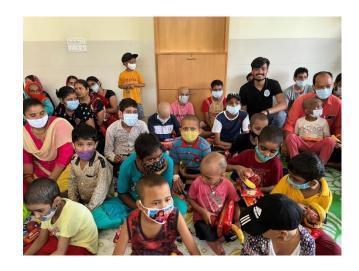

# Photos of event (without Geotagged at least 4):-

**Event Coordinators** : Dr Poonam Ojha Dr Swati Joshi

**Event Name:** Food Distribution

**Date: - 9**th August 2022 **Time: -** 10 AM onwards

Venue: - Orphanage

**Event Message:** - Extra food from college mess will be collected and donated to an orphanage. Contributions will also be collected from nearby restaurants. **Feedback of the event:** - "The event leads a good success as great enthusiasm was seen in students."

# Glimpses of event: -