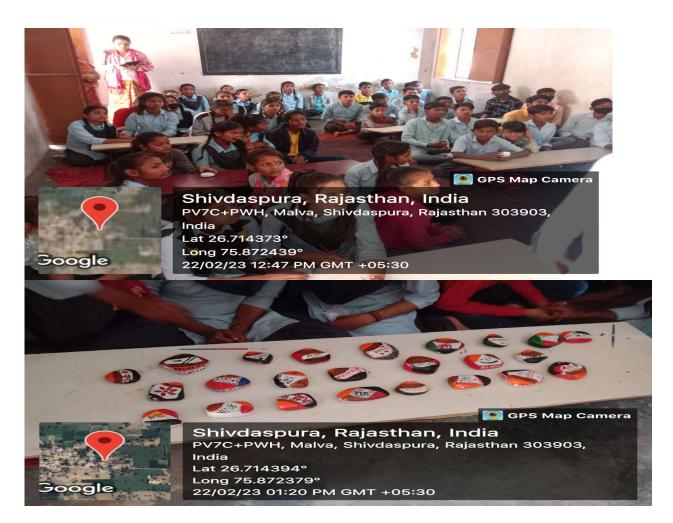

nt participants:**

| Sr.<br>No. | Student Name        | Univ. Roll No. | Year | Branch |
|------------|---------------------|----------------|------|--------|
| 1.         | Prince Singhal      | 20ESKEC093     | III  | ECE    |
| 2.         | Sunil Kumawat       | 20ESKEC113     | III  | ECE    |
| 3.         | Muskan Meena        | 20ESKEC076     | III  | ECE    |
| 4.         | Priya Gupta         | 20ESKEC094     | III  | ECE    |
| 5.         | Gaurav Sharma       | 20ESKCE037     | III  | Civil  |
| 6.         | Utkarsha Khandelwal | 20ESKEC0121    | III  | ECE    |

**Feedback of the event:** - The plantation drive was successfully completed and the objective of promoting awareness among villagers and to spread the message of saving our planet was fulfilled.

Glimpses of event: -















News of event: -

# सोलर लाइट से जगमगाया रानीपुरा

#### P3 Police Public Politics

जयपुर । उन्नत भारत अभियान एसकेआईटी जयपुर द्वारा ग्रीन एनर्जी पहल के अंतर्गत रानीपुरा में सोलर लाइटस् लगाई गई। साथ ही राजकीय प्रवेशिका संस्कृत विद्यालय, मालवा में आर्टिस्ट मीना जैन के साथ यू. बी. ऐ कॉर्डिनेटर किरण राठी व उनके सहयोगी डॉ मोनिका माथुर और नवीन जैन ने बेस्ट आउट ऑफ वेस्ट आर्ट वर्कशॉप विद्यार्थियों के लिए आयोजित की जिसमें विद्यार्थियों ने उत्साह से भाग लिया व अन्उपयोगी वस्तुओं को काम में लेना सीखा। कम्युनिकेशन स्किल्स पर इंटरेक्टव सेशन डॉ कृष्णा दयाल शर्मा ने विद्यालय के अध्यापकों के लिए लिया।



#### **Certificates: -**

Swami Keshvanand Institute of Technology, Management and Gramothan, Jaipur

**Unnat Bharat Abhiyaan, SKIT Cell** 

# **CERTIFICATE**

उन्नत भारत अभियान UNNAT BHARAT A