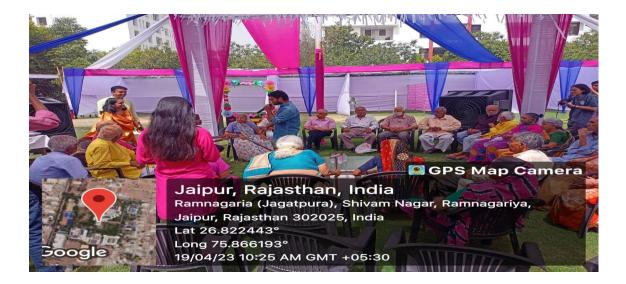

# Photos of event (with Geotagged at least 4)\*:-

# Photos of event (without Geotagged at least 4):-

**Event Coordinators** : Dr Poonam Ojha Dr Swati Joshi

**Event Name:** Food Distribution

**Date: - 9**th August 2022 **Time: -** 10 AM onwards

Venue: - Orphanage