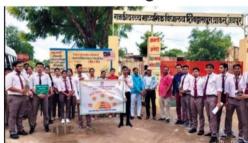

# Tree Plantation Drive & Household Survey

**Date, Time and Venue of the event:** - 23<sup>rd</sup> August 2022, Malwa, Khera Jaganathpura, Ranipura, Barh Ramzanipura villages under Shivdaspura Gram Panchayat.

#### **Details (Execution): -**

A Tree Plantation Drive and Household Survey was organised under the UBA Cell, initiative of Indian Government, by SKIT College on Tuesday, 23rd August 2022 in the Shivdaspura School, Gram panchayat, and the 5 villages under Shivdaspura Panchayat: Malwa, Khera Jaganathpura, Ranipura, Barh Ramzanipura. The main objective was to create awareness about the nature.

# Glimpses of event: -