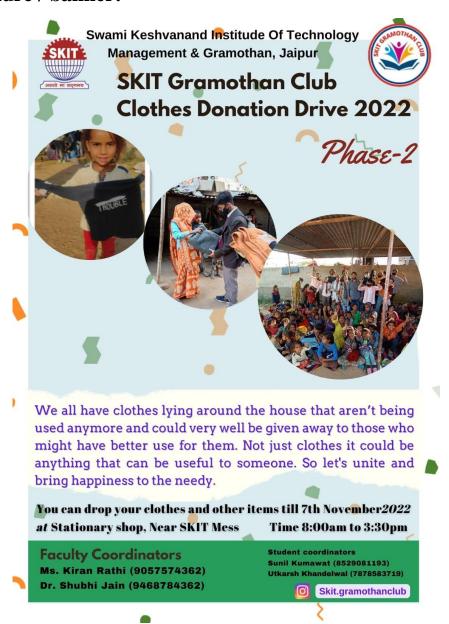

# Skit Gramothan club Clothes donation drive Phase-1

**Date, Time and Venue of the event:** - 18th October 2022,12:00-4:00 p.m.; Sajal prakhar school, Jagatpura, Baba Ramdev kachhi basti, sultan nagar, gujar ki thadi, Jaipur and Ashadeep Sansthan, Kaveri path, Mansarovar, Jaipur.

#### **SKIT GRAMOTHAN CLUB**

This is to inform all students and staff members that Skit Gramothan Club is organizing a "Clothes Donation Drive" on 18th October 2022 for helping the poor and needy people of society. Those who are willing to give their old clothes or other items for the benefit of these people can drop them off at the stationery shop, near SKIT mess till 17th October 2022 between 8:00 AM and 3:30 AM. And for any queries contact event coordinators.

# Objective of the event :-

- **1.** Develop community connections.
- 2. This club aims to raise awareness in mission statements, also to enact policies to reach specific awareness objectives.
- **3.** This club helps underprivileged people of our society.

## **Details (Execution):-**

The donation collection started from 7th October 2022 and continued for 10 days. Many people came forward to become a part of this nobel cause. We were

successfully able to collect clothes and other useful items in bulk. The donation drive was organised on 18th October 2022, from 12:00pm to 4:00pm, all the participants along with faculty coordinators went to Sajal Prakhar school, Jagatpura then to Baba Ramdev kachhi basti, sultan nagar, gujar ki thadi, Jaipur and also to Ashadeep Sansthan (an elder care home) on kiran path, mansarovar, Jaipur. We were able to reach and help many people; interacted with kids and women. It was a great experience, filled with gratitude and awareness about the people of our society.