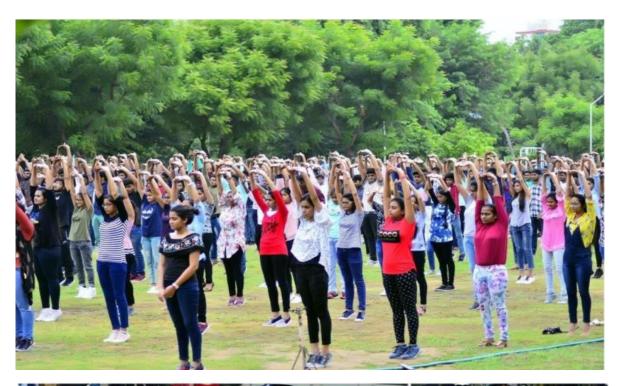

# Report on Yoga Session for B.Tech. Ist Year Students

**Date**:- 7-8<sup>th</sup> November 2022

**Time** :- 8:30 am

Venue:-Cricket Ground

**Mode of the event** : - Offline

### Notice of the event: -

**Objective of the Event:**- A yoga session of 2 hour was organized by Yoga and Meditation club to boost up their immunity, built-up their strength and feel the inner peace of mind.