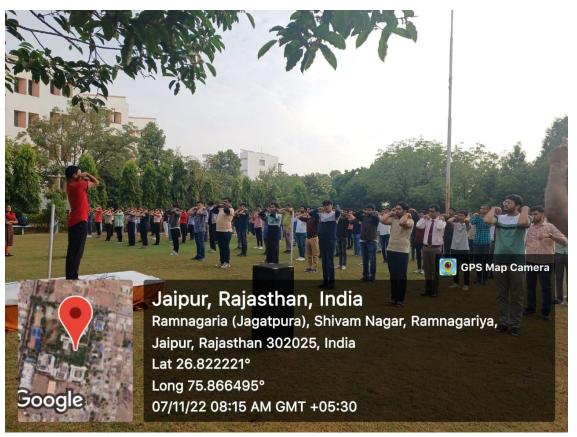

# Report on Yoga Session for B.Tech. Ist Year Students

**Date**:- 7-8<sup>th</sup> November 2022

**Time** :- 8:30 am

Venue:-Cricket Ground

**Mode of the event** : - Offline

### Notice of the event: -

**Objective of the Event:**- A yoga session of 2 hour was organized by Yoga and Meditation club to boost up their immunity, built-up their strength and feel the inner peace of mind.