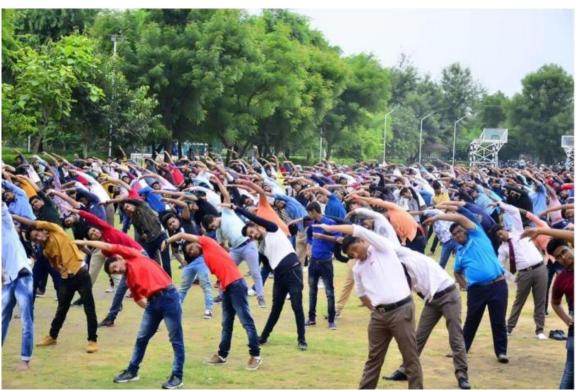

# Report on Yoga Session for B.Tech. Ist Year Students

**Date**:- 7-8<sup>th</sup> November 2022

**Time** :- 8:30 am

Venue:-Cricket Ground

**Mode of the event** : - Offline

### Notice of the event: -

**Objective of the Event:**- A yoga session of 2 hour was organized by Yoga and Meditation club to boost up their immunity, built-up their strength and feel the inner peace of mind.