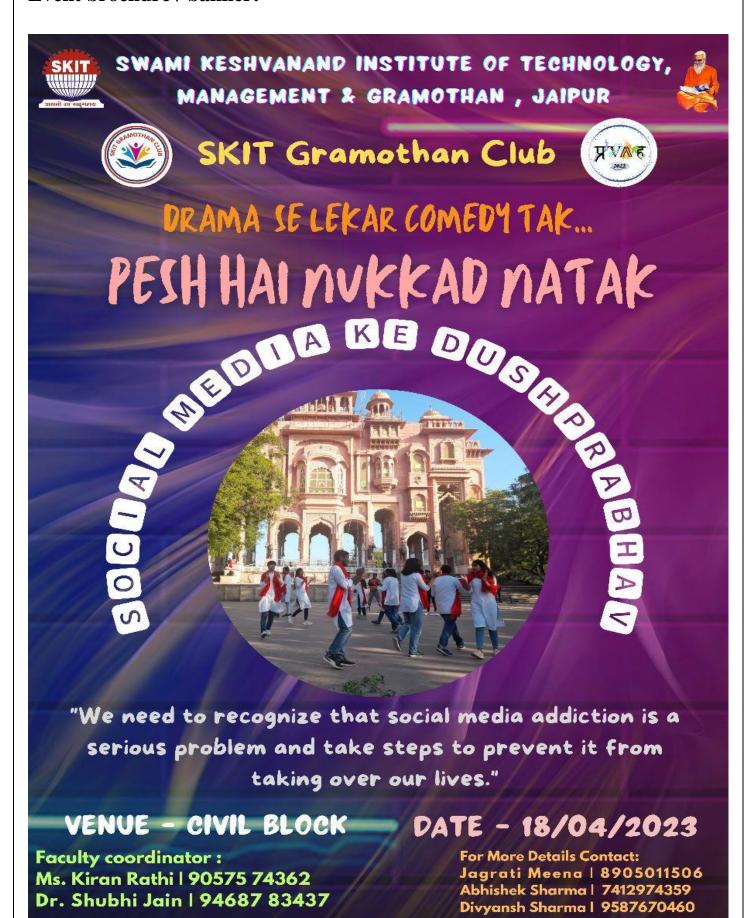

# 1.3.1 Activity Addressing Cross-Cutting Issue (2022-23)

RAMNAGARIA (JAGATPURA), JAIPUR-302017 (RAJASTHAN), INDIA

**a**: +91-141-3500300, 2752165, 2752167, 2759609 | 🖶 : 0141-2759555

⊠: info@skit.ac.in |**⊕:** www.skit.ac.in

# Report Tree Plantation Drive

Date, Time and Venue of the event: - 26/07/2022 SKIT & nearby locality

Level of the event: - College level

**Objective of the event:-**Ecofriends club has always been engaged with the conduction of activities or events which mainly focuses on environment. The main motto of the club is to spread awareness among students towards environment . In continuation of the series,

**Details (Execution):-** Club had organized massive tree plantation drive on 26th July, 2022 and students also took oath for taking care and watering of trees on regular basis in accordance with the directions of AICTE.