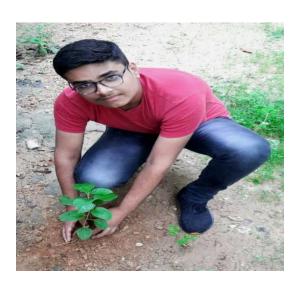

# Report Tree Plantation Drive

Date, Time and Venue of the event: - 26/07/2022 SKIT & nearby locality

Level of the event: - College level

**Objective of the event:-**Ecofriends club has always been engaged with the conduction of activities or events which mainly focuses on environment. The main motto of the club is to spread awareness among students towards environment . In continuation of the series,

**Details (Execution):-** Club had organized massive tree plantation drive on 26th July, 2022 and students also took oath for taking care and watering of trees on regular basis in accordance with the directions of AICTE.