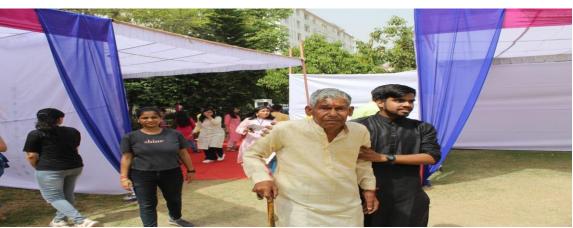

#### **Details (Execution): -**

A Tree Plantation Drive and Household Survey was organised under the UBA Cell, initiative of Indian Government, by SKIT College on Tuesday, 23rd August 2022 in the Shivdaspura School, Gram panchayat, and the 5 villages under Shivdaspura Panchayat: Malwa, Khera Jaganathpura, Ranipura, Barh Ramzanipura. The main objective was to create awareness about the nature.

This Drive was successfully conducted with the help and support of the Sarpanch Mr Uday Narayan Meena. The Chief coordinator of UBA cell Ms Kiran Rathi expressed her thanks and gratefulness towards the villagers and team members. The drive was conducted under the able guidance of Ms Kiran Rathi, Prof. Krishna Sharma, Mrs. Deepti Arela, Dr. Monika Mathur, Mr Deepak Sharma and Mr Naveen Jain. The students were excited and happy to work for the cause of society.