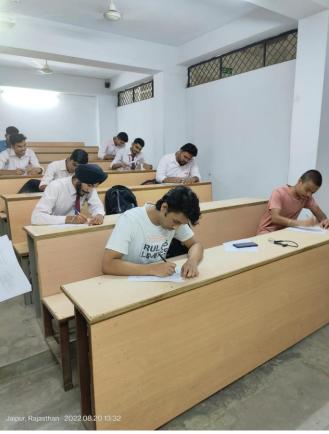

# **Details (Execution):-**

----

The Club has organized a Quiz Competition on "RENEWABLE ENERGY TECHNIQUES AND CURRENT ISSUES" on the occasion of Akshay Urja Diwas which is celebrated on Rajeev Gandhi Jayanti. Students of all years participated in the event. A brief introduction about Akshay Urja and Akshay Urja Diwas has been given by faculty coordinators. A MCQ type test has conducted on the above topic. Rules, Regulation and Judging criteria were shared with students.

**Images of Event: -**