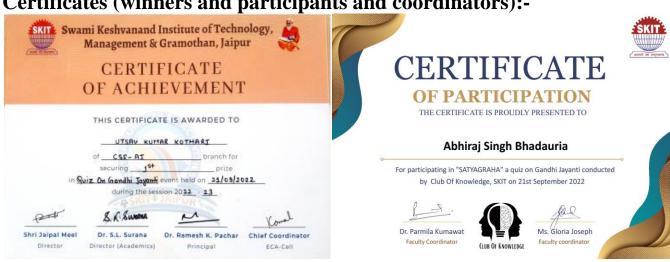

# Details of winners / prize distribution:-

- 1) First winner Utsav kumar Kothari ,21ESKCA112
- 2) Second winner-Nikhil Garg, 21ESKCE059
- 3) Third winner-Sachin Meena, 21ESKCE085

4) Certificates (winners and participants and coordinators):-

# Certificates (winners and participants and coordinators):-

f.

**Signature of Event Coordinator:-**