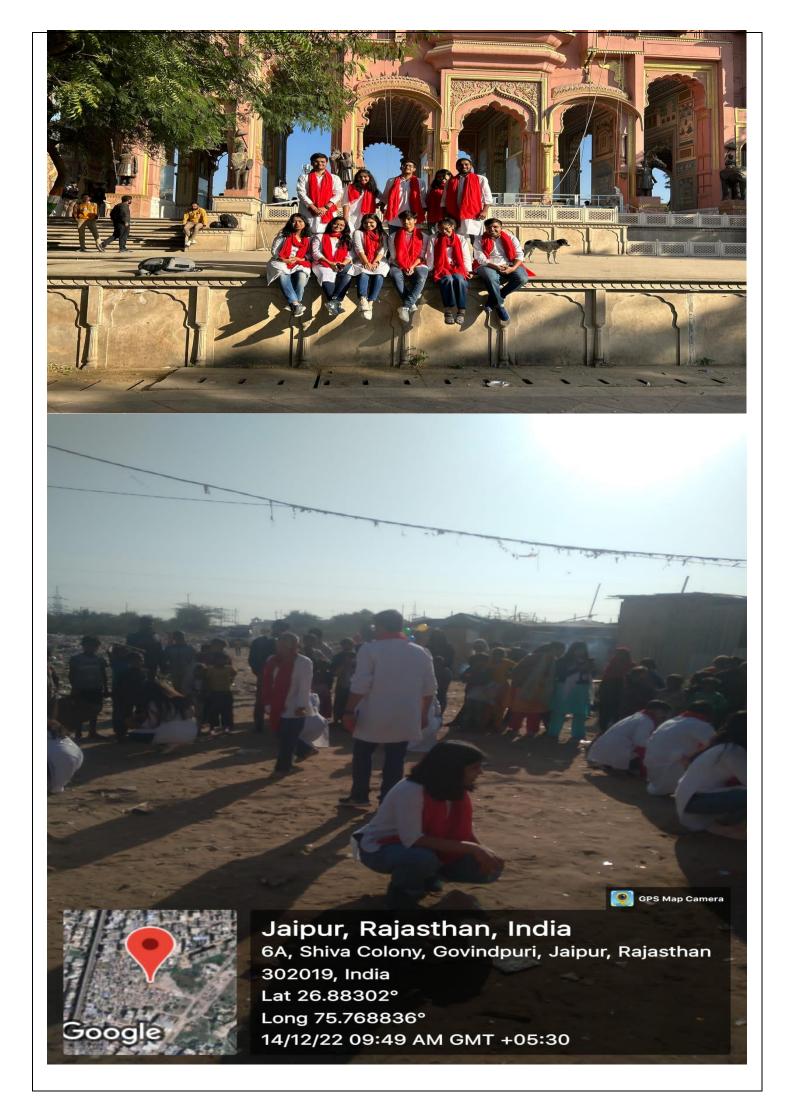

| II   | IT      |
| 3       | Vagya Gupta        | 21ESKCS841    | II   | CS      |
| 4       | Kanhaiya Lal       | 20ESKEE048    | III  | EE      |
|         | Parsoya            |               |      |         |
| 5       | Chahak Khurana     | 21ESKIT031    | II   | IT      |
| 6       | Drishti Gupta      | 21ESKCX019    | II   | DS      |
| 7       | Jayant Sharma      | 22ESKCX049    | I    | DS      |
| 8       | Kashish Singhal    | 22ESKCY026    | I    | CS(IOT) |
| 9       | Riyanshi Goyal     | 22ESKCS184    | I    | CS      |
| 10      | Shubham Sharma     | 22ESKEC081    | Ι    | EC      |
| 11      | Somil Khandelwal   | 22ESKEC082    | Ι    | EC      |
| 12      | Tanishq Jaiswal    | 22ESKCA117    | Ι    | CS(AI)  |

## Photos of event (with Geotagged at least 4)\*:-







Certificates (winners and participants and coordinators):-



#### **Signature of Event Coordinator:-**

Swati Aggarwal

(\*for offline event)

Priya Gupta



## Swami Keshvanand Institue of Technology, Management & Gramothan



## Solar Light Installation & Workshop: "Best out of waste" and "Communication Skills"

**Date, Time and Venue of the event:** - 22<sup>nd</sup> February 2023, Ranipura and Malwa villages under Shivdaspura Gram Panchayat.

Level of the event: - College level

Notice of the event: -



Swami Keshvanand Institute of Technology Management & Gramothan



SKIT/ UBA/2023-24/3

Date: -18/02/2023

#### Notice

#### Unnat Bharat Abhiyan Cell

This is to inform all students and staff members that Skit UBA cell is organizing a drive on "Solar Light Installation" and Works