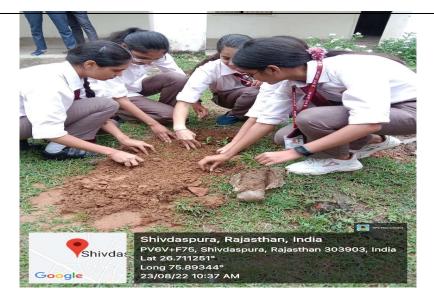

#### **Details (Execution): -**

A Tree Plantation Drive and Household Survey was organised under the UBA Cell, initiative of Indian Government, by SKIT College on Tuesday, 23rd August 2022 in the Shivdaspura School, Gram panchayat, and the 5 villages under Shivdaspura Panchayat: Malwa, Khera Jaganathpura, Ranipura, Barh Ramzanipura. The main objective was to create awareness about the nature.

### Glimpses of event: -