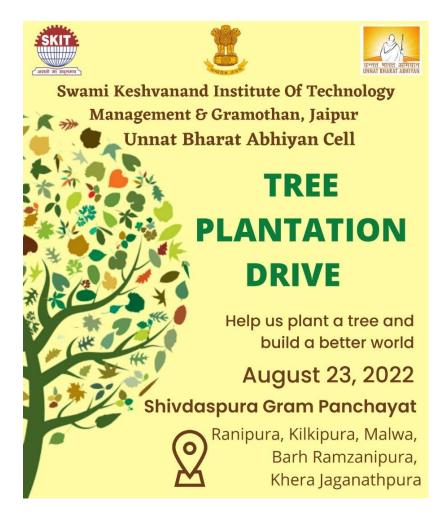

## Tree Plantation Drive & Household Survey

**Date, Time and Venue of the event:** - 23<sup>rd</sup> August 2022, Malwa, Khera Jaganathpura, Ranipura, Barh Ramzanipura villages under Shivdaspura Gram Panchayat.

#### Event brochure / banner: -

**Details/List of invited guest/speakers:** - Mr. Uday Narayan Meena, Sarpanch (Shivdaspura Gram Panchayat)

**Objective of the event:** - The main objectives were to make our environment self-sustainable and to create awareness and spread the message of saving our planet.

#### **Details (Execution): -**

A Tree Plantation Drive and Household Survey was organised under the UBA Cell, initiative of Indian Government, by SKIT College on Tuesday, 23rd August 2022 in the Shivdaspura School, Gram panchayat, and the 5 villages under Shivdaspura Panchayat: Malwa, Khera Jaganathpura, Ranipura, Barh Ramzanipura. The main objective was to create awareness about the nature.