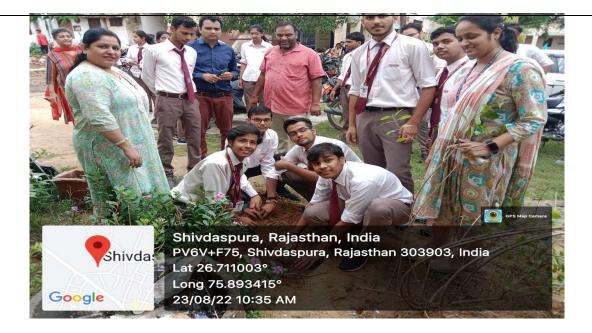

#### **Details (Execution): -**

A Tree Plantation Drive and Household Survey was organised under the UBA Cell, initiative of Indian Government, by SKIT College on Tuesday, 23rd August 2022 in the Shivdaspura School, Gram panchayat, and the 5 villages under Shivdaspura Panchayat: Malwa, Khera Jaganathpura, Ranipura, Barh Ramzanipura. The main objective was to create awareness about the nature.

This Drive was successfully conducted with the help and support of the Sarpanch Mr Uday Narayan Meena. The Chief coordinator of UBA cell Ms Kiran Rathi expressed her thanks and gratefulness towards the villagers and team members. The drive was conducted under the able guidance of Ms Kiran Rathi, Prof. Krishna Sharma, Mrs. Deepti Arela, Dr. Monika Mathur, Mr Deepak Sharma and Mr Naveen Jain. The students were excited and happy to work for the cause of society.

### Glimpses of event: -