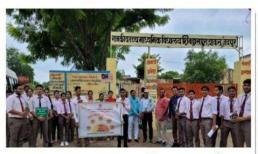

#### **Details (Execution): -**

A Tree Plantation Drive and Household Survey was organised under the UBA Cell, initiative of Indian Government, by SKIT College on Tuesday, 23rd August 2022 in the Shivdaspura School, Gram panchayat, and the 5 villages under Shivdaspura Panchayat: Malwa, Khera Jaganathpura, Ranipura, Barh Ramzanipura. The main objective was to create awareness about the nature.

### Glimpses of event: -