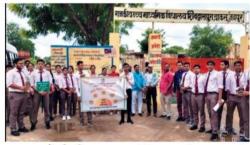

#### **Details (Execution): -**

A Tree Plantation Drive and Household Survey was organised under the UBA Cell, initiative of Indian Government, by SKIT College on Tuesday, 23rd August 2022 in the Shivdaspura School, Gram panchayat, and the 5 villages under Shivdaspura Panchayat: Malwa, Khera Jaganathpura, Ranipura, Barh Ramzanipura. The main objective was to create awareness about the nature.

### Glimpses of event: -