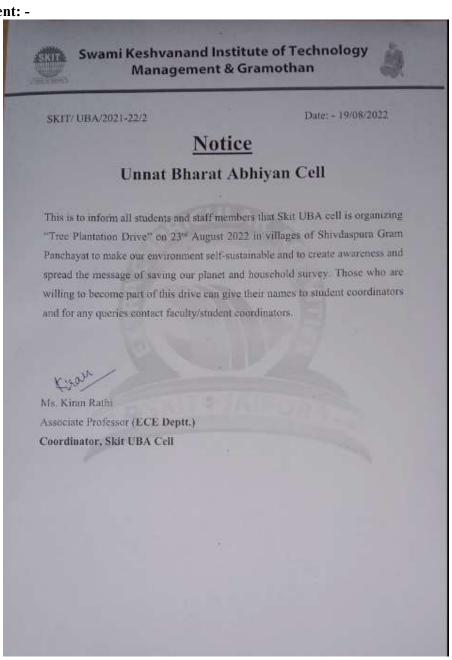

Level of the event: - College level

Notice of the event: -

#### Event brochure / banner: -

**Details/List of invited guest/speakers:** - Mr. Uday Narayan Meena, Sarpanch (Shivdaspura Gram Panchayat)

**Objective of the event:** - The main objectives were to make our environment self-sustainable and to create awareness and spread the message of saving our planet.

#### **Details (Execution): -**

A Tree Plantation Drive and Household Survey was organised under the UBA Cell, initiative of Indian Government, by SKIT College on Tuesday, 23rd August 2022 in the Shivdaspura School, Gram panchayat, and the 5 villages under Shivdaspura Panchayat: Malwa, Khera Jaganathpura, Ranipura, Barh Ramzanipura. The main objective was to create awareness about the nature.