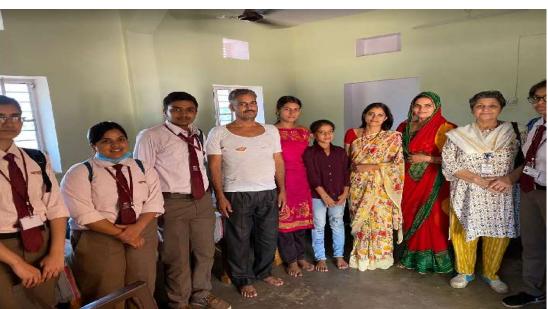

This Drive was successfully conducted with the help and support of the Sarpanch Mr Uday Narayan Meena. The Chief coordinator of UBA cell Ms Kiran Rathi expressed her thanks and gratefulness towards the villagers and team members. The drive was conducted under the able guidance of Ms Kiran Rathi, Prof. Krishna Sharma, Mrs. Deepti Arela, Dr. Monika Mathur, Mr Deepak Sharma and Mr Naveen Jain. The students were excited and happy to work for the cause of society.

### Glimpses of event: -