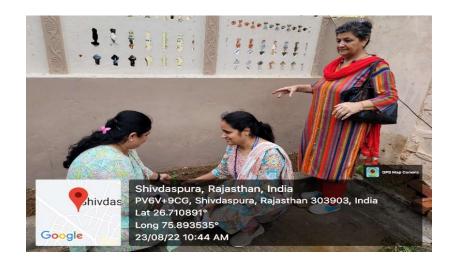

#### **Details (Execution): -**

A Tree Plantation Drive and Household Survey was organised under the UBA Cell, initiative of Indian Government, by SKIT College on Tuesday, 23rd August 2022 in the Shivdaspura School, Gram panchayat, and the 5 villages under Shivdaspura Panchayat: Malwa, Khera Jaganathpura, Ranipura, Barh Ramzanipura. The main objective was to create awareness about the nature.

### Glimpses of event: -