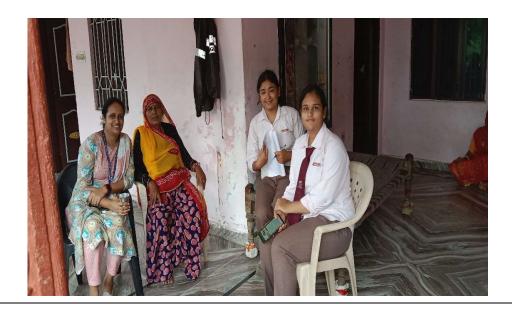

#### **Details (Execution): -**

A Tree Plantation Drive and Household Survey was organised under the UBA Cell, initiative of Indian Government, by SKIT College on Tuesday, 23rd August 2022 in the Shivdaspura School, Gram panchayat, and the 5 villages under Shivdaspura Panchayat: Malwa, Khera Jaganathpura, Ranipura, Barh Ramzanipura. The main objective was to create awareness about the nature.

### Glimpses of event: -