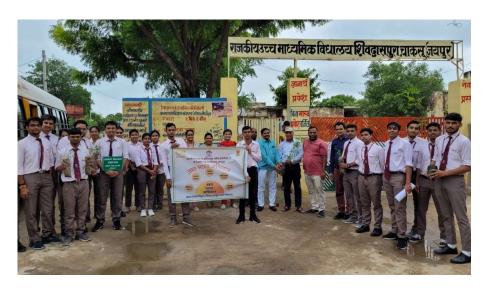

#### **Details (Execution): -**

A Tree Plantation Drive and Household Survey was organised under the UBA Cell, initiative of Indian Government, by SKIT College on Tuesday, 23rd August 2022 in the Shivdaspura School, Gram panchayat, and the 5 villages under Shivdaspura Panchayat: Malwa, Khera Jaganathpura, Ranipura, Barh Ramzanipura. The main objective was to create awareness about the nature.

This Drive was successfully conducted with the help and support of the Sarpanch Mr Uday Narayan Meena. The Chief coordinator of UBA cell Ms Kiran Rathi expressed her thanks and gratefulness towards the villagers and team members. The drive was conducted under the able guidance of Ms Kiran Rathi, Prof. Krishna Sharma, Mrs. Deepti Arela, Dr. Monika Mathur, Mr Deepak Sharma and Mr Naveen Jain. The students were excited and happy to work for the cause of society.

### Glimpses of event: -