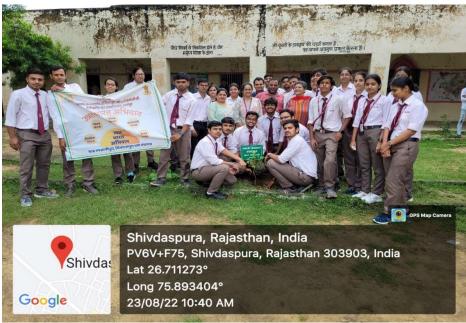

#### **Details (Execution): -**

A Tree Plantation Drive and Household Survey was organised under the UBA Cell, initiative of Indian Government, by SKIT College on Tuesday, 23rd August 2022 in the Shivdaspura School, Gram panchayat, and the 5 villages under Shivdaspura Panchayat: Malwa, Khera Jaganathpura, Ranipura, Barh Ramzanipura. The main objective was to create awareness about the nature.

This Drive was successfully conducted with the help and support of the Sarpanch Mr Uday Narayan Meena. The Chief coordinator of UBA cell Ms Kiran Rathi expressed her thanks and gratefulness towards the villagers and team members. The drive was conducted under the able guidance of Ms Kiran Rathi, Prof. Krishna Sharma, Mrs. Deepti Arela, Dr. Monika Mathur, Mr Deepak Sharma and Mr Naveen Jain. The students were excited and happy to work for the cause of society.

### Glimpses of event: -