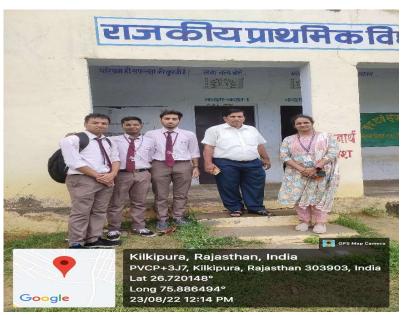

#### **Details (Execution): -**

A Tree Plantation Drive and Household Survey was organised under the UBA Cell, initiative of Indian Government, by SKIT College on Tuesday, 23rd August 2022 in the Shivdaspura School, Gram panchayat, and the 5 villages under Shivdaspura Panchayat: Malwa, Khera Jaganathpura, Ranipura, Barh Ramzanipura. The main objective was to create awareness about the nature.

### Glimpses of event: -