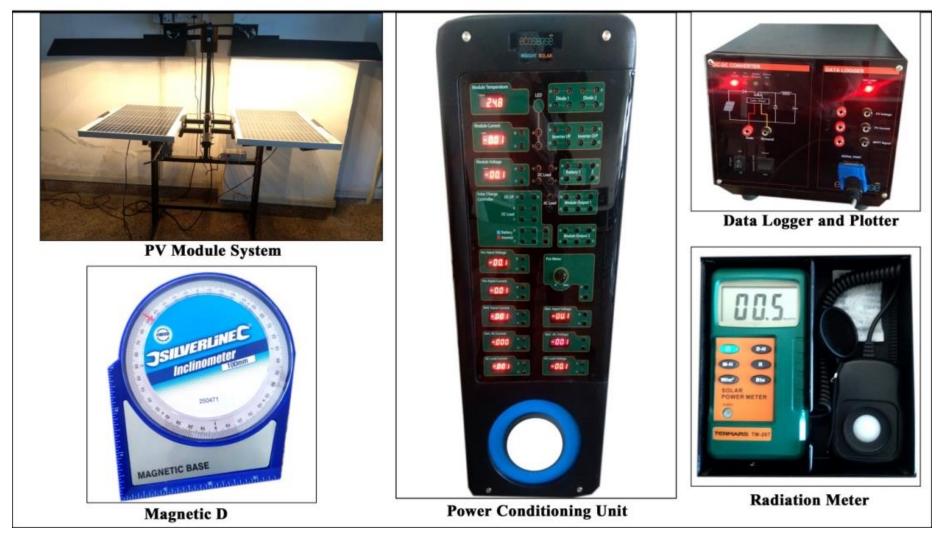

### **Other Available Infrastructure Facilities**

Solar PV Training and Research System