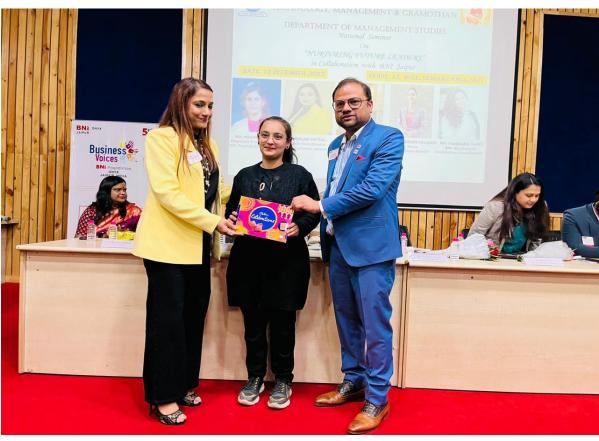

rs                     |
| 3     | Ms. Rashi Agrawal  | BNI Onyx, Resort Developer                         | Fine Acers                         |
| 4     | Ms. Sejal Luharuka | BNI Onyx, Residential - Interior<br>Designer       | Interiofy                          |
| 5     | Mr. Ankita Jain    | BNI Moonston, Visitor Host<br>Coordinator (2021)   | Rishabh Enterprises                |
| 6     | Ms. Diksha Gupta   | BNI Moonstone, Feature Presentation<br>Coordinator | Flying Minds Advertising<br>Agency |



#### Swami Keshvanand Institute of Technology, Management & Gramothan Department of Management Studies

#### **National Seminar on**

"Nurturing Future Leaders" in collaboration with BNI Jaipur December 12, 2022

#### **Few Glimpses of the National Seminar**

































### SWAMI KESHVANAND INSTITUTE OF TECHNOLOGY, MANAGEMENT & GRAMOTHAN



#### DEPARTMENT OF MANAGEMENT STUDIES

National Seminar

"NURTURING FUTURE LEADERS"

in Collaboration with BNI Jaipur

DATE: 12 DECEMBER, 2022

VENUE: J.C. BOSE. SEMINAR HALL, SKIT





Ms. NEELAM MITTAL Regional Coordinator Regional Coordinator **BNI Foundation Jaipur BNI Foundation Jaipur** 



**Executive Director BNI Foundation** 



MS. MEENAKSHI SOLANKI MS. VANDANA GARG BNI Onyx **BNI** Moonstone Foundation Coordinator Foundation Coordinator



### SWAMI KESHVANAND INSTITUE OF TECHNOLOGY, MANAGEMENT & GRAMOTHAN DEPARTMENT OF MANAGEMENT & STUDIES

## National Seminar on "Nurturing Future Leaders" in collaboration with BNI Jaipur December 12, 2022

**List of MBA Students Participated in the Seminar** 

| S.No.