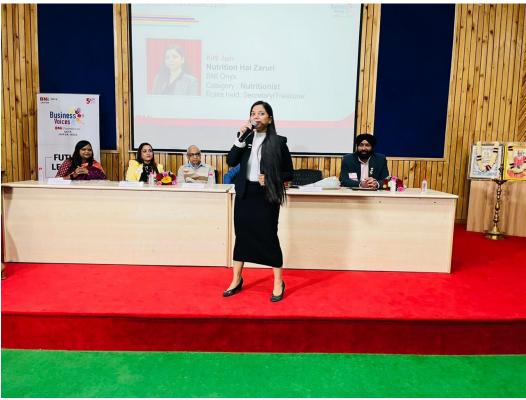

The Fourth session of the National Seminar was on Entrepreneurial Journey and life lessons of leadership. Ms. Kirti Jain, Secretary/Treasurer, BNI Onyx, CEO, Nutrition Hai Zaruri, Mr. Kush Vaishnav, Mentor Coordinator, BNI Moonstone, CEO, Kreative Kites and Ms. Saloni Sodhani, Vice President, BNI Moonstone, CEO, OM Caters had shared the hurdles they face in their entrepreneurial journey.