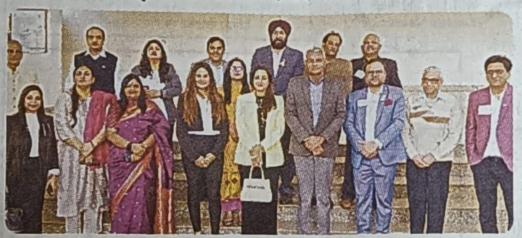

ई जयपुर के सहयोग से भविष्य के लीडर के विकास पर एक दिवसीय राष्ट्रीय संगोष्ठी का आयोजन किया है।

संगोष्ठी के वक्ता अक्षय गोयल, कार्यकारी निदेशक, बीएनआई, सुश्री नीलम मित्तल, क्षेत्रीय समन्वयक, बीएनआई फाउंडेशन, सुश्री वंदना गर्ग, बीएनआई मूनस्टोन, फाउंडेशन समन्वयक और जस्सी, अध्यक्ष, बीएनआई

मूनस्टोन, जयपुर थे। वक्ताओं ने छात्रों को अपना उद्यम शुरू करने के लिए प्रेरित किया। संगोष्ठी की शरूआत एसकेआईटी के निदेशक (शिक्षाविद) डॉ. एस एल सुराणा के स्वागत भाषण से हुई। डॉ. ओना प्रमुख-डीएमएस, लाडीवाल, औपचारिक एसकेआईटी ने धन्यवाद प्रस्ताव दिया। सेमिनार में संस्था के अध्यक्ष एस.आर. मील भी उपस्थित थे। कार्यक्रम का समन्वयन क्रमशः डॉ. ओना लाडीवाल एवं डॉ. अतुल गुप्ता प्रमुख एवं उप प्रमुख प्रबंधन अध्ययन विभाग द्वारा किया गया।

## 'भविष्य के लीडर' विषय पर संगोष्ठी छात्रों को उद्यम शुरू करने के लिए किया प्रेरित



जयपुर @ पत्रिका प्लस. ऑफ टेक्नोलॉजी, मैनेजमेंट एंड ग्रामोथन के प्रबंधन अध्ययन विभाग ने बीएनआइ जयपुर के सहयोग से भविष्य के लीडर विषय पर एक दिवसीय राष्ट्रीय संगोष्ठी का डीएमएस डॉ. ओना लाडीवाल आयोजन हुआ। संगोष्ठी में ने औपचारिक धन्यवाद बीएनआइ के कार्यकारी प्रस्ताव दिया। सेमिनार में निदेशक अक्षय गोयल, संस्था के अध्यक्ष एस.आर. बीएनआइ फाउंडेशन के मील भी उपस्थित थे।

क्षेत्रीय समन्वयक स्वामी केशवानंद इंस्टीट्यूट मित्तल सहित अन्य ने छात्रों को अपना उद्यम शुरू करने के लिए प्रेरित किया। एसके आइटी के निदेशक डॉ. एस एल सुराणा के अतिथियों का स्वागत किया। प्रमुख-

# भविष्य के लीडर के विकास पर राष्ट्रीय संगोष्ठी



#### P3 Police Public Politics

जयपुर । स्वामी केशवानंद इंस्टीट्यूट ऑफ टेक्नोलॉजी, मैनेजमेंट एंड ग्रामोथन के प्रबंधन अध्ययन विभाग ने बीएनआई जयपुर के सहयोग से भविष्य के लीडर के विकास पर एक दिव