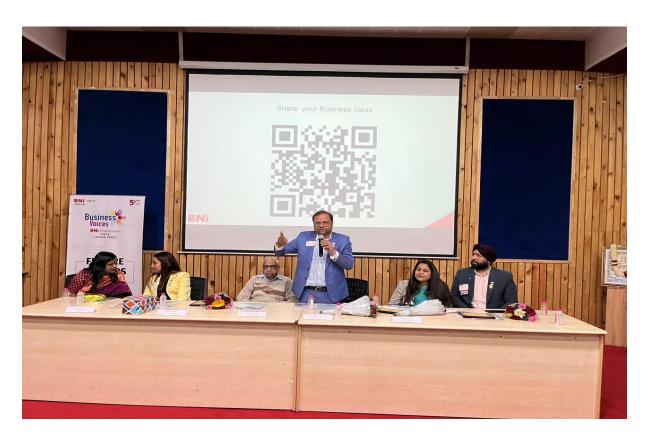

| Vision Affairs                     |
| 3     | Ms. Rashi Agrawal  | BNI Onyx, Resort Developer                         | Fine Acers                         |
| 4     | Ms. Sejal Luharuka | BNI Onyx, Residential - Interior<br>Designer       | Interiofy                          |
| 5     | Mr. Ankita Jain    | BNI Moonston, Visitor Host<br>Coordinator (2021)   | Rishabh Enterprises                |
| 6     | Ms. Diksha Gupta   | BNI Moonstone, Feature Presentation<br>Coordinator | Flying Minds Advertising<br>Agency |



#### Swami Keshvanand Institute of Technology, Management & Gramothan Department of Management Studies

#### **National Seminar on**

"Nurturing Future Leaders" in collaboration with BNI Jaipur December 12, 2022

#### **Few Glimpses of the National Seminar**

































### SWAMI KESHVANAND INSTITUTE OF TECHNOLOGY, MANAGEMENT & GRAMOTHAN



#### DEPARTMENT OF MANAGEMENT STUDIES

National Seminar

"NURTURING FUTURE LEADERS"

in Collaboration with BNI Jaipur

DATE: 12 DECEMBER, 2022

VENUE: J.C. BOSE. SEMINAR HALL, SKIT





Ms. NEELAM MITTAL Regional Coordinator Regional Coordinator **BNI Foundation Jaipur BNI Foundation Jaipur** 



**Executive Director BNI Foundation** 



MS. MEENAKSHI SOLANKI MS. VANDANA GARG BNI Onyx **BNI** Moonstone Foundation Coordinator Foundation Coordinator



### SWAMI KESHVANAND INSTITUE OF TECHNOLOGY, MANAGEMENT & GRAMOTHAN DEPARTMENT OF MANAGEMENT & STUDIES

## National Seminar on "Nurturing Future Leaders" in collaboration with BNI Jaipur December 12, 2022

**List of MBA Students Participated in