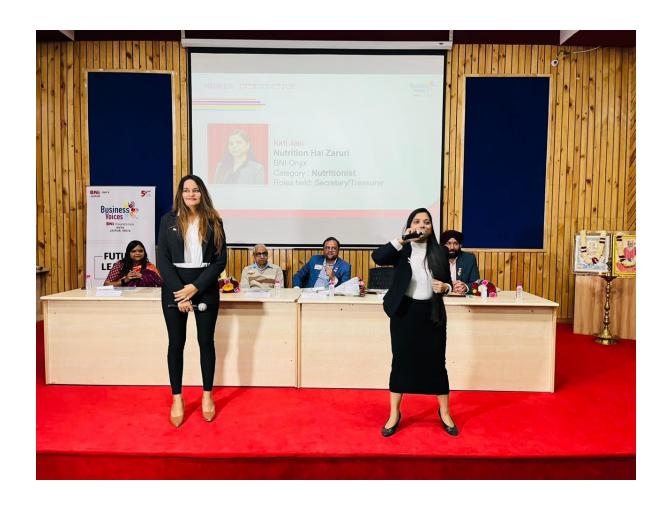

The Fourth session of the National Seminar was on Entrepreneurial Journey and life lessons of leadership. Ms. Kirti Jain, Secretary/Treasurer, BNI Onyx, CEO, Nutrition Hai Zaruri, Mr. Kush Vaishnav, Mentor Coordinator, BNI Moonstone, CEO, Kreative Kites and Ms. Saloni Sodhani, Vice President, BNI Moonstone, CEO, OM Caters had shared the hurdles they face in their entrepreneurial journey.