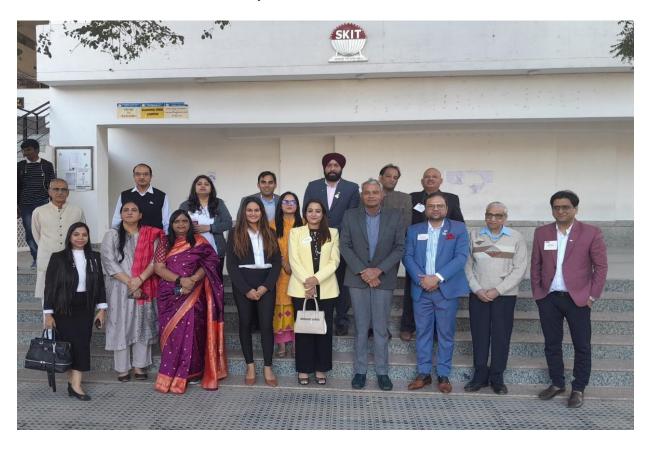

| Vision Affairs                     |
| 3     | Ms. Rashi Agrawal  | BNI Onyx, Resort Developer                         | Fine Acers                         |
| 4     | Ms. Sejal Luharuka | BNI Onyx, Residential - Interior<br>Designer       | Interiofy                          |
| 5     | Mr. Ankita Jain    | BNI Moonston, Visitor Host<br>Coordinator (2021)   | Rishabh Enterprises                |
| 6     | Ms. Diksha Gupta   | BNI Moonstone, Feature Presentation<br>Coordinator | Flying Minds Advertising<br>Agency |



#### Swami Keshvanand Institute of Technology, Management & Gramothan Department of Management Studies

#### **National Seminar on**

"Nurturing Future Leaders" in collaboration with BNI Jaipur December 12, 2022

#### **Few Glimpses of the National Seminar**

































### SWAMI KESHVANAND INSTITUTE OF TECHNOLOGY, MANAGEMENT & GRAMOTHAN



#### DEPARTMENT OF MANAGEMENT STUDIES

National Seminar

"NURTURING FUTURE LEADERS"

in Collaboration with BNI Jaipur

DATE: 12 DECEMBER, 2022

VENUE: J.C. BOSE. SEMINAR HALL, SKIT





Ms. NEELAM MITTAL Regional Coordinator Regional Coordinator **BNI Foundation Jaipur BNI Foundation Jaipur** 



**Executive Director BNI Foundation** 



MS. MEENAKSHI SOLANKI MS. VANDANA GARG BNI Onyx **BNI** Moonstone Foundation Coordinator Foundation Coordinator



### SWAMI KESHVANAND INSTITUE OF TECHNOLOGY, MANAGEMENT & GRAMOTHAN DEPARTMENT OF MANAGEMENT & STUDIES

## National Seminar on "Nurturing Future Leaders" in collaboration with BNI Jaipur December 12, 2022

**List of MBA Students Participated