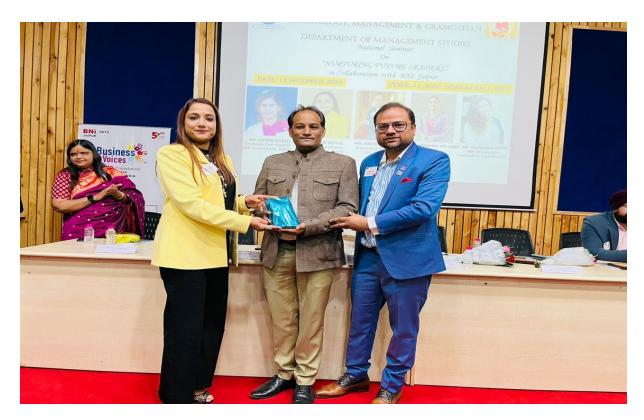

airs                     |
| 3     | Ms. Rashi Agrawal  | BNI Onyx, Resort Developer                         | Fine Acers                         |
| 4     | Ms. Sejal Luharuka | BNI Onyx, Residential - Interior<br>Designer       | Interiofy                          |
| 5     | Mr. Ankita Jain    | BNI Moonston, Visitor Host<br>Coordinator (2021)   | Rishabh Enterprises                |
| 6     | Ms. Diksha Gupta   | BNI Moonstone, Feature Presentation<br>Coordinator | Flying Minds Advertising<br>Agency |



#### Swami Keshvanand Institute of Technology, Management & Gramothan Department of Management Studies

#### **National Seminar on**

"Nurturing Future Leaders" in collaboration with BNI Jaipur December 12, 2022

#### **Few Glimpses of the National Seminar**

































### SWAMI KESHVANAND INSTITUTE OF TECHNOLOGY, MANAGEMENT & GRAMOTHAN



#### DEPARTMENT OF MANAGEMENT STUDIES

National Seminar

"NURTURING FUTURE LEADERS"

in Collaboration with BNI Jaipur

DATE: 12 DECEMBER, 2022

VENUE: J.C. BOSE. SEMINAR HALL, SKIT





Ms. NEELAM MITTAL Regional Coordinator Regional Coordinator **BNI Foundation Jaipur BNI Foundation Jaipur** 



**Executive Director BNI Foundation** 



MS. MEENAKSHI SOLANKI MS. VANDANA GARG BNI Onyx **BNI** Moonstone Foundation Coordinator Foundation Coordinator



### SWAMI KESHVANAND INSTITUE OF TECHNOLOGY, MANAGEMENT & GRAMOTHAN DEPARTMENT OF MANAGEMENT & STUDIES

## National Seminar on "Nurturing Future Leaders" in collaboration with BNI Jaipur December 12, 2022

**List of MBA Students Participated in the Seminar** 

| S.No