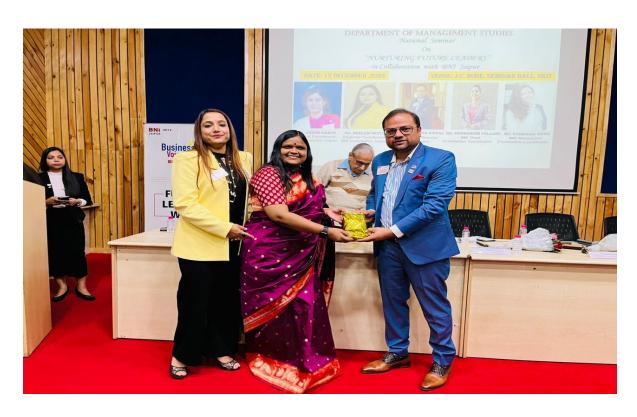

ffairs                     |
| 3     | Ms. Rashi Agrawal  | BNI Onyx, Resort Developer                         | Fine Acers                         |
| 4     | Ms. Sejal Luharuka | BNI Onyx, Residential - Interior<br>Designer       | Interiofy                          |
| 5     | Mr. Ankita Jain    | BNI Moonston, Visitor Host<br>Coordinator (2021)   | Rishabh Enterprises                |
| 6     | Ms. Diksha Gupta   | BNI Moonstone, Feature Presentation<br>Coordinator | Flying Minds Advertising<br>Agency |



#### Swami Keshvanand Institute of Technology, Management & Gramothan Department of Management Studies

#### **National Seminar on**

"Nurturing Future Leaders" in collaboration with BNI Jaipur December 12, 2022

#### **Few Glimpses of the National Seminar**

































### SWAMI KESHVANAND INSTITUTE OF TECHNOLOGY, MANAGEMENT & GRAMOTHAN



#### DEPARTMENT OF MANAGEMENT STUDIES

National Seminar

"NURTURING FUTURE LEADERS"

in Collaboration with BNI Jaipur

DATE: 12 DECEMBER, 2022

VENUE: J.C. BOSE. SEMINAR HALL, SKIT





Ms. NEELAM MITTAL Regional Coordinator Regional Coordinator **BNI Foundation Jaipur BNI Foundation Jaipur** 



**Executive Director BNI Foundation** 



MS. MEENAKSHI SOLANKI MS. VANDANA GARG BNI Onyx **BNI** Moonstone Foundation Coordinator Foundation Coordinator



### SWAMI KESHVANAND INSTITUE OF TECHNOLOGY, MANAGEMENT & GRAMOTHAN DEPARTMENT OF MANAGEMENT & STUDIES

## National Seminar on "Nurturing Future Leaders" in collaboration with BNI Jaipur December 12, 2022

**List of MBA Students Participated in the Seminar** 

| S.