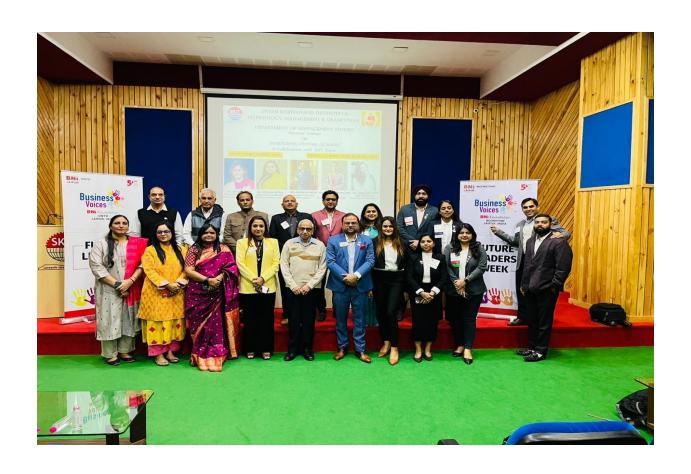

| Vision Affairs                     |
| 3     | Ms. Rashi Agrawal  | BNI Onyx, Resort Developer                         | Fine Acers                         |
| 4     | Ms. Sejal Luharuka | BNI Onyx, Residential - Interior<br>Designer       | Interiofy                          |
| 5     | Mr. Ankita Jain    | BNI Moonston, Visitor Host<br>Coordinator (2021)   | Rishabh Enterprises                |
| 6     | Ms. Diksha Gupta   | BNI Moonstone, Feature Presentation<br>Coordinator | Flying Minds Advertising<br>Agency |



#### Swami Keshvanand Institute of Technology, Management & Gramothan Department of Management Studies

#### **National Seminar on**

"Nurturing Future Leaders" in collaboration with BNI Jaipur December 12, 2022

#### **Few Glimpses of the National Seminar**

































### SWAMI KESHVANAND INSTITUTE OF TECHNOLOGY, MANAGEMENT & GRAMOTHAN



#### DEPARTMENT OF MANAGEMENT STUDIES

National Seminar

"NURTURING FUTURE LEADERS"

in Collaboration with BNI Jaipur

DATE: 12 DECEMBER, 2022

VENUE: J.C. BOSE. SEMINAR HALL, SKIT





Ms. NEELAM MITTAL Regional Coordinator Regional Coordinator **BNI Foundation Jaipur BNI Foundation Jaipur** 



**Executive Director BNI Foundation** 



MS. MEENAKSHI SOLANKI MS. VANDANA GARG BNI Onyx **BNI** Moonstone Foundation Coordinator Foundation Coordinator



### SWAMI KESHVANAND INSTITUE OF TECHNOLOGY, MANAGEMENT & GRAMOTHAN DEPARTMENT OF MANAGEMENT & STUDIES

## National Seminar on "Nurturing Future Leaders" in collaboration with BNI Jaipur December 12, 2022

**List of MBA Students Participated i