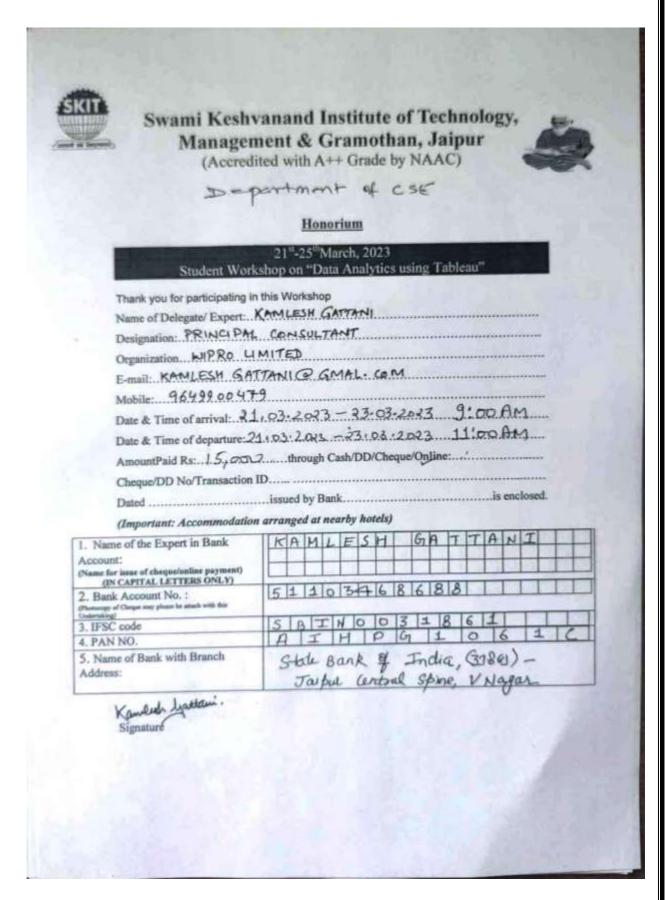

|
| Mr. Kamlesh Gattani  |                                                          |                                         |
| Mr. Mahesh Kumawat   | Data Consultant, WIPRO<br>Limited, Jaipur                | maheshsfdcexpert@gmail.com              |
| Mr. Peeyush Sanam    | Director Technology, Upflairs<br>Pvt. Ltd., Jaipur       | peeyush@upflairs.com                    |
| Mr. Vishal Singh     | Senior Consultant,<br>Upflairs Pvt. Ltd., Jaipur         | Vishal.singh@upflairs.in                |
| Dr. Sumit Srivastava | Professor(Dept. of IT),<br>Manipal University,<br>Jaipur | Sumit.srivastava@jaipur.mani<br>pal.edu |
|                      |                                                          |                                         |

### 7. Honorarium by Experts:-





# Swami Keshvanand Institute of Technology, Management & Gramothan, Jaipur (Accredited with A++ Grade by NAAC)



Department of CSE

### Honorium

21"-25" March, 2023

| Student Wor                                                                                                                                                                                                                                         | ksho                                       | ро      | n "I         | Data  | A         | nal    | ytic   | s u | sing | gΤ       | abl   | eau | "   |            | _     | J  |   |
|-----------------------------------------------------------------------------------------------------------------------------------------------------------------------------------------------------