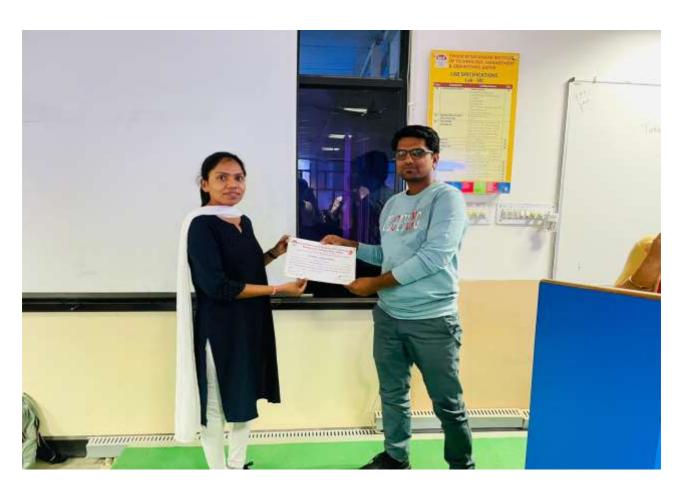

advance your career.

# **Eligibility Criteria**

This workshop is ideal for anyone interested in learning how to use Tableau for data analytics. No prior experience with Tableau is required, but basic computer skills are necessary.

#### Note:

- The workshop will be conducted in OFFLINE Mode.
- The registration for the workshop is on first come first serve(Limited Seats).
- After filling the registration form, you will get an email confirming your registration.
- Certificate will be provided to those students who will attend all the sessions and submit assignments including feedback of workshop.
- No Registration Fee.

## **Resource Person**

The sessions of workshop will be taken by experts from various software industry.

# 10. Glimpses of the Workshop:-





































#### 11. News of the Workshop

# पांच दिवसीय कार्यशाला शुरू



जयपुर। जगतपुरा स्थित स्वामी केशवानंद इंस्ट्यूट ऑफ टेक्नोलॉजी,मैनेजमेंट एंड ग्रामोथन ,जयपुर के कंप्यूटर साइंस एंड इंजीनियरिंग और इनफार्मेशन टेक्नोलोजी विभाग द्वारा पांच दिवसीय स्टूडेंट्स वर्कशॉप 'डाटा एनालिटिक्स यूज़िंग टेब्लो' का शुभारंभ हुआ। पांच दिवसीय वर्कशॉप में सॉफ्टवेयर इण्डस्ट्रीज के विभिन्न एक्सपट्स डाटा एनालिटिक्स के बारे में बताएगे।

कमलेश गट्टानी एवं महेश कुमावत ,एक्सपर्ट्स ने इंडस्ट्री में

इसके उपयोग और महत्व का ज्ञान विद्यार्थियो के साथ साँझा किया। `टेब्लो उपयोग टल का विसअलिजशन के लिए कैसे किया जाता है। उसके बारे में विस्तार में बताया। प्रोफेसर मुकेश कुमार गुप्ता, विभागाध्यक्ष ने एक्सपर्ट्स का स्वागत किया। प्रोफेसर अनिल कुमार चौधरी ,विभागाध्यक्ष ने वर्कशॉप के महत्व को बताते हुए और विद्यार्थियों को प्रोत्साहि