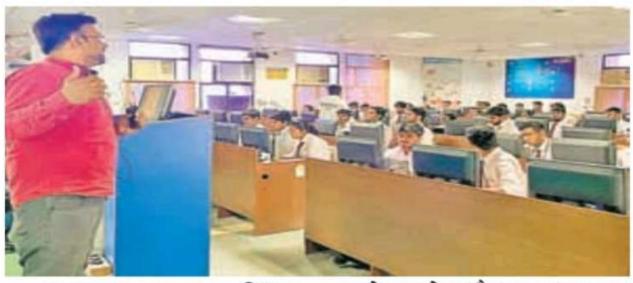

ideal for anyone interested in learning how to use Tableau for data analytics. No prior experience with Tableau is required, but basic computer skills are necessary.

#### Note:

- The workshop will be conducted in OFFLINE Mode.
- The registration for the workshop is on first come first serve(Limited Seats).
- After filling the registration form, you will get an email confirming your registration.
- Certificate will be provided to those students who will attend all the sessions and submit assignments including feedback of workshop.
- No Registration Fee.

## **Resource Person**

The sessions of workshop will be taken by experts from various software industry.

# 10. Glimpses of the Workshop:-





































#### 11. News of the Workshop

# पांच दिवसीय कार्यशाला शुरू



जयपुर। जगतपुरा स्थित स्वामी केशवानंद इंस्ट्यूट ऑफ टेक्नोलॉजी,मैनेजमेंट एंड ग्रामोथन ,जयपुर के कंप्यूटर साइंस एंड इंजीनियरिंग और इनफार्मेशन टेक्नोलोजी विभाग द्वारा पांच दिवसीय स्टूडेंट्स वर्कशॉप 'डाटा एनालिटिक्स यूज़िंग टेब्लो' का शुभारंभ हुआ। पांच दिवसीय वर्कशॉप में सॉफ्टवेयर इण्डस्ट्रीज के विभिन्न एक्सपट्स डाटा एनालिटिक्स के बारे में बताएगे।

कमलेश गट्टानी एवं महेश कुमावत ,एक्सपर्ट्स ने इंडस्ट्री में

इसके उपयोग और महत्व का ज्ञान विद्यार्थियो के साथ साँझा किया। `टेब्लो उपयोग टल का विसअलिजशन के लिए कैसे किया जाता है। उसके बारे में विस्तार में बताया। प्रोफेसर मुकेश कुमार गुप्ता, विभागाध्यक्ष ने एक्सपर्ट्स का स्वागत किया। प्रोफेसर अनिल कुमार चौधरी ,विभागाध्यक्ष ने वर्कशॉप के महत्व को बताते हुए और विद्यार्थियों को प्रोत्साहित किया। `वर्कशॉप का संचालन पालिका जाजू , डोली मित्तल एवं आशीष पंत न