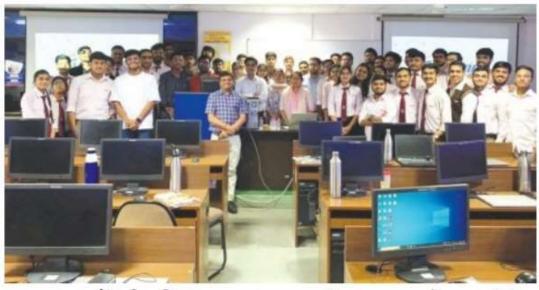

ग द्वारा आयोजित पांच दिवसीय (21 -25 मार्च ) स्टूडेंट्स वर्कशॉप ÷डाटा एनालिटिक्स यूजिंग टेब्लो ÷ का आरंभ हुआ ७ इस पांच दिवसीय वर्कशॉप में सॉफ्टवेयर इण्डस्ट्रीज के विभिन्न एक्सपर्ट्स डाटा एनालिटिक्स के बारे में बताएगे 7कमलेश गट्टानी एवं महेश कुमावत ,एक्सपर्ट्स ने इंडस्ट्री में इसके उपयोग और महत्व का ज्ञान विद्यार्थियों के साथ साँझा किया 7टेब्लो टूल का उपयोग विसुअलिजशन के लिए कैसे किया जाता



है उसके बारे में विस्तार में बताया। प्रोफेसर मुकेश कुमार गुप्ता, विभागाध्यक्ष(CSE) ने एक्सपर्ट्स का स्वागत किया। प्रोफेसर अनिल कुमार चौधरी, विभागाध्यक्ष(IT) ने इस वर्कशॉप के महत्व को बताया और विद्यार्थियों को प्रोत्साहित किया। इस वर्कशॉप का संचालन पालिका जाजू, डोली मित्तल एवं आशीष पंत ने किया।

# जयपुर/आसपास

# खबरों की दुनिया

# एक नजर

# पांच दिवसीय कायर्शाला 'डाटा एनालिटिक्स यूज़िंग टेब्लो' सम्पन्न



# खबरों की दुनिया

जयपुर। स्वामी केशवावनंद इंस्टिट्यूट ऑफ़ टेक्नोलॉजी के कंप्यूटर साइंस एंड इंजीनियरिंग और इनफार्मेशन टेक्नोलोजी विभाग द्वारा आयोजित पांच दिवसीय (21 -25 मार्च ) स्टूडेंट्स कायर्शाला 'डाटा एनालिटिक्स यूज़िंग टेब्लो' का समापन शनिवार को हुआ। इस कायर्शाला का आयोजन पालिका जाजू, डॉली मित्तल,आशीष पंत द्वारा किया गया।

कायर्शाला में विद्यार्थियों ने टेब्लो टूल तथा पाइथन प्रोग्रामिंग भाषा के माध्यम से डाटा एनालिसिस का प्रायोगिक अध्ययन किया। डॉ. अनिल कुमार चौधरी तथा डॉ. मुकेश कुमार गुप्ता ने सभी वक्ताओ का धन्यवाद किया।

# पांच दिवसीय कायशार्ला 'डाटा एनालिटिक्स यूजिंग टेब्लो' सम्पन्न

जयपुर। स्वामी केशवावनंद इंस्टिट्यूट कायशार्ला में विद्यार्थियों ने टेब्लो टूल

ऑफ टेक्नोलॉजी के कंप्यूटर साइंस एंड इंजीनियरिंग और इनफार्मेशन टेक्नोलोजी विभाग द्वारा आयोजित पांच दिवसीय (21 -25



मार्च