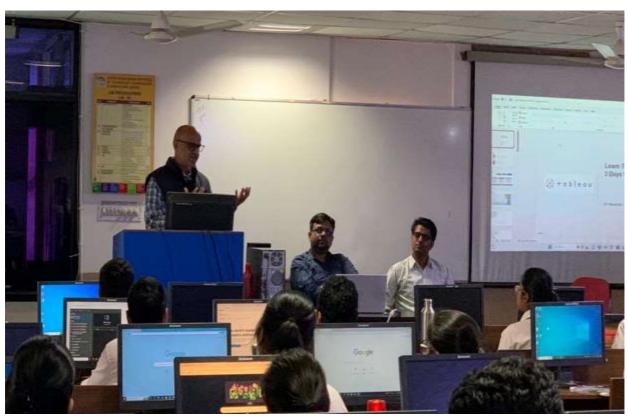

you enhance your skills and advance your career.

# **Eligibility Criteria**

This workshop is ideal for anyone interested in learning how to use Tableau for data analytics. No prior experience with Tableau is required, but basic computer skills are necessary.

#### Note:

- The workshop will be conducted in OFFLINE Mode.
- The registration for the workshop is on first come first serve(Limited Seats).
- After filling the registration form, you will get an email confirming your registration.
- Certificate will be provided to those students who will attend all the sessions and submit assignments including feedback of workshop.
- No Registration Fee.

## **Resource Person**

The sessions of workshop will be taken by experts from various software industry.

# 10. Glimpses of the Workshop:-





































#### 11. News of the Workshop

# पांच दिवसीय कार्यशाला शुरू



जयपुर। जगतपुरा स्थित स्वामी केशवानंद इंस्ट्यूट ऑफ टेक्नोलॉजी,मैनेजमेंट एंड ग्रामोथन ,जयपुर के कंप्यूटर साइंस एंड इंजीनियरिंग और इनफार्मेशन टेक्नोलोजी विभाग द्वारा पांच दिवसीय स्टूडेंट्स वर्कशॉप 'डाटा एनालिटिक्स यूज़िंग टेब्लो' का शुभारंभ हुआ। पांच दिवसीय वर्कशॉप में सॉफ्टवेयर इण्डस्ट्रीज के विभिन्न एक्सपट्स डाटा एनालिटिक्स के बारे में बताएगे।

कमलेश गट्टानी एवं महेश कुमावत ,एक्सपर्ट्स ने इंडस्ट्री में

इसके उपयोग और महत्व का ज्ञान विद्यार्थियो के साथ साँझा किया। `टेब्लो उपयोग टल का विसअलिजशन के लिए कैसे किया जाता है। उसके बारे में विस्तार में बताया। प्रोफेसर मुकेश कुमार गुप्ता, विभागाध्यक्ष ने एक्सपर्ट्स का स्वागत किया। प्रोफेसर अनिल कुमार चौधरी ,विभागाध्यक्ष ने वर्कशॉप के महत्व को बताते हुए और