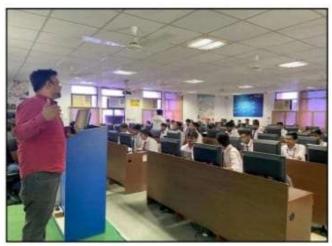

री ,विभागाध्यक्ष ने वर्कशॉप के महत्व को बताते हुए और विद्यार्थियों को प्रोत्साहित किया। `वर्कशॉप का संचालन पालिका जाजू , डोली मित्तल एवं आशीष पंत ने किया।

# पांच दिवसीय कायर्शाला 'डाटा एनालिटिक्स यूज़िंग टेब्लो ' का आरंभ

## P3 Police Public Politics

जयपुर। जगतपुरा स्थित स्वामी केशवानंद इंस्ट्यूट ऑफ़ टेक्नोलॉजी,मैनेजमेंट एंड ग्रामोथन ,जयपुर के कंप्यूटर साइंस एंड इंजीनियरिंग और इनफार्मेशन टेक्नोलोजी विभाग द्वारा आयोजित पांच दिवसीय (21 -25 मार्च ) स्टूडेंट्स वर्कशॉप ÷डाटा एनालिटिक्स यूजिंग टेब्लो ÷ का आरंभ हुआ ७ इस पांच दिवसीय वर्कशॉप में सॉफ्टवेयर इण्डस्ट्रीज के विभिन्न एक्सपर्ट्स डाटा एनालिटिक्स के बारे में बताएगे 7कमलेश गट्टानी एवं महेश कुमावत ,एक्सपर्ट्स ने इंडस्ट्री में इसके उपयोग और महत्व का ज्ञान विद्यार्थियों के साथ साँझा किया 7टेब्लो टूल का उपयोग विसुअलिजशन के लिए कैसे किया जाता



है उसके बारे में विस्तार में बताया। प्रोफेसर मुकेश कुमार गुप्ता, विभागाध्यक्ष(CSE) ने एक्सपर्ट्स का स्वागत किया। प्रोफेसर अनिल कुमार चौधरी, विभागाध्यक्ष(IT) ने इस वर्कशॉप के महत्व को बताया और विद्यार्थियों को प्रोत्साहित किया। इस वर्कशॉप का संचालन पालिका जाजू, डोली मित्तल एवं आशीष पंत ने किया।

# जयपुर/आसपास

# खबरों की दुनिया

# एक नजर

# पांच दिवसीय कायर्शाला 'डाटा एनालिटिक्स यूज़िंग टेब्लो' सम्पन्न



# खबरों की दुनिया

जयपुर। स्वामी केशवावनंद इंस्टिट्यूट ऑफ़ टेक्नोलॉजी के कंप्यूटर साइंस एंड इंजीनियरिंग और इनफार्मेशन टेक्नोलोजी विभाग द्वारा आयोजित पांच दिवसीय (21 -25 मार्च ) स्टूडेंट्स कायर्शाला 'डाटा एनालिटिक्स यूज़िंग टेब्लो' का समापन शनिवार को हुआ। इस कायर्शाला का आयोजन पालिका जाजू, डॉली मित्तल,आशीष पंत द्वारा किया गया।

कायर्शाला में विद्यार्थियों ने टेब्लो टूल तथा पाइथन प्रोग्राम