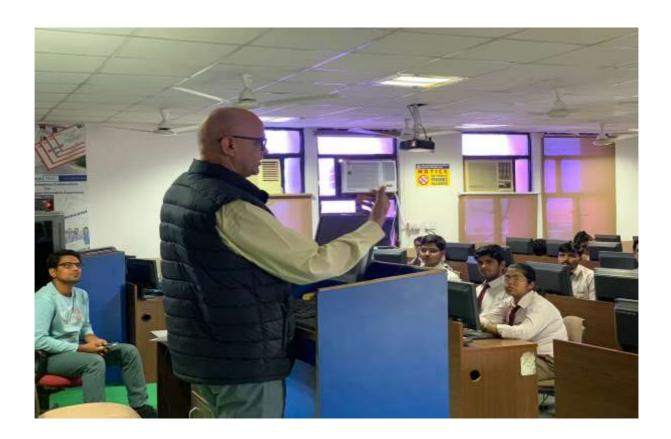

p you enhance your skills and advance your career.

# **Eligibility Criteria**

This workshop is ideal for anyone interested in learning how to use Tableau for data analytics. No prior experience with Tableau is required, but basic computer skills are necessary.

#### Note:

- The workshop will be conducted in OFFLINE Mode.
- The registration for the workshop is on first come first serve(Limited Seats).
- After filling the registration form, you will get an email confirming your registration.
- Certificate will be provided to those students who will attend all the sessions and submit assignments including feedback of workshop.
- No Registration Fee.

## **Resource Person**

The sessions of workshop will be taken by experts from various software industry.

# 10. Glimpses of the Workshop:-





































#### 11. News of the Workshop

# पांच दिवसीय कार्यशाला शुरू



जयपुर। जगतपुरा स्थित स्वामी केशवानंद इंस्ट्यूट ऑफ टेक्नोलॉजी,मैनेजमेंट एंड ग्रामोथन ,जयपुर के कंप्यूटर साइंस एंड इंजीनियरिंग और इनफार्मेशन टेक्नोलोजी विभाग द्वारा पांच दिवसीय स्टूडेंट्स वर्कशॉप 'डाटा एनालिटिक्स यूज़िंग टेब्लो' का शुभारंभ हुआ। पांच दिवसीय वर्कशॉप में सॉफ्टवेयर इण्डस्ट्रीज के विभिन्न एक्सपट्स डाटा एनालिटिक्स के बारे में बताएगे।

कमलेश गट्टानी एवं महेश कुमावत ,एक्सपर्ट्स ने इंडस्ट्री में

इसके उपयोग और महत्व का ज्ञान विद्यार्थियो के साथ साँझा किया। `टेब्लो उपयोग टल का विसअलिजशन के लिए कैसे किया जाता है। उसके बारे में विस्तार में बताया। प्रोफेसर मुकेश कुमार गुप्ता, विभागाध्यक्ष ने एक्सपर्ट्स का स्वागत किया। प्रोफेसर अनिल कुमार चौधरी ,विभागाध्यक्ष ने वर्कशॉप के महत्व को बताते हुए