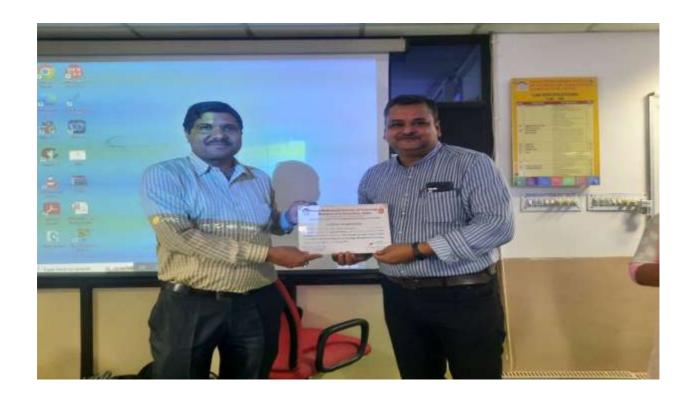

vance your career.

# **Eligibility Criteria**

This workshop is ideal for anyone interested in learning how to use Tableau for data analytics. No prior experience with Tableau is required, but basic computer skills are necessary.

#### Note:

- The workshop will be conducted in OFFLINE Mode.
- The registration for the workshop is on first come first serve(Limited Seats).
- After filling the registration form, you will get an email confirming your registration.
- Certificate will be provided to those students who will attend all the sessions and submit assignments including feedback of workshop.
- No Registration Fee.

## **Resource Person**

The sessions of workshop will be taken by experts from various software industry.

# 10. Glimpses of the Workshop:-





































#### 11. News of the Workshop

# पांच दिवसीय कार्यशाला शुरू



जयपुर। जगतपुरा स्थित स्वामी केशवानंद इंस्ट्यूट ऑफ टेक्नोलॉजी,मैनेजमेंट एंड ग्रामोथन ,जयपुर के कंप्यूटर साइंस एंड इंजीनियरिंग और इनफार्मेशन टेक्नोलोजी विभाग द्वारा पांच दिवसीय स्टूडेंट्स वर्कशॉप 'डाटा एनालिटिक्स यूज़िंग टेब्लो' का शुभारंभ हुआ। पांच दिवसीय वर्कशॉप में सॉफ्टवेयर इण्डस्ट्रीज के विभिन्न एक्सपट्स डाटा एनालिटिक्स के बारे में बताएगे।

कमलेश गट्टानी एवं महेश कुमावत ,एक्सपर्ट्स ने इंडस्ट्री में

इसके उपयोग और महत्व का ज्ञान विद्यार्थियो के साथ साँझा किया। `टेब्लो उपयोग टल का विसअलिजशन के लिए कैसे किया जाता है। उसके बारे में विस्तार में बताया। प्रोफेसर मुकेश कुमार गुप्ता, विभागाध्यक्ष ने एक्सपर्ट्स का स्वागत किया। प्रोफेसर अनिल कुमार चौधरी ,विभागाध्यक्ष ने वर्कशॉप के महत्व को बताते हुए और विद्यार्थियों को प्रोत्साहित