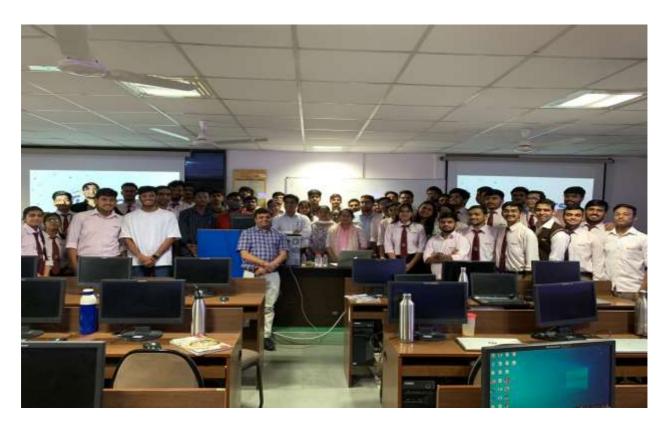

nce your career.

# **Eligibility Criteria**

This workshop is ideal for anyone interested in learning how to use Tableau for data analytics. No prior experience with Tableau is required, but basic computer skills are necessary.

#### Note:

- The workshop will be conducted in OFFLINE Mode.
- The registration for the workshop is on first come first serve(Limited Seats).
- After filling the registration form, you will get an email confirming your registration.
- Certificate will be provided to those students who will attend all the sessions and submit assignments including feedback of workshop.
- No Registration Fee.

## **Resource Person**

The sessions of workshop will be taken by experts from various software industry.

# 10. Glimpses of the Workshop:-





































#### 11. News of the Workshop

# पांच दिवसीय कार्यशाला शुरू



जयपुर। जगतपुरा स्थित स्वामी केशवानंद इंस्ट्यूट ऑफ टेक्नोलॉजी,मैनेजमेंट एंड ग्रामोथन ,जयपुर के कंप्यूटर साइंस एंड इंजीनियरिंग और इनफार्मेशन टेक्नोलोजी विभाग द्वारा पांच दिवसीय स्टूडेंट्स वर्कशॉप 'डाटा एनालिटिक्स यूज़िंग टेब्लो' का शुभारंभ हुआ। पांच दिवसीय वर्कशॉप में सॉफ्टवेयर इण्डस्ट्रीज के विभिन्न एक्सपट्स डाटा एनालिटिक्स के बारे में बताएगे।

कमलेश गट्टानी एवं महेश कुमावत ,एक्सपर्ट्स ने इंडस्ट्री में

इसके उपयोग और महत्व का ज्ञान विद्यार्थियो के साथ साँझा किया। `टेब्लो उपयोग टल का विसअलिजशन के लिए कैसे किया जाता है। उसके बारे में विस्तार में बताया। प्रोफेसर मुकेश कुमार गुप्ता, विभागाध्यक्ष ने एक्सपर्ट्स का स्वागत किया। प्रोफेसर अनिल कुमार चौधरी ,विभागाध्यक्ष ने वर्कशॉप के महत्व को बताते हुए और विद्यार्थियों को प्रोत्साहित कि