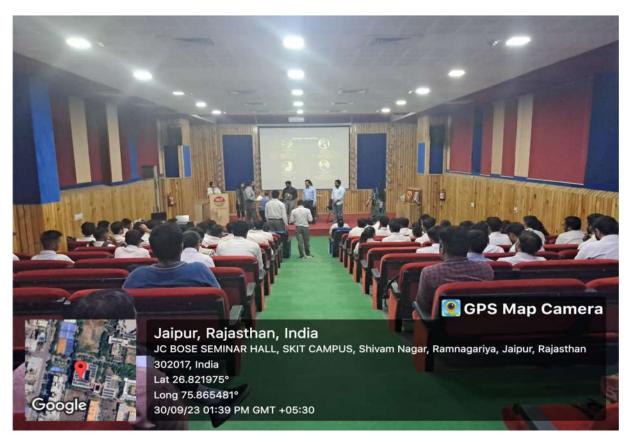

# Swami Keshvanand Institute of Technology, Management & Gramothan, Jaipur

A

Report

on

An interactive session on "Entrepreneur's Mindset"
AN EXPERT ADVICE TO THINKING LIKE A WINNER

(30<sup>th</sup> September, 2023)

Organized Under E CELL