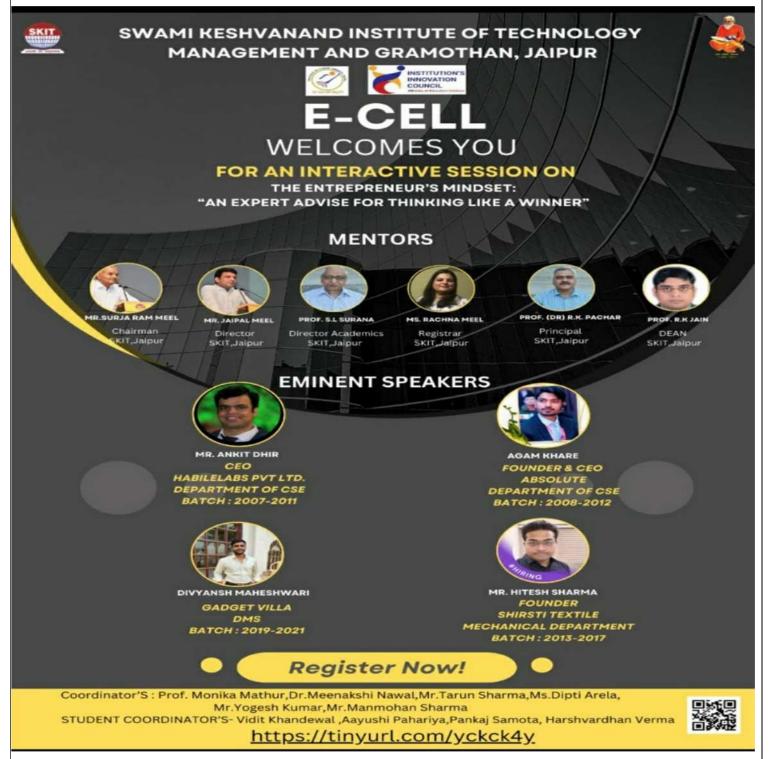

#### 2. Event Brochure

Swami Keshvanand Institute of Technology Management & Gramothan Ramnagaria, Jagatpura, Jaipur-302 017, Rajasthan, India

#### 3. List of Invited Guest

| Name of Alumni | Batch   | Profile       | Company Name     |
|----------------|---------|---------------|------------------|
| Mr. Ankit Dhir | 2007-11 | CEO           | HEBILABS PVT LTD |
| Mr. AGAM KHARE | 2008-12 | FOUNDER & CEO | ABSOLUTE         |
| Mr. DIVYANSH   | 2019-21 | FOUNDER       | GADGET VILLA     |
| MAHESHWARI     |         |               |                  |
| Mr. HITESH     | 2013-17 | FOUNDER       | SHRISTI TEXTILE  |
| SHARMA         |         |               |                  |