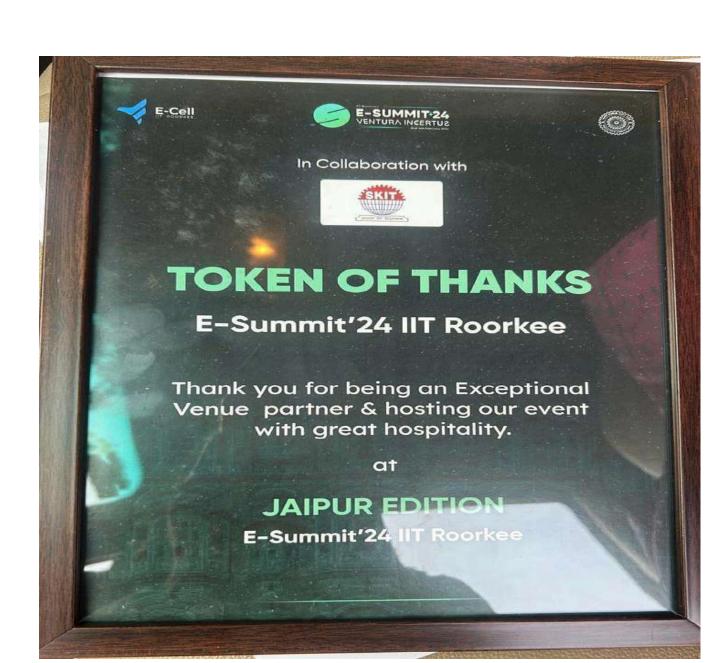

## 4. Summary of the Activity of E-Cell

The following activities were undertaken by the E-Cell during the academic session 2023-24:

| S. No. | Name of Activity                               | Type of Activity       | Date                      | Annexure |
|--------|------------------------------------------------|------------------------|---------------------------|----------|
| 1      | "An Expert Advice to Thinking Like a Winner"   | Interactive<br>Session | 30th September,<br>2023   | I        |
| 2      | Panel Discussion on "Social Entrepreneurship"  | Interactive<br>Session | 1st November, 2023        | II       |
| 3      | "Entrepreneurship Day<br>Celebration Series"   | Celebration            | 7th-9th November,<br>2023 | III      |
| 4      | E-SUMMIT-24: Ventura Incertus (Startup Ignite) | National Event         | 6th January, 2024         | IV       |
| 5      | E-Week Series Celebration                      | Celebration            | 22nd-26th April,<br>2024  | V        |