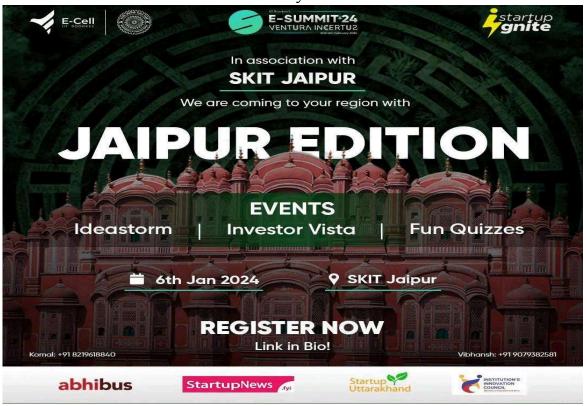

## 4. Summary of the Activity of E-Cell

The following activities were undertaken by the E-Cell during the academic session 2023-24:

| S. No. | Name of Activity                               | Type of Activity       | Date                      | Annexure |
|--------|------------------------------------------------|------------------------|---------------------------|----------|
| 1      | "An Expert Advice to Thinking Like a Winner"   | Interactive<br>Session | 30th September,<br>2023   | I        |
| 2      | Panel Discussion on "Social Entrepreneurship"  | Interactive<br>Session | 1st November, 2023        | II       |
| 3      | "Entrepreneurship Day<br>Celebration Series"   | Celebration            | 7th-9th November,<br>2023 | III      |
| 4      | E-SUMMIT-24: Ventura Incertus (Startup Ignite) | National Event         | 6th January, 2024         | IV       |
| 5      | E-Week Series Celebration                      | Celebration            | 22nd-26th April,<br>2024  | V        |