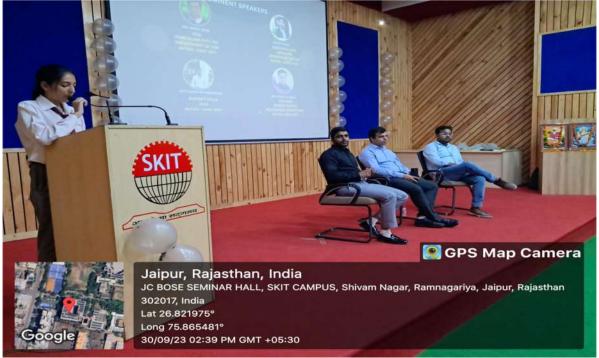

#### 3. List of Invited Guest

| Name of Alumni | Batch   | Profile       | Company Name     |
|----------------|---------|---------------|------------------|
| Mr. Ankit Dhir | 2007-11 | CEO           | HEBILABS PVT LTD |
| Mr. AGAM KHARE | 2008-12 | FOUNDER & CEO | ABSOLUTE         |
| Mr. DIVYANSH   | 2019-21 | FOUNDER       | GADGET VILLA     |
| MAHESHWARI     |         |               |                  |
| Mr. HITESH     | 2013-17 | FOUNDER       | SHRISTI TEXTILE  |
| SHARMA         |         |               |                  |