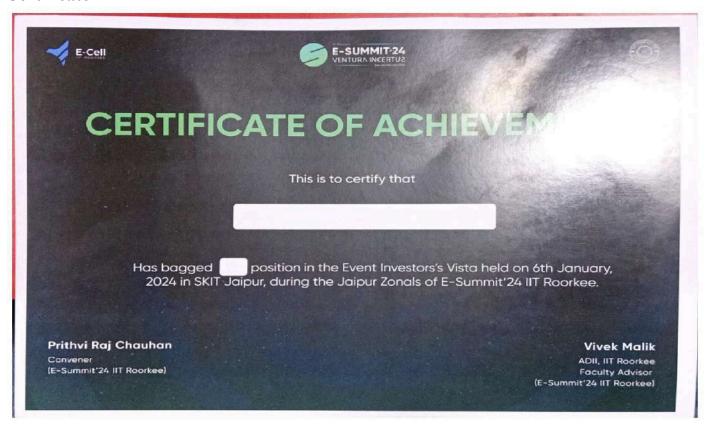

## 4. Summary of the Activity of E-Cell

The following activities were undertaken by the E-Cell during the academic session 2023-24:

| S. No. | Name of Activity                               | Type of Activity       | Date                      | Annexure |
|--------|------------------------------------------------|------------------------|---------------------------|----------|
| 1      | "An Expert Advice to Thinking Like a Winner"   | Interactive<br>Session | 30th September,<br>2023   | I        |
| 2      | Panel Discussion on "Social Entrepreneurship"  | Interactive<br>Session | 1st November, 2023        | II       |
| 3      | "Entrepreneurship Day<br>Celebration Series"   | Celebration            | 7th-9th November,<br>2023 | III      |
| 4      | E-SUMMIT-24: Ventura Incertus (Startup Ignite) | National Event         | 6th January, 2024         | IV       |
| 5      | E-Week Series Celebration                      | Celebration            | 22nd-26th April,<br>2024  | V        |