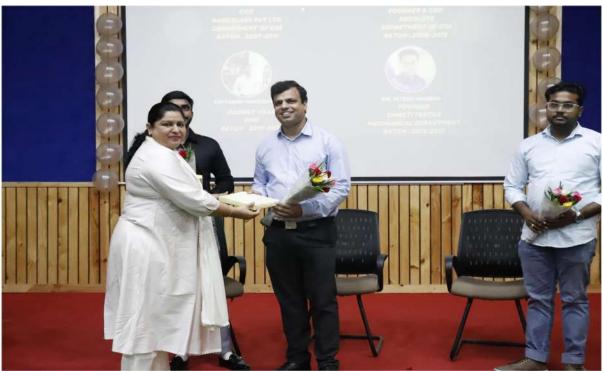

#### 3. List of Invited Guest

| Name of Alumni | Batch   | Profile       | Company Name     |
|----------------|---------|---------------|------------------|
| Mr. Ankit Dhir | 2007-11 | CEO           | HEBILABS PVT LTD |
| Mr. AGAM KHARE | 2008-12 | FOUNDER & CEO | ABSOLUTE         |
| Mr. DIVYANSH   | 2019-21 | FOUNDER       | GADGET VILLA     |
| MAHESHWARI     |         |               |                  |
| Mr. HITESH     | 2013-17 | FOUNDER       | SHRISTI TEXTILE  |
| SHARMA         |         |               |                  |