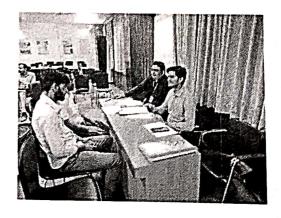

# Glimpses of the PTM. (Conducted on 13.04.2024, 10-12:00 noon, Meghnad Saha Seminar Hall)

Dr. Achin Srivastav Chief Batch Counselor

Prof. Dheeraj Joshi Head, Mech. Engg. Dett.