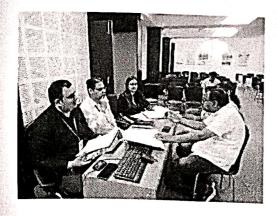

# Glimpses of the PTM. (Conducted on 13.04.2024, 10-12:00 noon, Meghnad Saha Seminar Hall)

Dr. Achin Srivastav Chief Batch Counselor

Prof. Dheeraj Joshi Head, Mech. Engg. Dett.