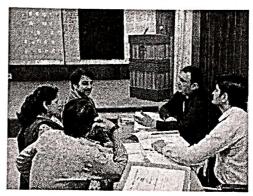

# Glimpses of the PTM. (Conducted on 13.04.2024, 10-12:00 noon, Meghnad Saha Seminar Hall)

Dr. Achin Srivastav Chief Batch Counselor

Prof. Dheeraj Joshi Head, Mech. Engg. Dett.