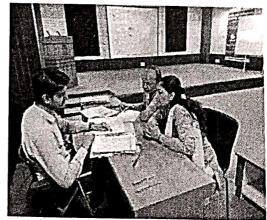

# Glimpses of the PTM. (Conducted on 13.04.2024, 10-12:00 noon, Meghnad Saha Seminar Hall)

Dr. Achin Srivastav Chief Batch Counselor

Prof. Dheeraj Joshi Head, Mech. Engg. Dett.