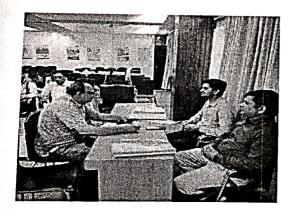

# Glimpses of the PTM. (Conducted on 13.04.2024, 10-12:00 noon, Meghnad Saha Seminar Hall)

Dr. Achin Srivastav Chief Batch Counselor

Prof. Dheeraj Joshi Head, Mech. Engg. Dett.