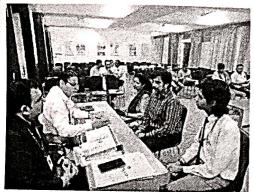

# Glimpses of the PTM. (Conducted on 13.04.2024, 10-12:00 noon, Meghnad Saha Seminar Hall)

Dr. Achin Srivastav Chief Batch Counselor

Prof. Dheeraj Joshi Head, Mech. Engg. Dett.