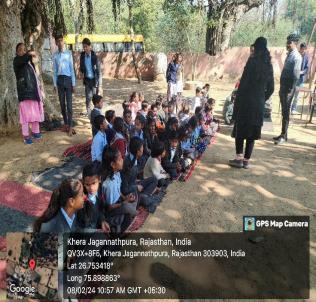

#### **Glimpses of event:**

Khera Jagannathpura, Rajasthan, India QV2X-M32, Khera Jagannathpura, Rajasthan 303903, India Lat 26.753472\* Long 75.888664\* 05/02/24 11:11 AM GMT +05:30

Constant Con