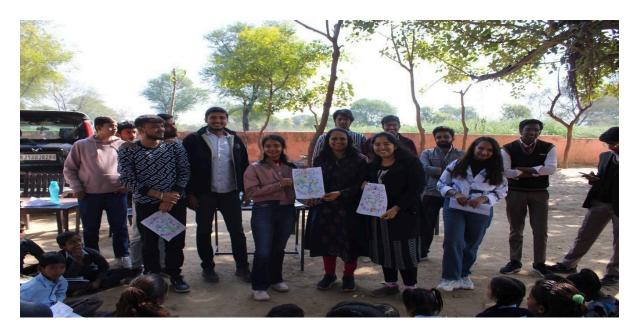

#### **Glimpses of event:**

Khera Jagannathpura, Rajasthan, India QV2X-M32, Khera Jagannathpura, Rajasthan 303903, India Lat 26.753472\* Long 75.888664\* 05/02/24 11:11 AM GMT +05:30

Constant Con