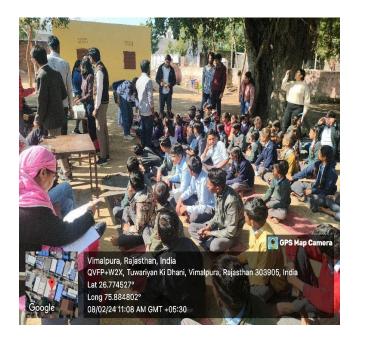

#### **Glimpses of event:**

Khera Jagannathpura, Rajasthan, India QV2X-M32, Khera Jagannathpura, Rajasthan 303903, India Lat 26.753472\* Long 75.888664\* 05/02/24 11:11 AM GMT +05:30

Constant Con