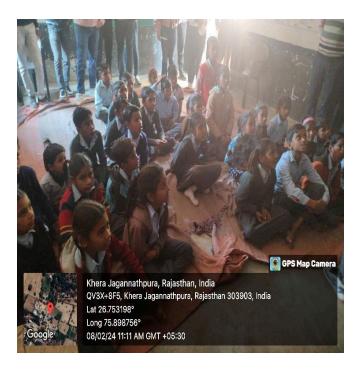

#### **Glimpses of event:**

Khera Jagannathpura, Rajasthan, India QV2X-M32, Khera Jagannathpura, Rajasthan 303903, India Lat 26.753472\* Long 75.888664\* 05/02/24 11:11 AM GMT +05:30

Constant Con