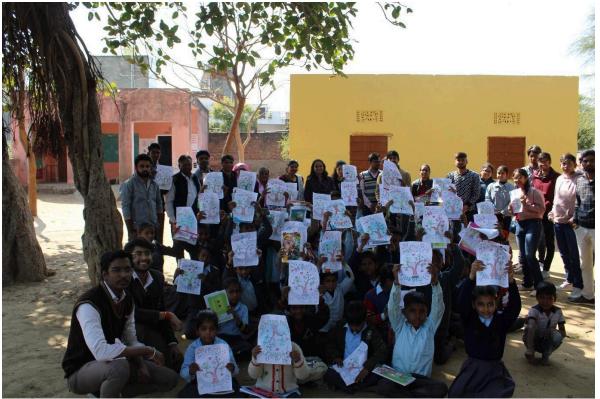

#### **Glimpses of event:**

Khera Jagannathpura, Rajasthan, India QV2X-M32, Khera Jagannathpura, Rajasthan 303903, India Lat 26.753472\* Long 75.888664\* 05/02/24 11:11 AM GMT +05:30

Constant Con