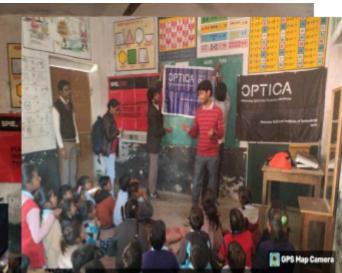

### **Details (Execution): -**

The Energy and Environmental Awareness Camp aimed to instill awareness and knowledge about energy conservation and environmental protection among the students.

Unnat Bharat Abhiyan, in collaboration with Optica Student Chapter, SKIT and Optica Student Chapter, MNIT (Malviya National Institute of Technology), conducted a program under the guidance of Dr. Kiran Rathi, Dr. Rukhsar Zafar and Mr. Rahul Pandey. The students of Rajkiya Prathmik Vidhyalaya in Khera Jagannathpura were engaged in practical demonstrations showcasing various aspects of light and its properties.

Dr. Amit Jhalani, Assistant Professor at SKIT, emphasized the significance of the environment, methods of environmental and energy conservation, and the interdependence of human life on these aspects.