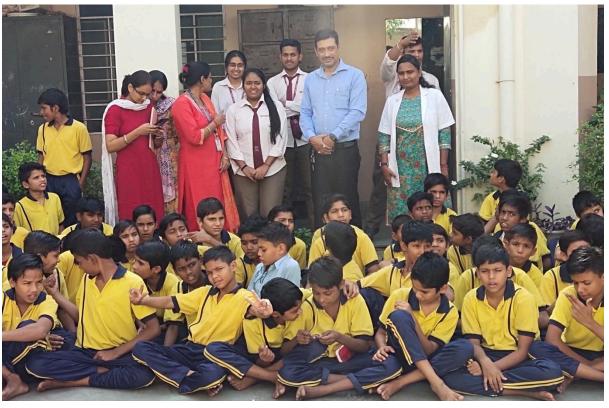

Faculty members, along with student participants, visited the Netaji Subhash Chandra Bose Government School, where the invited guest, Dr. Pashupati Nath, conducted an health session on Ayurvedic principles and how to maintain good health through natural remedies and practices.

An interactive session was also conducted with the students, during which their concerns and issues were discussed. Furthermore, the students were engaged in games that promoted unity, and the winners were awarded with chocolates.

Glimpses of event: -