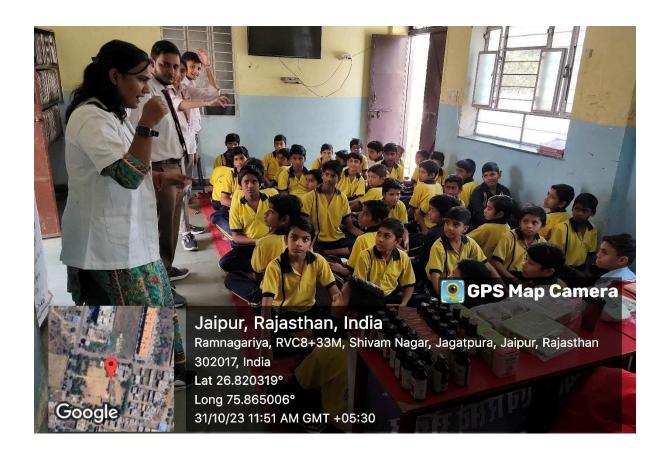

Faculty members, along with student participants, visited the Netaji Subhash Chandra Bose Government School, where the invited guest, Dr. Pashupati Nath, conducted an health session on Ayurvedic principles and how to maintain good health through natural remedies and practices.

During the camp, a temporary clinic was set up and Students were examined by doctors who diagnosed their conditions and prescribed appropriate treatments or remedies. These treatments could include herbal medicines, dietary changes, and lifestyle modifications. At the end of the camp, students received their prescribed remedies and were advised on how to continue their treatment at home.

Glimpses of event: -