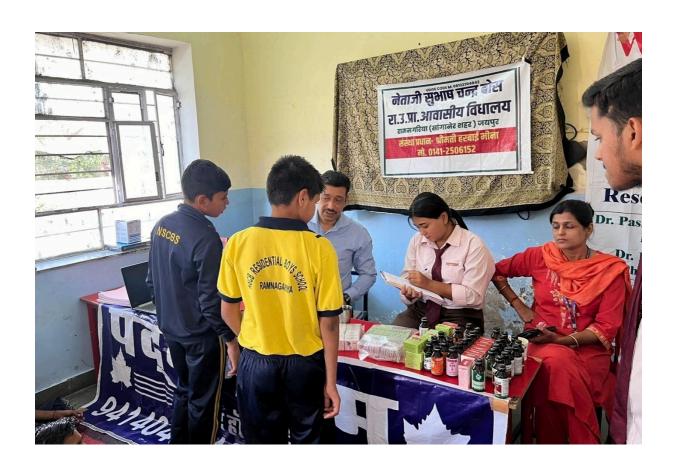

During the camp, a temporary clinic was set up and Students were examined by doctors who diagnosed their conditions and prescribed appropriate treatments or remedies. These treatments could include herbal medicines, dietary changes, and lifestyle modifications. At the end of the camp, students received their prescribed remedies and were advised on how to continue their treatment at home.

The drive was conducted under the able guidance of Ms Kiran Rathi, Dr. Shubhi Jain. The students were excited and happy to work for the cause of society.