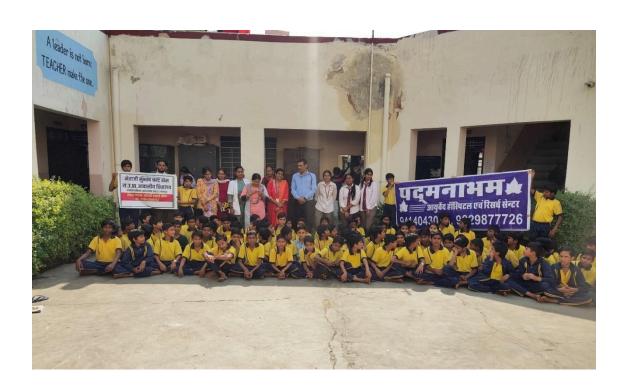

During the camp, a temporary clinic was set up and Students were examined by doctors who diagnosed their conditions and prescribed appropriate treatments or remedies. These treatments could include herbal medicines, dietary changes, and lifestyle modifications. At the end of the camp, students received their prescribed remedies and were advised on how to continue their treatment at home.

An interactive session was also conducted with the students, during which their concerns and issues were discussed. Furthermore, the students were engaged in games that promoted unity, and the winners were awarded with chocolates.

Glimpses of event: -