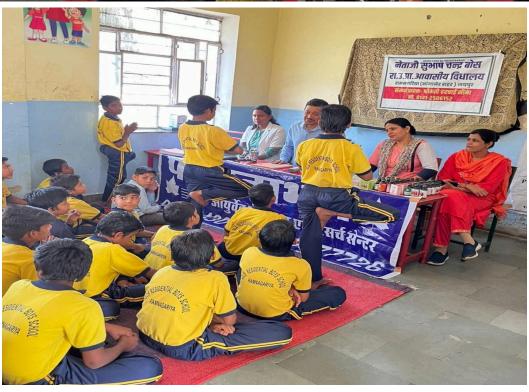

During the camp, a temporary clinic was set up and Students were examined by doctors who diagnosed their conditions and prescribed appropriate treatments or remedies. These treatments could include herbal medicines, dietary changes, and lifestyle modifications. At the end of the camp, students received their prescribed remedies and were advised on how to continue their treatment at home.

An interactive session was also conducted with the students, during which their concerns and issues were discussed. Furthermore, the students were engaged in games that promoted unity, and the winners were awarded with chocolates.