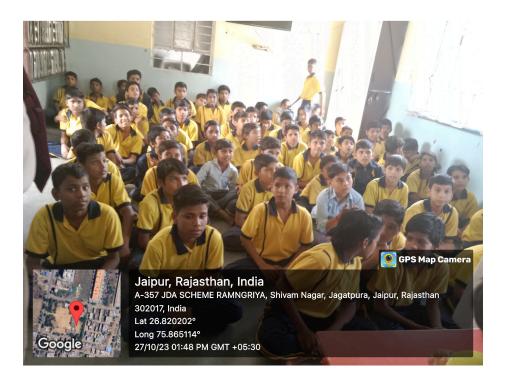

**Details (Execution):** - On Tuesday, 31 October 2023 an Ayurvedic Medical Camp was organized in Netaji Subhash Chandra Bose Government School by the Skit Gramothan Club. The primary objective of these Ayurvedic medical camps is to provide Free and accessible healthcare based on Ayurvedic principles.

Faculty members, along with student participants, visited the Netaji Subhash Chandra Bose Government School, where the invited guest, Dr. Pashupati Nath, conducted an health session on Ayurvedic principles and how to maintain good health through natural remedies and practices.

Glimpses of event: -