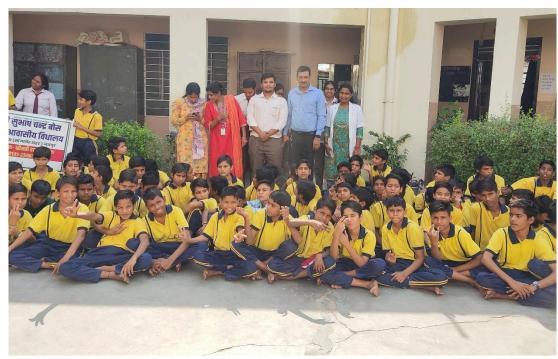

**Details (Execution):** - On Tuesday, 31 October 2023 an Ayurvedic Medical Camp was organized in Netaji Subhash Chandra Bose Government School by the Skit Gramothan Club. The primary objective of these Ayurvedic medical camps is to provide Free and accessible healthcare based on Ayurvedic principles.

Faculty members, along with student participants, visited the Netaji Subhash Chandra Bose Government School, where the invited guest, Dr. Pashupati Nath, conducted an health session on Ayurvedic principles and how to maintain good health through natural remedies and practices.

During the camp, a temporary clinic was set up and Students were examined by doctors who diagnosed their conditions and prescribed appropriate treatments or remedies. These treatments could include herbal medicines, dietary changes, and lifestyle modifications. At the end of the camp, students received their prescribed remedies and were advised on how to continue their treatment at home.

Glimpses of event: -