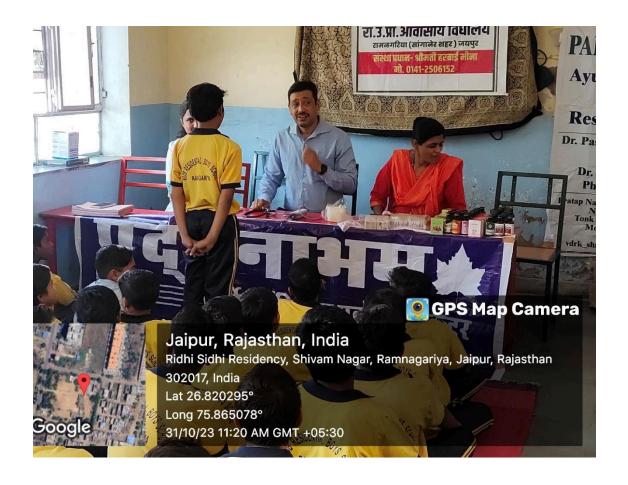

**Details (Execution):** - On Tuesday, 31 October 2023 an Ayurvedic Medical Camp was organized in Netaji Subhash Chandra Bose Government School by the Skit Gramothan Club. The primary objective of these Ayurvedic medical camps is to provide Free and accessible healthcare based on Ayurvedic principles.

Faculty members, along with student participants, visited the Netaji Subhash Chandra Bose Government School, where the invited guest, Dr. Pashupati Nath, conducted an health session on Ayurvedic principles and how to maintain good health through natural remedies and practices.

During the camp, a temporary clinic was set up and Students were examined by doctors who diagnosed their conditions and prescribed appropriate treatments or remedies. These treatments could include herbal medicines, dietary changes, and lifestyle modifications. At the end of the camp, students received their prescribed remedies and were advised on how to continue their treatment at home.