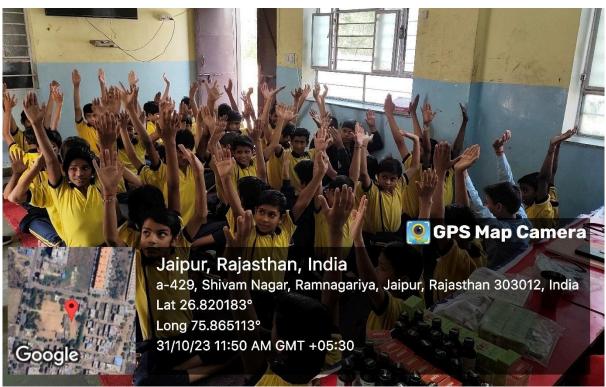

An interactive session was also conducted with the students, during which their concerns and issues were discussed. Furthermore, the students were engaged in games that promoted unity, and the winners were awarded with chocolates.