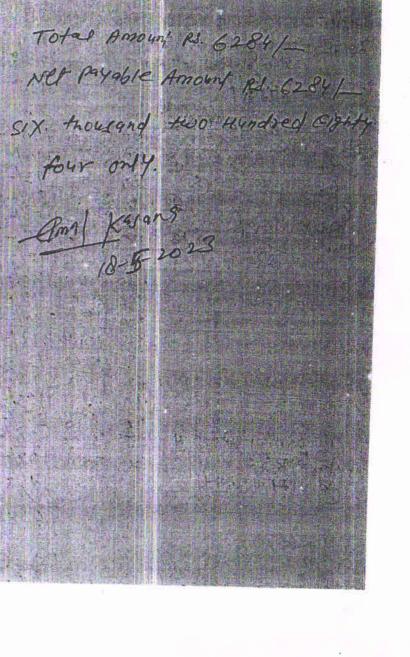

Total Amount Rs.2100/-

Please find enclosed herewith a Cheque No.011182 dated 15/02/2024 for Rs.2100/-(Two Thousand One Hundred Rupees only) drawn on HDFC Bank against renewal subscription of Indian Road Congress Journal for financial year 2024. Kindly acknowledge the receipt and mail us the Journal expeditiously. The Journal may be sent by post at the following address.