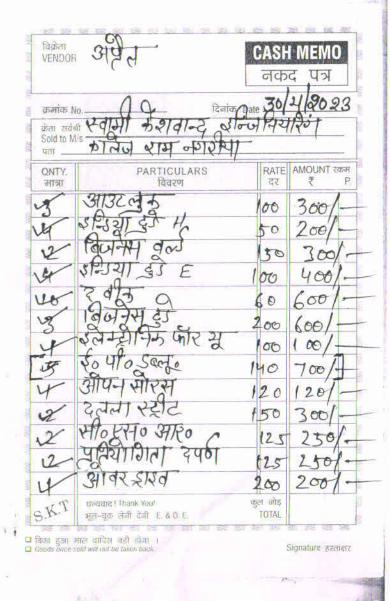

Total Amount Rs.2100/-

Please find enclosed herewith a Cheque No.011182 dated 15/02/2024 for Rs.2100/-(Two Thousand One Hundred Rupees only) drawn on HDFC Bank against renewal subscription of Indian Road Congress Journal for financial year 2024. Kindly acknowledge the receipt and mail us the Journal expeditiously. The Journal may be sent by post at the following address.