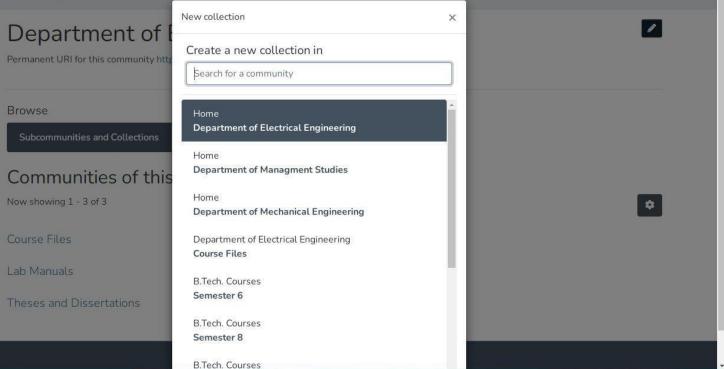

# **ERP System**

#### **View of Faculty Profile on ERP**

(a) Gyandaan e-Lecture Series- Lectures recorded by faculty members using e-SLATE facility (Digital Studios)