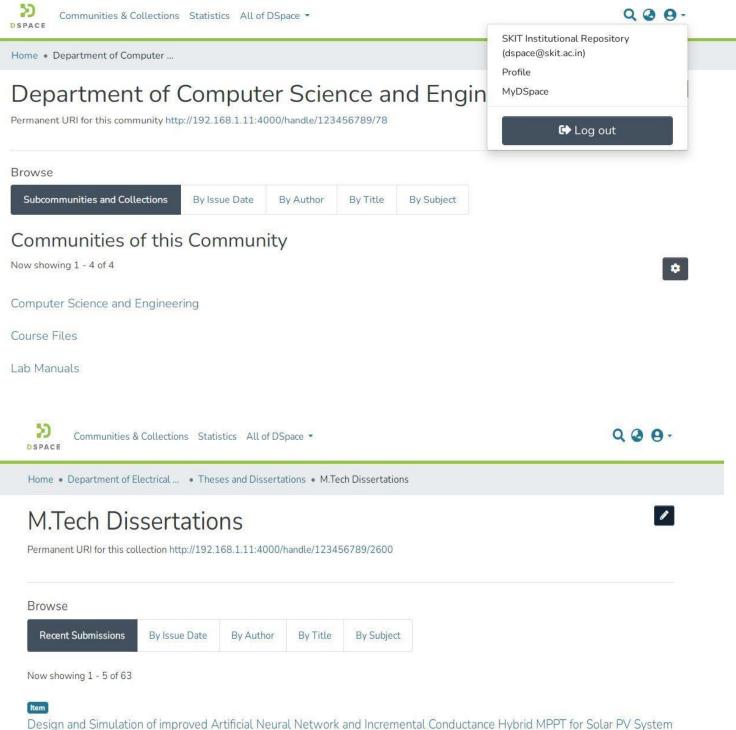

#### Communities in DSpace

Select a community to browse its collections.

Now showing 1 - 5 of 11

#### DSPACE

Communities & Collections All of DSpace -

Home . Community List

#### List of Communities

- > Department of Basic Sciences and Humanities
- > Department of Civil Engineering
- > Department of Computer Science and Engineering
- > Department of Electrical Engineering
- > Department of Electronics and Communication
- > Department of Information Technology
- Department of Managment Studies
- > Department of Mechanical Engineering
- > Examination Cell
- > Student Chapters
- > Student Clubs