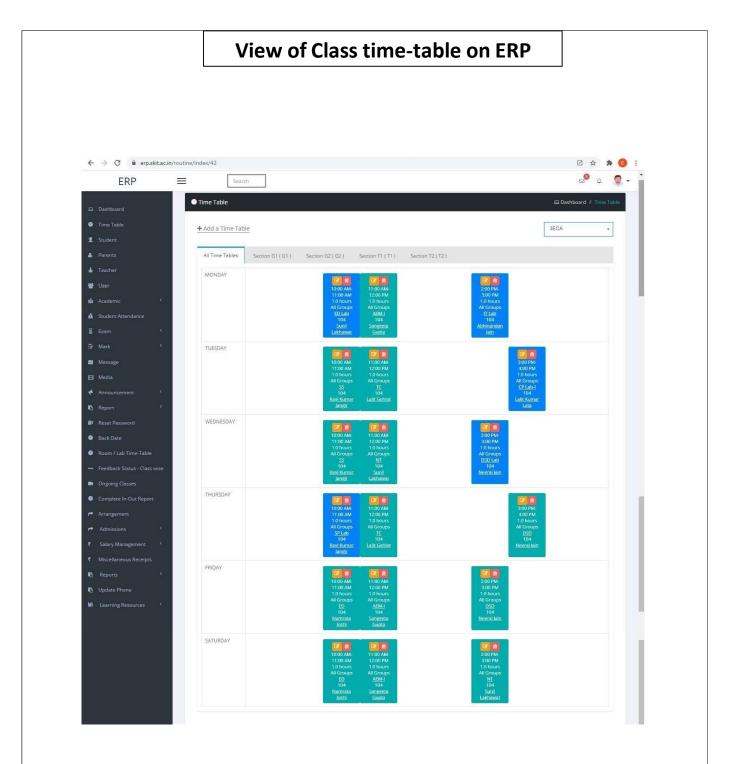

# **ERP System**

## View of Student Profile on ERP

| ← → C e                                                   | rp.skit.ac.in/student/view/26496/5    | 8                                       |                                                 | 다 《 ☆ ː ː ː | () i    |  |  |
|-----------------------------------------------------------|---------------------------------------|-----------------------------------------|-------------------------------------------------|-------------|---------|--|--|
| ERP =                                                     | Sear                                  | ch                                      |                                                 |             | Å 🖉 · 📍 |  |  |
| 🌡 Parens                                                  |                                       |                                         |                                                 |             |         |  |  |
| 🔮 User                                                    |                                       |                                         |                                                 |             |         |  |  |
| n Academic 🔇 <                                            |                                       |                                         | Aadish Goyal<br><sub>Class A</sub>              |             |         |  |  |
| Student Attendance                                        |                                       |                                         | C                                               |             |         |  |  |
| 🖁 Exam <                                                  |                                       |                                         | 6 198 6                                         |             |         |  |  |
| 🖗 Mark 🤇                                                  |                                       | Attendance : 83,08% Individual Attendan | ce Fee Statement Time Table In / Out Report Vie | w Documents |         |  |  |
| Message                                                   | Personal Information                  |                                         |                                                 |             |         |  |  |
| Hedia                                                     |                                       | <b></b> ]                               |                                                 |             |         |  |  |
| Announkement (                                            | Regn. No.                             |                                         | Roll                                            | : A-01      |         |  |  |
| Report (                                                  | Class Group                           | :61                                     | Alternate Class Group                           | :11         |         |  |  |
| Reset Password     Back Date                              | Date of Birth                         |                                         | Gender                                          | : Male      |         |  |  |
| Back Date     Room / Lab Time-Table                       | Blood Group                           | :                                       | Religion                                        | : Hindu     |         |  |  |
| Feedback Status - Class wise                              | Email                                 |                                         | Phone                                           |             |         |  |  |
| Preedback status - Class wise     Ongoing Classes         | Phone2                                | :                                       | Landline                                        |             |         |  |  |
| <ul> <li>Origonig classes</li> <li>Arrangement</li> </ul> | Address                               | Baran - 325221                          | State                                           | : Rajasthan |         |  |  |
| Admissions                                                | Country                               | : India                                 | Caste                                           | : GEN       |         |  |  |
| Payroll and Leave                                         | Aadhar                                |                                         | Date of Admission                               |             |         |  |  |
| Management <                                              | Admission Category (SFS/TFWS,KM,etc.) | : SFS                                   | Session                                         |             |         |  |  |
| Miscellaneous Receipts                                    | 10th Roll                             |                                         | 10th Year                                       | : 2020      |         |  |  |
| Mi Library <                                              | 10th Board                            | : BSER, AJMER                           | 10th Obtained Marks                             | : 538       |         |  |  |
| Examinations <                                            | 10th Max Marks                        | : 600                                   | 10th Percent                                    | : 89.67     | ł       |  |  |
| ♥ ₩-R                                                     | 12th Roll                             |                                         | 12th Year                                       | : 2023      | *       |  |  |
|                                                           |                                       |                                         |                                                 |             |         |  |  |