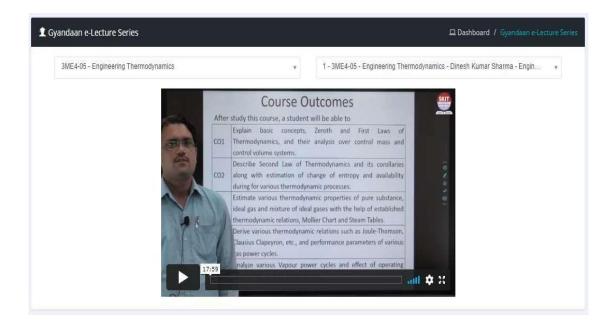

#### **View of Faculty Profile on ERP**

(a) Gyandaan e-Lecture Series- Lectures recorded by faculty members using e-SLATE facility (Digital Studios)