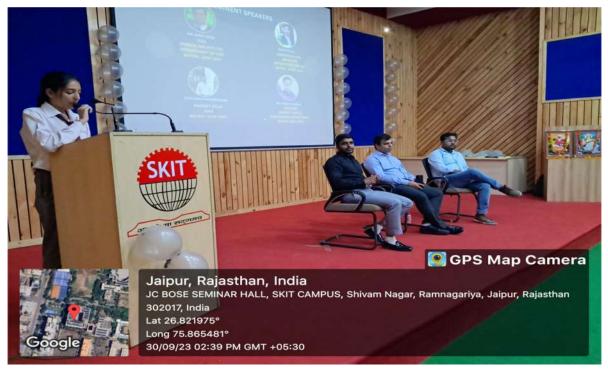

### on

An interactive session on "Entrepreneur's Mindset" AN EXPERT ADVICE TO THINKING LIKE A WINNER

(30<sup>th</sup> September, 2023)

Organized Under E CELL

Swami Keshvanand Institute of Technology Management & Gramothan Ramnagaria, Jagatpura, Jaipur-302 017, Rajasthan, India 1

#### **Objectives**

The objectives of the session are to:

- Explore career alternatives as entrepreneur.
- Motivate the students to explore their skills to enhance the community of new startups.
- Do's and Don't in startups..
- Assess interests and abilities in their field of new ideas and innovations.

### **Outcomes**

After completion of session student will be able to understand the science of converting idea into implementation, the strategy, risk and financial management.