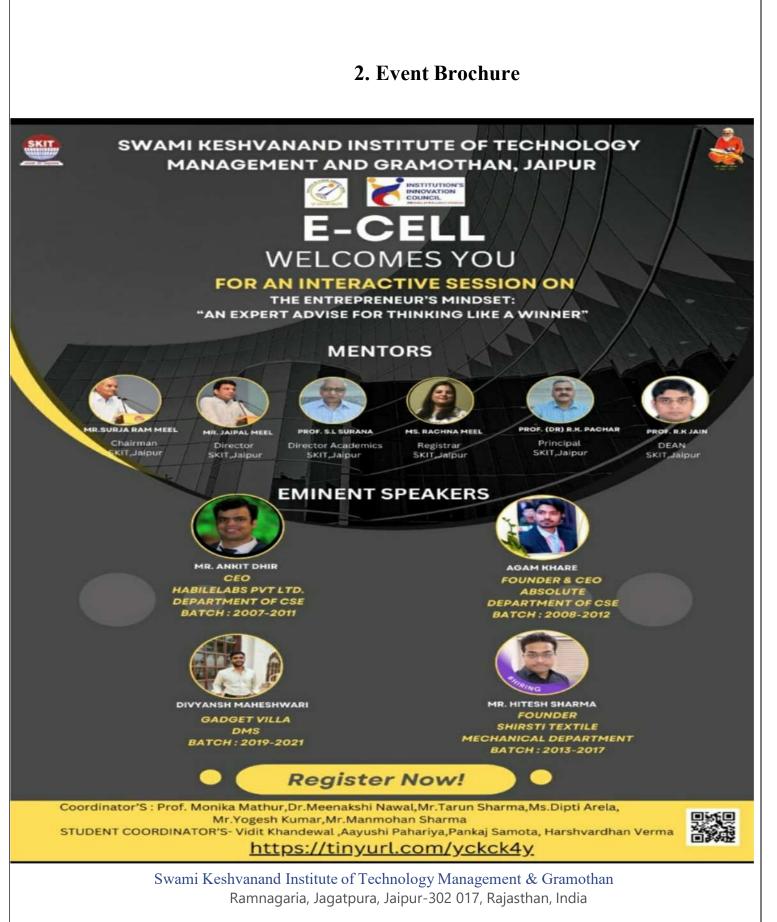

### on

An interactive session on "Entrepreneur's Mindset" AN EXPERT ADVICE TO THINKING LIKE A WINNER

(30<sup>th</sup> September, 2023)

Organized Under E CELL

Swami Keshvanand Institute of Technology Management & Gramothan Ramnagaria, Jagatpura, Jaipur-302 017, Rajasthan, India 1

## 3. List of Invited Guest

| Name of Alumni | Batch   | Profile       | Company Name     |
|----------------|---------|---------------|------------------|
| Mr. Ankit Dhir | 2007-11 | CEO           | HEBILABS PVT LTD |
| Mr. AGAM KHARE | 2008-12 | FOUNDER & CEO | ABSOLUTE         |
| Mr. DIVYANSH   | 2019-21 | FOUNDER       | GADGET VILLA     |
| MAHESHWARI     |         |               |                  |
| Mr. HITESH     | 2013-17 | FOUNDER       | SHRISTI TEXTILE  |
| SHARMA         |         |               |                  |