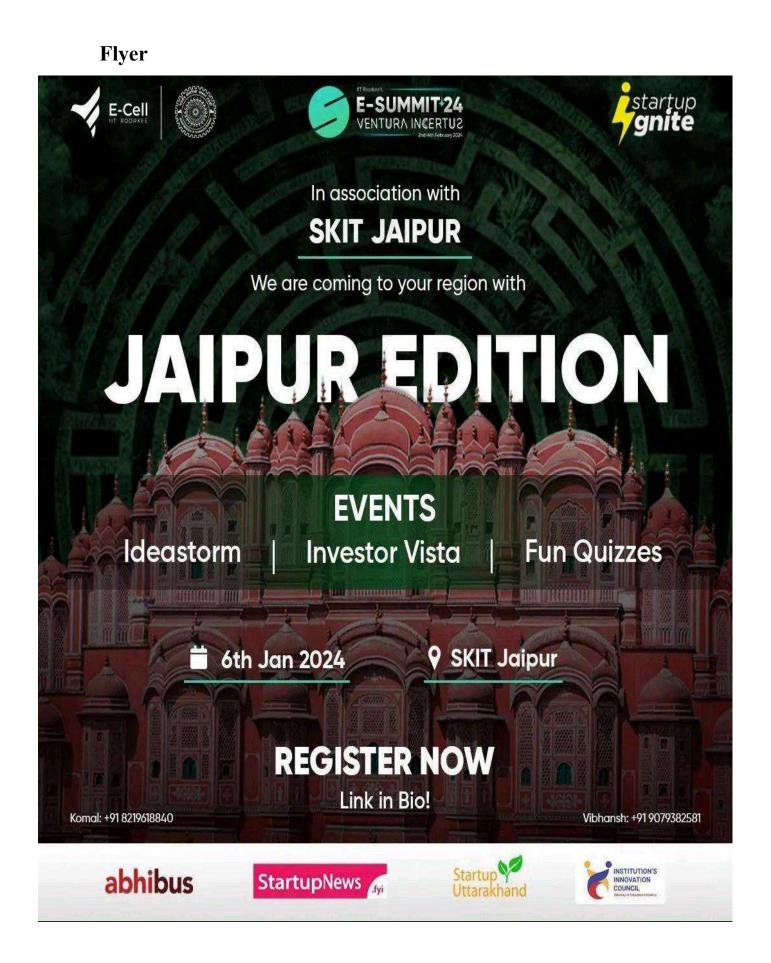

## 4. Summary of the Activity of E-Cell

The following activities were undertaken by the E-Cell during the academic session 2023-24:

| S. No. | Name of Activity                                  | Type of Activity       | Date                      | Annexure |
|--------|---------------------------------------------------|------------------------|---------------------------|----------|
| 1      | "An Expert Advice to<br>Thinking Like a Winner"   | Interactive<br>Session | 30th September,<br>2023   | Ι        |
| 2      | Panel Discussion on<br>"Social Entrepreneurship"  | Interactive<br>Session | 1st November, 2023        | Π        |
| 3      | "Entrepreneurship Day<br>Celebration Series"      | Celebration            | 7th-9th November,<br>2023 | III      |
| 4      | E-SUMMIT-24: Ventura<br>Incertus (Startup Ignite) | National Event         | 6th January, 2024         | IV       |
| 5      | E-Week Series Celebration                         | Celebration            | 22nd-26th April,<br>2024  | V        |