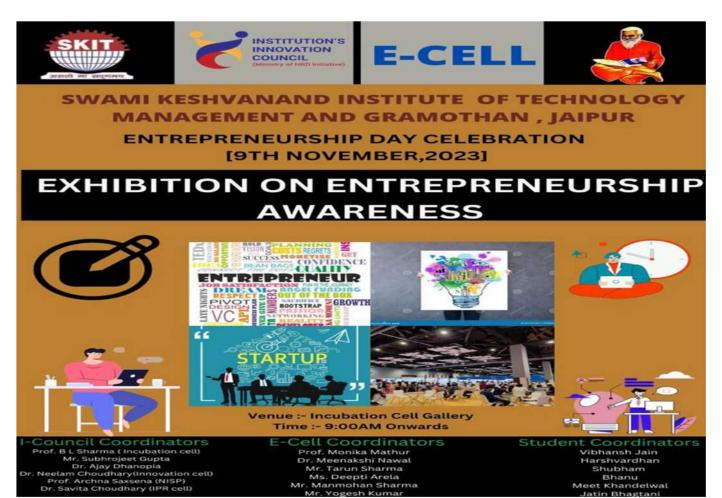

## 4. Summary of the Activity of E-Cell

The following activities were undertaken by the E-Cell during the academic session 2023-24:

| S. No. | Name of Activity                                  | Type of Activity       | Date                      | Annexure |
|--------|---------------------------------------------------|------------------------|---------------------------|----------|
| 1      | "An Expert Advice to<br>Thinking Like a Winner"   | Interactive<br>Session | 30th September,<br>2023   | Ι        |
| 2      | Panel Discussion on<br>"Social Entrepreneurship"  | Interactive<br>Session | 1st November, 2023        | Π        |
| 3      | "Entrepreneurship Day<br>Celebration Series"      | Celebration            | 7th-9th November,<br>2023 | III      |
| 4      | E-SUMMIT-24: Ventura<br>Incertus (Startup Ignite) | National Event         | 6th January, 2024         | IV       |
| 5      | E-Week Series Celebration                         | Celebration            | 22nd-26th April,<br>2024  | V        |