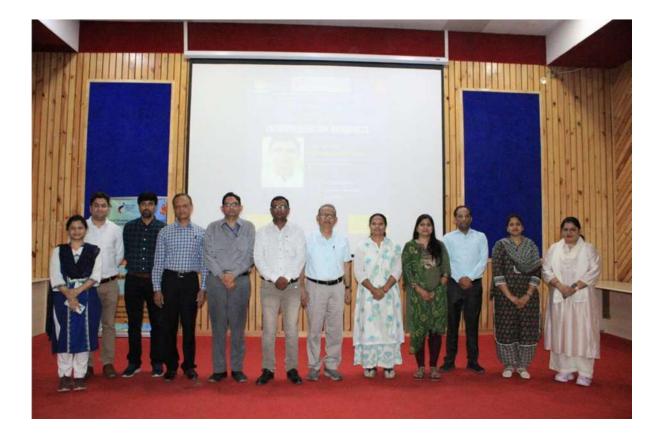

### on

An interactive session on "Entrepreneur's Mindset" AN EXPERT ADVICE TO THINKING LIKE A WINNER

(30<sup>th</sup> September, 2023)

Organized Under E CELL

Swami Keshvanand Institute of Technology Management & Gramothan Ramnagaria, Jagatpura, Jaipur-302 017, Rajasthan, India 1

## 3. List of Invited Guest

| Name of Alumni | Batch   | Profile       | Company Name     |
|----------------|---------|---------------|------------------|
| Mr. Ankit Dhir | 2007-11 | CEO           | HEBILABS PVT LTD |
| Mr. AGAM KHARE | 2008-12 | FOUNDER & CEO | ABSOLUTE         |
| Mr. DIVYANSH   | 2019-21 | FOUNDER       | GADGET VILLA     |
| MAHESHWARI     |         |               |                  |
| Mr. HITESH     | 2013-17 | FOUNDER       | SHRISTI TEXTILE  |
| SHARMA         |         |               |                  |