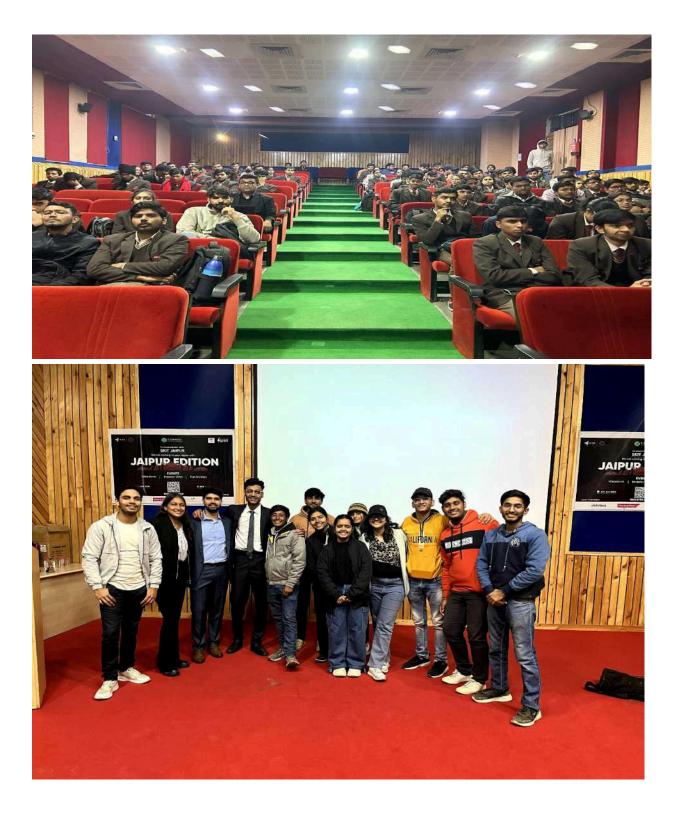

## 4. Summary of the Activity of E-Cell

The following activities were undertaken by the E-Cell during the academic session 2023-24:

| S. No. | Name of Activity                                  | Type of Activity       | Date                      | Annexure |
|--------|---------------------------------------------------|------------------------|---------------------------|----------|
| 1      | "An Expert Advice to<br>Thinking Like a Winner"   | Interactive<br>Session | 30th September,<br>2023   | Ι        |
| 2      | Panel Discussion on<br>"Social Entrepreneurship"  | Interactive<br>Session | 1st November, 2023        | Π        |
| 3      | "Entrepreneurship Day<br>Celebration Series"      | Celebration            | 7th-9th November,<br>2023 | III      |
| 4      | E-SUMMIT-24: Ventura<br>Incertus (Startup Ignite) | National Event         | 6th January, 2024         | IV       |
| 5      | E-Week Series Celebration                         | Celebration            | 22nd-26th April,<br>2024  | V        |