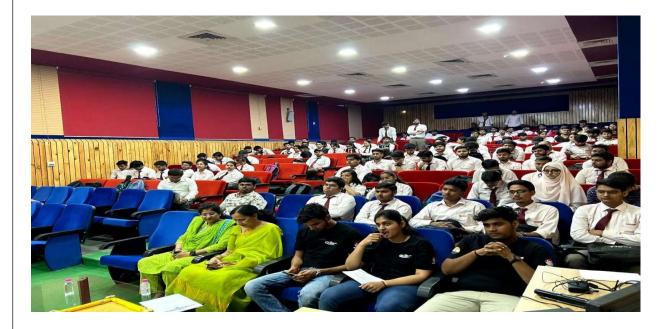

# **Details (Execution):-**

At the onset of this interactive session, Dr. Neelam Chaudhary provided an overview of the IEEE-MTT and IEEE-CS student chapters and introduced the session's agenda. Following this, Dr. Rukhsar Zafar extended a warm welcome to our esteemed guest, Prof. HS Jatana, currently serving as the SG Group Head of the Design and Process Group at the Department of Space, Government of India, presenting him with a bouquet and a memento.Our distinguished guest inaugurated the session, delivering insightful remarks that enlightened and motivated the students. Prof. Jatana shared profound insights into CMOS technology, photoresist, and other related technologies, making the session informative and engaging. He fostered interaction by imparting valuable knowledge and elaborating on the processes involved in various technologies.

### Photos of event (without Geotagged at least 4):-

News: