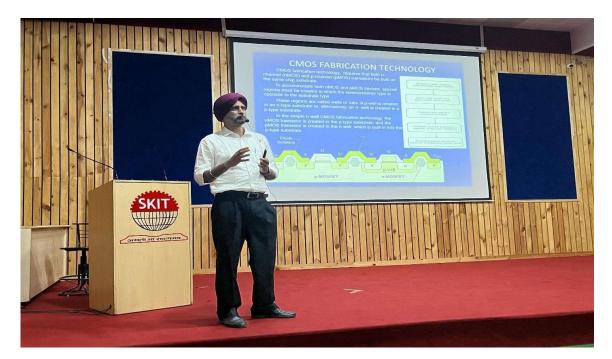

# **Details (Execution):-**

At the onset of this interactive session, Dr. Neelam Chaudhary provided an overview of the IEEE-MTT and IEEE-CS student chapters and introduced the session's agenda. Following this, Dr. Rukhsar Zafar extended a warm welcome to our esteemed guest, Prof. HS Jatana, currently serving as the SG Group Head of the Design and Process Group at the Department of Space, Government of India, presenting him with a bouquet and a memento.Our distinguished guest inaugurated the session, delivering insightful remarks that enlightened and motivated the students. Prof. Jatana shared profound insights into CMOS technology, photoresist, and other related technologies, making the session informative and engaging. He fostered interaction by imparting valuable knowledge and elaborating on the processes involved in various technologies.

### Photos of event (without Geotagged at least 4):-

News: