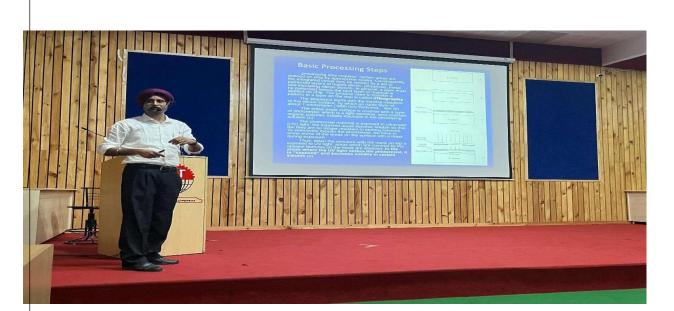

# **Details (Execution):-**

At the onset of this interactive session, Dr. Neelam Chaudhary provided an overview of the IEEE-MTT and IEEE-CS student chapters and introduced the session's agenda. Following this, Dr. Rukhsar Zafar extended a warm welcome to our esteemed guest, Prof. HS Jatana, currently serving as the SG Group Head of the Design and Process Group at the Department of Space, Government of India, presenting him with a bouquet and a memento.Our distinguished guest inaugurated the session, delivering insightful remarks that enlightened and motivated the students. Prof. Jatana shared profound insights into CMOS technology, photoresist, and other related technologies, making the session informative and engaging. He fostered interaction by imparting valuable knowledge and elaborating on the processes involved in various technologies.

### Photos of event (without Geotagged at least 4):-

News: