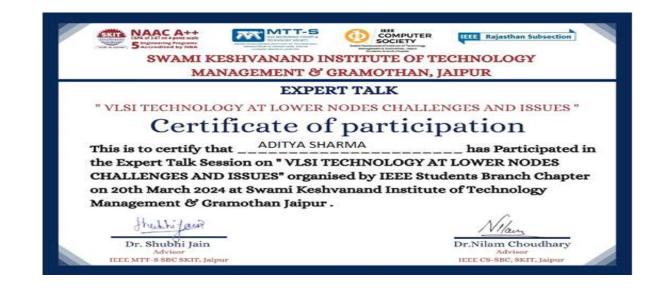

# Report on Expert Session on VLSI Technology at lower nodes: Challenges and Issues

Date, Time and Venue of the event: - 20th March 2024/1:30 PM -2:30 PM / J.C. Bose Seminar Hall

Level of the event: - College level

**Details/ List of invited guest/ speakers :-** Prof. HS Jatana SG group Head Design and Process group, Dept of Space (Govt of India)

**Objective of the event :-** IEEE-MTT and IEEE-CS studet branch chapter of swami keshvanand institute of technology, management and gramothan jagatpura, Jaipur organized an interactive session on the topic 'VLSI Technology at lower nodes challenges and issues for the college students on 20.03.2024. Special guest for this interactive session was Expert HS Jatana, SG Group Design and Process group, Dept of Space (Govt of India)

#### Certificates: -