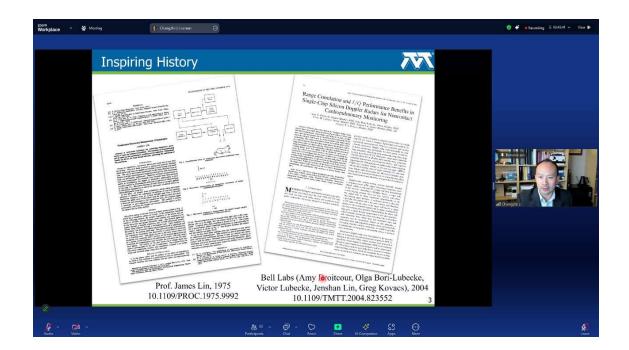

## **Details (Execution):-**

At the beginning of this interactive session Dr. Shubhi Jain briefed about the IEEE- MTT-S student chapter of college. In this interactive session Dr. Changzhi Li told the students about provide an overview of the state-of-the-art smart radar sensors powered by advanced digital/RF beamforming, multiple-input and multiple-output (MIMO), inverse synthetic-aperture radar (ISAR) technique, and deep learning. A few examples based on interferometry, Doppler, frequency-shift keying (FSK), and frequency-modulated continuous-wave (FMCW) modes at 5.8 GHz, 24 GHz, and 120 GHz will be discussed. The DIW program is jointly supported by the IEEE Antennas and Propagation Society (AP-S) and Microwave Theory and Techniques Society (MTT-S). The DIW program aims to stimulate the interests among undergraduate or tertiary students to bridge the pathway to the development of future wireless communications technologies. Through the DIW program, world-famous educators and engineers will introduce the history of microwave antenna technologies, the evolution of modern wireless systems, and the cutting-edge wireless applications to be used in our daily lives in the foreseeable future. The Instructors will also share their own experience of growth .He further briefed the students about wideband mode switching quad mode and what are its applications . This interactive session was concluded by the note of thanks by Associate Dr. Shubhi Jain.