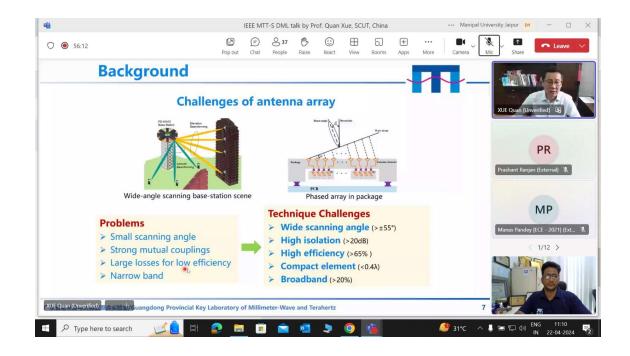

## **Details (Execution):-**

At the beginning of this interactive session Dr. Shubhi Jain briefed about the IEEE- MTT-S student chapter of college. In this interactive session Dr. Changzhi Li told the students about provide an overview of the state-of-the-art smart radar sensors powered by advanced digital/RF beamforming, multiple-input and multiple-output (MIMO), inverse synthetic-aperture radar (ISAR) technique, and deep learning. A few examples based on interferometry, Doppler, frequency-shift keying (FSK), and frequency-modulated continuous-wave (FMCW) modes at 5.8 GHz, 24 GHz, and 120 GHz will be discussed. The DIW program is jointly supported by the IEEE Antennas and Propagation Society (AP-S) and Microwave Theory and Techniques Society (MTT-S). The DIW program aims to stimulate the interests among undergraduate or tertiary students to bridge the pathway to the development of future wireless communications technologies. Through the DIW program, world-famous educators and engineers will introduce the history of microwave antenna technologies, the evolution of modern wireless systems, and the cutting-edge wireless applications to be used in our daily lives in the foreseeable future. The Instructors will also share their own experience of growth .He further briefed the students about wideband mode switching quad mode and what are its applications . This interactive session was concluded by the note of thanks by Associate Dr. Shubhi Jain.

**Objective of the event:-**IEEE-MTT-s student chapter of Swami Keshvanand Institute of Engineering and Technology Management and Gramothan, Jagatpura organised an interactive session on "DML Talk on Millimeter Wave Trans receiver Chips With Antenna Package. This Programme is jointly supported by the IEEE Antennas and Propagation Society (AP-S) and Microwave Theory and Techniques Society (MTT-S). The DIW program aims to stimulate the interests among undergraduate or tertiary students to bridge the pathway to the development of future Miilimeter Wave Ics and Antenna in Package for advance wireless Communication.

#### **Details (Execution):-**

At the beginning of this interactive session Dr. Shubhi Jain briefed about the IEEE- MTT-S student chapter of college. The main aim of this session is to encourage students to participate in research and development projects in order to gain knowledge about technical skills and know the ways to improve their technical skills. The Participants will learn about ground breaking achievements that microwave and antenna technologies have made to human civilization, by engaging with the instructors, the students will have accesss to excellent educational resources ,touch evolution of microwave antenna engineering and feel the changes in the world through vibrant technologies such as Millimeter wave Communications ,virtual reality. The lecture series start with introduction of IEEE MTT-S Society .The Students were able to know about the trending Technologies