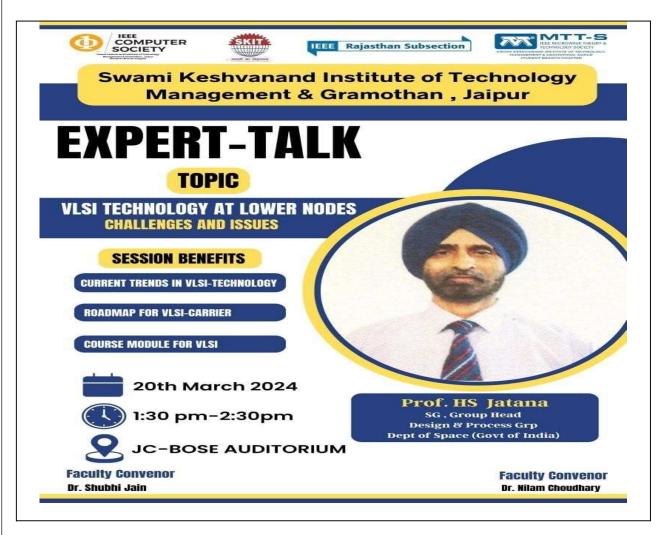

# Report on Expert Session on VLSI Technology at lower nodes: Challenges and Issues

Date, Time and Venue of the event: - 20th March 2024/1:30 PM -2:30 PM / J.C. Bose Seminar Hall

Level of the event: - College level

**Details/ List of invited guest/ speakers :-** Prof. HS Jatana SG group Head Design and Process group, Dept of Space (Govt of India)

**Objective of the event :-** IEEE-MTT and IEEE-CS studet branch chapter of swami keshvanand institute of technology, management and gramothan jagatpura, Jaipur organized an interactive session on the topic 'VLSI Technology at lower nodes challenges and issues for the college students on 20.03.2024. Special guest for this interactive session was Expert HS Jatana, SG Group Design and Process group, Dept of Space (Govt of India)