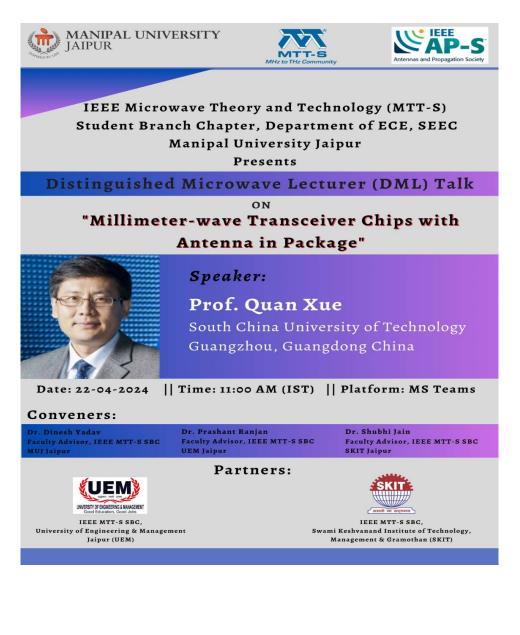

# **Report on: -** Millimeter Wave Transreceiver Chips With Antenna in Package

#### Date, Time and Venue of the event: -

22 April 2024/11:00 AM - 12:00 PM / Ms Team (Online)

Level of the event: - College level

Details/List of invited guest/speakers: - Prof. Quan Xue (South China University of Technology)

**Objective of the event:-**IEEE-MTT-s student chapter of Swami Keshvanand Institute of Engineering and Technology Management and Gramothan, Jagatpura organised an interactive session on "DML Talk on Millimeter Wave Trans receiver Chips With Antenna Package. This Programme is jointly supported by the IEEE Antennas and Propagation Society (AP-S) and Microwave Theory and Techniques Society (MTT-S). The DIW program aims to stimulate the interests among undergraduate or tertiary students to bridge the pathway to the development of future Miilimeter Wave Ics and Antenna in Package for advance wireless Communication.