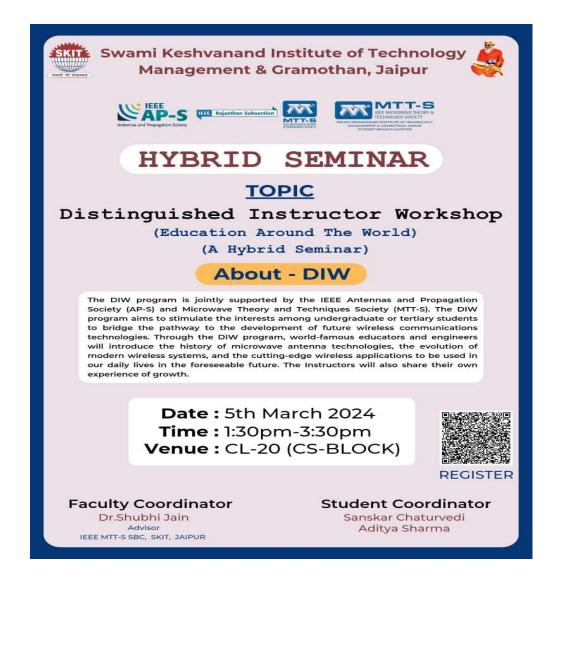

#### **Report on: - Distinguish Instructor Workshop**

(Education around the World, A Hybrid Seminar)

**Date, Time and Venue of the event:** - 5 March 2024/ 1:30 PM - 4:00 PM / Ms Team (Online)

Level of the event: - College level (CL-20 CS BLOCK)

**Details/List of invited guest/speakers:-** Prof. Reyhan Baktur (Utah State University), Professor Shibhan koul (Professor IIT Delhi) & Professor Jae-Sung Rieh (Korea University).

**Objective of the event:-**IEEE-MTT-s student chapter of Swami Keshvanand Institute of Engineering and Technology Management and Gramothan, Jagatpura organised an interactive session on "Distinguish Instructor Workshop A hybrid Seminar .The DIW program is jointly supported by the IEEE Antennas and Propagation Society (AP-S) and Microwave Theory and Techniques Society (MTT-S). The DIW program aims to stimulate the interests among undergraduate or tertiary students to bridge the pathway to the development of future wireless communications technologies. Through the DIW program, world-famous educators and engineers will introduce the history of microwave antenna technologies, the evolution of modern wireless systems, and the cutting-edge wireless applications to be used in our daily lives in the foreseeable future. The Instructors will also share their own experience of growth.