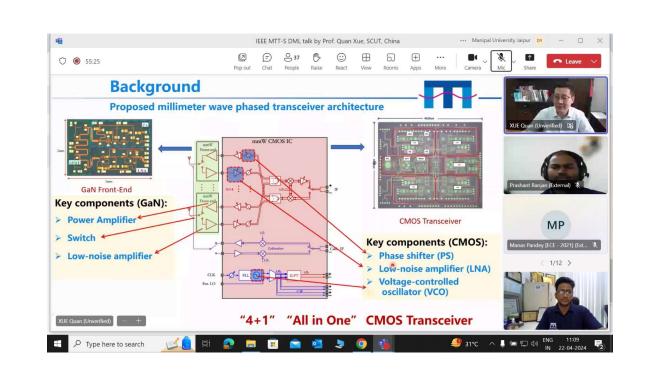

#### **Details (Execution):-**

At the beginning of this interactive session Dr. Shubhi Jain briefed about the IEEE- MTT-S student chapter of college. The main aim of this session is to encourage students to participate in research and development projects in order to gain knowledge about technical skills and know the ways to improve their technical skills. The Participants will learn about ground breaking achievements that microwave and antenna technologies have made to human civilization, by engaging with the instructors, the students will have accesss to excellent educational resources ,touch evolution of microwave antenna engineering and feel the changes in the world through vibrant technologies such as Millimeter wave Communications ,virtual reality. The lecture series start with introduction of IEEE MTT-S Society .The Students were able to know about the trending Technologies