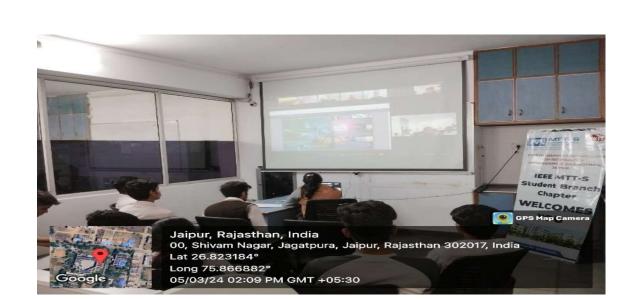

#### **Report on: - Distinguish Instructor Workshop**

(Education around the World, A Hybrid Seminar)

**Date, Time and Venue of the event:** - 5 March 2024/ 1:30 PM - 4:00 PM / Ms Team (Online)

Level of the event: - College level (CL-20 CS BLOCK)

**Details/List of invited guest/speakers:-** Prof. Reyhan Baktur (Utah State University), Professor Shibhan koul (Professor IIT Delhi) & Professor Jae-Sung Rieh (Korea University).

**Objective of the event:-**IEEE-MTT-s student chapter of Swami Keshvanand Institute of Engineering and Technology Management and Gramothan, Jagatpura organised an interactive session on "Distinguish Instructor Workshop A hybrid Seminar .The DIW program is jointly supported by the IEEE Antennas and Propagation Society (AP-S) and Microwave Theory and Techniques Society (MTT-S). The DIW program aims to stimulate the interests among undergraduate or tertiary students to bridge the pathway to the development of future wireless communications technologies. Through the DIW program, world-famous educators and engineers will introduce the history of microwave antenna technologies, the evolution of modern wireless systems, and the cutting-edge wireless applications to be used in our daily lives in the foreseeable future. The Instructors will also share their own experience of growth.

#### **Details (Execution):-**

At the beginning of this interactive session Dr. Shubhi Jain briefed about the IEEE- MTT-S student chapter of college. The main aim of this session is to encourage students to participate in research and development projects in order to gain knowledge about technical skills and know the ways to improve their technical skills. The students were informed to reach CL-20 on given time which is 1:30pm. Students gathered at the venue along with their respective batch counsellor. The session start with brief introduction about Upcoming Challenges and demand of students important information about portable devices and wearable /implantable wireless sensors. The Participants will learn about ground breaking achievements that microwave and antenna technologies have made to human civilization, by engaging with the instructors, the students will have access to excellent educational resources touch evolution of microwave antenna engineering and feel the changes in the world through vibrant technologies such as 5G/6G WIRELESS Communications, virtual reality. This webinar consist of three short presentations about Cubesat Antenna From link Budget Analysis to Orbits and Electromagnetics for Healthcare as well as Electrons in Extreme Frequencies. Students were asked some questions regarding microwave transmission, etc. After the session the students were told the procedure of taking IEEE MTT-S students membership and how to gain scholarship and other grants from it the process was easy as well as easily understandable at the end the guest was honoured with vote of thanks. All the participants were informed prior to reach the venue at time. The DIW Workshop Start at sharp 2:00pm. The guest speaker from all over the world connected together at online web metting. The lecture series start with introduction of IEEE MTT-S Society The Students were able to know about the trending Technologies

## Attendance sheet of participants:-

Details of winners / prize distribution:- NA

Photos of event (without Geotagged at least 4):-