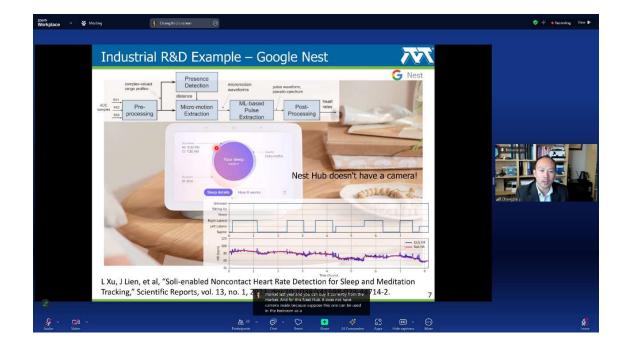

## **Details (Execution):-**

At the beginning of this interactive session Dr. Shubhi Jain briefed about the IEEE- MTT-S student chapter of college. In this interactive session Dr. Changzhi Li told the students about provide an overview of the state-of-the-art smart radar sensors powered by advanced digital/RF beamforming, multiple-input and multiple-output (MIMO), inverse synthetic-aperture radar (ISAR) technique, and deep learning. A few examples based on interferometry, Doppler, frequency-shift keying (FSK), and frequency-modulated continuous-wave (FMCW) modes at 5.8 GHz, 24 GHz, and 120 GHz will be discussed. The DIW program is jointly supported by the IEEE Antennas and Propagation Society (AP-S) and Microwave Theory and Techniques Society (MTT-S). The DIW program aims to stimulate the interests among undergraduate or tertiary students to bridge the pathway to the development of future wireless communications technologies. Through the DIW program, world-famous educators and engineers will introduce the history of microwave antenna technologies, the evolution of modern wireless systems, and the cutting-edge wireless applications to be used in our daily lives in the foreseeable future. The Instructors will also share their own experience of growth .He further briefed the students about wideband mode switching quad mode and what are its applications . This interactive session was concluded by the note of thanks by Associate Dr. Shubhi Jain.