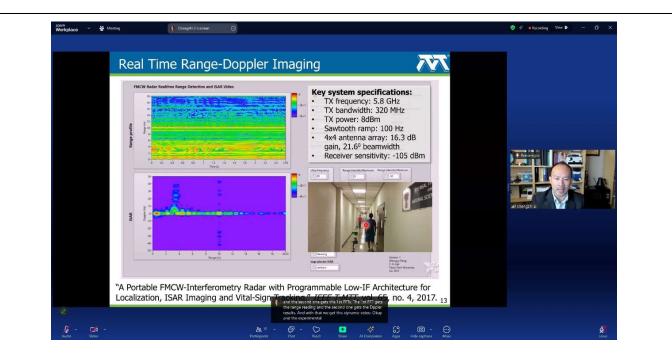

## **Details (Execution):-**

At the beginning of this interactive session Dr. Shubhi Jain briefed about the IEEE- MTT-S student chapter of college. In this interactive session Dr. Changzhi Li told the students about provide an overview of the state-of-the-art smart radar sensors powered by advanced digital/RF beamforming, multiple-input and multiple-output (MIMO), inverse synthetic-aperture radar (ISAR) technique, and deep learning. A few examples based on interferometry, Doppler, frequency-shift keying (FSK), and frequency-modulated continuous-wave (FMCW) modes at 5.8 GHz, 24 GHz, and 120 GHz will be discussed. The DIW program is jointly supported by the IEEE Antennas and Propagation Society (AP-S) and Microwave Theory and Techniques Society (MTT-S). The DIW program aims to stimulate the interests among undergraduate or tertiary students to bridge the pathway to the development of future wireless communications technologies. Through the DIW program, world-famous educators and engineers will introduce the history of microwave antenna technologies, the evolution of modern wireless systems, and the cutting-edge wireless applications to be used in our daily lives in the foreseeable future. The Instructors will also share their own experience of growth .He further briefed the students about wideband mode switching quad mode and what are its applications . This interactive session was concluded by the note of thanks by Associate Dr. Shubhi Jain.