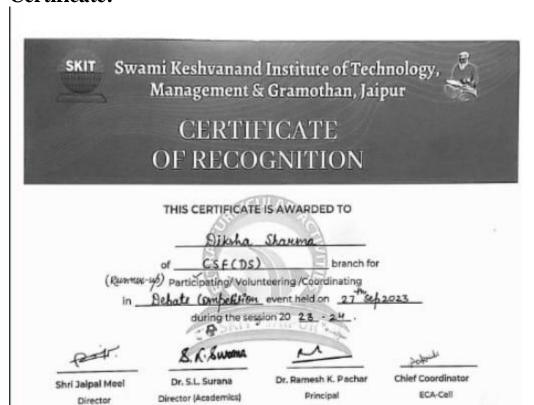

|
| Advika Sharma    | Ds        | 2nd  | For the Topic     | 6377844919  |
| Kanika Gupta     | IT        | 1    | For the Topic     | 9981996339  |
| Madhav raj       | Cs core   | 1    | For the Topic     | 6375242538  |
| Rishita Agrawal  | Cse       | 2023 | Against the topic | 7023873842  |
| Vijay Kumar Soni | ECE       | 1    | For the Topic     | 8769476924  |
| Diksha Sharma    | Cse (DS)  | 1st  | Against the topic | 89556 37014 |

## **Winner List:**

| S. No. | Name of Student | Year | Position        |
|--------|-----------------|------|-----------------|
| 1      | Rikhil Nair     | 2    | 1 <sup>st</sup> |
| 2      | Kaynat Ansari   | 2    | $2^{\text{nd}}$ |
| 3      | Diksha Sharma   | 1    | 3 <sup>rd</sup> |

## **Photographs of the Event:**







## **Certificate:**



## 3) SKIT Got Talent:

#### **Notice of the Event:**

#### SKIT GOT TALENT

Date, Time and Venue of the event: - 25 SEPT,2023 ,11:30-12:30

PM, JC BOSE Seminar Hall

Level of the event: - College level.

Notice of the event: -

Swami Keshvananad Institute of Technology, Management and Gramothan

Ramnagaria, Jaipur-302017

#### NOTICE

#### **Debate Competition**

All the students are here by informed that Literary Club is organising a grand show SKIT GOT TALENT- A platform to showcase their skills and talents on their specific areas if interest. The Details are given below:

Date- 22-11-23

Day-Wednesday

Venue: Gyan Mandir Auditorium

Time-Time-1:30 to 3:30 pm

Interested students can give their names.

Student Coordinator Ayushi Katyayan 7209770701

Faculty Coordinator

Dr. Shikha Aga