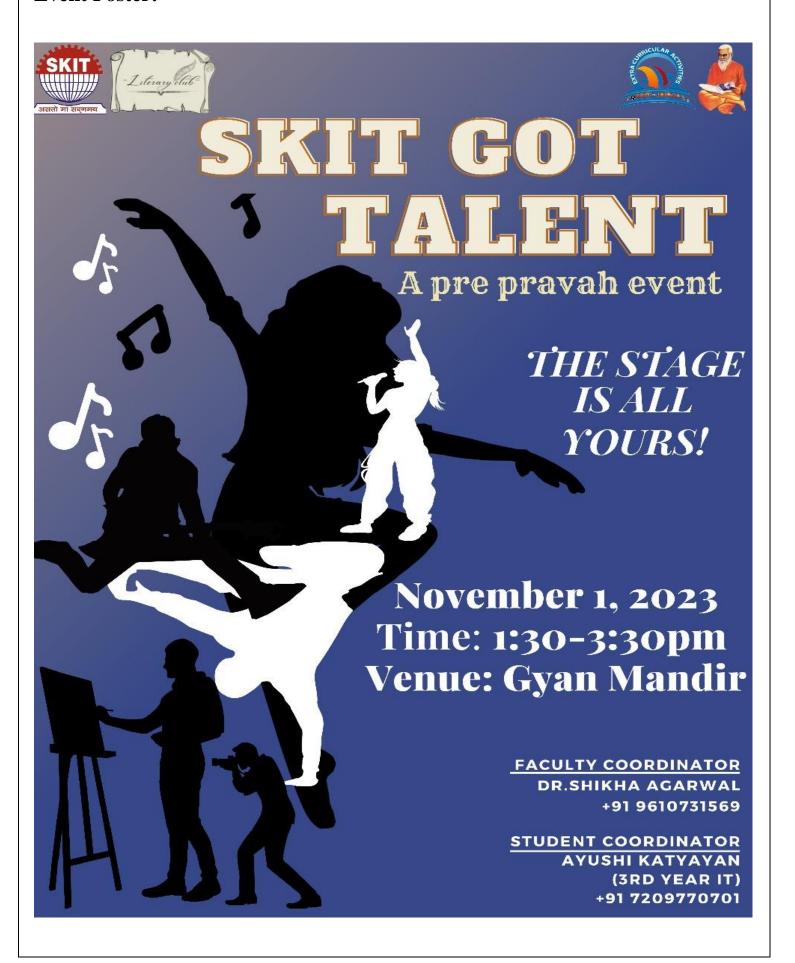

of the Event:**

#### SKIT GOT TALENT

Date, Time and Venue of the event: - 25 SEPT,2023 ,11:30-12:30

PM, JC BOSE Seminar Hall

Level of the event: - College level.

Notice of the event: -

Swami Keshvananad Institute of Technology, Management and Gramothan

Ramnagaria, Jaipur-302017

#### NOTICE

#### **Debate Competition**

All the students are here by informed that Literary Club is organising a grand show SKIT GOT TALENT- A platform to showcase their skills and talents on their specific areas if interest. The Details are given below:

Date- 22-11-23

Day-Wednesday

Venue: Gyan Mandir Auditorium

Time-Time-1:30 to 3:30 pm

Interested students can give their names.

Student Coordinator Ayushi Katyayan 7209770701

Faculty Coordinator

Dr. Shikha Agarwal 7014701893

## **Event Poster:**



# **Registered Students:**

| NAME          | BRANCH | YEAR | TALENT