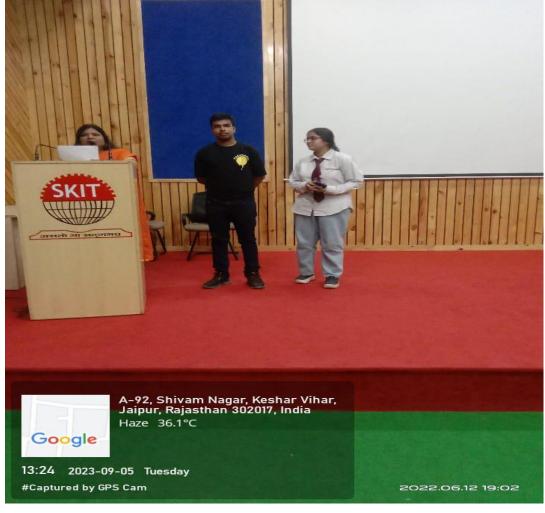

19     |
| Kanika Gupta       | IT                 | 1    | 9981996339     |
| Aditya             | CSE                | 1    | 9729666974     |
| Madhav raj         | Cs core            | 1    | 6375242538     |
| Rishita Agrawal    | Cse                | 2023 | 7023873842     |
| Vijay Kumar Soni   | ECE                | 1    | 8769476924     |
| Diksha Sharma      | Cse (DS)           | 1st  | 89556 37014    |

## Winner List:

| S. No. | Name of Student | Year | Position        |
|--------|-----------------|------|-----------------|
| 1      | Kaynat Ansari   | 2    | 1 <sup>st</sup> |
| 2      | Sajee Shah      | 2    | 2 <sup>nd</sup> |
| 3      | Shreya Samariya | 2    | 3 <sup>rd</sup> |
| 4      | Aditya          | 1    | 3 <sup>rd</sup> |

## **Photographs of the Event:**









## **Certificate:**



## 2) Debate Competition

#### **Notice of the Event:**

## **Debate Competition**

Date, Time and Venue of the event: - 25 SEPT,2023 ,11:30-12:30

PM, JC BOSE Seminar Hall

**Level of the event:** - College level.

Notice of the event: -

Swami Keshvananad Institute of Technology, Management and Gramothan

Ramnagaria, Jaipur-302017

#### NOTICE

#### Debate Competition

All the students are here by informed that Literary Club is organising a Debate Competition. Here students will speak on for or against the topic. The Details are given below:

Date- 27-09-23

Day-Wednesday

Venue: JC Bose Auditorium

Time-Time-1:30 to 3:30 pm

Topic- "Ethics of Artificial intelligence"

Interested students can give their names.

Student Coordinator Ayushi Katyayan 7209770701

Facu