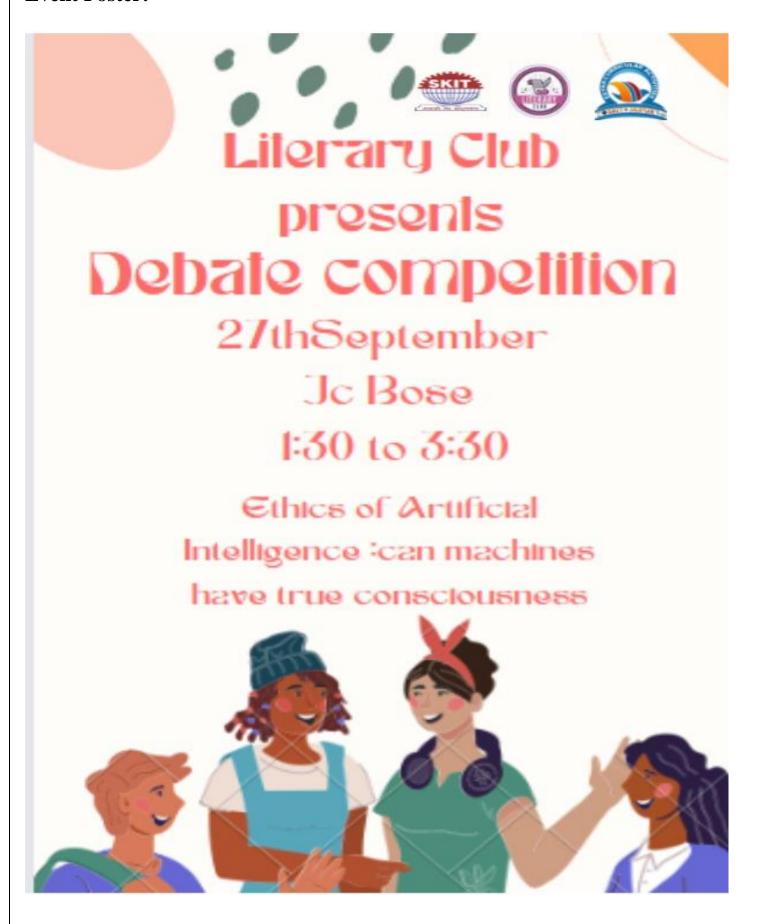

Day-Wednesday

Venue: JC Bose Auditorium

Time-Time-1:30 to 3:30 pm

Topic- "Ethics of Artificial intelligence"

Interested students can give their names.

Student Coordinator Ayushi Katyayan 7209770701

Faculty Coordinator

#### **Event Poster:**