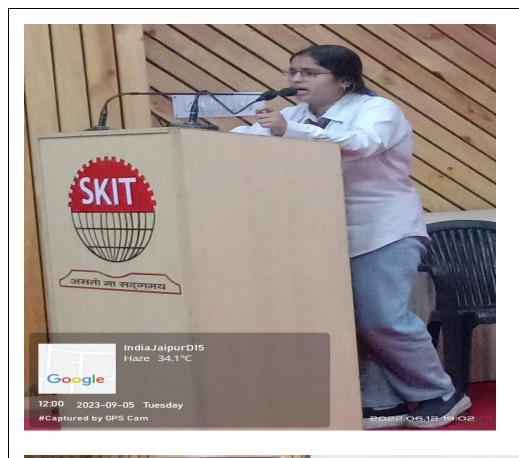

4919     |
| Kanika Gupta       | IT                 | 1    | 9981996339     |
| Aditya             | CSE                | 1    | 9729666974     |
| Madhav raj         | Cs core            | 1    | 6375242538     |
| Rishita Agrawal    | Cse                | 2023 | 7023873842     |
| Vijay Kumar Soni   | ECE                | 1    | 8769476924     |
| Diksha Sharma      | Cse (DS)           | 1st  | 89556 37014    |

## Winner List:

| S. No. | Name of Student | Year | Position        |
|--------|-----------------|------|-----------------|
| 1      | Kaynat Ansari   | 2    | 1 <sup>st</sup> |
| 2      | Sajee Shah      | 2    | 2 <sup>nd</sup> |
| 3      | Shreya Samariya | 2    | 3 <sup>rd</sup> |
| 4      | Aditya          | 1    | 3 <sup>rd</sup> |

## **Photographs of the Event:**









## **Certificate:**



## 2) Debate Competition

#### **Notice of the Event:**

## **Debate Competition**

Date, Time and Venue of the event: - 25 SEPT,2023 ,11:30-12:30

PM, JC BOSE Seminar Hall

**Level of the event:** - College level.

Notice of the event: -

Swami Keshvananad Institute of Technology, Management and Gramothan

Ramnagaria, Jaipur-302017

#### NOTICE

#### Debate Competition

All the students are here by informed that Literary Club is organising a Debate Competition. Here students will speak on for or against the topic. The Details are given below:

Date- 27-09-23

Day-Wednesday

Venue: JC Bose Auditorium

Time-Time-1:30 to 3:30 pm

Topic- "Ethics of Artificial intelligence"

Interested students can give their names.

Student Coordinator Ayushi Katyayan 7209770701

Fa