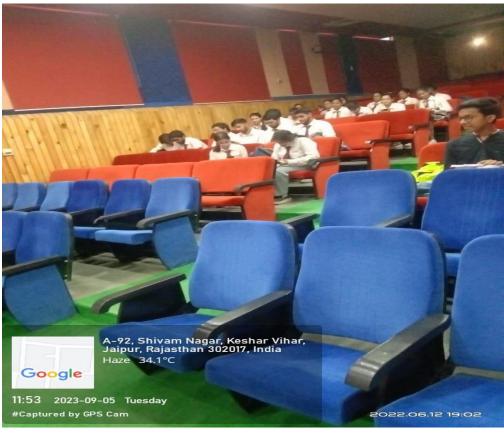

844919     |
| Kanika Gupta       | IT                 | 1    | 9981996339     |
| Aditya             | CSE                | 1    | 9729666974     |
| Madhav raj         | Cs core            | 1    | 6375242538     |
| Rishita Agrawal    | Cse                | 2023 | 7023873842     |
| Vijay Kumar Soni   | ECE                | 1    | 8769476924     |
| Diksha Sharma      | Cse (DS)           | 1st  | 89556 37014    |

## Winner List:

| S. No. | Name of Student | Year | Position        |
|--------|-----------------|------|-----------------|
| 1      | Kaynat Ansari   | 2    | 1 <sup>st</sup> |
| 2      | Sajee Shah      | 2    | 2 <sup>nd</sup> |
| 3      | Shreya Samariya | 2    | 3 <sup>rd</sup> |
| 4      | Aditya          | 1    | 3 <sup>rd</sup> |

## **Photographs of the Event:**









## **Certificate:**



## 2) Debate Competition

#### **Notice of the Event:**

## **Debate Competition**

Date, Time and Venue of the event: - 25 SEPT,2023 ,11:30-12:30

PM, JC BOSE Seminar Hall

**Level of the event:** - College level.

Notice of the event: -

Swami Keshvananad Institute of Technology, Management and Gramothan

Ramnagaria, Jaipur-302017

#### NOTICE

#### Debate Competition

All the students are here by informed that Literary Club is organising a Debate Competition. Here students will speak on for or against the topic. The Details are given below:

Date- 27-09-23

Day-Wednesday

Venue: JC Bose Auditorium

Time-Time-1:30 to 3:30 pm

Topic- "Ethics of Artificial intelligence"

Interested students can give their names.

Student Coordinator Ayushi Katyayan 7209770701