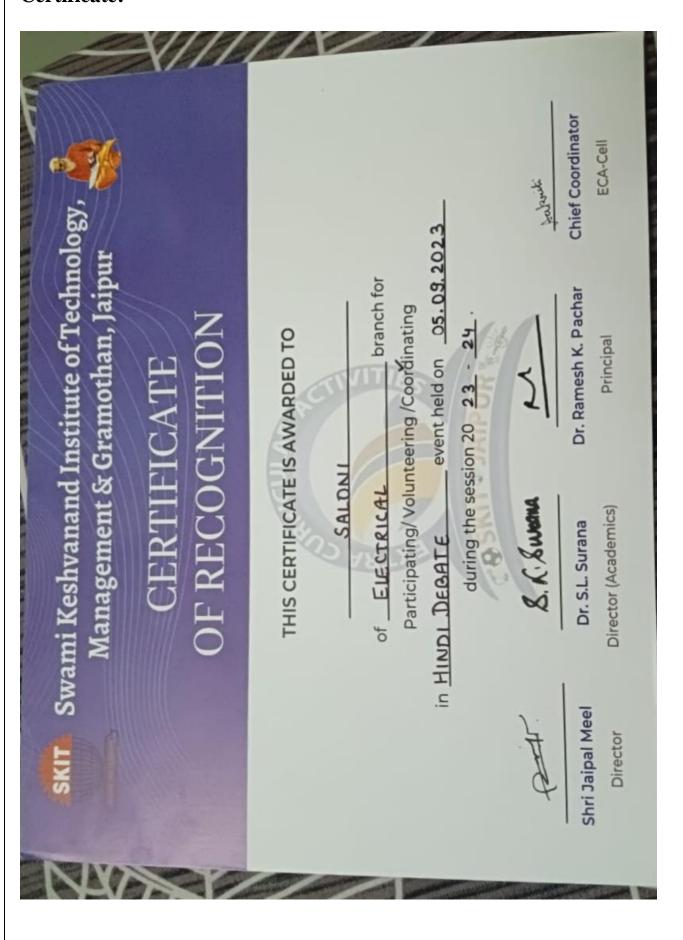

| IT                 | 1    | 9981996339     |
| Aditya             | CSE                | 1    | 9729666974     |
| Madhav raj         | Cs core            | 1    | 6375242538     |
| Rishita Agrawal    | Cse                | 2023 | 7023873842     |
| Vijay Kumar Soni   | ECE                | 1    | 8769476924     |
| Diksha Sharma      | Cse (DS)           | 1st  | 89556 37014    |

## Winner List:

| S. No. | Name of Student | Year | Position        |
|--------|-----------------|------|-----------------|
| 1      | Kaynat Ansari   | 2    | 1 <sup>st</sup> |
| 2      | Sajee Shah      | 2    | 2 <sup>nd</sup> |
| 3      | Shreya Samariya | 2    | 3 <sup>rd</sup> |
| 4      | Aditya          | 1    | 3 <sup>rd</sup> |

## **Photographs of the Event:**









## **Certificate:**



## 2) Debate Competition

#### **Notice of the Event:**

## **Debate Competition**

Date, Time and Venue of the event: - 25 SEPT,2023 ,11:30-12:30

PM, JC BOSE Seminar Hall

**Level of the event:** - College level.

Notice of the event: -

Swami Keshvananad Institute of Technology, Management and Gramothan

Ramnagaria, Jaipur-302017

#### NOTICE

#### Debate Competition

All the students are here by informed that Literary Club is organising a Debate Competition. Here students will speak on for or against the topic. The Details are given below:

Date- 27-09-23

Day-Wednesday

Venue: JC Bose Auditorium

Time-Time-1:30 to 3:30 pm

Topic- "Ethics of Artificial intelligence"

Interested students can give their names.

Student Coordinator Ayushi Katyayan 7209770701

Faculty Coordinator

Dr. Sh