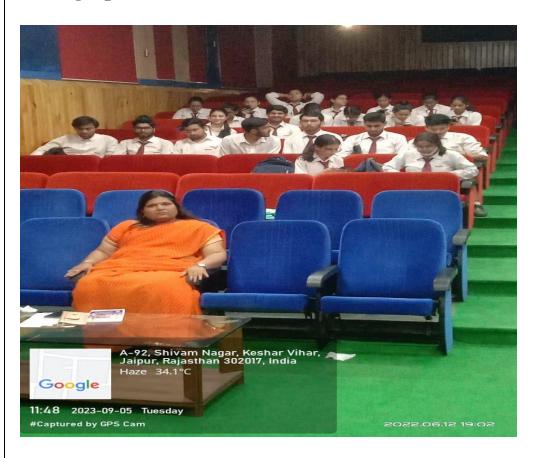

77844919     |
| Kanika Gupta       | IT                 | 1    | 9981996339     |
| Aditya             | CSE                | 1    | 9729666974     |
| Madhav raj         | Cs core            | 1    | 6375242538     |
| Rishita Agrawal    | Cse                | 2023 | 7023873842     |
| Vijay Kumar Soni   | ECE                | 1    | 8769476924     |
| Diksha Sharma      | Cse (DS)           | 1st  | 89556 37014    |

## Winner List:

| S. No. | Name of Student | Year | Position        |
|--------|-----------------|------|-----------------|
| 1      | Kaynat Ansari   | 2    | 1 <sup>st</sup> |
| 2      | Sajee Shah      | 2    | 2 <sup>nd</sup> |
| 3      | Shreya Samariya | 2    | 3 <sup>rd</sup> |
| 4      | Aditya          | 1    | 3 <sup>rd</sup> |

## **Photographs of the Event:**









## **Certificate:**



## 2) Debate Competition

#### **Notice of the Event:**

## **Debate Competition**

Date, Time and Venue of the event: - 25 SEPT,2023 ,11:30-12:30

PM, JC BOSE Seminar Hall

**Level of the event:** - College level.

Notice of the event: -

Swami Keshvananad Institute of Technology, Management and Gramothan

Ramnagaria, Jaipur-302017

#### NOTICE

#### Debate Competition

All the students are here by informed that Literary Club is organising a Debate Competition. Here students will speak on for or against the topic. The Details are given below:

Date- 27-09-23

Day-Wednesday

Venue: JC Bose Auditorium

Time-Time-1:30 to 3:30 pm

Topic- "Ethics of Artificial intelligence"

Interested students can give their names.

Student Coordinator Ayushi Katyayan 7209770701