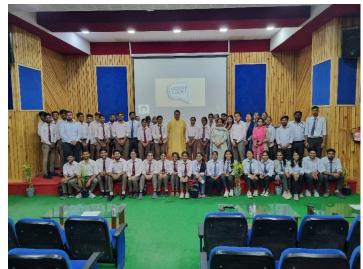

The session concluded with a vote of thanks to Mr. Rajoria, followed by a group photograph. This informative session provided valuable insights for students transitioning from campus life to the corporate world.

The session further explored the four stages of team development: forming, storming, norming, and performing. Dr. Chopra utilized an interesting approach, presenting four different versions of the classic tortoise and the hare story to illustrate the importance of teamwork in achieving goals. The session concluded with a vote of thanks to Dr. Chopra for her insightful presentation, followed by a group photograph. This informative session equipped participants with valuable strategies to enhance collaboration and achieve greater efficiency within teams.

Ms. Singhal offered practical advice on managing stress and building assertiveness. She reframed stress as a signal indicating a gap between current reality and desired goals, suggesting detachment and a healthy relationship with stress. She then defined assertiveness as confidence that allows your personality and self-assuredness to project authority. The session concluded with a Q&A addressing topics like personality exploration and self-compassion. Ms. Singhal and Mr. Advani encouraged students to embrace a growth mindset, avoid self-labeling, and prioritize tasks for better stress management. The program ended with a vote of thanks and a group photo.