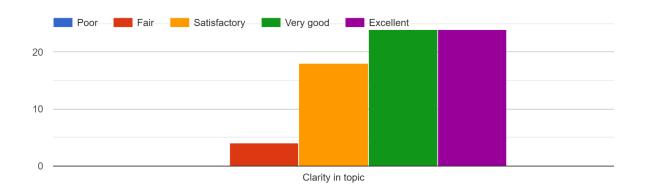

## **Feedback**

The instructor explained the topic clearly and used relevant examples

The lecture was interactive and felt engaged