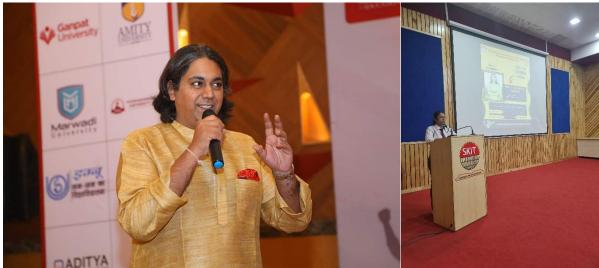

## Day wise Report

The Short Term Training Program, also known as the Campus to Corporate program, kicked off today at our college, organized by the skill development cell. The day began with a traditional lamp-lighting ceremony followed by a presentation of a memento to the guest speaker, Mr. Kartik Rajoria, a writer, columnist, educator, and literary moderator. A brief introduction highlighted Mr. Rajoria's accomplishments before he commenced his session

Mr. Rajoria's session focused on the transition from a collegiate environment to the corporate world. He divided his talk into three key areas: culture, communication, and coping mechanisms for stress management. He elaborated on the concept of culture, providing examples of national, philosophical, and community cultures. He then specifically addressed corporate culture, emphasizing the importance of observation, communication with current and former employees, and thorough research before entering a new company. Mr. Rajoria stressed the significance of fostering a collaborative and supportive work environment, characterized by encouragement, positivity, and constructive criticism. He provided real-world scenarios, such as employee termination, and offered guidance on effective communication strategies. Additionally, he offered insights into appropriate workplace language and etiquette.