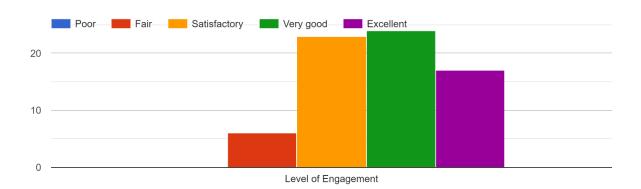

## **Feedback**

The instructor explained the topic clearly and used relevant examples

The lecture was interactive and felt engaged