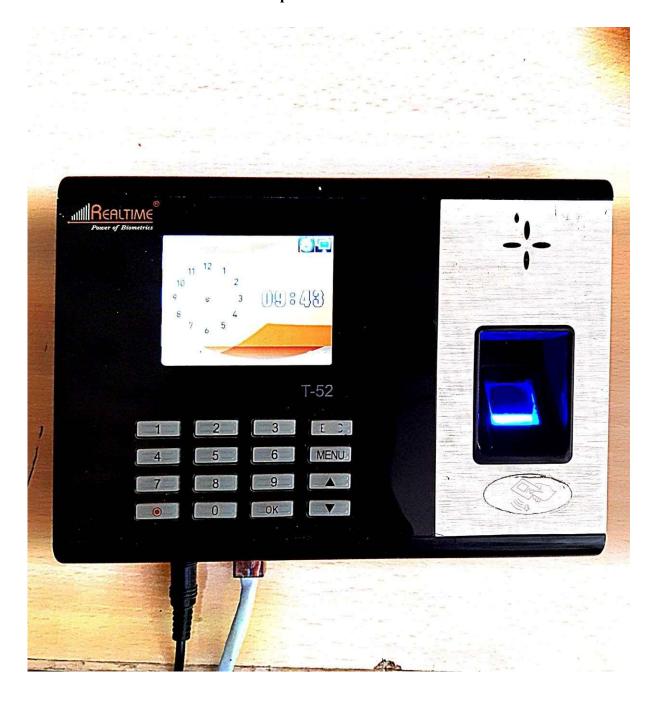

n Technical University, Kota

# Screenshots of e-governance implementation

(a): RAMNAGARIA (JAGATPURA), JAIPUR-302017 (RAJASTHAN), INDIA
 (b): +91-141-3500300, 2752165, 2759609 | ⊕ : 0141-2759555

⊠: info@skit.ac.in |: www.skit.ac.in

# Administration

# **SKIT ERP System**

### **ERP Login Window**













# **CCTV-Camera**



Campus fully covered by CCTV\_1



Campus fully covered by CCTV\_2



Campus fully covered by CCTV\_3



Campus fully covered by CCTV\_



Campus fully covered by CCTV\_5



Campus fully covered by CCTV\_6



Campus fully covered by CCTV\_7



Campus fully covered by CCTV\_8



Campus fully covered by CCTV\_9



Campus fully covered by CCTV\_10



Campus fully covered by CCTV\_11



Campus fully covered by CCTV\_12

# **Biometric System**

Biometric platform



### **Biometric system login**



#### System generated report



### **Sophos Firewall Operating System (Screenshots)**





# Finance and Accounts

# **Tally TSS Gold Software**



## **ERP Fee Payment**





# Success

Name: KASHISH SHARMA

Fee:

118398 - Provisional Fee

Due Amount

₹53700

Received:

₹53700.00

Received at:

12/10/2020 10:28:11

Mode:

Visa Debit Card Debit Card

System Time:

12-Oct-2020 10:28:09

More Information and Payment History available through student login on ERP

Back Sign In

<





# Student Admission and Support

### **View of Student Profile on ERP**



### View of Class time-table on ERP





### **Learning Resources on ERP**



(a) Gyandaan e-Lecture Series- Lectures recorded by faculty members using e-SLATE facility (Digital Studios)



# (b) RTU e