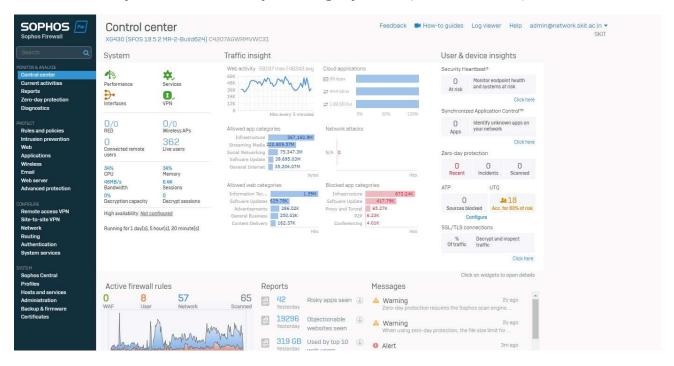

STHAN), INDIA
 (b): +91-141-3500300, 2752165, 2759609 | ⊕ : 0141-2759555

⊠: info@skit.ac.in |: www.skit.ac.in

# Administration

# **SKIT ERP System**

### **ERP Login Window**













# **CCTV-Camera**



Campus fully covered by CCTV\_1



Campus fully covered by CCTV\_2



Campus fully covered by CCTV\_3



Campus fully covered by CCTV\_



Campus fully covered by CCTV\_5



Campus fully covered by CCTV\_6



Campus fully covered by CCTV\_7



Campus fully covered by CCTV\_8



Campus fully covered by CCTV\_9



Campus fully covered by CCTV\_10



Campus fully covered by CCTV\_11



Campus fully covered by CCTV\_12

# **Biometric System**

Biometric platform



### **Biometric system login**



#### System generated report



### **Sophos Firewall Operating System (Screenshots)**





# Finance and Accounts

# **Tally TSS Gold Software**



## **ERP Fee Payment**





# Success

Name: KASHISH SHARMA

Fee:

118398 - Provisional Fee

Due Amount

₹53700

Received:

₹53700.00

Received at:

12/10/2020 10:28:11

Mode:

Visa Debit Card Debit Card

System Time:

12-Oct-2020 10:28:09

More Information and Payment History available through student login on ERP

Back Sign In

<





# Student Admission and Support

### **View of Student Profile on ERP**



### View of Class time-table on ERP





### **Learning Resources on ERP**



(a) Gyandaan e-Lecture Series- Lectures recorded by faculty members using e-SLATE facility (Digital Studios)



# (b) RTU eContents- Lectures recoded by faculty members for YouTube channel of RTU Kota (Affiliating University)



# (c) SKIT Digital