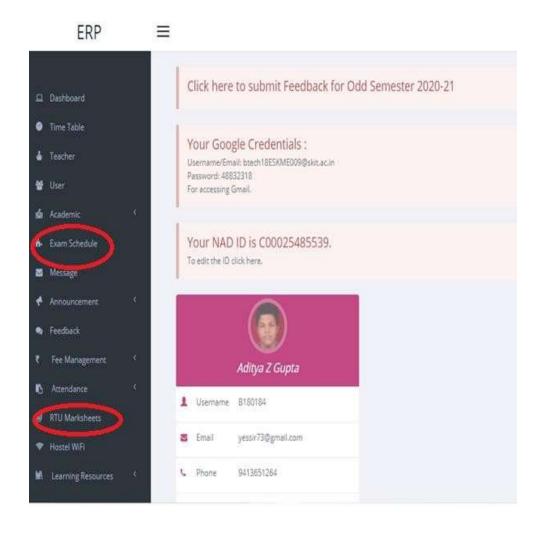

# **SKIT ERP System**

### **Learning Resources on ERP**

(a) Gyandaan e-Lecture Series- Lectures recorded by faculty members using e-SLATE facility (Digital Studios)

# (b) RTU eContents- Lectures recoded by faculty members for YouTube channel of RTU Kota (Affiliating University)