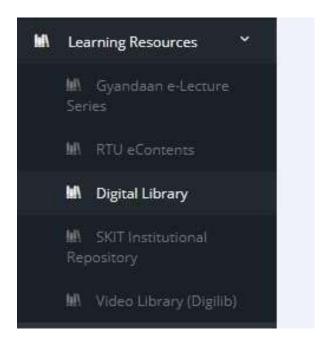

### **Learning Resources on ERP**

(a) Gyandaan e-Lecture Series- Lectures recorded by faculty members using e-SLATE facility (Digital Studios)

# (b) RTU eContents- Lectures recoded by faculty members for YouTube channel of RTU Kota (Affiliating University)

# (c) SKIT Digital Library-Online content of Library (Details are given under 4.2)

## (d) Video Library-Collection of Video Lectures of MOOCs