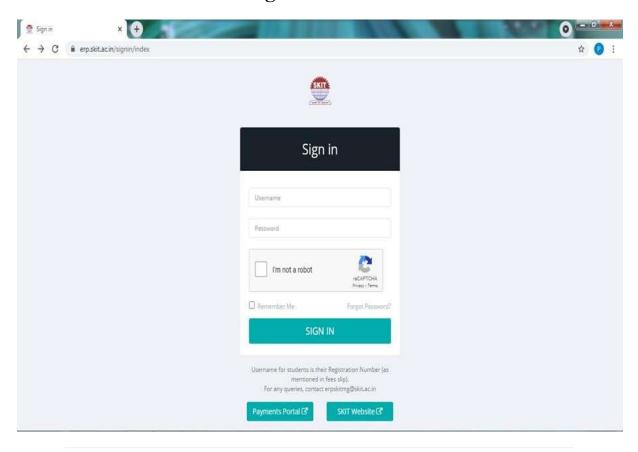

# Swami Keshvanand Institute of Technology,

# Management & Gramothan

(Accredited by NAAC with 'A++' Grade)

Approved by AICTE, Ministry of Education, Government of India Recognized by UGC under Section 2(f) of the UGC Act, 1956 Affiliated to Rajasthan Technical University, Kota

# Screenshots of e-governance implementation

(a): RAMNAGARIA (JAGATPURA), JAIPUR-302017 (RAJASTHAN), INDIA
 (b): +91-141-3500300, 2752165, 2759609 | ⊕ : 0141-2759555

⊠: info@skit.ac.in |: www.skit.ac.in

# Administration

# **SKIT ERP System**

### **ERP Login Window**













# **CCTV-Camera**



Campus fully covered by CCTV\_1



Campus fully covered by CCTV\_2



Campus fully covered by CCTV\_3



Campus fully covered by CCTV\_



Campus fully covered by CCTV\_5



Campus fully covered by CCTV\_6



Campus fully covered by CCTV\_7



Campus fully covered by CCTV\_8



Campus fully covered by CCTV\_9



Campus fully covered by CCTV\_10



Campus fully covered by CCTV\_11



Campus fully covered by CCTV\_12

# **Biometric System**

Biometric platform



### **Biometric system login**



#### System generated report



### **Sophos Firewall Operating System (Screenshots)**





# Finance and Accounts

# **Tally TSS Gold Software**



## **ERP Fee Payment**





# Success

Name: KASHISH SHARMA

Fee:

118398 - Provisional Fee

Due Amount

₹53700

Recei