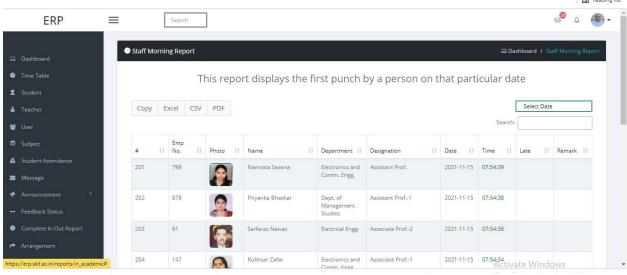

# Swami Keshvanand Institute of Technology,

# Management & Gramothan

(Accredited by NAAC with 'A++' Grade)

Approved by AICTE, Ministry of Education, Government of India Recognized by UGC under Section 2(f) of the UGC Act, 1956 Affiliated to Rajasthan Technical University, Kota

# Screenshots of e-governance implementation

(a): RAMNAGARIA (JAGATPURA), JAIPUR-302017 (RAJASTHAN), INDIA
 (b): +91-141-3500300, 2752165, 2759609 | ⊕ : 0141-2759555

⊠: info@skit.ac.in |: www.skit.ac.in

# Administration

# **SKIT ERP System**

### **ERP Login Window**













# **CCTV-Camera**



Campus fully covered by CCTV\_1



Campus fully covered by CCTV\_2



Campus fully covered by CCTV\_3



Campus fully covered by CCTV\_



Campus fully covered by CCTV\_5



Campus fully covered by CCTV\_6



Campus fully covered by CCTV\_7



Campus fully covered by CCTV\_8



Campus fully covered by CCTV\_9



Campus fully covered by CCTV\_10



Campus fully covered by CCTV\_11



Campus fully covered by CCTV\_12

# **Biometric System**

Biometric platform



### **Biometric system login**



#### System generated report



### **Sophos Firewall Operating System (Screenshots)**





# Finance and Accounts

# **Tally TSS Gold Software**



## **ERP Fee Payment**





# Success

Name: KASHISH SHARMA

Fee:

118398 - Provisional Fee

Due Amount

₹53700

Received: