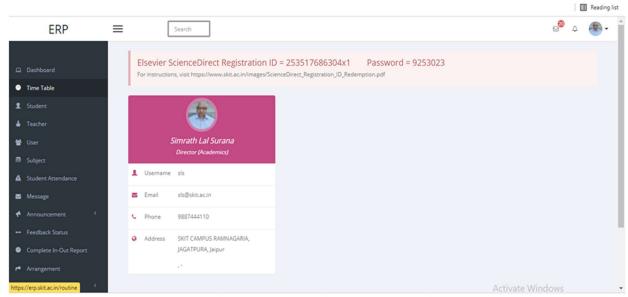

# Swami Keshvanand Institute of Technology,

# Management & Gramothan

(Accredited by NAAC with 'A++' Grade)

Approved by AICTE, Ministry of Education, Government of India Recognized by UGC under Section 2(f) of the UGC Act, 1956 Affiliated to Rajasthan Technical University, Kota

# Screenshots of e-governance implementation

(a): RAMNAGARIA (JAGATPURA), JAIPUR-302017 (RAJASTHAN), INDIA
 (b): +91-141-3500300, 2752165, 2759609 | ⊕ : 0141-2759555

⊠: info@skit.ac.in |: www.skit.ac.in

# Administration

# **SKIT ERP System**

### **ERP Login Window**













# **CCTV-Camera**



Campus fully covered by CCTV\_1



Campus fully covered by CCTV\_2



Campus fully covered by CCTV\_3



Campus fully covered by CCTV\_



Campus fully covered by CCTV\_5



Campus fully covered by CCTV\_6



Campus fully covered by CCTV\_7



Campus fully covered by CCTV\_8



Campus fully covered by CCTV\_9



Campus fully covered by CCTV\_10



Campus fully covered by CCTV\_11



Campus fully covered by CCTV\_12

# **Biometric System**

Biometric platform



### **Biometric system login**



#### System generated report



### **Sophos Firewall Operating System (Screenshots)**





# Finance and Accounts

# **Tally TSS Gold Software**



## **ERP Fee Payment**





# Success

Name: KASHISH SHARMA

Fee:

118398 - Provisional Fee

Due Amount

₹53700

Receive