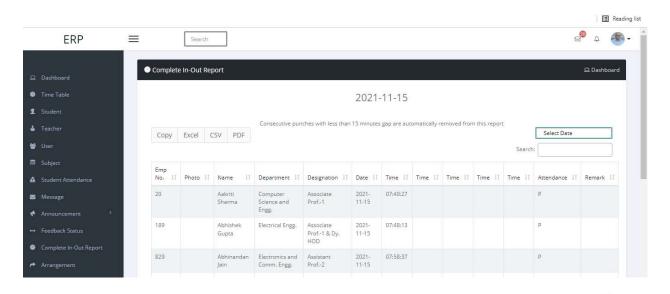

# Swami Keshvanand Institute of Technology,

# Management & Gramothan

(Accredited by NAAC with 'A++' Grade)

Approved by AICTE, Ministry of Education, Government of India Recognized by UGC under Section 2(f) of the UGC Act, 1956 Affiliated to Rajasthan Technical University, Kota

# Screenshots of e-governance implementation

(a): RAMNAGARIA (JAGATPURA), JAIPUR-302017 (RAJASTHAN), INDIA
 (b): +91-141-3500300, 2752165, 2759609 | ⊕ : 0141-2759555

⊠: info@skit.ac.in |: www.skit.ac.in

# Administration

# **SKIT ERP System**

### **ERP Login Window**













# **CCTV-Camera**



Campus fully covered by CCTV\_1



Campus fully covered by CCTV\_2



Campus fully covered by CCTV\_3



Campus fully covered by CCTV\_



Campus fully covered by CCTV\_5



Campus fully covered by CCTV\_6



Campus fully covered by CCTV\_7



Campus fully covered by CCTV\_8



Campus fully covered by CCTV\_9



Campus fully covered by CCTV\_10



Campus fully covered by CCTV\_11



Campus fully covered by CCTV\_12

# **Biometric System**

Biometric platform



### **Biometric system login**



#### System generated report



### **Sophos Firewall Operating System (Screenshots)**





# Finance and Accounts

# **Tally TSS Gold Software**



## **ERP Fee Payment**





# Success

Name: KASHISH SHARMA

Fee:

118398 - Provisional Fee

Due Amount

₹53700

Received:

₹5