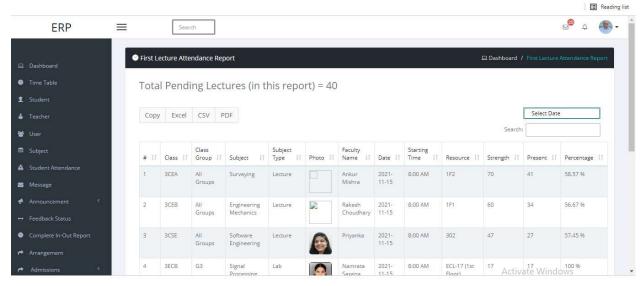

# Swami Keshvanand Institute of Technology,

# Management & Gramothan

(Accredited by NAAC with 'A++' Grade)

Approved by AICTE, Ministry of Education, Government of India Recognized by UGC under Section 2(f) of the UGC Act, 1956 Affiliated to Rajasthan Technical University, Kota

# Screenshots of e-governance implementation

(a): RAMNAGARIA (JAGATPURA), JAIPUR-302017 (RAJASTHAN), INDIA
 (b): +91-141-3500300, 2752165, 2759609 | ⊕ : 0141-2759555

⊠: info@skit.ac.in |: www.skit.ac.in

# Administration

# **SKIT ERP System**

### **ERP Login Window**













# **CCTV-Camera**



Campus fully covered by CCTV\_1



Campus fully covered by CCTV\_2



Campus fully covered by CCTV\_3



Campus fully covered by CCTV\_



Campus fully covered by CCTV\_5



Campus fully covered by CCTV\_6



Campus fully covered by CCTV\_7



Campus fully covered by CCTV\_8



Campus fully covered by CCTV\_9



Campus fully covered by CCTV\_10



Campus fully covered by CCTV\_11



Campus fully covered by CCTV\_12

# **Biometric System**

Biometric platform



### **Biometric system login**



#### System generated report



### **Sophos Firewall Operating System (Screenshots)**





# Finance and Accounts

# **Tally TSS Gold Software**



## **ERP Fee Payment**





# Success

Name: KASHISH SHARMA

Fee:

118398 - Provisional Fee

Due Amount

₹53700

Received:

₹537