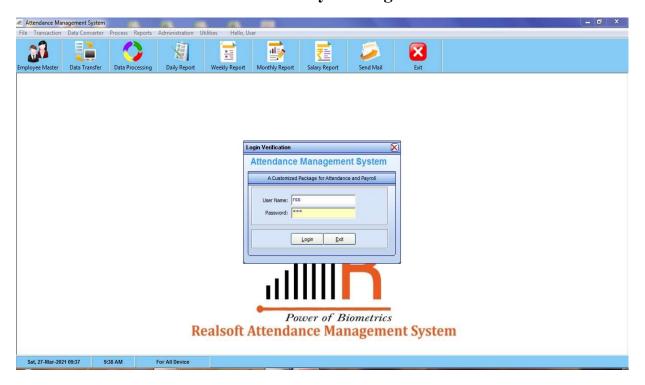

reenshots of e-governance implementation

(a): RAMNAGARIA (JAGATPURA), JAIPUR-302017 (RAJASTHAN), INDIA
 (b): +91-141-3500300, 2752165, 2759609 | ⊕ : 0141-2759555

⊠: info@skit.ac.in |: www.skit.ac.in

# Administration

# **SKIT ERP System**

### **ERP Login Window**













# **CCTV-Camera**



Campus fully covered by CCTV\_1



Campus fully covered by CCTV\_2



Campus fully covered by CCTV\_3



Campus fully covered by CCTV\_



Campus fully covered by CCTV\_5



Campus fully covered by CCTV\_6



Campus fully covered by CCTV\_7



Campus fully covered by CCTV\_8



Campus fully covered by CCTV\_9



Campus fully covered by CCTV\_10



Campus fully covered by CCTV\_11



Campus fully covered by CCTV\_12

# **Biometric System**

Biometric platform



### **Biometric system login**



#### System generated report



### **Sophos Firewall Operating System (Screenshots)**





# Finance and Accounts

# **Tally TSS Gold Software**



## **ERP Fee Payment**





# Success

Name: KASHISH SHARMA

Fee:

118398 - Provisional Fee

Due Amount

₹53700

Received:

₹53700.00

Received at:

12/10/2020 10:28:11

Mode:

Visa Debit Card Debit Card

System Time:

12-Oct-2020 10:28:09

More Information and Payment History available through student login on ERP

Back Sign In

<





# Student Admission and Support

### **View of Student Profile on ERP**



### View of Class time-table on ERP





### **Learning Resources on ERP**



(a) Gyandaan e-Lecture Series- Lectures recorded by faculty members using e-SLATE facility (Digital Studios)



# (b) RTU eContents- Lectures recoded by facu