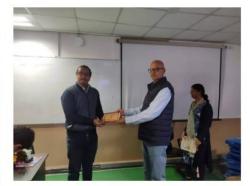

m controls

Hands-on exercises on creating forms in Angular application

Session 2

Explaining form validation techniques in Angular
Hands-on exercises on form validation and error handling

### Day 6: HTTP and Observables, Deployment and Project Session 1

Introduction to HTTP client module in Angular
Making HTTP requests to a server using Angular HttpClient
Understanding Observables and asynchronous programming

#### Session 2

Hands-on exercises on handling asynchronous operations with Observables

Overview of Angular deployment options (e.g., Firebase, Netlify)

Deploying an Angular application to a hosting service

Project work: Participants work on a simple Angular project

Q&A sess ion and review of the week's topics

### 13. Glimpses of the Inauguration ceremony:-



















### 14. News of the Inauguration ceremony:-



जयपुर। स्वामी केष्ठवानंद इंस्टीट्यूट ऑफ टेक्नोलॉजी द्वारा 'व्याफिकल यूजर इंटरफेस डिजाइन यूजिंग एंगुलर फेमवर्क' पर विद्यार्थी केंद्रित एक सप्ताह की कार्यशाला का उद्घाटन किया गया। यह कार्यहाला सूचना तकनीकी विभाग द्वारा संयुक्त रूप से आई ई ई ई कम्प्यूटर सोलाइटी चैप्टर, आई ई ई ई विल्ली सेवशन एवं हैंबिलीलैंब्स पाइवेट लिमिटेड के सहयोग से खुभारम्भ किया गया।विभागस्यक्ष -आई टी डॉ. अनिल चौधरी ने कार्यशाला के प्रारूप का विवरण बेते हुए आई टी इंडस्ट्री में एंसुनर फेमवर्क की बढ़ रही उपयोगिता के बारे में बताया | कार्यक्रम के रिसोर्स पर्सन श्री योगेश मिश्रा, राष्ट्रल कुमार जैन एंगुलर फेमवर्क पर विद्यार्थियों को प्रशिक्षित करेंगे | कार्यक्रम के संयोजक श्रीमती संजू, चौधरी, ऋचा रावल, अंजलि पांडे ,सूचिता अरोंरा तथा प्रवीण कुमार यावव रहे | तकनीकी सहयोग चतुर्भुज