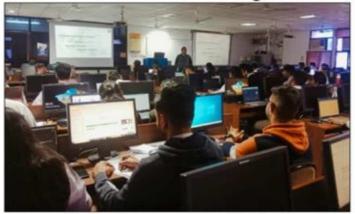

कार्यक्रम के संगोजक संग्र खीवरी अध्या राजल, अंजलि पांडे. वीधरी, ऋचा राक्ल, अंजलि पांडे, सुचिता अरोग च प्रवीण कुमा यादव रहे। तकतीकी राहगीर चतुर्भुज चौधरी का रहा।

# एसकेआईटी मे एंगुलर फ्रेमवर्क पर साप्ताहिक कार्यशाला का उद्घाटन

#### P3 Police Public Politics

जयपुर। स्वामी केशवानंद इंस्टीट्यूट ऑफ टेक्नोलॉजी द्वारा ग्राफिकल युजर इंटरफेस डिजाइन युजिंग एंगुलर फेमवर्क विद्यार्थी केंद्रित एक सप्ताह की र्यशाला का उद्घाटन किया गया। यह कार्यशाला सुचना तकनीकी विभाग द्वारा संयक्त रूप से आई ई ई ई कम्प्यूटर सोसाइटी चैप्टर ,आई ई ई ई दिल्ली सेक्शन एवं हैबिलीलैब्स प्राइवेट लिमिटेड के सहयोग से शुभारम्भ किया गया। विभागाध्यक्ष -आई टी डॉ. अनिल चौधरी ने कार्यशाला के प्रारूप का विवरण देते हुए आई टी इंडस्ट्री में एंगुलर फ्रेमवर्क की बढ़ रही उपयोगिता के बारे में बताया। कार्यक्रम के रिसोर्स पर्सन योगेश मिश्रा.



राहल कुमार जैन एंगुलर फ्रेमवर्क पर रावल , अंजलि पांडे ,सुचिता अरोरा तथा विद्यार्थियों को प्रशिक्षित करेंगे । कार्यक्रम के संयोजक श्रीमती संजु चौधरी, ऋवा

प्रवीण कुमार यादव रहे । तकनीकी सहयोग चतुर्भज चौधरी रहे ।

### 15. List of Participants:-



### Swami Keshvanand Institute of Technology, Management & Gramothan, Jaipur

### Student Workshop on "Graphical User Interface design using -Angular Framework" Attendance Sheet

|        |            |                        |         |         | 71tten  | iance 5 | neet .  |         |         |         |         |         |         |         |
|--------|------------|------------------------|---------|---------|---------|---------|---------|---------|---------|---------|---------|---------|---------|---------|
| S. No. | Roll No.   | Name of Stu