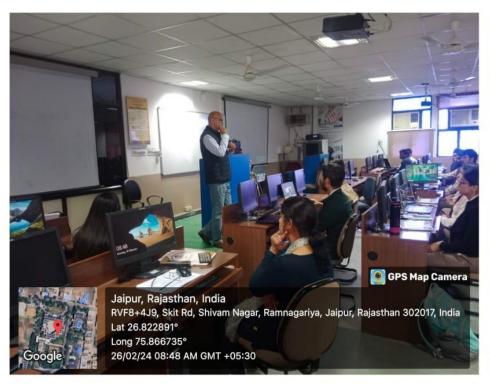

ar forms and form controls

Hands-on exercises on creating forms in Angular application

Session 2

Explaining form validation techniques in Angular
Hands-on exercises on form validation and error handling

### Day 6: HTTP and Observables, Deployment and Project Session 1

Introduction to HTTP client module in Angular
Making HTTP requests to a server using Angular HttpClient
Understanding Observables and asynchronous programming

#### Session 2

Hands-on exercises on handling asynchronous operations with Observables

Overview of Angular deployment options (e.g., Firebase, Netlify)

Deploying an Angular application to a hosting service

Project work: Participants work on a simple Angular project

Q&A sess ion and review of the week's topics

### 13. Glimpses of the Inauguration ceremony:-



















### 14. News of the Inauguration ceremony:-



जयपुर। स्वामी केष्ठवानंद इंस्टीट्यूट ऑफ टेक्नोलॉजी द्वारा 'व्याफिकल यूजर इंटरफेस डिजाइन यूजिंग एंगुलर फेमवर्क' पर विद्यार्थी केंद्रित एक सप्ताह की कार्यशाला का उद्घाटन किया गया। यह कार्यहाला सूचना तकनीकी विभाग द्वारा संयुक्त रूप से आई ई ई ई कम्प्यूटर सोलाइटी चैप्टर, आई ई ई ई विल्ली सेवशन एवं हैंबिलीलैंब्स पाइवेट लिमिटेड के सहयोग से खुभारम्भ किया गया।विभागस्यक्ष -आई टी डॉ. अनिल चौधरी ने कार्यशाला के प्रारूप का विवरण बेते हुए आई टी इंडस्ट्री में एंसुनर फेमवर्क की बढ़ रही उपयोगिता के बारे में बताया | कार्यक्रम के रिसोर्स पर्सन श्री योगेश मिश्रा, राष्ट्रल कुमार जैन एंगुलर फेमवर्क पर विद्यार्थियों को प्रशिक्षित करेंगे | कार्यक्रम के संयोजक श्रीमती संजू, चौधरी, ऋचा रावल, अंजलि पांडे ,सूचिता अरोंरा तथा प्रवीण कुमार यावव रहे | तकनीकी