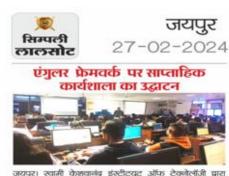

# एसकेआईटी मे एंगुलर फ्रेमवर्क पर साप्ताहिक कार्यशाला का उद्घाटन

#### P3 Police Public Politics

जयपुर। स्वामी केशवानंद इंस्टीट्यूट ऑफ टेक्नोलॉजी द्वारा ग्राफिकल युजर इंटरफेस डिजाइन युजिंग एंगुलर फेमवर्क विद्यार्थी केंद्रित एक सप्ताह की र्यशाला का उद्घाटन किया गया। यह कार्यशाला सुचना तकनीकी विभाग द्वारा संयक्त रूप से आई ई ई ई कम्प्यूटर सोसाइटी चैप्टर ,आई ई ई ई दिल्ली सेक्शन एवं हैबिलीलैब्स प्राइवेट लिमिटेड के सहयोग से शुभारम्भ किया गया। विभागाध्यक्ष -आई टी डॉ. अनिल चौधरी ने कार्यशाला के प्रारूप का विवरण देते हुए आई टी इंडस्ट्री में एंगुलर फ्रेमवर्क की बढ़ रही उपयोगिता के बारे में बताया। कार्यक्रम के रिसोर्स पर्सन योगेश मिश्रा.

राहल कुमार जैन एंगुलर फ्रेमवर्क पर रावल , अंजलि पांडे ,सुचिता अरोरा तथा विद्यार्थियों को प्रशिक्षित करेंगे । कार्यक्रम के संयोजक श्रीमती संजु चौधरी, ऋवा

प्रवीण कुमार यादव रहे । तकनीकी सहयोग चतुर्भज चौधरी रहे ।