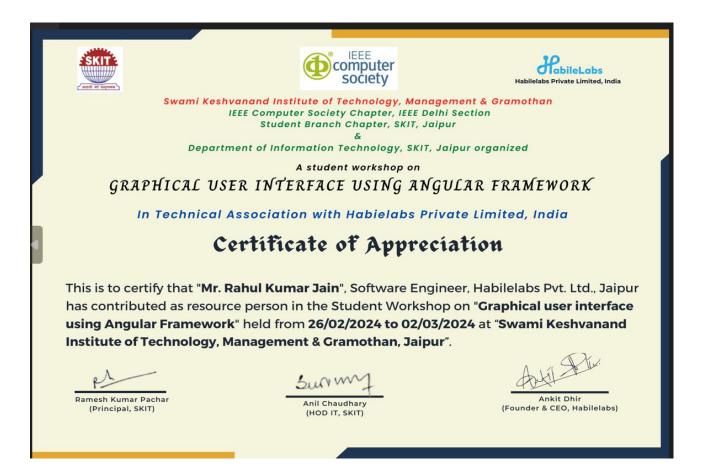

### 6. Experts Details:-

| Name of Expert    | Post & Affiliation of Expert | Contact Number |
|-------------------|------------------------------|----------------|
| Mr. Yogesh Mishra | Associate Technical Lead,    | 8824179288     |
|                   | Habilelabs Private Limited,  |                |
|                   | India                        |                |
| Mr. Rahul Kumar   | Software Engineer,           | 8385048966     |
| Jain              | Habilelabs Private Limited,  |                |
|                   | India                        |                |