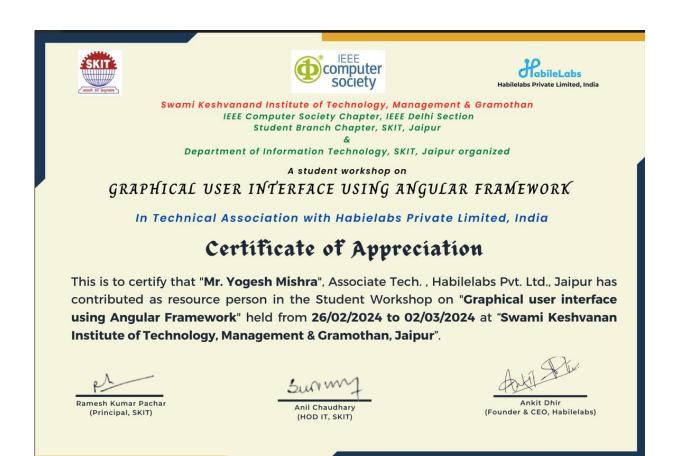

### 6. Experts Details:-

| Name of Expert    | Post & Affiliation of Expert | Contact Number |
|-------------------|------------------------------|----------------|
| Mr. Yogesh Mishra | Associate Technical Lead,    | 8824179288     |
|                   | Habilelabs Private Limited,  |                |
|                   | India                        |                |
| Mr. Rahul Kumar   | Software Engineer,           | 8385048966     |
| Jain              | Habilelabs Private Limited,  |                |
|                   | India                        |                |