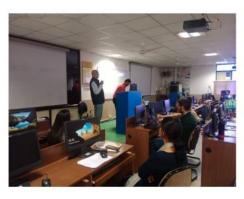

form controls

Hands-on exercises on creating forms in Angular application

Session 2

Explaining form validation techniques in Angular
Hands-on exercises on form validation and error handling

### Day 6: HTTP and Observables, Deployment and Project Session 1

Introduction to HTTP client module in Angular
Making HTTP requests to a server using Angular HttpClient
Understanding Observables and asynchronous programming

#### Session 2

Hands-on exercises on handling asynchronous operations with Observables

Overview of Angular deployment options (e.g., Firebase, Netlify)

Deploying an Angular application to a hosting service

Project work: Participants work on a simple Angular project

Q&A sess ion and review of the week's topics

### 13. Glimpses of the Inauguration ceremony:-



















### 14. News of the Inauguration ceremony:-



जयपुर। स्वामी केष्ठवानंद इंस्टीट्यूट ऑफ टेक्नोलॉजी द्वारा 'व्याफिकल यूजर इंटरफेस डिजाइन यूजिंग एंगुलर फेमवर्क' पर विद्यार्थी केंद्रित एक सप्ताह की कार्यशाला का उद्घाटन किया गया। यह कार्यहाला सूचना तकनीकी विभाग द्वारा संयुक्त रूप से आई ई ई ई कम्प्यूटर सोलाइटी चैप्टर, आई ई ई ई विल्ली सेवशन एवं हैंबिलीलैंब्स पाइवेट लिमिटेड के सहयोग से खुभारम्भ किया गया।विभागस्यक्ष -आई टी डॉ. अनिल चौधरी ने कार्यशाला के प्रारूप का विवरण बेते हुए आई टी इंडस्ट्री में एंसुनर फेमवर्क की बढ़ रही उपयोगिता के बारे में बताया | कार्यक्रम के रिसोर्स पर्सन श्री योगेश मिश्रा, राष्ट्रल कुमार जैन एंगुलर फेमवर्क पर विद्यार्थियों को प्रशिक्षित करेंगे | कार्यक्रम के संयोजक श्रीमती संजू, चौधरी, ऋचा रावल, अंजलि पांडे ,सूचिता अरोंरा तथा प्रवीण कुमार यावव रहे | तकनीकी सहयोग चतुर्