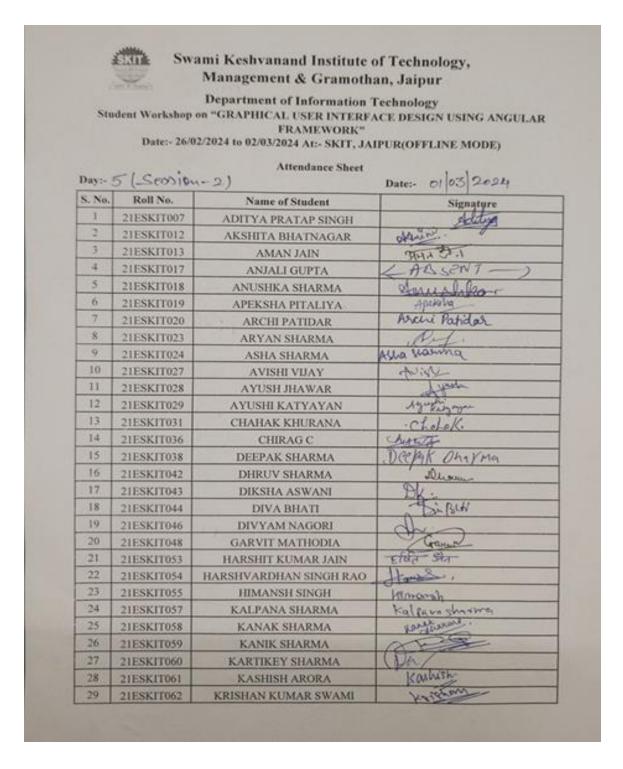

### 17. Day to Day Attendance Sheet who attend the workshop:-

Date:26/02/2024 Session-I

| Sn     |            | Management & Gramoth Department of Information on "GRAPHICAL USER INTERF. FRAMEWORK" 92/2024 to 02/03/2024 At:- SKIT. JA | Technology<br>ACE DESIGN USING ANGULAR |
|--------|------------|--------------------------------------------------------------------------------------------------------------------------|----------------------------------------|
| Day:-; | (Sension-  | Attendance Sheet                                                                                                         | Date: 26/02/2024                       |
| S. No. | Roll No.   | Name of Student                                                                                                          | Signature                              |
| 1      | 21ESKIT007 | ADITYA PRATAP SINGH                                                                                                      | Adityg                                 |
| 2      | 21ESKIT012 | AKSHITA BHATNAGAR                                                                                                        | Henre                                  |
| 3      | 21ESKIT013 | AMAN JAIN                                                                                                                | अमन्द्रिक                              |
| 4      | 21ESKIT017 | ANJALI GUPTA                                                                                                             | projet                                 |
| 5      | 21ESKIT018 | ANUSHKA SHARMA                                                                                                           | Andrako-                               |
| 6      | 21ESKIT019 | APEKSHA PITALIYA                                                                                                         | Music                                  |
| 7      | 21ESKIT020 | ARCHI PATIDAR                                                                                                            | Ageha.                                 |
| 8      | 21ESKIT023 | ARYAN SHARMA                                                                                                             | (gut                                   |
| 9      | 21ESKIT024 | ASHA SHARMA                                                                                                              | Asha Ulasima                           |
| 10     | 21ESKIT027 | AVISHI VIJAY                                                                                                             | -Auste                                 |
| 11     | 21ESKIT028 | AYUSH JHAWAR                                                                                                             | June                                   |
| 12     | 21ESKIT029 | AYUSHI KATYAYAN                                                                                                          | Agushiyaya                             |
| 13     | 21ESK/T031 | CHAHAK KHURANA                                                                                                           | Chohale                                |
| 14     | 21ESKIT036 | CHIRAG C                                                                                                                 | chias_                                 |
| 15     | 21ESKIT038 | DEEPAK SHARMA                                                                                                            | Decpak Swima                           |
| 16     | 21ESKIT042 | DHRUV SHARMA                                                                                                             | Thou                                   |
| 17     | 21ESKIT043 | DIKSHA ASWANI                                                                                                            | T Bk                                   |
| 18     | 21ESKIT044 | DIVA BHATI                                                                                                               | Diw Poter                              |
| 19     | 21ESKIT046 | DIVYAM NAGORI                                                                                                            | do-                                    |
| 20     | 21ESKIT048 | GARVIT MATHODIA                                                                                                          | Gazutt                                 |
| 21     | 21ESKIT053 | HARSHIT KUMAR JAIN                                                                                                       | न्दर्बिट क्षेत्र                       |
| 22     | 21ESKIT054 | HARSHVARDHAN SINGH RAO                                                                                                   | etane.                                 |
| 23     | 21ESKIT055 | HIMANSH SINGH                                                                                                            | Moransh                                |
| 24     | 21ESKIT057 | KALPANA SHARMA                                                                                                           | Kathana Sharima                        |
| 25     | 21ESKIT058 | KANAK SHARMA                                                                                                             | a Value                                |
| 26     | 21ESKIT059 | KANIK SHARMA                                                                                                             | ( Deise                                |
| 27     | 21ESKIT060 | KARTIKEY SHARMA                                                                                                          | AL.                                    |
| 28     | 21ESKIT061 | KASHISH ARORA                                                                                                            | Karhish                                |
| 29     | 21ESKIT062 | KRISHAN KUMAR SWAMI                                                                                                      | Kulkham                                |