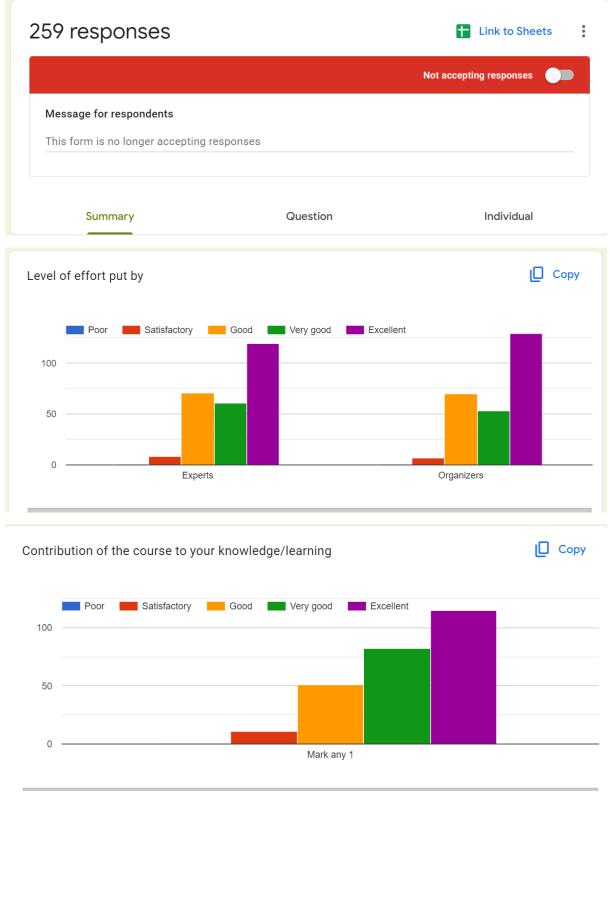

roop Sangtani | Faculty  | 897            |                        |
| 69     | Mr. Devi Pratap Singh Rajawat | Student  |                | 21ESKME008             |
| 70     | Mr. Yogesh Kumar Sharma       | Faculty  | 709            |                        |
| 71     | Mr. Harpreet Singh Gill       | Faculty  | 30             |                        |
| 72     | Dr. Amit Jhalani              | Faculty  | 909            |                        |
| 73     | Mr. Ankit Kumar Agarwal       | Faculty  | 83             |                        |

### **Certificate (Experts)**



37

PSL P

Mr. Dinesh Kumar Sharma

Coordinator

Prof. Ramesh Kumar Pachar

Principal

nearaj All

HOD, ME

Prof. Dheeraj Joshi

### Sample Certificate (Participants)



### **Feedback of the Participants/Speakers**





### Media Coverage

एक नजर पांच दिवसीय एफडीपी शुरू



## खबरों की दुनिया

शीतन प्रणालियों का अनुभव साझा करते हुए एम.एन.आई.टी. जयपुर में स्थापित सौर ऊर्जा से संचालित त्वरित दुग्ध शीतलक के परिणामों और प्रदर्शन पर चर्चा प्रस्तुत की। इस कार्यक्रम में, एसकेआईटी के निदेशक (अकादमिक) प्रो एस. एल. सुराना जी ने भी सस्टेनेबिलिटी विषय पर अपने विचारों को ऑनलाइन माध्यम से जुड़े हुए सैंकडो प्रतिभागियों से साँझा किया। यांत्रिकी अभियांत्रिकी विभाग के विभागाध्यक्ष प्रो. धीरज जोशी ने धन्यवाद ज्ञापित किया।

जयपुर। स्वामी केशवानंद इंस्टीट्यूट ऑफ टेक्नोलॉजी में मैकेनिकल इंजीनियरिंग डिपार्टमेंट के द्वारा ऑनलाइन प्लेटफार्म पर पांच दिवसीय फैकल्टी डेवलपमेंट प्रोग्राम का शुभारम्भ हुआ। जिसका विषय 'एनेर्जीयिजिंग सस्टेनेबिलिटी थ्रू रिन्यूएबल एनर्जी सिस्टम्स' था। इस कार्यक्रम के मुख्य अतिथि मालवीय राष्ट्रीय तकनीकी स