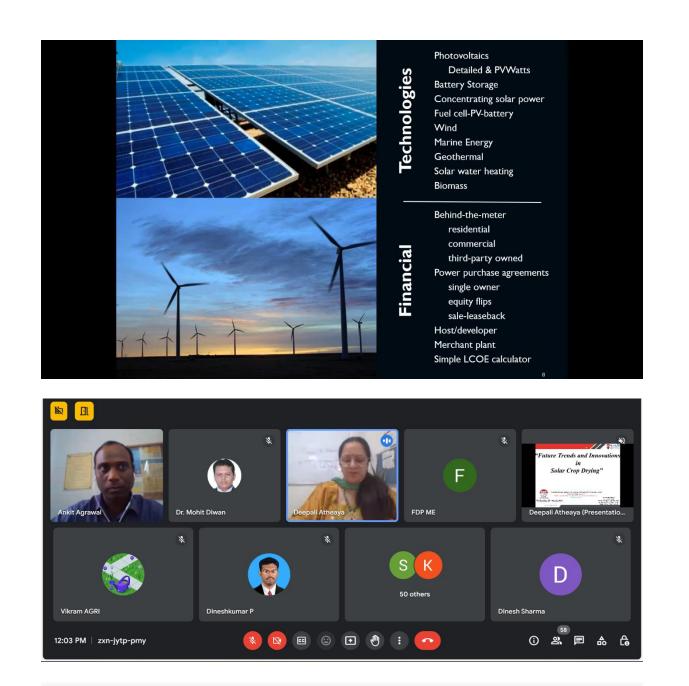

ial to save time and resources during the implementation of renewable energy projects.

The final day of the FDP commenced with an informative talk by Prof. Ashish Nayyar from SKIT Jaipur on the Performance Assessment of Diesel Engines with Exhaust Gas Recirculation. In the concluding session, Dr. Dheeraj Dhaked from IIT Guwahati presented the application of Machine Learning in developing models for Proton Exchange Membrane Fuel Cells (PEMFC). Gratitude was extended to the experts for sharing their knowledge and experiences on various aspects of Energizing Sustainability through Renewable Energy Systems. The overwhelming response of over 550 registrations from across the country showcased the significance of such FDPs in fostering research and knowledge exchange.

### <u>Glimpses</u>









| S.<br>No. | Full Name (As to<br>be printed on<br>Certificate) | Category           | Organisation / Institute Name                            | City                          | State             |
|-----------|---------------------------------------------------|--------------------|----------------------------------------------------------|-------------------------------|-------------------|
| 1         | Dr. Nagendra<br>Kumar Swarnkar                    | Faculty            | Suresh Gyan Vihar University                             | Jaipur                        | Rajasthan         |
| 2         | Ms. Rajnandani<br>Yadav                           | Faculty            | Suresh Gyan Vihar University                             | Jaipur                        | Rajasthan         |
| 3