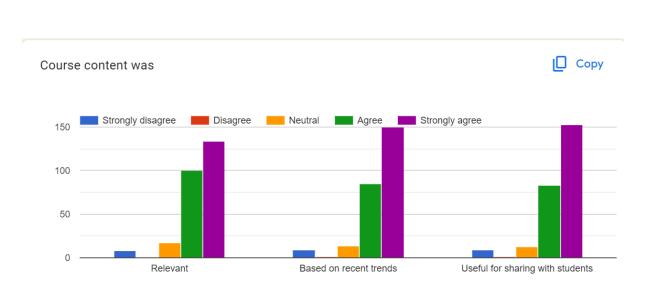

op Sangtani | Faculty  | 897            |                        |
| 69     | Mr. Devi Pratap Singh Rajawat | Student  |                | 21ESKME008             |
| 70     | Mr. Yogesh Kumar Sharma       | Faculty  | 709            |                        |
| 71     | Mr. Harpreet Singh Gill       | Faculty  | 30             |                        |
| 72     | Dr. Amit Jhalani              | Faculty  | 909            |                        |
| 73     | Mr. Ankit Kumar Agarwal       | Faculty  | 83             |                        |

### **Certificate (Experts)**



37

PSL P

Mr. Dinesh Kumar Sharma

Coordinator

Prof. Ramesh Kumar Pachar

Principal

nearaj All

HOD, ME

Prof. Dheeraj Joshi

### Sample Certificate (Participants)



### **Feedback of the Participants/Speakers**





### Media Coverage

एक नजर पांच दिवसीय एफडीपी शुरू



## खबरों की दुनिया

शीतन प्रणालियों का अनुभव साझा करते हुए एम.एन.आई.टी. जयपुर में स्थापित सौर ऊर्जा से संचालित त्वरित दुग्ध शीतलक के परिणामों और प्रदर्शन पर चर्चा प्रस्तुत की। इस कार्यक्रम में, एसकेआईटी के निदेशक (अकादमिक) प्रो एस. एल. सुराना जी ने भी सस्टेनेबिलिटी विषय पर अपने विचारों को ऑनलाइन माध्यम से जुड़े हुए सैंकडो प्रतिभागियों से साँझा किया। यांत्रिकी अभियांत्रिकी विभाग के विभागाध्यक्ष प्रो. धीरज जोशी ने धन्यवाद ज्ञापित किया।

जयपुर। स्वामी केशवानंद इंस्टीट्यूट ऑफ टेक्नोलॉजी में मैकेनिकल इंजीनियरिंग डिपार्टमेंट के द्वारा ऑनलाइन प्लेटफार्म पर पांच दिवसीय फैकल्टी डेवलपमेंट प्रोग्राम का शुभारम्भ हुआ। जिसका विषय 'एनेर्जीयिजिंग सस्टेनेबिलिटी थ्रू रिन्यूएबल एनर्जी सिस्टम्स' था। इस कार्यक्रम के मुख्य अतिथि मालवीय राष्ट्रीय तकनीकी संस