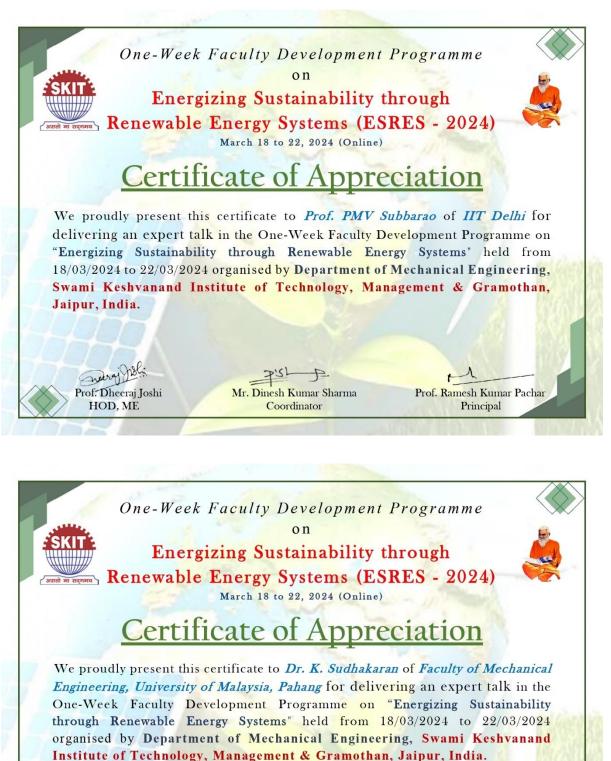

## List of Speakers/Experts

| S. No. | Name of Expert       | Designation         | Organisation                                                           | Email Id                       |
|--------|----------------------|---------------------|------------------------------------------------------------------------|--------------------------------|
| 1      | Prof. Dilip Sharma   | Professor           | Malaviya National Institute of<br>Technology, Jaipur, Rajasthan        | sharmadmnit@gmail.com          |
| 2      | Dr. Menka Yadav      | Assistant Professor | Malaviya National Institute of<br>Technology, Jaipur, Rajasthan        | menka.ece@mnit.ac.in           |
| 3      | Prof. PMV Subbarao   | Professor           | IIT Delhi                                                              | pmvs@iitd.ac.in                |
| 4      | Dr. K. Sudhakaran    | Assistant Professor | Faculty of Mechanical Engineering,<br>University of Malaysia, Pahang   | nittsudhakar@gmail.com         |
| 5      | Dr. Dheeraj Dhakad   | Postdoctoral Fellow | IIT, Guwahati                                                          | ddhakar@rnd.iitg.ac.in         |
| 6      | Dr. Deepali Atheaya  | Associate Professor | Bennett University, UP                                                 | deepali.atheaya@bennett.edu.in |
| 7      | Dr. Brijesh Tripathi | Associate Professor | Rajasthan Technical University, Kota                                   | btripathi@rtu.ac.in            |
| 8      | Dr. Kunj Bihari Rana | Assistant Professor | Rajasthan Technical University, Kota                                   | kbrana@rtu.ac.in               |
| 9      | Prof. Deepak Sharma  | Professor           | College of Engineering and<br>Technology, Udaipur                      | deepshar@rediffmail.com        |
| 10     | Prof. Ashish Nayyar  | Associate Professor | Swami Keshvanand Institute of<br>Technology, Management &<br>Gramothan | ashishnayyar@skit.ac.in        |