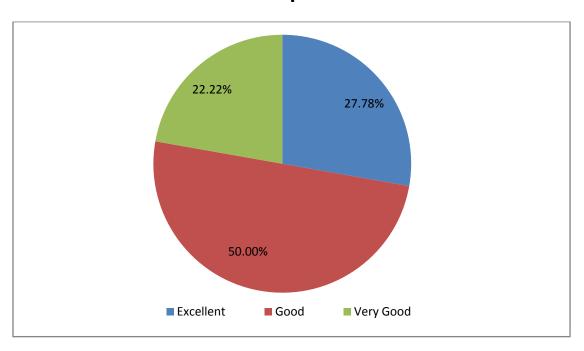

e curriculum has a good balance between theoretical and practical knowledge





#### of Technology, Management & Gramothan

Approved by AICTE, Ministry of HRD, Government of India Recognized by UGC under Section 2(f) of the UGC Act, 1956 Affiliated to Rajasthan Technical University, Kota

# The curriculum is competent for holistic development of students which includes human values, ethics, integrity etc.



The curriculum provides sufficient breadth of electives for students to choose their specialization.





#### of Technology, Management & Gramothan

Approved by AICTE, Ministry of HRD, Government of India Recognized by UGC under Section 2(f) of the UGC Act, 1956 Affiliated to Rajasthan Technical University, Kota

# The curriculum is designed to meet the latest industry development.



#### **Attitude of Students**





#### of Technology, Management & Gramothan

Approved by AICTE, Ministry of HRD, Government of India Recognized by UGC under Section 2(f) of the UGC Act, 1956 Affiliated to Rajasthan Technical University, Kota

#### **Professional Breadth**



#### **Communication Skills**





#### of Technology, Management & Gramothan

Approved by AICTE, Ministry of HRD, Government of India Recognized by UGC under Section 2(f) of the UGC Act, 1956 Affiliated to Rajasthan Technical University, Kota

#### **Professional Exposure**



#### **Ability of Understanding**





#### of Technology, Management & Gramothan

Approved by AICTE, Ministry of HRD, Government of India Recognized by UGC under Section 2(f) of the UGC Act, 1956 Affiliated to Rajasthan Technical University