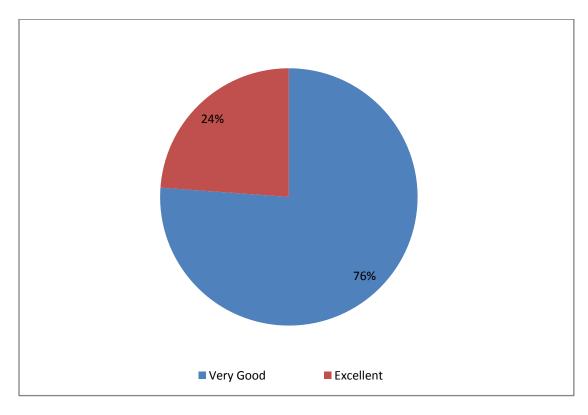

# The curriculum is designed to develop necessary skills in students and prepare them to use modern tools required to work in your company/industry