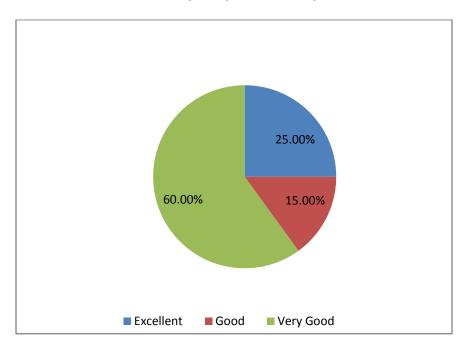

# The curriculum is designed to develop necessary skills in students and prepare them to use modern tools required to work in your company/industry