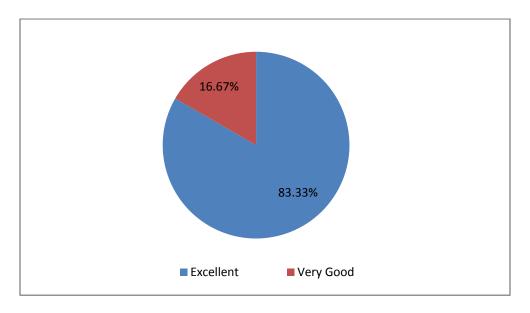

# The curriculum is competent for holistic development of students which includes human values, ethics, integrity etc.

The curriculum provides sufficient breadth of electives for students to choose their specialization.