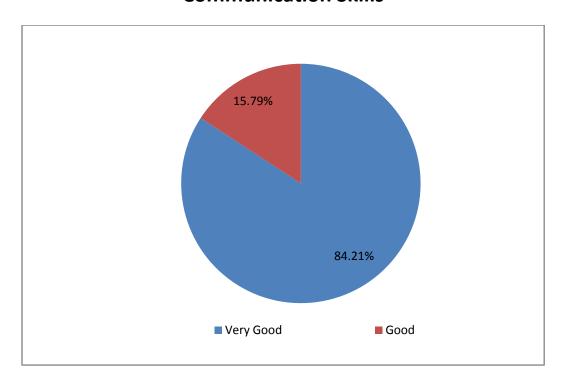

competent for holistic development of students which includes human values, ethics, integrity etc.



The curriculum provides sufficient breadth of electives for students to choose their specialization.





#### of Technology, Management & Gramothan

Approved by AICTE, Ministry of HRD, Government of India Recognized by UGC under Section 2(f) of the UGC Act, 1956 Affiliated to Rajasthan Technical University, Kota

# The curriculum is designed to meet the latest industry development.



#### **Attitude of Students**





#### of Technology, Management & Gramothan

Approved by AICTE, Ministry of HRD, Government of India Recognized by UGC under Section 2(f) of the UGC Act, 1956 Affiliated to Rajasthan Technical University, Kota

#### **Professional Breadth**



#### **Communication Skills**





#### of Technology, Management & Gramothan

Approved by AICTE, Ministry of HRD, Government of India Recognized by UGC under Section 2(f) of the UGC Act, 1956 Affiliated to Rajasthan Technical University, Kota

#### **Professional Exposure**



#### **Ability of Understanding**





#### of Technology, Management & Gramothan

Approved by AICTE, Ministry of HRD, Government of India Recognized by UGC under Section 2(f) of the UGC Act, 1956 Affiliated to Rajasthan Technical University, Kota

#### **Analytical Ability**



#### **Problem Solving Ability**





#### of Technology, Management & Gramothan

Approved by AICTE, Ministry of HRD, Government of India Recognized by UGC under Section 2(f) of the UGC Act, 1956 Affiliated to Rajasthan Technical University, Kota

#### **Decision Making**