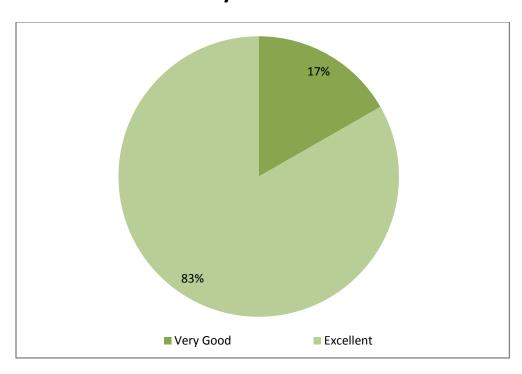

# The curriculum is designed to develop necessary skills in students and prepare them to use modern tools required to work in your company/industry