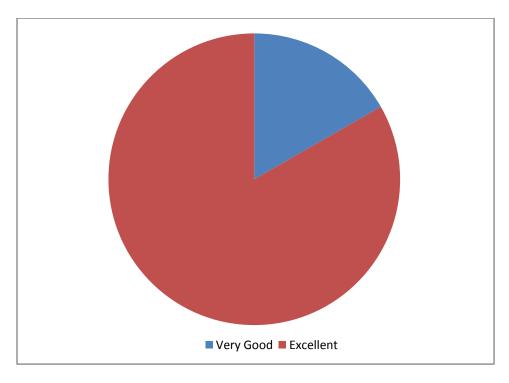

# The curriculum is designed to develop necessary skills in students and prepare them to use modern tools required to work in your company/industry

# The curriculum has a good balance between theoretical and practical knowledge