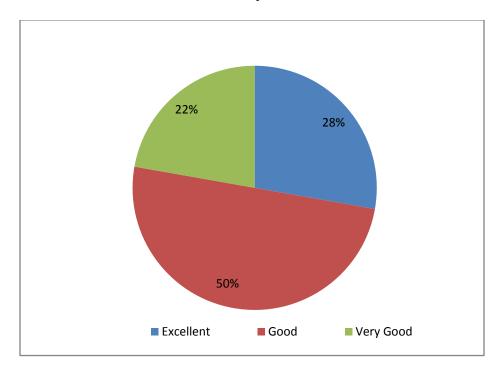

# The curriculum is designed to develop necessary skills in students and prepare them to use modern tools required to work in your company/industry