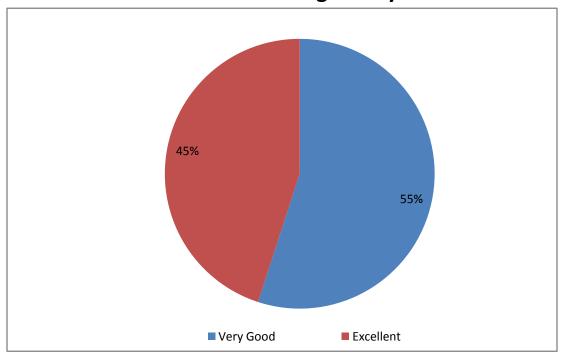

# The curriculum is competent for holistic development of students which includes human values, ethics, integrity etc.

The curriculum provides sufficient breadth of electives for students to choose their specialization.