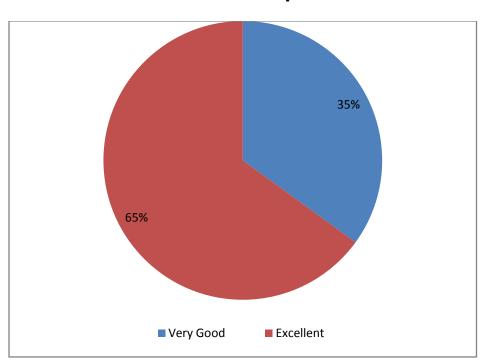

# The curriculum is competent for holistic development of students which includes human values, ethics, integrity etc.

The curriculum provides sufficient breadth of electives for students to choose their specialization.