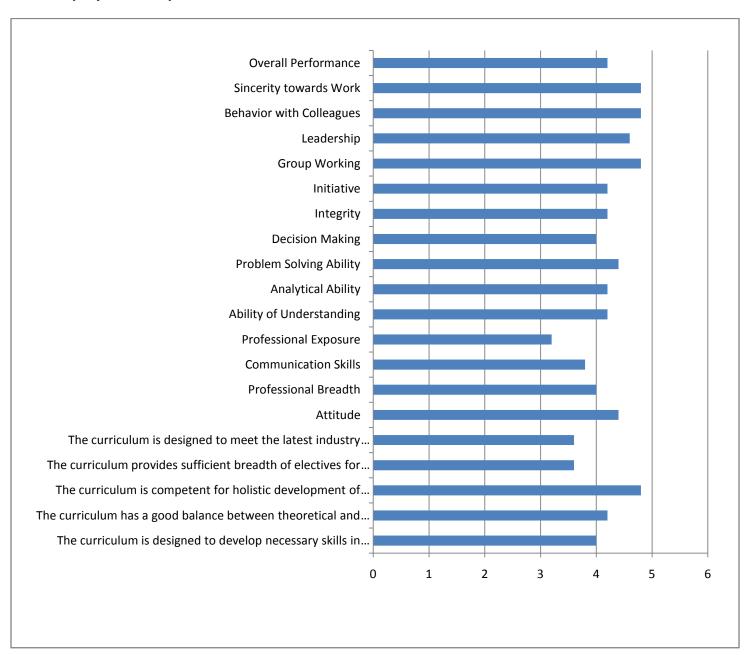

# The curriculum is designed to develop necessary skills in students and prepare them to use modern tools required to work in your company/industry

# The curriculum has a good balance between theoretical and practical knowledge

# The curriculum is competent for holistic development of students which includes human values, ethics, integrity etc.

The curriculum provides sufficient breadth of electives for students to choose their specialization.

# The curriculum is designed to meet the latest industry development.

#### **Attitude of Students**

#### **Professional Breadth**

#### **Communication Skills**

#### **Professional Exposure**

#### **Ability of Understanding**

#### **Analytical Ability**

#### **Problem Solving Ability**

#### **Decision Making**

#### Integrity

#### **Initiative**

#### **Group Working**

#### Leadership

#### **Behavior with Colleagues**

#### **Sincerity towards Work**

#### **Overall Performance**