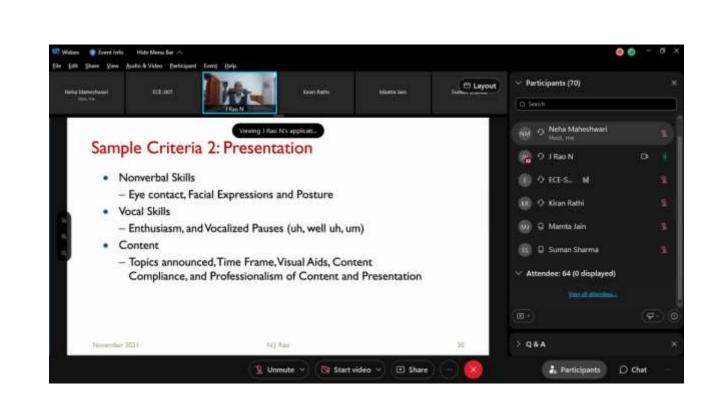

In the first session of the Fourth day, Prof. N. J Rao, Ex. Chairman CEDT Ex. Chairman Deptt. Of MS, IISC Bangalore, discussed about Rubrics Theory & Laboratory courses. He told that the focus should be on monitoring students learning and providing feedback to both Teachers and Students.