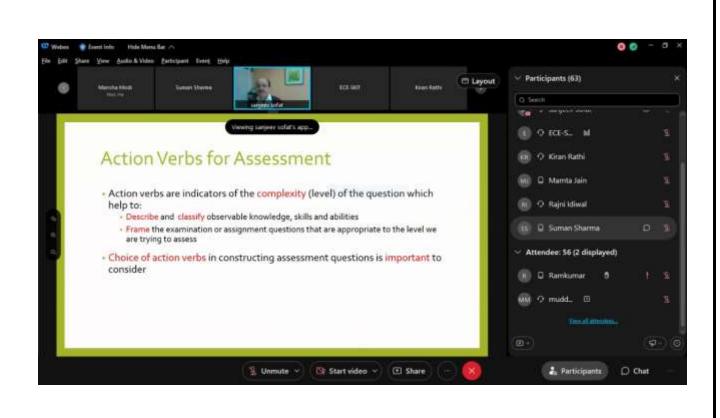

In the First session of the Fifth day, Prof. Sanjeev Sofat, Professor, CSE Deptt., PEC university of Technology, detailed about the Bloom's Taxonomy for outcome-based education. He told about Bloom's Taxonomy levels and action verbs for assessment. and how they can be assessed. Now finally we come to the end of the FDP and it was very successful event with lot of learning.