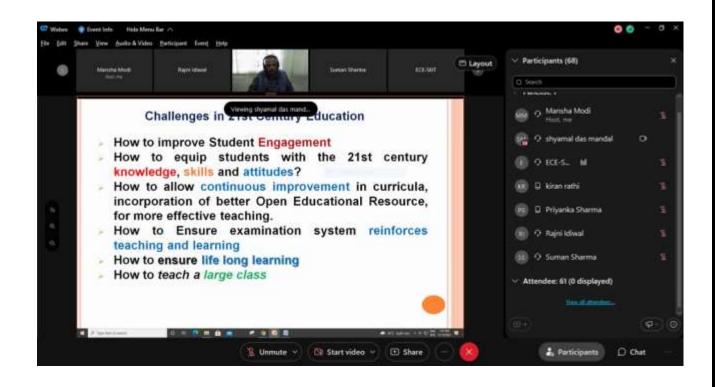

In the Second session of the First day, Dr. S. Das Mandal, Associate Professor ATDC, IIT, Kharagpur, highlighted the various challenges of accreditation and implementation in the classroom. He explained the impact of examinations in teaching and learning.