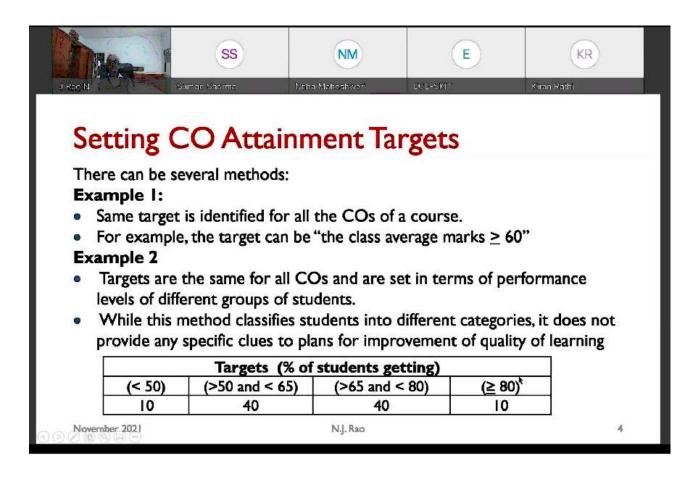

In the first session of the Second day, Prof. N. J Rao, Ex. Chairman CEDT Ex. Chairman Deptt. Of MS, IISC Bangalore, discussed about the CO-PO attainment Process. He told that a student

learn better when they are provided information about the Course outcomes, their responsibilities, and the criterion used to evaluate their performance.