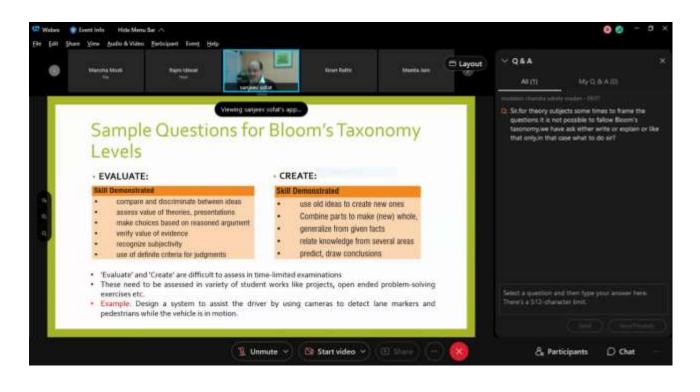

In the First session of the Fifth day, Prof. Sanjeev Sofat, Professor, CSE Deptt., PEC university of Technology, detailed about the Bloom's Taxonomy for outcome-based education. He told about Bloom's Taxonomy levels and action verbs for assessment. and how they can be assessed. Now finally we come to the end of the FDP and it was very successful event with lot of learning.