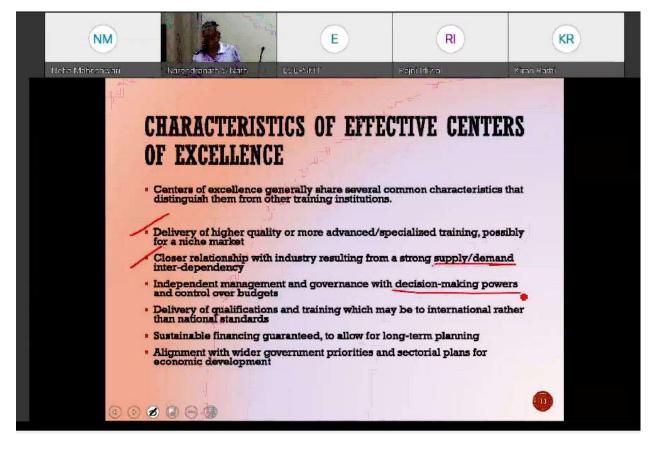

In the Second session of the Second day, Dr. Narendra Nath S., Professor ME, NIT, Surathkal, Mangalore, Karnataka, discussed about the steps required to build the Centre of Excellence and characteristics of COE.