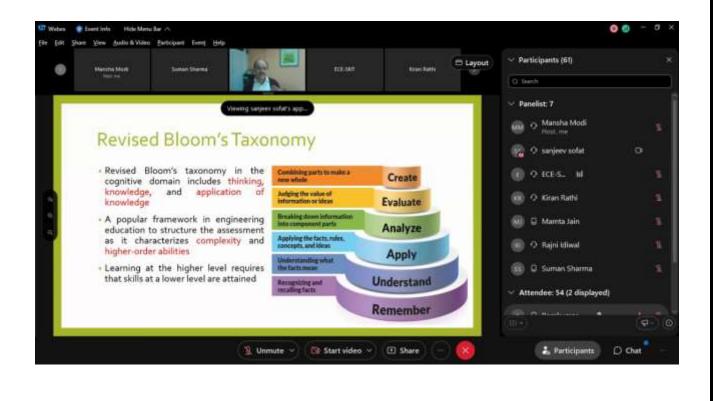

In the First session of the Fifth day, Prof. Sanjeev Sofat, Professor, CSE Deptt., PEC university of Technology, detailed about the Bloom's Taxonomy for outcome-based education. He told about Bloom's Taxonomy levels and action verbs for assessment. and how they can be assessed. Now finally we come to the end of the FDP and it was very successful event with lot of learning.