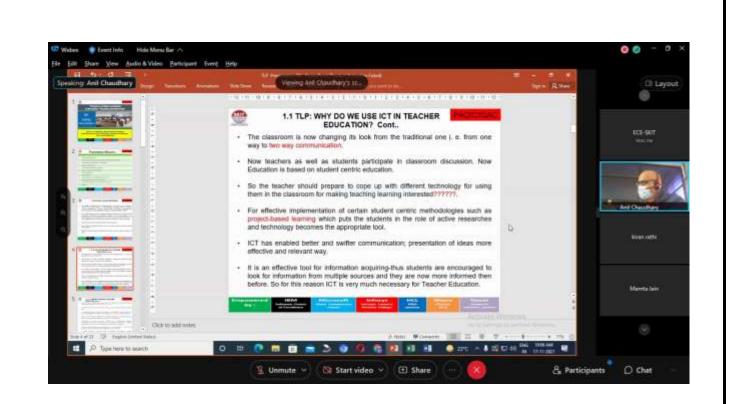

In the first session of the Third day, Prof. Anil Choudhary, HOD IT, SKIT, Jaipur, told about the teaching learning process and the use of ICT in teacher education. ICT has enabled better communication, presentation of ideas more effectively. It's an effective tool for information acquiring.