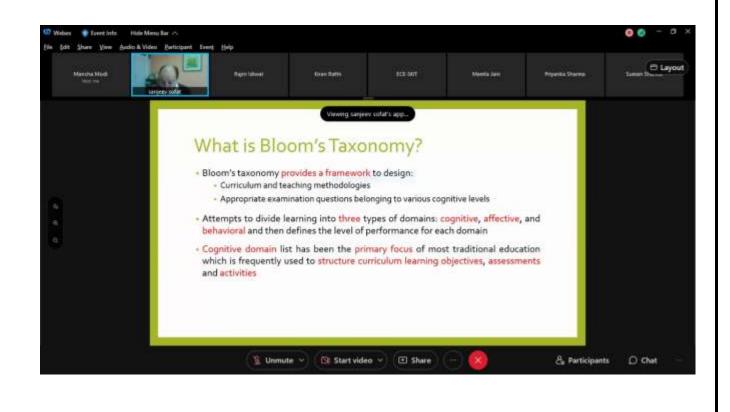

In the First session of the Fifth day, Prof. Sanjeev Sofat, Professor, CSE Deptt., PEC university of Technology, detailed about the Bloom's Taxonomy for outcome-based education. He told about Bloom's Taxonomy levels and action verbs for assessment. and how they can be assessed. Now finally we come to the end of the FDP and it was very successful event with lot of learning.