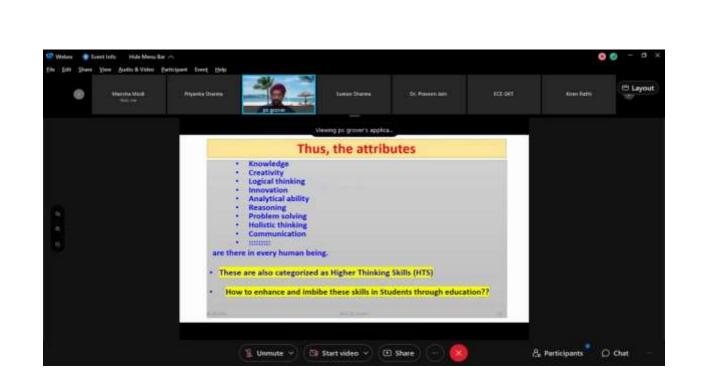

In the first session of the first day, Prof. P.S. Grover, Director General, Don Bosco Institute of Technology, New Delhi, Ex-Director, Delhi University. explained the Teaching Learning Process with Outcome Based Education and NBA Accreditation Process. He explained how to meet the emerging challenges in the education system and what should be the current teaching-learning process. He told about the role of educator and student in current digital era.