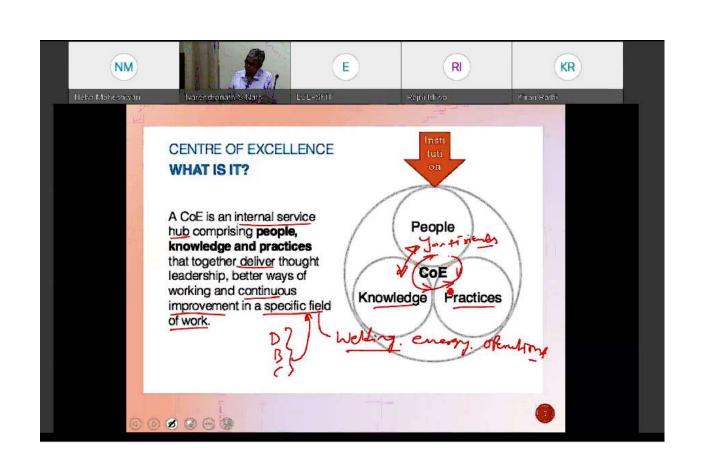

In the Second session of the Second day, Dr. Narendra Nath S., Professor ME, NIT, Surathkal, Mangalore, Karnataka, discussed about the steps required to build the Centre of Excellence and characteristics of COE.