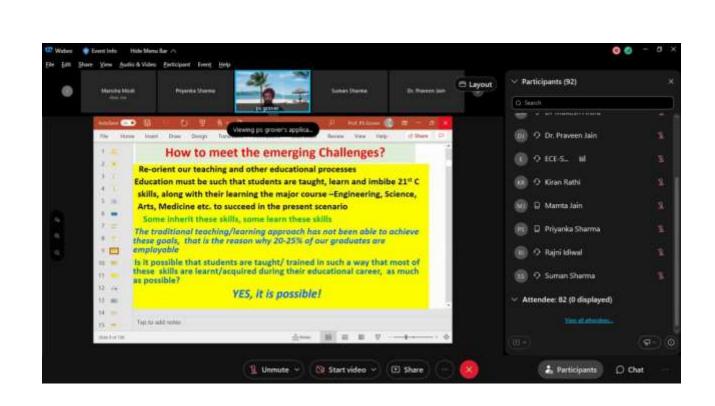

In the first session of the first day, Prof. P.S. Grover, Director General, Don Bosco Institute of Technology, New Delhi, Ex-Director, Delhi University. explained the Teaching Learning Process with Outcome Based Education and NBA Accreditation Process. He explained how to meet the emerging challenges in the education system and what should be the current teaching-learning process. He told about the role of educator and student in current digital era.