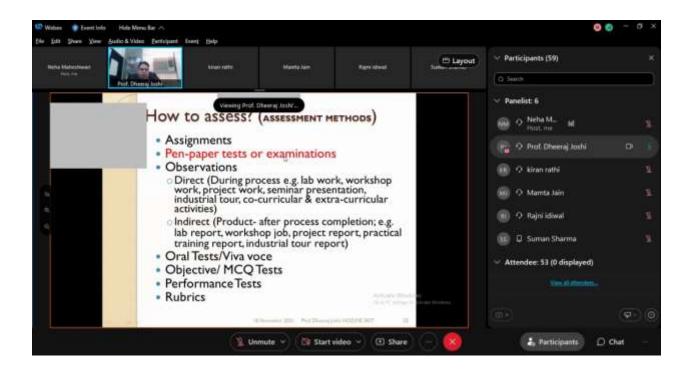

In the Second session of the Fourth day, Prof. Dheeraj Joshi, HOD, ME, SKIT, Jaipur, discussed about Design of outcome based question paper. He explained the Outcome Based Education requirements and its framework. He told that Questioning is the basic technique of finding out what students know, how much they know, identify gaps in their knowledge, comprehension and educate them to close the gap between what they currently know and their learning goals.