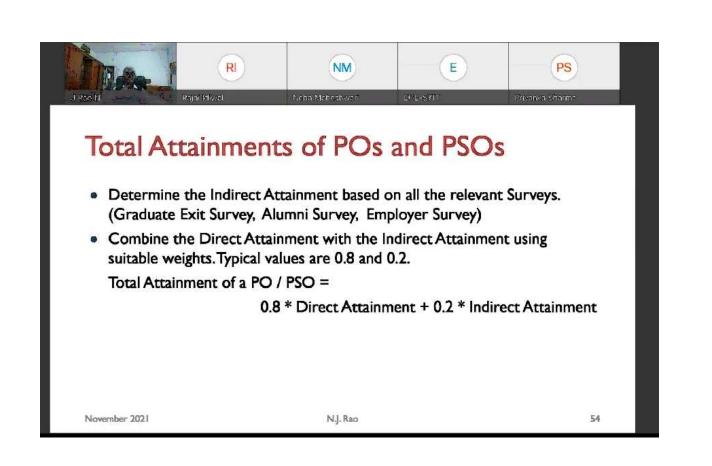

In the first session of the Second day, Prof. N. J Rao, Ex. Chairman CEDT Ex. Chairman Deptt. Of MS, IISC Bangalore, discussed about the CO-PO attainment Process. He told that a student

learn better when they are provided information about the Course outcomes, their responsibilities, and the criterion used to evaluate their performance.