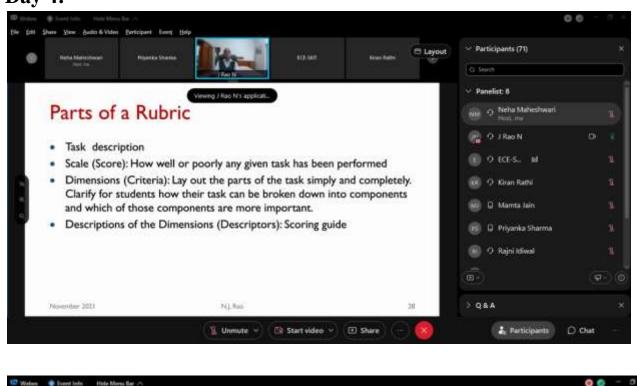

In the first session of the Fourth day, Prof. N. J Rao, Ex. Chairman CEDT Ex. Chairman Deptt. Of MS, IISC Bangalore, discussed about Rubrics Theory & Laboratory courses. He told that the focus should be on monitoring students learning and providing feedback to both Teachers and Students.