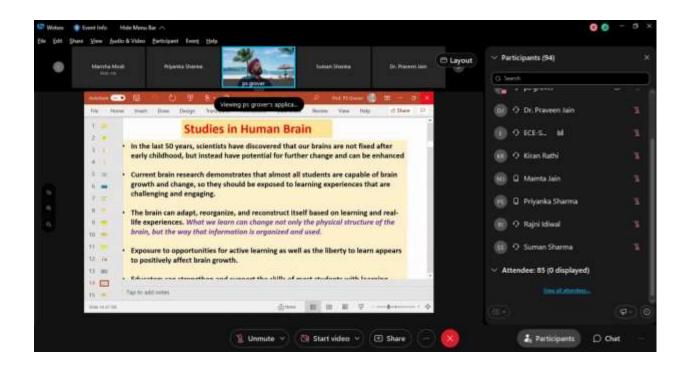

In the first session of the first day, Prof. P.S. Grover, Director General, Don Bosco Institute of Technology, New Delhi, Ex-Director, Delhi University. explained the Teaching Learning Process with Outcome Based Education and NBA Accreditation Process. He explained how to meet the emerging challenges in the education system and what should be the current teaching-learning process. He told about the role of educator and student in current digital era.