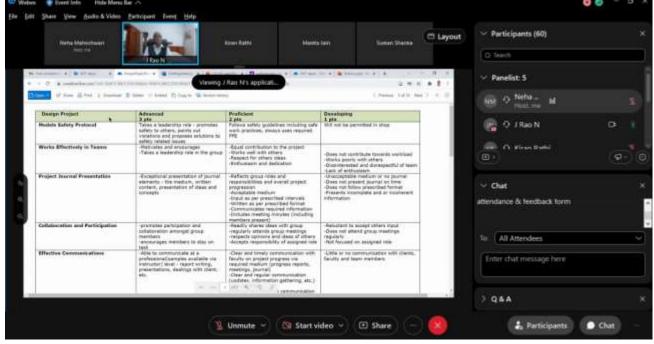

In the first session of the Second day, Prof. N. J Rao, Ex. Chairman CEDT Ex. Chairman Deptt. Of MS, IISC Bangalore, discussed about the CO-PO attainment Process. He told that a student

learn better when they are provided information about the Course outcomes, their responsibilities, and the criterion used to evaluate their performance.

In the first session of the Fourth day, Prof. N. J Rao, Ex. Chairman CEDT Ex. Chairman Deptt. Of MS, IISC Bangalore, discussed about Rubrics Theory & Laboratory courses. He told that the focus should be on monitoring students learning and providing feedback to both Teachers and Students.