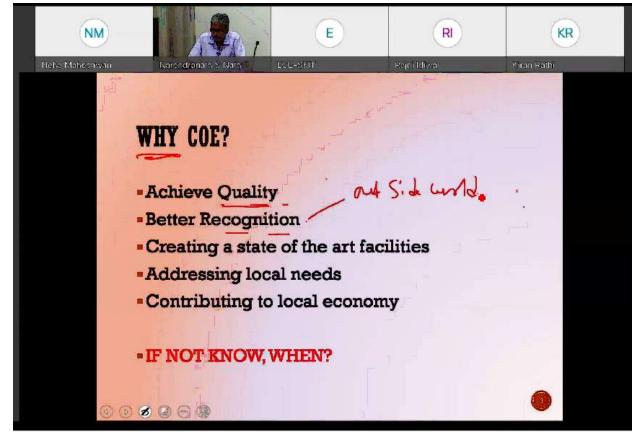

In the Second session of the Second day, Dr. Narendra Nath S., Professor ME, NIT, Surathkal, Mangalore, Karnataka, discussed about the steps required to build the Centre of Excellence and characteristics of COE.