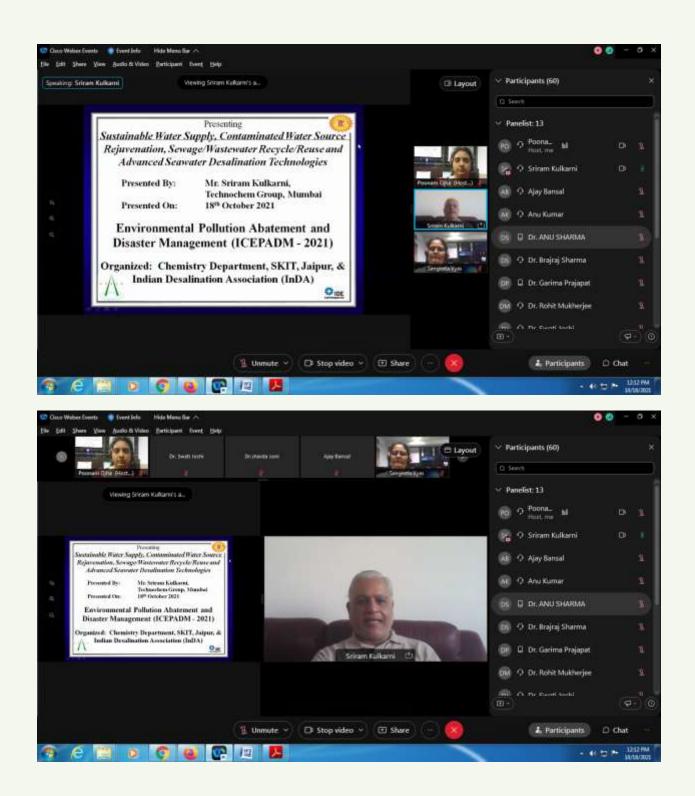

Prof. Ajay Bansal Chem. Engg., NIT Jalandhar, Punjab

Organized by

Department of Chemistry Swami Keshvanand Institute of Technology, Management & Gramothan,

Ramnagaria, Jagatpura, Jaipur - 302017

Mr. Sriram Kulkarni Director, Technochem Group, Mumbai, India

# List of Speakers

| S.No. | Name of Experts                | Designation & Affiliation                                                                                                   |  |  |
|-------|--------------------------------|-----------------------------------------------------------------------------------------------------------------------------|--|--|
| 1.    | Prof. Ajay K. Dalai            | Professor<br>Dept. of Chemical and Biological Engg. University of<br>Saskatchewan, Canada                                   |  |  |
| 2.    | Dr. Shraddhakar                | Principal Engineer, Worley Engineering, West Virginia, USA                                                                  |  |  |
| 3.    | Prof P.K.Joshi                 | Professor,<br>School of Environmental Science and chairperson special<br>Center for Disaster Reseach, JNU, New Delhi, India |  |  |
| 4.    | Prof. Vimal Chandra Srivastava | Professor and Head,<br>Chem.Engg. Dept. IIT Roorkee,<br>Roorkee.India                                                       |  |  |
| 5.    | Prof. Amrit Pal Toor           | Professor<br>Dr. S.S.B.Univ.Institute of Chem. Engg. & Tech., Panja<br>Univ., Chandigarh.India                              |  |  |
| 6.    | Prof.Ajay Bansal               | Professor<br>Chem. Engg. NIT Jalandhar, Punjab                                                                              |  |  |
| 7.    | Dr.Ram Prasad                  | Associate Professor<br>Department of Botany, Mahatma Gandhi Central<br>University, Motihari, East Champaran, Bihar, INDIA   |  |  |
| 8.    | Mr.Bhuwan Pathak               | Founder-The Himalayan institute of research and development (THIRD)-Bageshwer –Uttarakhand                                  |  |  |
| 9.    | Mr. Sriram Kulkarni            | Director,<br>Technochem. Group, Mumbai, India                                                                               |  |  |
| 10.   | Dr. Garima Prajapat            | Assistant Professor<br>Govt. Engineering College Bikaner, Rajasthan,India                                                   |  |  |
| 11    | Dr. Satya Prakash Mehra        | Professor & Director (Research),<br>Rajputana Society of Natural History, Rajasthan, India                                  |  |  |