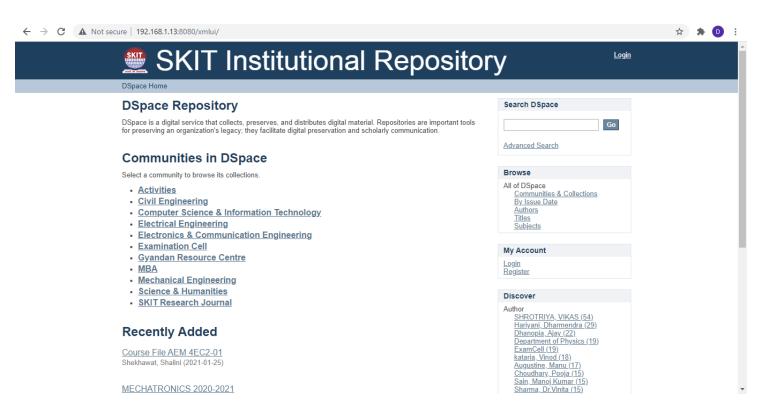

## **DSpace-SKIT Institutional Repository**

<u>Login</u>

DSpace Home

#### **DSpace Repository**

DSpace is a digital service that collects, preserves, and distributes digital material. Repositories are important tools for preserving an organization's legacy; they facilitate digital preservation and scholarly communication.

#### Communities in DSpace

Select a community to browse its collections

- Activities
- Civil Engineering
- Computer Science & Information Technology
- . Electrical Engineering
- Electronics & Communication Engineering
- Examination Cell
- Gyandan Resource Centre
- MBA
- Mechanical Engineering
- Science & Humanities
- SKIT Research Journal

#### **Recently Added**

Sequential Circuits

Singh, Sarabjeet (Computer Science Engineering, 2020)