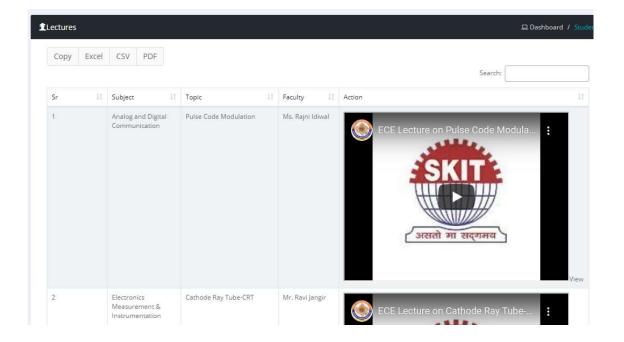

# (b) RTU eContents- Lectures recoded by faculty members for YouTube channel of RTU Kota (Affiliating University)

(c) SKIT Digital Library-Online content of Library

(Details are given under 4.2)