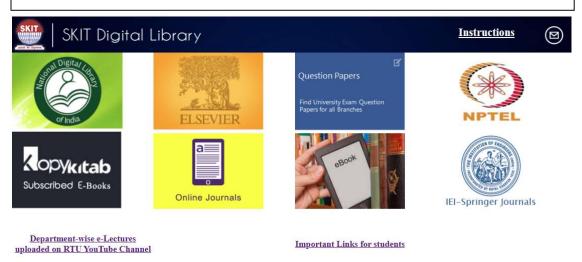

# (b) RTU eContents- Lectures recoded by faculty members for YouTube channel of RTU Kota (Affiliating University)

(c) SKIT Digital Library-Online content of Library

(Details are given under 4.2)

Tutorials

Humanities & Social Sciences

NPTEL Archive

TEQIP RTU Faculty Induction Programme 22-24 March 2018

Elib4u: Platform (Multipublishers e-Books)

Pearson e-Books

Kopykitab Platform

Springer online Journals

**DSpace** 

**SKIT Digital Library** 

#### **DELNET DATABASE**

AIMA online Resources

#### Elsevier scienceDirect

**IEI Springer Journals**