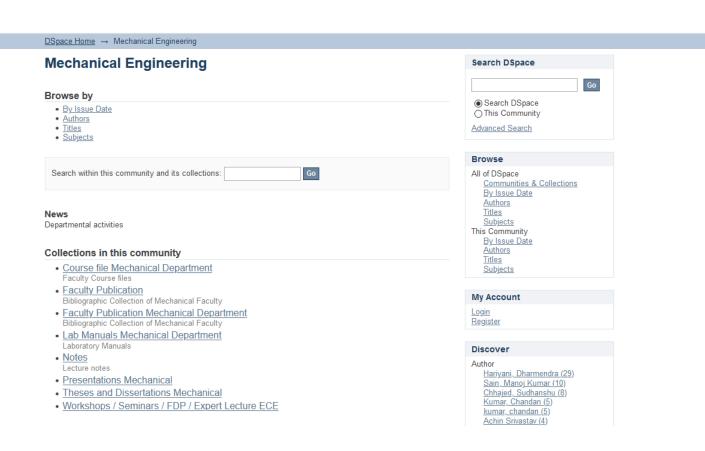

#### Communities in DSpace

Select a community to browse its collections

- Activities
- Civil Engineering
- Computer Science & Information Technology
- . Electrical Engineering
- Electronics & Communication Engineering
- Examination Cell
- Gyandan Resource Centre
- MBA
- Mechanical Engineering
- Science & Humanities
- SKIT Research Journal