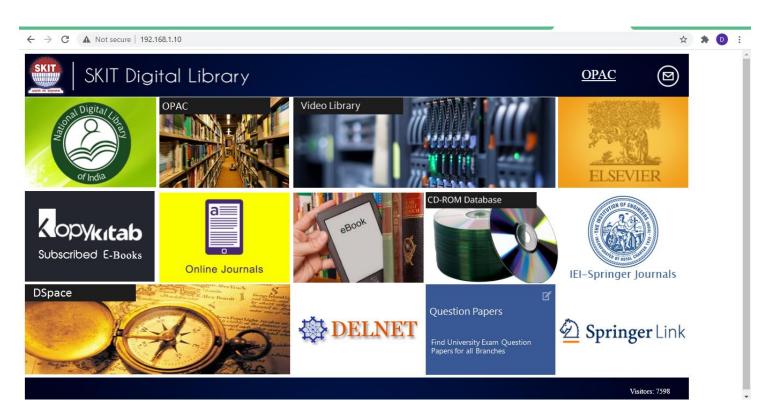

# (b) RTU eContents- Lectures recoded by faculty members for YouTube channel of RTU Kota (Affiliating University)

(c) SKIT Digital Library-Online content of Library

(Details are given under 4.2)

**DSpace** 

**SKIT Digital Library** 