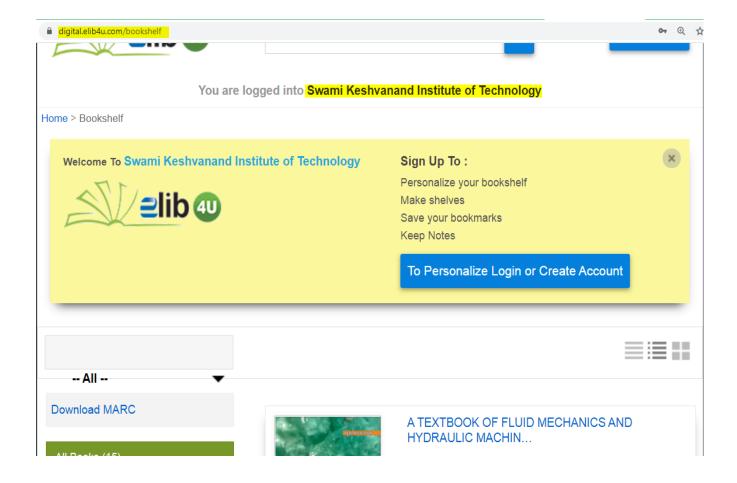

Tutorials

Humanities & Social Sciences

NPTEL Archive

TEQIP RTU Faculty Induction Programme 22-24 March 2018

Elib4u: Platform (Multipublishers e-Books)

Pearson e-Books

Kopykitab Platform

Springer online Journals