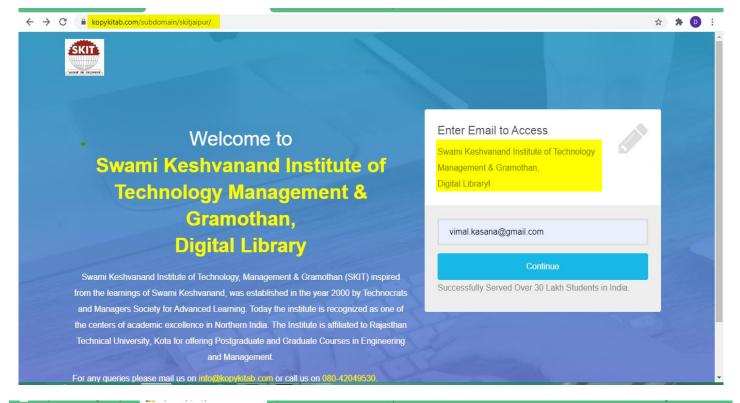

Tutorials

Humanities & Social Sciences

NPTEL Archive

TEQIP RTU Faculty Induction Programme 22-24 March 2018

Elib4u: Platform (Multipublishers e-Books)

Pearson e-Books

Kopykitab Platform

Springer online Journals