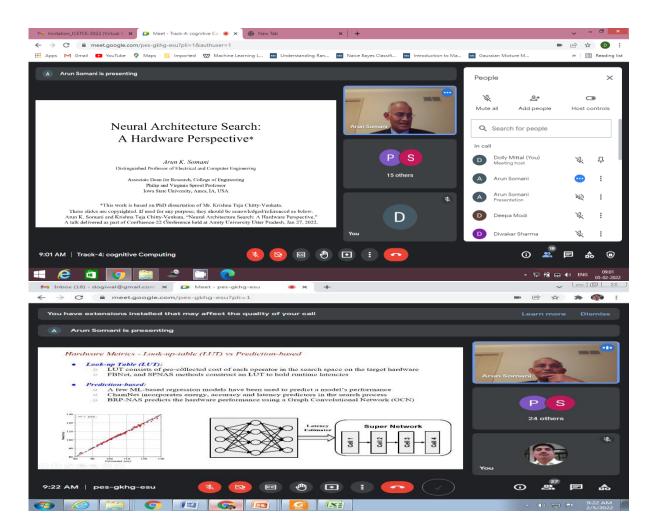

**Prof. (Dr.)** Arun K. Somani, Associate Dean for Research, gave his presentation on "Neural Architecture Search: - A Hardware Perspective". His main discussion points were:

- He started the session with the basics of Hardware Perspective of Neural Architecture Search.
- He explained the neural network processing hardware.
- He also talked about Image and weight reuse without layer fusion.
- He also discussed various case studies on this like ASIC: Accelerator Aware NAS. .