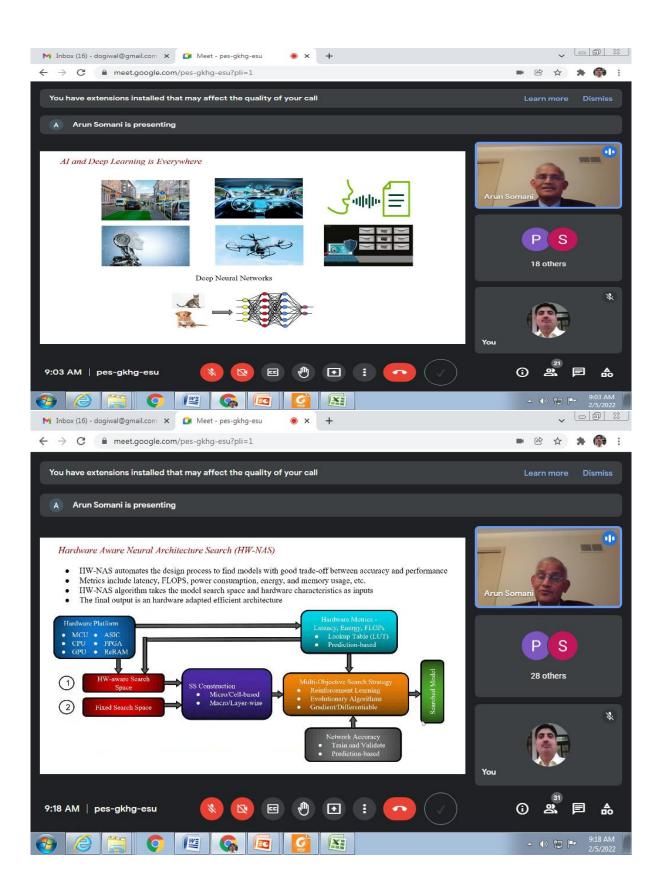

**Prof. (Dr.)** Arun K. Somani, Associate Dean for Research, gave his presentation on "Neural Architecture Search: - A Hardware Perspective". His main discussion points were:

- He started the session with the basics of Hardware Perspective of Neural Architecture Search.
- He explained the neural network processing hardware.
- He also talked about Image and weight reuse without layer fusion.
- He also discussed various case studies on this like ASIC: Accelerator Aware NAS. .