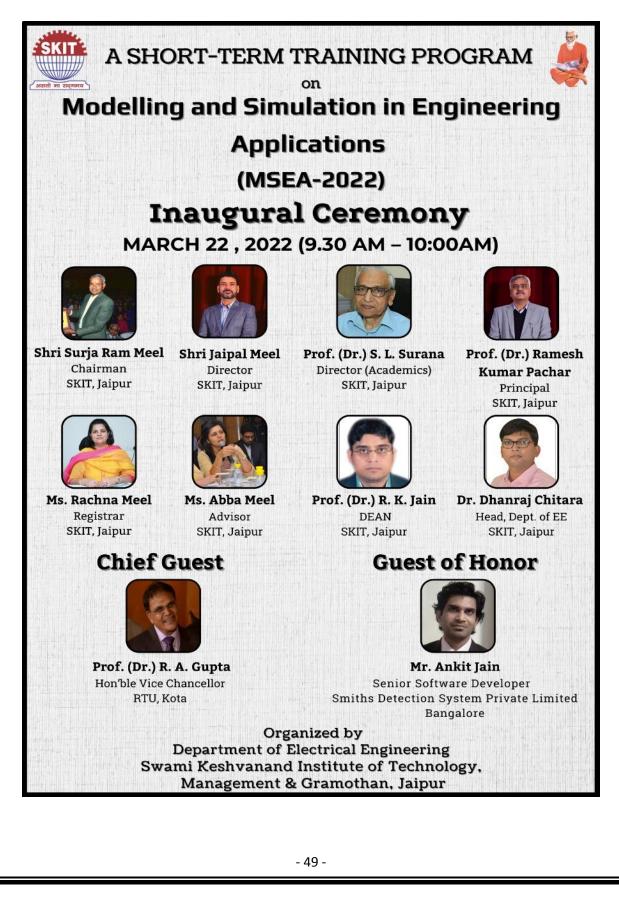

#### Patrons

Shri Raia Ram Meel, Patron, SKIT Shri Suria Ram Meel, Chairman, SKIT

#### Advisory Committee

Shri Jaipal Meel, Director, SKIT Prof. S. L. Surana, Director (Academics), SKIT Mrs. Rachna Meel, Registrar, SKIT Prof. Ramesh Kumar Pachar, Principal, SKIT Prof. M.L.Bhargava, Advisor, SKIT Mrs. Abba Meel, Advisor, SKIT Prof. R.K.Jain, Dean, SKIT Dr. Dhanraj Chitara, HOD (EE), SKIT Prof. Anil Choudhary, HOD (IT), SKIT Prof. Mukesh Gupta, HOD (CSE), SKIT Prof. Mukesh Arora, HOD (ECE & OFA), SKIT Prof. Dheeraj Joshi, HOD (ME), SKIT Prof. D. K. Sharma, HOD (CE), SKIT Prof. Rohit Mukherjee, Incharge, I Year, SKIT Prof. Amber Srivastava, Head (Math), SKIT Dr. Sharda Soni, Head (Chemistry), SKIT Prof. Brairai Sharma, Head (Physics), SKIT Prof. Neha Purohit, Head (English), SKIT Prof. Ona Ladiwal, HOD (DMS), SKIT Prof. Sangeeta Vyas, Head (OSA), SKIT

#### Coordinators

Dr. Virendra Sangtani, Associate Professor, EE Dept., SKIT Mrs. Deepti Arela, Assistant Professor, EE Dept., SKIT Mrs. Kavita Jain, Assistant Professor, EE Dept., SKIT Dr. Jyotsna Singh, Assistant Professor, EE Dept., SKIT

#### **Organizing Committee**

Prof Akash Saxena Dr. Sarfaraz Nawaz Mr. Ankush Tandon Mr. Tarun Naruka Mr. Bharat Modi Mr. Ankit Vijayvargiya Mr. Jinendra Singh Mohd. Yusuf Sharif Mohd, Imran Mr. Avadhesh Sharma Dr. Tanuj Rawat Mr. Deepak Saini

Mr Abhishek Gunta Dr. Suman Sharma Mrs. Baibhav Bishal Mrs. Pooia Jain Mr. Jinendra Rahul Mrs. Smriti Jain Mr. Ajay Bharadwaj Mr. Vivek Sharma Mr. Akash Deo Mr. Vikas Mahala Mr. Garvit Gupta

About SKIT, Jaipur