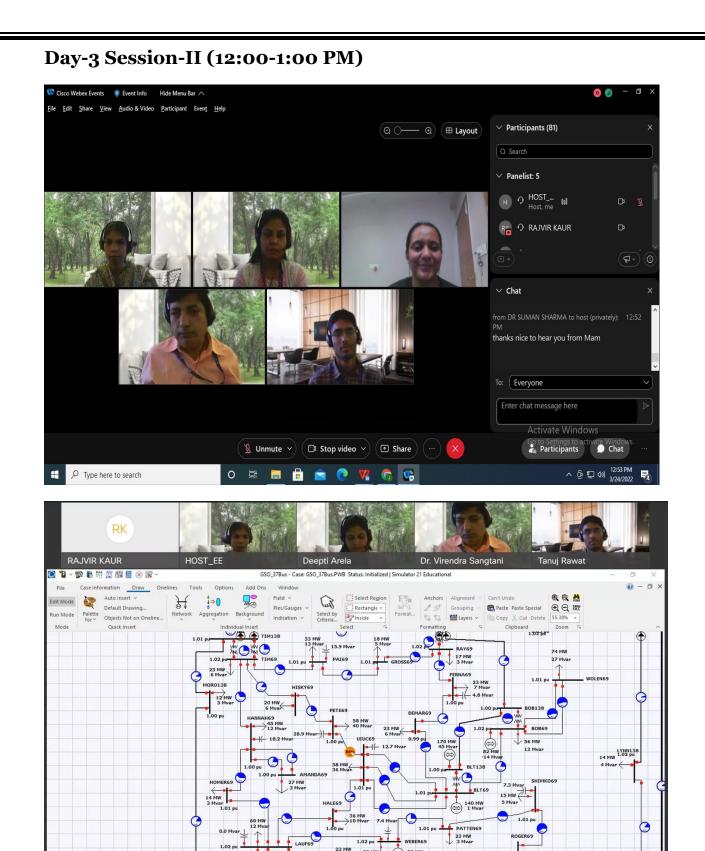

### **3. SCHEDULE OF STTP**

|                                                                                      | ay, 22.03.2022)                                       |
|--------------------------------------------------------------------------------------|-------------------------------------------------------|
| "Inaugural Ceremony" (9.30 AM - 10:00AM) (                                           | Chief Guest: Prof R A Gunta Hon'hle Vice              |
| Chancellor, I                                                                        |                                                       |
| (Guest of Honor: Mr. Ankit Jain, Senior Software                                     | · · · · ·                                             |
| Banga                                                                                |                                                       |
| Session – I (10:00AM – 11:00AM)                                                      | Session – II (12:00 – 01:00PM)                        |
| Mr. Ankit Jain                                                                       | Mr. Kartavya Jain                                     |
| Senior Software Developer                                                            | Corporate Trainer                                     |
| Smiths Detection Systems Pvt. Ltd, Bangalore                                         | Seldom India, Jaipur                                  |
| Topic:Modelling and Simulation through                                               | <b>Topic: Introduction to SCADA Automation</b>        |
| software: Theoretical and Practical Perspective                                      | System- Industrial Software Platform                  |
| DAY 2 (Wedness                                                                       | day, 23.03.2022)                                      |
| <u>Session – I (10:00AM – 11:00AM)</u>                                               | <u>Session – II (12:00 – 01:00PM)</u>                 |
| Dr. Kailash Sharma, Assistant Professor                                              | Dr. Ajay Kumar Bansal, Professor                      |
| Department of Electrical Engineering                                                 | School of Engineering and Technology,                 |
| Dr. B. R. Ambedkar National Institute of                                             | Central University of Haryana                         |
| Technology, Jalandhar                                                                | Topic: Introduction to Hybrid Optimization of         |
| <b>Topic: Fundamentals of R Modeling for Power</b>                                   | Multiple Energy Resource (HOMER)                      |
| Engineering Applications                                                             |                                                       |
| DAY 3 (Thursd                                                                        | ay, 24.03.2022)                                       |
| Session – I (10:00AM – 11:00AM)                                                      | Session - II (12:00 - 01:00PM)                        |
| Dr. Akash Saxena, Professor                                                          | Dr. RajvirKaur, Assistant Professor                   |
| Senior Member IEEE, MIACSIT, MIAENG, MIASED                                          | Department of Electrical Electronics                  |
| Department of Electrical Engineering, SKIT M & G,                                    | Engineering                                           |
| Jaipur                                                                               | National Institute of Technology, Puducherry          |
| Topic: Introduction to Minitab and Demonstration                                     | Topic: Introduction of Power world Simulator          |
|                                                                                      | Software                                              |
| DAY 4 (Friday                                                                        | /, 25.03.2022)                                        |
| Session – I (10:00AM – 11:00AM)                                                      | Session – II (12:00 – 01:00PM)                        |
| Dr. Niketa Sharma, Associate Professor                                               | Dr. Ashish Srivastava, Professor                      |
| Department of Computer Engineering, SKIT M & G,                                      | Skill Faculty of Applied Sciences & Humanities        |
| Jaipur                                                                               | Shri Vishwakarma Skill University, Government         |
| Topic: Introduction to Field Programmable Gate                                       | of Haryana                                            |
| Array (FPGA)                                                                         | Topic: Solar Photovoltaic Systems-Latest Trends       |
|                                                                                      | and Challenges                                        |
| DAY 5 (Saturda                                                                       |                                                       |
| <u>Session – I (10:00AM – 11:00AM)</u>                                               | <u>Session – II (12:00 – 01:00PM)</u>                 |
| Dr.ChetenKumar Hirwani,Assistant Professor                                           | Dr. Vivek Prakash Gupta, Postdoctoral Fellow          |
| Department of Mechanical Engineering                                                 | Faculty of Electrical Engineering and Computing       |
|                                                                                      | University of Zagreb, Croatia                         |
| National Institute of Technology Patna                                               |                                                       |
| National Institute of Technology Patna<br>Topic: Modelling and Analysis of Composite | Topic: Mathematical Programming,                      |
| National Institute of Technology Patna                                               |                                                       |
| National Institute of Technology Patna<br>Topic: Modelling and Analysis of Composite | Optimization and Design Tools for the Modern<br>Grids |