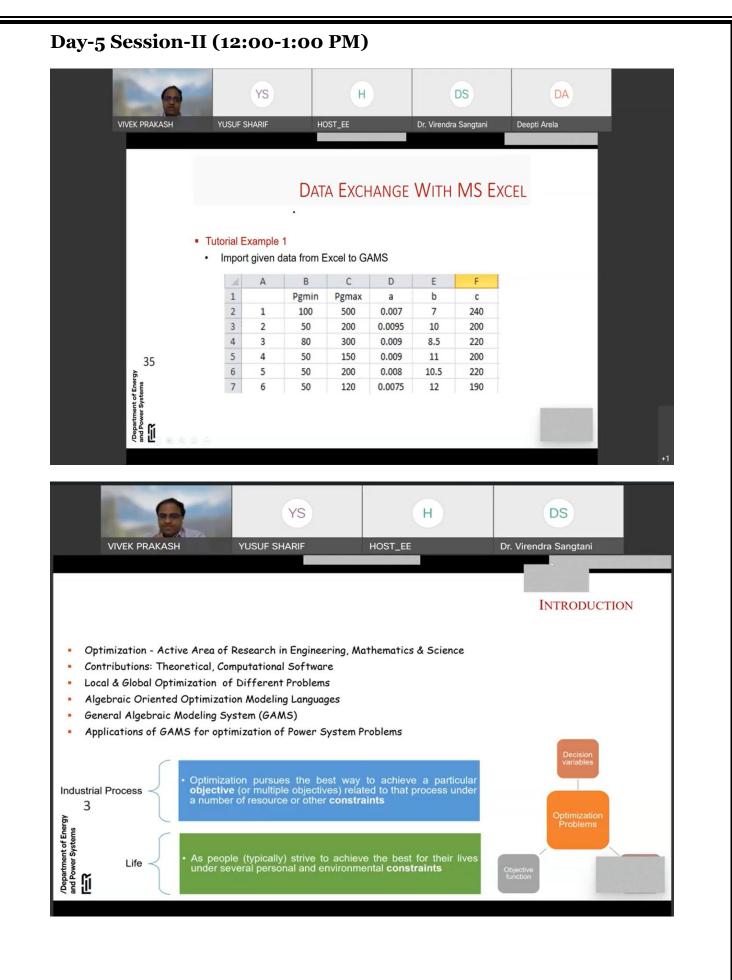

### **3. SCHEDULE OF STTP**

|                                                                                      | ay, 22.03.2022)                                       |
|--------------------------------------------------------------------------------------|-------------------------------------------------------|
| "Inaugural Ceremony" (9.30 AM - 10:00AM) (                                           | Chief Guest: Prof R A Gunta Hon'hle Vice              |
| Chancellor, I                                                                        |                                                       |
| (Guest of Honor: Mr. Ankit Jain, Senior Software                                     | · · · · ·                                             |
| Banga                                                                                |                                                       |
| Session – I (10:00AM – 11:00AM)                                                      | Session – II (12:00 – 01:00PM)                        |
| Mr. Ankit Jain                                                                       | Mr. Kartavya Jain                                     |
| Senior Software Developer                                                            | Corporate Trainer                                     |
| Smiths Detection Systems Pvt. Ltd, Bangalore                                         | Seldom India, Jaipur                                  |
| Topic:Modelling and Simulation through                                               | <b>Topic: Introduction to SCADA Automation</b>        |
| software: Theoretical and Practical Perspective                                      | System- Industrial Software Platform                  |
| DAY 2 (Wedness                                                                       | day, 23.03.2022)                                      |
| <u>Session – I (10:00AM – 11:00AM)</u>                                               | <u>Session – II (12:00 – 01:00PM)</u>                 |
| Dr. Kailash Sharma, Assistant Professor                                              | Dr. Ajay Kumar Bansal, Professor                      |
| Department of Electrical Engineering                                                 | School of Engineering and Technology,                 |
| Dr. B. R. Ambedkar National Institute of                                             | Central University of Haryana                         |
| Technology, Jalandhar                                                                | Topic: Introduction to Hybrid Optimization of         |
| <b>Topic: Fundamentals of R Modeling for Power</b>                                   | Multiple Energy Resource (HOMER)                      |
| Engineering Applications                                                             |                                                       |
| DAY 3 (Thursd                                                                        | ay, 24.03.2022)                                       |
| Session – I (10:00AM – 11:00AM)                                                      | Session - II (12:00 - 01:00PM)                        |
| Dr. Akash Saxena, Professor                                                          | Dr. RajvirKaur, Assistant Professor                   |
| Senior Member IEEE, MIACSIT, MIAENG, MIASED                                          | Department of Electrical Electronics                  |
| Department of Electrical Engineering, SKIT M & G,                                    | Engineering                                           |
| Jaipur                                                                               | National Institute of Technology, Puducherry          |
| Topic: Introduction to Minitab and Demonstration                                     | Topic: Introduction of Power world Simulator          |
|                                                                                      | Software                                              |
| DAY 4 (Friday                                                                        | /, 25.03.2022)                                        |
| Session – I (10:00AM – 11:00AM)                                                      | Session – II (12:00 – 01:00PM)                        |
| Dr. Niketa Sharma, Associate Professor                                               | Dr. Ashish Srivastava, Professor                      |
| Department of Computer Engineering, SKIT M & G,                                      | Skill Faculty of Applied Sciences & Humanities        |
| Jaipur                                                                               | Shri Vishwakarma Skill University, Government         |
| Topic: Introduction to Field Programmable Gate                                       | of Haryana                                            |
| Array (FPGA)                                                                         | Topic: Solar Photovoltaic Systems-Latest Trends       |
|                                                                                      | and Challenges                                        |
| DAY 5 (Saturda                                                                       |                                                       |
| <u>Session – I (10:00AM – 11:00AM)</u>                                               | <u>Session – II (12:00 – 01:00PM)</u>                 |
| Dr.ChetenKumar Hirwani,Assistant Professor                                           | Dr. Vivek Prakash Gupta, Postdoctoral Fellow          |
| Department of Mechanical Engineering                                                 | Faculty of Electrical Engineering and Computing       |
|                                                                                      | University of Zagreb, Croatia                         |
| National Institute of Technology Patna                                               |                                                       |
| National Institute of Technology Patna<br>Topic: Modelling and Analysis of Composite | Topic: Mathematical Programming,                      |
| National Institute of Technology Patna                                               |                                                       |
| National Institute of Technology Patna<br>Topic: Modelling and Analysis of Composite | Optimization and Design Tools for the Modern<br>Grids |