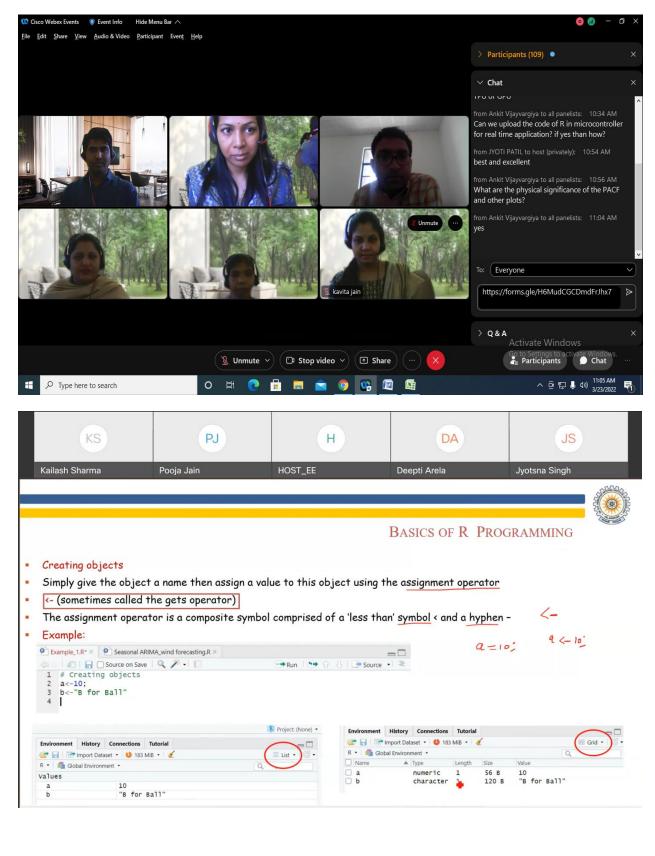

This STTP aims to provide an interactive platform for learning advance software tools in the field of Engineering and Research and it promotes support values required for Collaborative Research.

- Resource (HOMER) General Algebraic Modeling System (GAMS)
- Fundamentals of R-Modeling Minitab : Statistical & Process Improvement
- MATLAB Simulink Realization
- SCADA Automation System Industrial Software Platform
- AUTOCAD : 2D/3D CAD Software
- Field-Programmable Gate Array (FPGA)

### **3. SCHEDULE OF STTP**

|                                                                                      | ay, 22.03.2022)                                       |
|--------------------------------------------------------------------------------------|-------------------------------------------------------|
| "Inaugural Ceremony" (9.30 AM - 10:00AM) (                                           | Chief Guest: Prof R A Gunta Hon'hle Vice              |
| Chancellor, I                                                                        |                                                       |
| (Guest of Honor: Mr. Ankit Jain, Senior Software                                     | · · · · ·                                             |
| Banga                                                                                |                                                       |
| Session – I (10:00AM – 11:00AM)                                                      | Session – II (12:00 – 01:00PM)                        |
| Mr. Ankit Jain                                                                       | Mr. Kartavya Jain                                     |
| Senior Software Developer                                                            | Corporate Trainer                                     |
| Smiths Detection Systems Pvt. Ltd, Bangalore                                         | Seldom India, Jaipur                                  |
| Topic:Modelling and Simulation through                                               | <b>Topic: Introduction to SCADA Automation</b>        |
| software: Theoretical and Practical Perspective                                      | System- Industrial Software Platform                  |
| DAY 2 (Wedness                                                                       | day, 23.03.2022)                                      |
| <u>Session – I (10:00AM – 11:00AM)</u>                                               | <u>Session – II (12:00 – 01:00PM)</u>                 |
| Dr. Kailash Sharma, Assistant Professor                                              | Dr. Ajay Kumar Bansal, Professor                      |
| Department of Electrical Engineering                                                 | School of Engineering and Technology,                 |
| Dr. B. R. Ambedkar National Institute of                                             | Central University of Haryana                         |
| Technology, Jalandhar                                                                | Topic: Introduction to Hybrid Optimization of         |
| <b>Topic: Fundamentals of R Modeling for Power</b>                                   | Multiple Energy Resource (HOMER)                      |
| Engineering Applications                                                             |                                                       |
| DAY 3 (Thursd                                                                        | ay, 24.03.2022)                                       |
| Session – I (10:00AM – 11:00AM)                                                      | Session - II (12:00 - 01:00PM)                        |
| Dr. Akash Saxena, Professor                                                          | Dr. RajvirKaur, Assistant Professor                   |
| Senior Member IEEE, MIACSIT, MIAENG, MIASED                                          | Department of Electrical Electronics                  |
| Department of Electrical Engineering, SKIT M & G,                                    | Engineering                                           |
| Jaipur                                                                               | National Institute of Technology, Puducherry          |
| Topic: Introduction to Minitab and Demonstration                                     | Topic: Introduction of Power world Simulator          |
|                                                                                      | Software                                              |
| DAY 4 (Friday                                                                        | /, 25.03.2022)                                        |
| Session – I (10:00AM – 11:00AM)                                                      | Session – II (12:00 – 01:00PM)                        |
| Dr. Niketa Sharma, Associate Professor                                               | Dr. Ashish Srivastava, Professor                      |
| Department of Computer Engineering, SKIT M & G,                                      | Skill Faculty of Applied Sciences & Humanities        |
| Jaipur                                                                               | Shri Vishwakarma Skill University, Government         |
| Topic: Introduction to Field Programmable Gate                                       | of Haryana                                            |
| Array (FPGA)                                                                         | Topic: Solar Photovoltaic Systems-Latest Trends       |
|                                                                                      | and Challenges                                        |
| DAY 5 (Saturda                                                                       |                                                       |
| <u>Session – I (10:00AM – 11:00AM)</u>                                               | <u>Session – II (12:00 – 01:00PM)</u>                 |
| Dr.ChetenKumar Hirwani,Assistant Professor                                           | Dr. Vivek Prakash Gupta, Postdoctoral Fellow          |
| Department of Mechanical Engineering                                                 | Faculty of Electrical Engineering and Computing       |
|                                                                                      | University of Zagreb, Croatia                         |
| National Institute of Technology Patna                                               |                                                       |
| National Institute of Technology Patna<br>Topic: Modelling and Analysis of Composite | Topic: Mathematical Programming,                      |
| National Institute of Technology Patna                                               |                                                       |
| National Institute of Technology Patna<br>Topic: Modelling and Analysis of Composite | Optimization and Design Tools for the Modern<br>Grids |