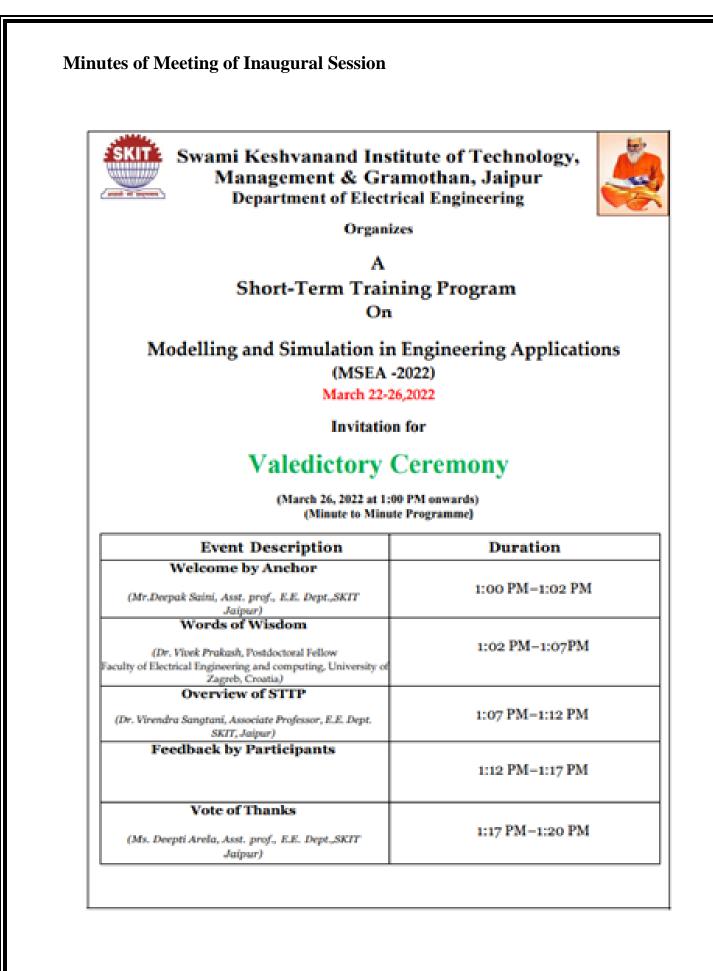

### **3. SCHEDULE OF STTP**

|                                                                                      | ay, 22.03.2022)                                       |
|--------------------------------------------------------------------------------------|-------------------------------------------------------|
| "Inaugural Ceremony" (9.30 AM - 10:00AM) (                                           | Chief Guest: Prof R A Gunta Hon'hle Vice              |
| Chancellor, I                                                                        |                                                       |
| (Guest of Honor: Mr. Ankit Jain, Senior Software                                     | · · · · ·                                             |
| Banga                                                                                |                                                       |
| Session – I (10:00AM – 11:00AM)                                                      | Session – II (12:00 – 01:00PM)                        |
| Mr. Ankit Jain                                                                       | Mr. Kartavya Jain                                     |
| Senior Software Developer                                                            | Corporate Trainer                                     |
| Smiths Detection Systems Pvt. Ltd, Bangalore                                         | Seldom India, Jaipur                                  |
| Topic:Modelling and Simulation through                                               | <b>Topic: Introduction to SCADA Automation</b>        |
| software: Theoretical and Practical Perspective                                      | System- Industrial Software Platform                  |
| DAY 2 (Wedness                                                                       | day, 23.03.2022)                                      |
| <u>Session – I (10:00AM – 11:00AM)</u>                                               | <u>Session – II (12:00 – 01:00PM)</u>                 |
| Dr. Kailash Sharma, Assistant Professor                                              | Dr. Ajay Kumar Bansal, Professor                      |
| Department of Electrical Engineering                                                 | School of Engineering and Technology,                 |
| Dr. B. R. Ambedkar National Institute of                                             | Central University of Haryana                         |
| Technology, Jalandhar                                                                | Topic: Introduction to Hybrid Optimization of         |
| <b>Topic: Fundamentals of R Modeling for Power</b>                                   | Multiple Energy Resource (HOMER)                      |
| Engineering Applications                                                             |                                                       |
| DAY 3 (Thursd                                                                        | ay, 24.03.2022)                                       |
| Session – I (10:00AM – 11:00AM)                                                      | Session - II (12:00 - 01:00PM)                        |
| Dr. Akash Saxena, Professor                                                          | Dr. RajvirKaur, Assistant Professor                   |
| Senior Member IEEE, MIACSIT, MIAENG, MIASED                                          | Department of Electrical Electronics                  |
| Department of Electrical Engineering, SKIT M & G,                                    | Engineering                                           |
| Jaipur                                                                               | National Institute of Technology, Puducherry          |
| Topic: Introduction to Minitab and Demonstration                                     | Topic: Introduction of Power world Simulator          |
|                                                                                      | Software                                              |
| DAY 4 (Friday                                                                        | /, 25.03.2022)                                        |
| Session – I (10:00AM – 11:00AM)                                                      | Session – II (12:00 – 01:00PM)                        |
| Dr. Niketa Sharma, Associate Professor                                               | Dr. Ashish Srivastava, Professor                      |
| Department of Computer Engineering, SKIT M & G,                                      | Skill Faculty of Applied Sciences & Humanities        |
| Jaipur                                                                               | Shri Vishwakarma Skill University, Government         |
| Topic: Introduction to Field Programmable Gate                                       | of Haryana                                            |
| Array (FPGA)                                                                         | Topic: Solar Photovoltaic Systems-Latest Trends       |
|                                                                                      | and Challenges                                        |
| DAY 5 (Saturda                                                                       |                                                       |
| <u>Session – I (10:00AM – 11:00AM)</u>                                               | <u>Session – II (12:00 – 01:00PM)</u>                 |
| Dr.ChetenKumar Hirwani,Assistant Professor                                           | Dr. Vivek Prakash Gupta, Postdoctoral Fellow          |
| Department of Mechanical Engineering                                                 | Faculty of Electrical Engineering and Computing       |
|                                                                                      | University of Zagreb, Croatia                         |
| National Institute of Technology Patna                                               |                                                       |
| National Institute of Technology Patna<br>Topic: Modelling and Analysis of Composite | Topic: Mathematical Programming,                      |
| National Institute of Technology Patna                                               |                                                       |
| National Institute of Technology Patna<br>Topic: Modelling and Analysis of Composite | Optimization and Design Tools for the Modern<br>Grids |