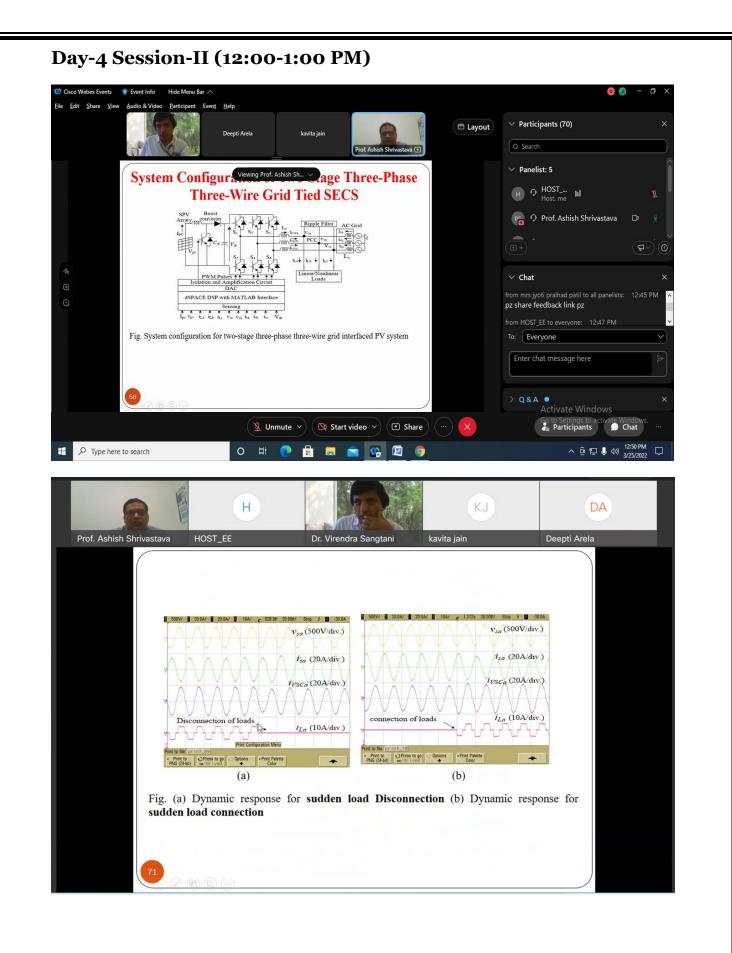

### **3. SCHEDULE OF STTP**

|                                                                                      | ay, 22.03.2022)                                       |
|--------------------------------------------------------------------------------------|-------------------------------------------------------|
| "Inaugural Ceremony" (9.30 AM - 10:00AM) (                                           | Chief Guest: Prof R A Gunta Hon'hle Vice              |
| Chancellor, I                                                                        |                                                       |
| (Guest of Honor: Mr. Ankit Jain, Senior Software                                     | · · · · ·                                             |
| Banga                                                                                |                                                       |
| Session – I (10:00AM – 11:00AM)                                                      | Session – II (12:00 – 01:00PM)                        |
| Mr. Ankit Jain                                                                       | Mr. Kartavya Jain                                     |
| Senior Software Developer                                                            | Corporate Trainer                                     |
| Smiths Detection Systems Pvt. Ltd, Bangalore                                         | Seldom India, Jaipur                                  |
| Topic:Modelling and Simulation through                                               | <b>Topic: Introduction to SCADA Automation</b>        |
| software: Theoretical and Practical Perspective                                      | System- Industrial Software Platform                  |
| DAY 2 (Wedness                                                                       | day, 23.03.2022)                                      |
| <u>Session – I (10:00AM – 11:00AM)</u>                                               | <u>Session – II (12:00 – 01:00PM)</u>                 |
| Dr. Kailash Sharma, Assistant Professor                                              | Dr. Ajay Kumar Bansal, Professor                      |
| Department of Electrical Engineering                                                 | School of Engineering and Technology,                 |
| Dr. B. R. Ambedkar National Institute of                                             | Central University of Haryana                         |
| Technology, Jalandhar                                                                | Topic: Introduction to Hybrid Optimization of         |
| <b>Topic: Fundamentals of R Modeling for Power</b>                                   | Multiple Energy Resource (HOMER)                      |
| Engineering Applications                                                             |                                                       |
| DAY 3 (Thursd                                                                        | ay, 24.03.2022)                                       |
| Session – I (10:00AM – 11:00AM)                                                      | Session - II (12:00 - 01:00PM)                        |
| Dr. Akash Saxena, Professor                                                          | Dr. RajvirKaur, Assistant Professor                   |
| Senior Member IEEE, MIACSIT, MIAENG, MIASED                                          | Department of Electrical Electronics                  |
| Department of Electrical Engineering, SKIT M & G,                                    | Engineering                                           |
| Jaipur                                                                               | National Institute of Technology, Puducherry          |
| Topic: Introduction to Minitab and Demonstration                                     | Topic: Introduction of Power world Simulator          |
|                                                                                      | Software                                              |
| DAY 4 (Friday                                                                        | /, 25.03.2022)                                        |
| Session – I (10:00AM – 11:00AM)                                                      | Session – II (12:00 – 01:00PM)                        |
| Dr. Niketa Sharma, Associate Professor                                               | Dr. Ashish Srivastava, Professor                      |
| Department of Computer Engineering, SKIT M & G,                                      | Skill Faculty of Applied Sciences & Humanities        |
| Jaipur                                                                               | Shri Vishwakarma Skill University, Government         |
| Topic: Introduction to Field Programmable Gate                                       | of Haryana                                            |
| Array (FPGA)                                                                         | Topic: Solar Photovoltaic Systems-Latest Trends       |
|                                                                                      | and Challenges                                        |
| DAY 5 (Saturda                                                                       |                                                       |
| <u>Session – I (10:00AM – 11:00AM)</u>                                               | <u>Session – II (12:00 – 01:00PM)</u>                 |
| Dr.ChetenKumar Hirwani,Assistant Professor                                           | Dr. Vivek Prakash Gupta, Postdoctoral Fellow          |
| Department of Mechanical Engineering                                                 | Faculty of Electrical Engineering and Computing       |
|                                                                                      | University of Zagreb, Croatia                         |
| National Institute of Technology Patna                                               |                                                       |
| National Institute of Technology Patna<br>Topic: Modelling and Analysis of Composite | Topic: Mathematical Programming,                      |
| National Institute of Technology Patna                                               |                                                       |
| National Institute of Technology Patna<br>Topic: Modelling and Analysis of Composite | Optimization and Design Tools for the Modern<br>Grids |