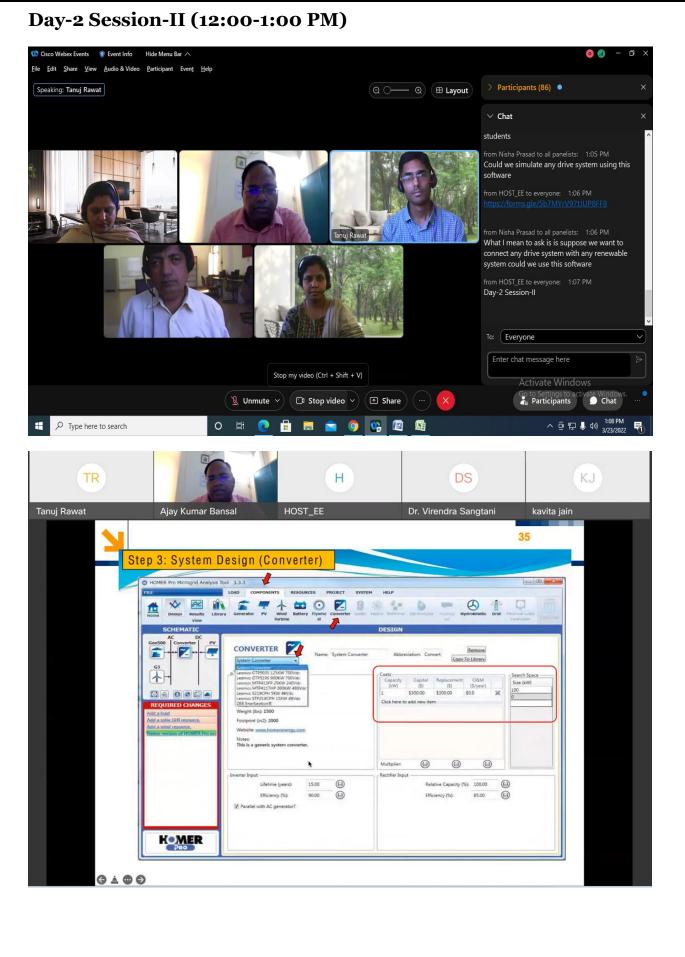

This STTP aims to provide an interactive platform for learning advance software tools in the field of Engineering and Research and it promotes support values required for Collaborative Research.

- Resource (HOMER) General Algebraic Modeling System (GAMS)
- Fundamentals of R-Modeling Minitab : Statistical & Process Improvement
- MATLAB Simulink Realization
- SCADA Automation System Industrial Software Platform
- AUTOCAD : 2D/3D CAD Software
- Field-Programmable Gate Array (FPGA)

### **3. SCHEDULE OF STTP**

|                                                                                      | ay, 22.03.2022)                                       |
|--------------------------------------------------------------------------------------|-------------------------------------------------------|
| "Inaugural Ceremony" (9.30 AM - 10:00AM) (                                           | Chief Guest: Prof R A Gunta Hon'hle Vice              |
| Chancellor, I                                                                        |                                                       |
| (Guest of Honor: Mr. Ankit Jain, Senior Software                                     | · · · · ·                                             |
| Banga                                                                                |                                                       |
| Session – I (10:00AM – 11:00AM)                                                      | Session – II (12:00 – 01:00PM)                        |
| Mr. Ankit Jain                                                                       | Mr. Kartavya Jain                                     |
| Senior Software Developer                                                            | Corporate Trainer                                     |
| Smiths Detection Systems Pvt. Ltd, Bangalore                                         | Seldom India, Jaipur                                  |
| Topic:Modelling and Simulation through                                               | <b>Topic: Introduction to SCADA Automation</b>        |
| software: Theoretical and Practical Perspective                                      | System- Industrial Software Platform                  |
| DAY 2 (Wedness                                                                       | day, 23.03.2022)                                      |
| <u>Session – I (10:00AM – 11:00AM)</u>                                               | <u>Session – II (12:00 – 01:00PM)</u>                 |
| Dr. Kailash Sharma, Assistant Professor                                              | Dr. Ajay Kumar Bansal, Professor                      |
| Department of Electrical Engineering                                                 | School of Engineering and Technology,                 |
| Dr. B. R. Ambedkar National Institute of                                             | Central University of Haryana                         |
| Technology, Jalandhar                                                                | Topic: Introduction to Hybrid Optimization of         |
| <b>Topic: Fundamentals of R Modeling for Power</b>                                   | Multiple Energy Resource (HOMER)                      |
| Engineering Applications                                                             |                                                       |
| DAY 3 (Thursd                                                                        | ay, 24.03.2022)                                       |
| Session – I (10:00AM – 11:00AM)                                                      | Session - II (12:00 - 01:00PM)                        |
| Dr. Akash Saxena, Professor                                                          | Dr. RajvirKaur, Assistant Professor                   |
| Senior Member IEEE, MIACSIT, MIAENG, MIASED                                          | Department of Electrical Electronics                  |
| Department of Electrical Engineering, SKIT M & G,                                    | Engineering                                           |
| Jaipur                                                                               | National Institute of Technology, Puducherry          |
| Topic: Introduction to Minitab and Demonstration                                     | Topic: Introduction of Power world Simulator          |
|                                                                                      | Software                                              |
| DAY 4 (Friday                                                                        | /, 25.03.2022)                                        |
| Session – I (10:00AM – 11:00AM)                                                      | Session – II (12:00 – 01:00PM)                        |
| Dr. Niketa Sharma, Associate Professor                                               | Dr. Ashish Srivastava, Professor                      |
| Department of Computer Engineering, SKIT M & G,                                      | Skill Faculty of Applied Sciences & Humanities        |
| Jaipur                                                                               | Shri Vishwakarma Skill University, Government         |
| Topic: Introduction to Field Programmable Gate                                       | of Haryana                                            |
| Array (FPGA)                                                                         | Topic: Solar Photovoltaic Systems-Latest Trends       |
|                                                                                      | and Challenges                                        |
| DAY 5 (Saturda                                                                       |                                                       |
| <u>Session – I (10:00AM – 11:00AM)</u>                                               | <u>Session – II (12:00 – 01:00PM)</u>                 |
| Dr.ChetenKumar Hirwani,Assistant Professor                                           | Dr. Vivek Prakash Gupta, Postdoctoral Fellow          |
| Department of Mechanical Engineering                                                 | Faculty of Electrical Engineering and Computing       |
|                                                                                      | University of Zagreb, Croatia                         |
| National Institute of Technology Patna                                               |                                                       |
| National Institute of Technology Patna<br>Topic: Modelling and Analysis of Composite | Topic: Mathematical Programming,                      |
| National Institute of Technology Patna                                               |                                                       |
| National Institute of Technology Patna<br>Topic: Modelling and Analysis of Composite | Optimization and Design Tools for the Modern<br>Grids |