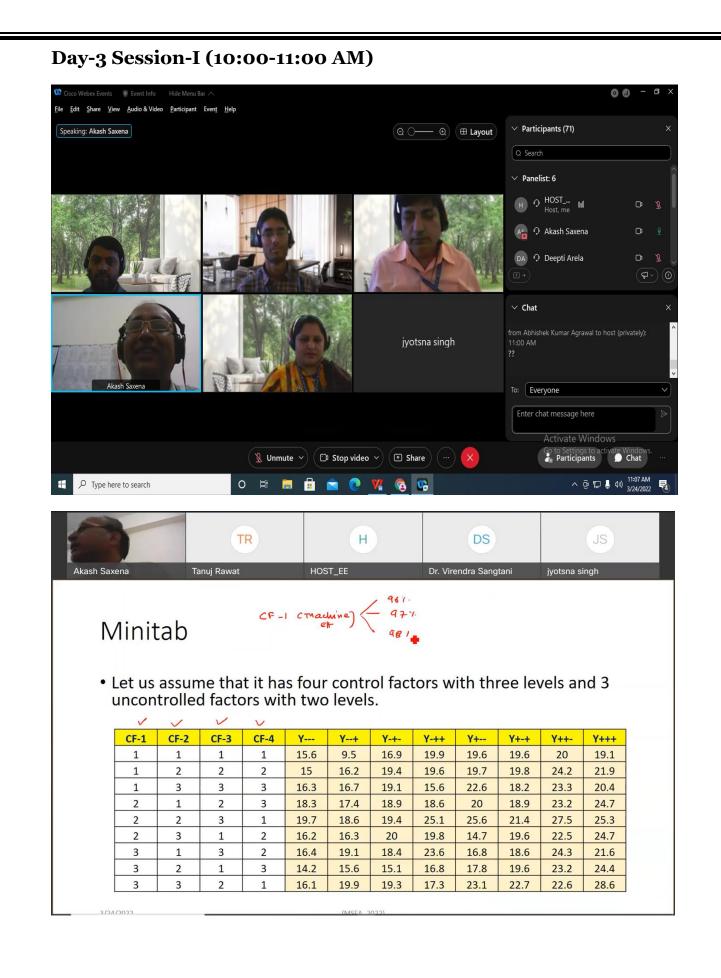

### **3. SCHEDULE OF STTP**

|                                                                                      | ay, 22.03.2022)                                       |
|--------------------------------------------------------------------------------------|-------------------------------------------------------|
| "Inaugural Ceremony" (9.30 AM - 10:00AM) (                                           | Chief Guest: Prof R A Gunta Hon'hle Vice              |
| Chancellor, I                                                                        |                                                       |
| (Guest of Honor: Mr. Ankit Jain, Senior Software                                     | · · · · ·                                             |
| Banga                                                                                |                                                       |
| Session – I (10:00AM – 11:00AM)                                                      | Session – II (12:00 – 01:00PM)                        |
| Mr. Ankit Jain                                                                       | Mr. Kartavya Jain                                     |
| Senior Software Developer                                                            | Corporate Trainer                                     |
| Smiths Detection Systems Pvt. Ltd, Bangalore                                         | Seldom India, Jaipur                                  |
| Topic:Modelling and Simulation through                                               | <b>Topic: Introduction to SCADA Automation</b>        |
| software: Theoretical and Practical Perspective                                      | System- Industrial Software Platform                  |
| DAY 2 (Wedness                                                                       | day, 23.03.2022)                                      |
| <u>Session – I (10:00AM – 11:00AM)</u>                                               | <u>Session – II (12:00 – 01:00PM)</u>                 |
| Dr. Kailash Sharma, Assistant Professor                                              | Dr. Ajay Kumar Bansal, Professor                      |
| Department of Electrical Engineering                                                 | School of Engineering and Technology,                 |
| Dr. B. R. Ambedkar National Institute of                                             | Central University of Haryana                         |
| Technology, Jalandhar                                                                | Topic: Introduction to Hybrid Optimization of         |
| <b>Topic: Fundamentals of R Modeling for Power</b>                                   | Multiple Energy Resource (HOMER)                      |
| Engineering Applications                                                             |                                                       |
| DAY 3 (Thursd                                                                        | ay, 24.03.2022)                                       |
| Session – I (10:00AM – 11:00AM)                                                      | Session - II (12:00 - 01:00PM)                        |
| Dr. Akash Saxena, Professor                                                          | Dr. RajvirKaur, Assistant Professor                   |
| Senior Member IEEE, MIACSIT, MIAENG, MIASED                                          | Department of Electrical Electronics                  |
| Department of Electrical Engineering, SKIT M & G,                                    | Engineering                                           |
| Jaipur                                                                               | National Institute of Technology, Puducherry          |
| Topic: Introduction to Minitab and Demonstration                                     | Topic: Introduction of Power world Simulator          |
|                                                                                      | Software                                              |
| DAY 4 (Friday                                                                        | /, 25.03.2022)                                        |
| Session – I (10:00AM – 11:00AM)                                                      | Session – II (12:00 – 01:00PM)                        |
| Dr. Niketa Sharma, Associate Professor                                               | Dr. Ashish Srivastava, Professor                      |
| Department of Computer Engineering, SKIT M & G,                                      | Skill Faculty of Applied Sciences & Humanities        |
| Jaipur                                                                               | Shri Vishwakarma Skill University, Government         |
| Topic: Introduction to Field Programmable Gate                                       | of Haryana                                            |
| Array (FPGA)                                                                         | Topic: Solar Photovoltaic Systems-Latest Trends       |
|                                                                                      | and Challenges                                        |
| DAY 5 (Saturda                                                                       |                                                       |
| <u>Session – I (10:00AM – 11:00AM)</u>                                               | <u>Session – II (12:00 – 01:00PM)</u>                 |
| Dr.ChetenKumar Hirwani,Assistant Professor                                           | Dr. Vivek Prakash Gupta, Postdoctoral Fellow          |
| Department of Mechanical Engineering                                                 | Faculty of Electrical Engineering and Computing       |
|                                                                                      | University of Zagreb, Croatia                         |
| National Institute of Technology Patna                                               |                                                       |
| National Institute of Technology Patna<br>Topic: Modelling and Analysis of Composite | Topic: Mathematical Programming,                      |
| National Institute of Technology Patna                                               |                                                       |
| National Institute of Technology Patna<br>Topic: Modelling and Analysis of Composite | Optimization and Design Tools for the Modern<br>Grids |