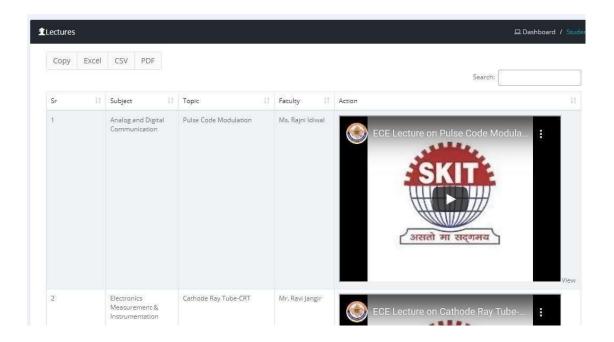

# (b) RTU eContents- Lectures recoded by faculty members for YouTube channel of RTU Kota (Affiliating University)