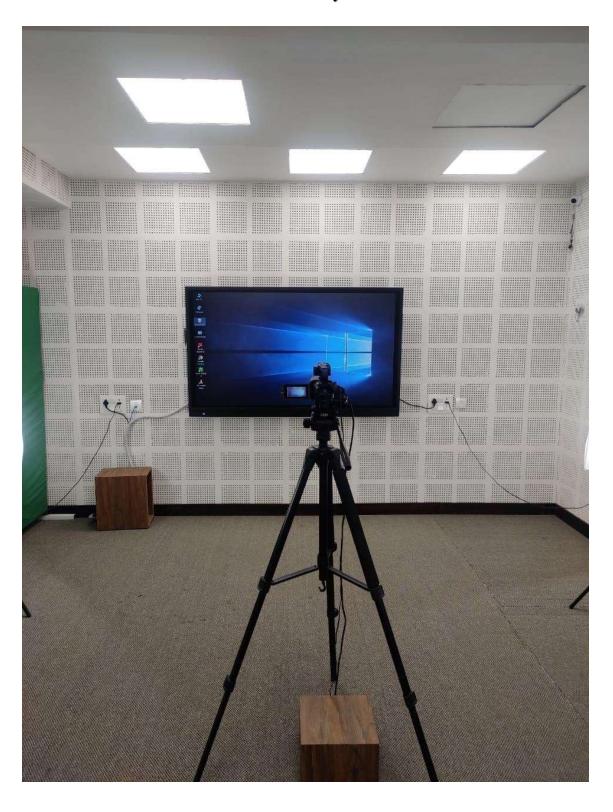

# e-SLATE System

### **Learning Resources on ERP**

(a) Gyandaan e-Lecture Series- Lectures recorded by faculty members using e-SLATE facility (Digital Studios)