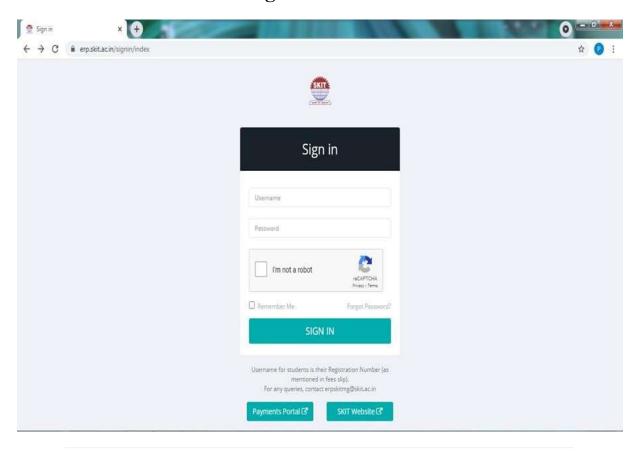

# Swami Keshvanand Institute

of Technology, Management & Gramothan

Approved by AICTE, Ministry of HRD, Government of India Affiliated to Rajasthan Technical University, Kota

# Screenshots of E-Governance

⊠: info@skit.ac.in |**⊕:** www.skit.ac.in

# Administration

# **SKIT ERP System**

### **ERP Login Window**













# **CCTV-Camera**



Campus fully covered by CCTV\_1



Campus fully covered by CCTV\_2



Campus fully covered by CCTV\_3



Campus fully covered by CCTV\_



Campus fully covered by CCTV\_5



Campus fully covered by CCTV\_6



Campus fully covered by CCTV\_7



Campus fully covered by CCTV\_8



Campus fully covered by CCTV\_9



Campus fully covered by CCTV\_10



Campus fully covered by CCTV\_11



Campus fully covered by CCTV\_12

# **Biometric System**

Biometric platform



### **Biometric system login**



#### System generated report



# Finance and Accounts

# **Tally TSS Gold Software**



### **ERP Fee Payment**





# Success

Name: KASHISH SHARMA

Fee:

118398 - Provisional Fee

Due Amount

₹53700

Received:

₹53700.00

Received at:

12/10/2020 10:28:11

Mode: