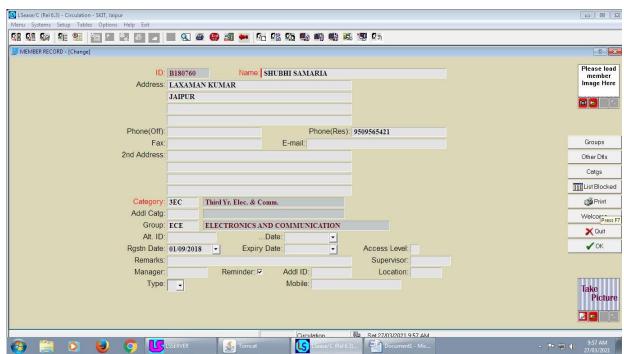

### **Library Support System**

#### **LSEase Software**

http://www.hindawi.com/journals/

Digital Library of India

SpringerOpen books

Project Gutenberg offers over 38,000 free ebooks

Project Rowledge Repository

OAPEN Library

https://www.gutenberg.org/
https://openknowledge.worldbank.org/