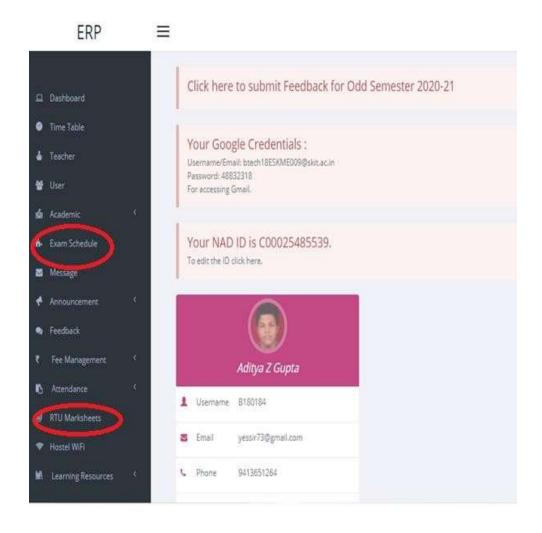

### **Learning Resources on ERP**

(a) Gyandaan e-Lecture Series- Lectures recorded by faculty members using e-SLATE facility (Digital Studios)

### **ERP Examination Portal**