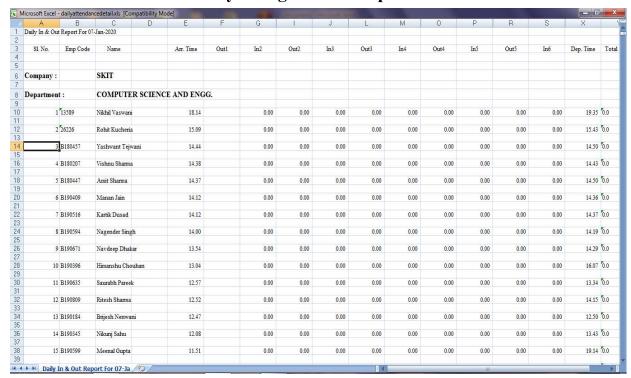

AICTE, Ministry of HRD, Government of India Affiliated to Rajasthan Technical University, Kota

# Screenshots of E-Governance

⊠: info@skit.ac.in |**⊕:** www.skit.ac.in

# Administration

# **SKIT ERP System**

### **ERP Login Window**













# **CCTV-Camera**



Campus fully covered by CCTV\_1



Campus fully covered by CCTV\_2



Campus fully covered by CCTV\_3



Campus fully covered by CCTV\_



Campus fully covered by CCTV\_5



Campus fully covered by CCTV\_6



Campus fully covered by CCTV\_7



Campus fully covered by CCTV\_8



Campus fully covered by CCTV\_9



Campus fully covered by CCTV\_10



Campus fully covered by CCTV\_11



Campus fully covered by CCTV\_12

# **Biometric System**

Biometric platform



### **Biometric system login**



#### System generated report



# Finance and Accounts

# **Tally TSS Gold Software**



### **ERP Fee Payment**





# Success

Name: KASHISH SHARMA

Fee:

118398 - Provisional Fee

Due Amount

₹53700

Received:

₹53700.00

Received at:

12/10/2020 10:28:11

Mode:

Visa Debit Card Debit Card

System Time:

12-Oct-2020 10:28:09

More Information and Payment History available through student login on ERP

Back Sign In

<





# Student Admission and Support

### **View of Student Profile on ERP**



#### View of Class time-table on ERP





### **Learning Resources on ERP**



(a) Gyandaan e-Lecture Series- Lectures recorded by faculty members using e-SLATE facility (Digital Studios)



# (b) RTU eContents- Lectures recoded by faculty members for YouTube channel of RTU Kota (Affiliating University)



# (c) SKIT Digital