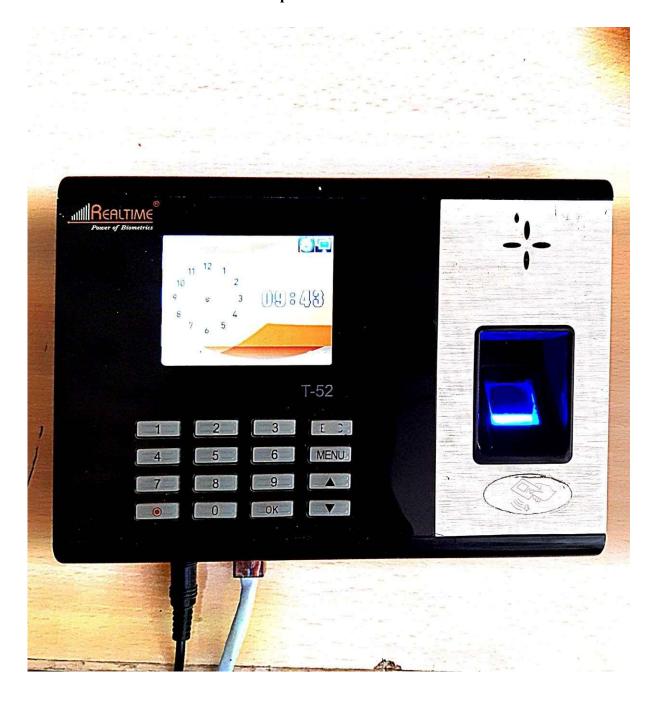

and Institute

of Technology, Management & Gramothan

Approved by AICTE, Ministry of HRD, Government of India Affiliated to Rajasthan Technical University, Kota

# Screenshots of E-Governance

⊠: info@skit.ac.in |**⊕:** www.skit.ac.in

# Administration

# **SKIT ERP System**

### **ERP Login Window**













# **CCTV-Camera**



Campus fully covered by CCTV\_1



Campus fully covered by CCTV\_2



Campus fully covered by CCTV\_3



Campus fully covered by CCTV\_



Campus fully covered by CCTV\_5



Campus fully covered by CCTV\_6



Campus fully covered by CCTV\_7



Campus fully covered by CCTV\_8



Campus fully covered by CCTV\_9



Campus fully covered by CCTV\_10



Campus fully covered by CCTV\_11



Campus fully covered by CCTV\_12

# **Biometric System**

Biometric platform



### **Biometric system login**



#### System generated report



# Finance and Accounts

# **Tally TSS Gold Software**



### **ERP Fee Payment**





# Success

Name: KASHISH SHARMA

Fee:

118398 - Provisional Fee

Due Amount

₹53700

Received:

₹53700.00

Received at:

12/10/2020 10:28:11

Mode:

Visa Debit Card Debit Card

System Time:

12-Oct-2020 10:28:09

More Information and Payment History available through student login on ERP

Back Sign In

<





# Student Admission and Support

### **View of Student Profile on ERP**



#### View of Class time-table on ERP





### **Learning Resources on ERP**



(a) Gyandaan e-Lecture Series- Lectures recorded by faculty members using e-SLATE facility (Digital Studios)



# (b) RTU eContents- Lectures recoded by faculty members for YouTube