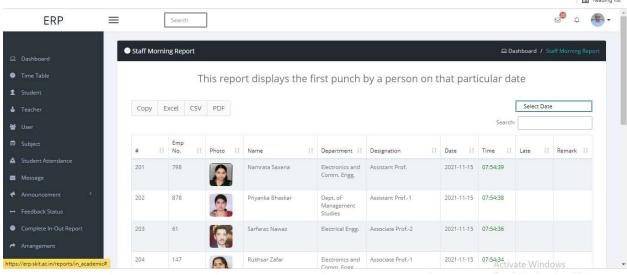

# Swami Keshvanand Institute

of Technology, Management & Gramothan

Approved by AICTE, Ministry of HRD, Government of India Affiliated to Rajasthan Technical University, Kota

# Screenshots of E-Governance

⊠: info@skit.ac.in |**⊕:** www.skit.ac.in

# Administration

# **SKIT ERP System**

### **ERP Login Window**













# **CCTV-Camera**



Campus fully covered by CCTV\_1



Campus fully covered by CCTV\_2



Campus fully covered by CCTV\_3



Campus fully covered by CCTV\_



Campus fully covered by CCTV\_5



Campus fully covered by CCTV\_6



Campus fully covered by CCTV\_7



Campus fully covered by CCTV\_8



Campus fully covered by CCTV\_9



Campus fully covered by CCTV\_10



Campus fully covered by CCTV\_11



Campus fully covered by CCTV\_12

# **Biometric System**

Biometric platform



### **Biometric system login**



#### System generated report



# Finance and Accounts

# **Tally TSS Gold Software**



### **ERP Fee Payment**





# Success

Name: KASHISH SHARMA

Fee:

118398 - Provisional Fee

Due Amount

₹53700

Received:

₹53700.00

Received at:

12/10/2020 10:28:11

Mode:

Visa D