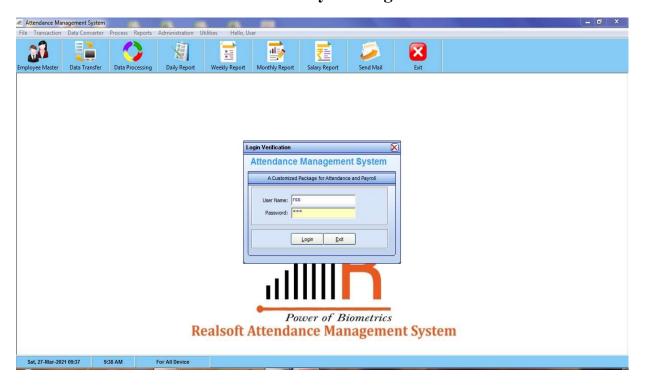

gement & Gramothan

Approved by AICTE, Ministry of HRD, Government of India Affiliated to Rajasthan Technical University, Kota

# Screenshots of E-Governance

⊠: info@skit.ac.in |**⊕:** www.skit.ac.in

# Administration

# **SKIT ERP System**

### **ERP Login Window**













# **CCTV-Camera**



Campus fully covered by CCTV\_1



Campus fully covered by CCTV\_2



Campus fully covered by CCTV\_3



Campus fully covered by CCTV\_



Campus fully covered by CCTV\_5



Campus fully covered by CCTV\_6



Campus fully covered by CCTV\_7



Campus fully covered by CCTV\_8



Campus fully covered by CCTV\_9



Campus fully covered by CCTV\_10



Campus fully covered by CCTV\_11



Campus fully covered by CCTV\_12

# **Biometric System**

Biometric platform



### **Biometric system login**



#### System generated report



# Finance and Accounts

# **Tally TSS Gold Software**



### **ERP Fee Payment**





# Success

Name: KASHISH SHARMA

Fee:

118398 - Provisional Fee

Due Amount

₹53700

Received:

₹53700.00

Received at:

12/10/2020 10:28:11

Mode:

Visa Debit Card Debit Card

System Time:

12-Oct-2020 10:28:09

More Information and Payment History available through student login on ERP

Back Sign In

<





# Student Admission and Support

### **View of Student Profile on ERP**



#### View of Class time-table on ERP





### **Learning Resources on ERP**



(a) Gyandaan e-Lecture Series- Lectures recorded by faculty members using e-SLATE facility (Digital Studios)



# (b) RTU eContents- Lectures recoded by faculty members for YouTube channel of RTU Kota (Affiliating U