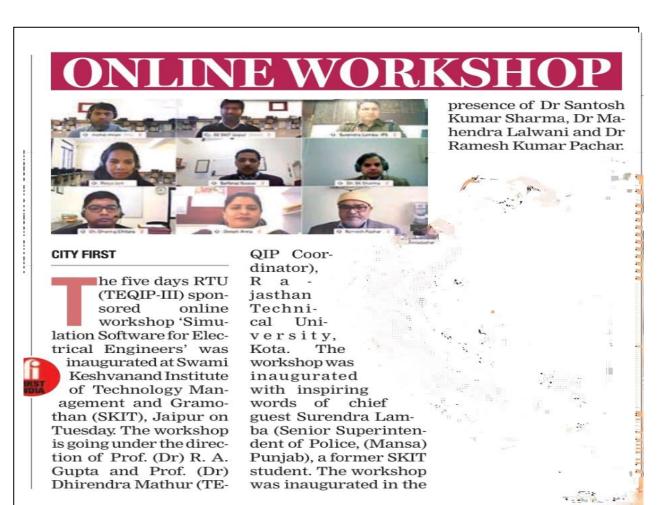

### "Simulation Software for Electrical Engineers"

8<sup>th</sup>-12<sup>th</sup> February, 2021

Organized by Rajasthan Technical University, Kota &

Swami Keshvanand Institute of Technology, Management & Gramothan, Jaipur

#### Host Institute

Department of Electrical Engineering Swami Keshvanand Institute of Technology, Management & Gramothan, Ramnagaria, Jagatpura, Jaipur – 302017 Web: <u>www.skit.ac.in</u>

IEI Student Chapter, SKIT, Jaipur