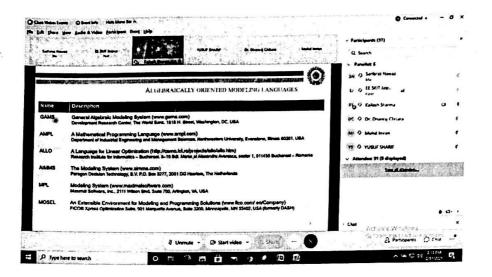

#### THRUST AREAS OF WORKSHOP

- Overview of Simulation Software in Electrical Engineering.
- Power System Analysis with PowerFactory-DigSilent Software.
- Design of Electric Power System Studies using MiPower.
- GAMS (General Algebraic Modeling System) Modeling for Power System Operations.
- MATLAB Simulation (Power System).
- MATLAB Coding for Load Flow Analysis.
- Image Processing using MATLAB.
- Design, Simulate and Analyze Power Systems in ETAP (Electrical Transient Analyzer Program).
- Introduction to PSpice Circuit Simulator Software.
- Introduction to Power World Simulator.
- Engineering: Specific to COSMOL Multi Physics.
- EMTP Simulation using PSCAD.
- An introduction to PLC/SCADA for Electrical
- Engineers.