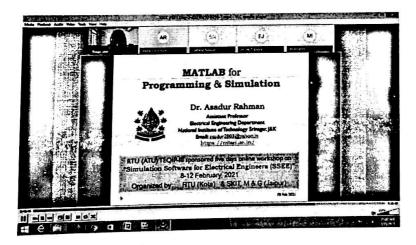

### "Simulation Software for Electrical Engineers"

8<sup>th</sup>-12<sup>th</sup> February, 2021

Organized by Rajasthan Technical University, Kota &

Swami Keshvanand Institute of Technology, Management & Gramothan, Jaipur