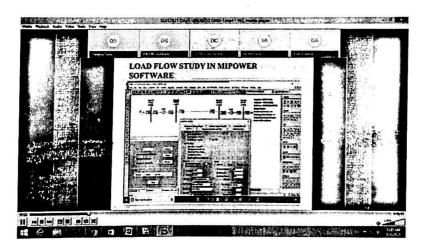

#### THRUST AREAS OF WORKSHOP

- Overview of Simulation Software in Electrical Engineering.
- Power System Analysis with PowerFactory-DigSilent Software.
- Design of Electric Power System Studies using MiPower.
- GAMS (General Algebraic Modeling System) Modeling for Power System Operations.
- MATLAB Simulation (Power System).
- MATLAB Coding for Load Flow Analysis.
- Image Processing using MATLAB.
- Design, Simulate and Analyze Power Systems in ETAP (Electrical Transient Analyzer Program).
- Introduction to PSpice Circuit Simulator Software.
- Introduction to Power World Simulator.
- Engineering: Specific to COSMOL Multi Physics.
- EMTP Simulation using PSCAD.
- An introduction to PLC/SCADA for Electrical
- Engineers.

## Workshop Schedule

| Day                 | Session-1                                                                                                                                             | Session-2                                                                                                              | Session-3                                                                                                  |  |  |
|---------------------|-------------------------------------------------------------------------------------------------------------------------------------------------------|------------------------------------------------------------------------------------------------------------------------|------------------------------------------------------------------------------------------------------------|--|--|
|                     | 10:00 - 11:00 AM                                                                                                                                      | 11:30AM - 1:00 PM                                                                                                      | 02:00 - 03:30 PM                                                                                           |  |  |
| Day-1<br>08/02/2021 | Inaugural                                                                                                                                             | <b>PSpice</b> Circuit Simulator<br>Software                                                                            | EMTP simulation using<br><b>PSCAD</b> (Power System<br>Computer Aided Design)                              |  |  |
| a series            |                                                                                                                                                       | Prof (Dr.) Rajesh Nema<br>MANIT, Bhopal                                                                                | Dr. Pushkar Tripathi<br>IET, Lucknow                                                                       |  |  |
|                     | 09:00 - 10:30 AM                                                                                                                                      | 11:30AM - 1:00 PM                                                                                                      | 02:00 - 03:30 PM                                                                                           |  |  |
| Day-2<br>09/02/2021 | An Introduction to<br><b>PLC/SCADA</b> for Electrical<br>Engineers<br>(Programmable Logic<br>Controller/ Supervisory<br>Control and Data Acquisition) | MATLAB Coding                                                                                                          | Design, Simulate and<br>Analyze Power systems in<br><b>ETAP</b> (Electrical Transient<br>Analyzer Program) |  |  |
|                     | Prof (Dr.) Ikbal Ali<br>JMI, New Delhi<br>09:00 - 10:30 AM                                                                                            | Prof (Dr.) N P Patidar<br>MANIT, Bhopal<br>11:30AM - 1:00 PM                                                           | Dr. Kushal Jagtap<br>NIT, Srinagar<br>02:00 - 03:30 PM                                                     |  |  |
| Day-3<br>10/02/2021 | Power Flow Analysis using<br>Power World Simulator<br>Mr. Garvis Garg<br>General Electrical Digital,<br>Hyderabad                                     | Power System Analysis with<br>Power Factory - DIgSILENT<br>Software<br>Dr. Shahbaz Ahmed<br>Manipal University, Jaipur | MATLAB SIMULATION<br>(Power System Tool Box)<br>Dr. Asadur Rahman<br>NIT, Srinagar                         |  |  |
| ST. KY              | 09:00 - 10:30 AM                                                                                                                                      | 11:30AM - 1:00 PM                                                                                                      | 02:00 - 03:30 PM                                                                                           |  |  |
| Day-4<br>11/02/2021 | Image Processing using<br>MATLAB                                                                                                                      | Overview of Simulation<br>Software in Electrical<br>Engineering: Specific to<br>COMSOL Multi physics                   | <b>GAMS</b> (General Algebraic<br>Modeling System) modeling<br>for Power System<br>Operations              |  |  |
|                     | Dr. Hemant Sharma<br>NIT, Rourkela                                                                                                                    | Dr. Akhilesh Tiwari<br>IIIT, Allahabad                                                                                 | Dr. Kailash Sharma<br>NIT, Jhalandhar                                                                      |  |  |
|                     | 09:00 - 10:30 AM                                                                                                                                      | 11:30AM - 1:00 PM                                                                                                      | 02:00 - 03:30 PM                                                                                           |  |  |
| Day-5<br>12/02/2021 | Design of Electric Power<br>System Studies Using<br><b>MiPower</b>                                                                                    | MATLAB Coding for Load<br>Flow Analysis                                                                                | Valedictory                                                                                                |  |  |
|                     | Dr. M. P. Sharma<br>RRVPNL, Jaipur                                                                                                                    | Prof (Dr.) Rajive Tiwari<br>MNIT, Jaipur                                                                               |                                                                                                            |  |  |