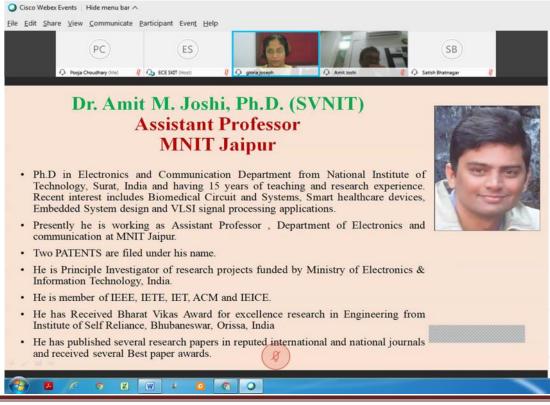

#### 9. Dr. Amit Mahesh Joshi, Ph.D. (SVNIT) Assistant Professor Department of Electronics and Communication MNIT Jaipur