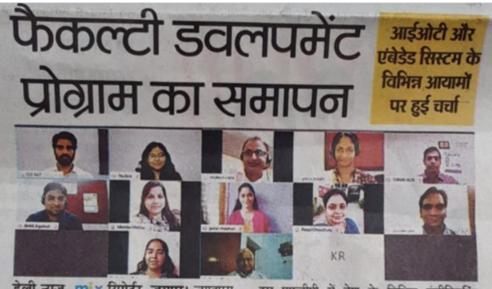

## **FDP SCHEDULE**

#### RAJASTHAN TECHNICAL UNIVERSITY, KOTA SWAMI KESHVANAND INSTITUTE of TECHNOLOGY, MANAGEMENT & GRAMOTHAN, JAIPUR TEQIP-III RTU (ATU) SPONSORED One week Faculty Development Programme

#### Embedded Systems and IoT (04/08/2020 to 08/08/2020)

on

VENUE: SKIT M& G, Jaipur FDP SCHEDULE

| DAY/DATE                | SessionI<br>10:00 -11:00 AM                                                                                                                                   | Session - II<br>11:15 AM - 12:45 PM                                                         | Session – III<br>2:30 PM – 3:30 PM                                                                            |
|-------------------------|---------------------------------------------------------------------------------------------------------------------------------------------------------------|---------------------------------------------------------------------------------------------|---------------------------------------------------------------------------------------------------------------|
| Tuesday<br>04-08-2020   | Online Inauguration<br>(9:30 AM-10:00 AM)<br>Overview of Embedded systems in<br>practical world<br>(10:00-11:00)<br>EXPERT : Dr. Virendra Singh<br>IIT Bombay | Embedded Systems Basics<br>EXPERT : Dr. Lava Bhargava,<br>MNIT Jaipur                       | Embedded Systems- An<br>integrated approach<br>EXPERT : Mr. Mohit Sinha<br>BML Munjal<br>University           |
| Wednesday<br>05-08-2020 | SoCs : The Evolution<br>EXPERT : Mr. Mohit Sinha<br>BML Munjal University                                                                                     | Reliability applications<br>EXPERT : Dr. Vivek Srivastava<br>NIT, Delhi                     | Basics of IoT, Hardware software,<br>Networking with IoT<br>EXPERT : Dr. Rajesh Kumar<br>MNIT Jaipur          |
| Thursday<br>06-08-2020  | Introduction to Sensors and Actuators<br>EXPERT : Dr. Rajesh Kumar<br>MNIT Jaipur                                                                             | IoT , Analog and Digital Sensor world<br>EXPERT : Dr. Tapan Jain<br>IIIT Nagpur             | Introduction to Arduino board and<br>its Programming,<br>Expert: Mr. Ajay Godara<br>Director, Enovate skills  |
| Friday<br>07-08-2020    | Applications of IoT in Medical filed<br>Expert: Dr. Amit Joshi<br>MNIT, Jaipur                                                                                | Python Programming<br>EXPERT : Mr. Saurabh Bhardwaj<br>Co- Founder TechiNest                | Interfacing sensors and actuators<br>to Arduino<br>Expert: Mr. Ajay Godara<br>Director, Enovate skills        |
| Saturday<br>08-08-2020  | Introduction to Raspberry Pi<br>EXPERT : Mr. Saurabh Bhardwaj<br>Co- Founder TechiNest                                                                        | Programming Raspberry Pi with Python<br>Expert: Mr. Ajay Godara<br>Director, Enovate skills | NodeMCU Blynk App<br>EXPERT : Dr. Tapan Jain<br>IIIT Nagpur<br>Feedback and Valedictory<br>(3:30PM - 4:00 PM) |