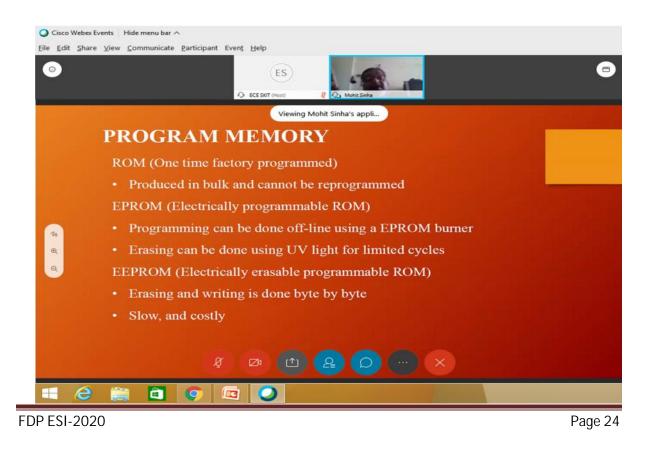

#### **3. Prof. Mohit Sinha**, Department of Electronics and Communication

BML Munjal University

#### Embedded Systems and IoT (04/08/2020 to 08/08/2020)

on

VENUE: SKIT M& G, Jaipur FDP SCHEDULE

| DAY/DATE                | SessionI<br>10:00 -11:00 AM                                                                                                                                   | Session - II<br>11:15 AM - 12:45 PM                                                         | Session – III<br>2:30 PM – 3:30 PM                                                                            |
|-------------------------|---------------------------------------------------------------------------------------------------------------------------------------------------------------|---------------------------------------------------------------------------------------------|---------------------------------------------------------------------------------------------------------------|
| Tuesday<br>04-08-2020   | Online Inauguration<br>(9:30 AM-10:00 AM)<br>Overview of Embedded systems in<br>practical world<br>(10:00-11:00)<br>EXPERT : Dr. Virendra Singh<br>IIT Bombay | Embedded Systems Basics<br>EXPERT : Dr. Lava Bhargava,<br>MNIT Jaipur                       | Embedded Systems- An<br>integrated approach<br>EXPERT : Mr. Mohit Sinha<br>BML Munjal<br>University           |
| Wednesday<br>05-08-2020 | SoCs : The Evolution<br>EXPERT : Mr. Mohit Sinha<br>BML Munjal University                                                                                     | Reliability applications<br>EXPERT : Dr. Vivek Srivastava<br>NIT, Delhi                     | Basics of IoT, Hardware software,<br>Networking with IoT<br>EXPERT : Dr. Rajesh Kumar<br>MNIT Jaipur          |
| Thursday<br>06-08-2020  | Introduction to Sensors and Actuators<br>EXPERT : Dr. Rajesh Kumar<br>MNIT Jaipur                                                                             | IoT , Analog and Digital Sensor world<br>EXPERT : Dr. Tapan Jain<br>IIIT Nagpur             | Introduction to Arduino board and<br>its Programming,<br>Expert: Mr. Ajay Godara<br>Director, Enovate skills  |
| Friday<br>07-08-2020    | Applications of IoT in Medical filed<br>Expert: Dr. Amit Joshi<br>MNIT, Jaipur                                                                                | Python Programming<br>EXPERT : Mr. Saurabh Bhardwaj<br>Co- Founder TechiNest                | Interfacing sensors and actuators<br>to Arduino<br>Expert: Mr. Ajay Godara<br>Director, Enovate skills        |
| Saturday<br>08-08-2020  | Introduction to Raspberry Pi<br>EXPERT : Mr. Saurabh Bhardwaj<br>Co- Founder TechiNest                                                                        | Programming Raspberry Pi with Python<br>Expert: Mr. Ajay Godara<br>Director, Enovate skills | NodeMCU Blynk App<br>EXPERT : Dr. Tapan Jain<br>IIIT Nagpur<br>Feedback and Valedictory<br>(3:30PM - 4:00 PM) |