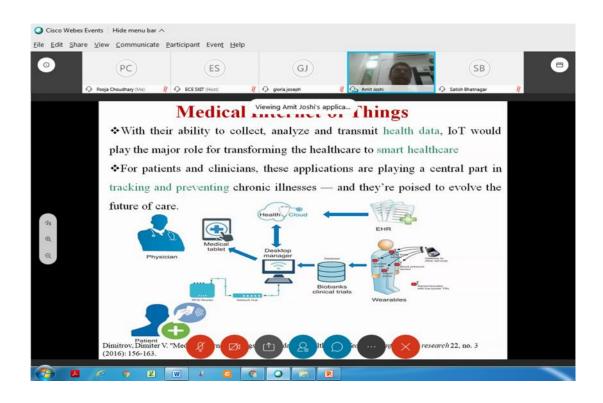

# **CONTENT OF THE FDP**

- Overview of Embedded systems in practical world
- Introduction of Embedded System.
- Embedded Systems- An integrated approach.
- SoCs: The Evolution
- Reliability applications
- Basics of IoT, Hardware software, networking with IoT
- Introduction to sensors and Actuators
- IoT, Analog and Digital Sensor World
- Introduction to Arduino Board and its programming.
- Applications of IoT in Medical.
- Python Programming
- Interfacing sensors and Actuators to Arduino
- Introduction to Raspberry Pi
- Programming Raspberry Pi with python
- NodeMCU Blynk App

#### Embedded Systems and IoT (04/08/2020 to 08/08/2020)

on

VENUE: SKIT M& G, Jaipur FDP SCHEDULE

| DAY/DATE                | SessionI<br>10:00 -11:00 AM                                                                                                                                   | Session - II<br>11:15 AM - 12:45 PM                                                         | Session – III<br>2:30 PM – 3:30 PM                                                                            |
|-------------------------|---------------------------------------------------------------------------------------------------------------------------------------------------------------|---------------------------------------------------------------------------------------------|---------------------------------------------------------------------------------------------------------------|
| Tuesday<br>04-08-2020   | Online Inauguration<br>(9:30 AM-10:00 AM)<br>Overview of Embedded systems in<br>practical world<br>(10:00-11:00)<br>EXPERT : Dr. Virendra Singh<br>IIT Bombay | Embedded Systems Basics<br>EXPERT : Dr. Lava Bhargava,<br>MNIT Jaipur                       | Embedded Systems- An<br>integrated approach<br>EXPERT : Mr. Mohit Sinha<br>BML Munjal<br>University           |
| Wednesday<br>05-08-2020 | SoCs : The Evolution<br>EXPERT : Mr. Mohit Sinha<br>BML Munjal University                                                                                     | Reliability applications<br>EXPERT : Dr. Vivek Srivastava<br>NIT, Delhi                     | Basics of IoT, Hardware software,<br>Networking with IoT<br>EXPERT : Dr. Rajesh Kumar<br>MNIT Jaipur          |
| Thursday<br>06-08-2020  | Introduction to Sensors and Actuators<br>EXPERT : Dr. Rajesh Kumar<br>MNIT Jaipur                                                                             | IoT , Analog and Digital Sensor world<br>EXPERT : Dr. Tapan Jain<br>IIIT Nagpur             | Introduction to Arduino board and<br>its Programming,<br>Expert: Mr. Ajay Godara<br>Director, Enovate skills  |
| Friday<br>07-08-2020    | Applications of IoT in Medical filed<br>Expert: Dr. Amit Joshi<br>MNIT, Jaipur                                                                                | Python Programming<br>EXPERT : Mr. Saurabh Bhardwaj<br>Co- Founder TechiNest                | Interfacing sensors and actuators<br>to Arduino<br>Expert: Mr. Ajay Godara<br>Director, Enovate skills        |
| Saturday<br>08-08-2020  | Introduction to Raspberry Pi<br>EXPERT : Mr. Saurabh Bhardwaj<br>Co- Founder TechiNest                                                                        | Programming Raspberry Pi with Python<br>Expert: Mr. Ajay Godara<br>Director, Enovate skills | NodeMCU Blynk App<br>EXPERT : Dr. Tapan Jain<br>IIIT Nagpur<br>Feedback and Valedictory<br>(3:30PM - 4:00 PM) |