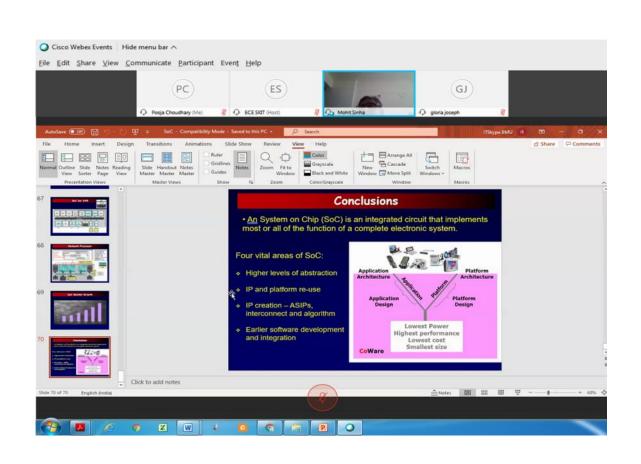

of<br>Engineering, Jaipur                            | Rajasthan           |
| 324 | Mr. Vivek Sharma                  | Assistant<br>Professor | Electrical Engineering                          | SKIT Jaipur                                                                      | Rajasthan           |
| 325 | Ms.Yashika Saini                  | Assistant<br>Professor | ECE                                             | AIET, Jaipur.                                                                    | Rajasthan           |
| 326 | Ms. Yogita                        | Assistant<br>Professor | ECE                                             | Jaipur Engineering college and research centre, Jaipur                           | Rajasthan           |

# **EVENT PHOTOGRAPHS**



# Inaugurations







































# Valedíctory

# **REPORT OF THE EVENT**

Faculty Development Program on **Embedded Systems and IoT** was jointly organized by Rajasthan Technical University, Kota & Swami Keshvanand Institute of Technology, Management & Gramothan, Jaipur from 4<sup>th</sup> Aug 2020 to 8<sup>th</sup> Aug, 2020. This FDP was fully sponsored by RTU (ATU) under Technical Education Quality Improvement Program Phase III (TEQIP-III) and conducted on Webex online platform.

Dr. Virendra Singh, Coordinator of CADS Lab and Professor, Department of Electrical and Electronics, IIT Bombay was the chief guest of the inaugural session of the FDP. The FDP began with the welcome address by Prof. Ramesh Kumar Pachar (Principal SKIT). In the Inauguration ceremony Prof. Dhirendra Mathur coord