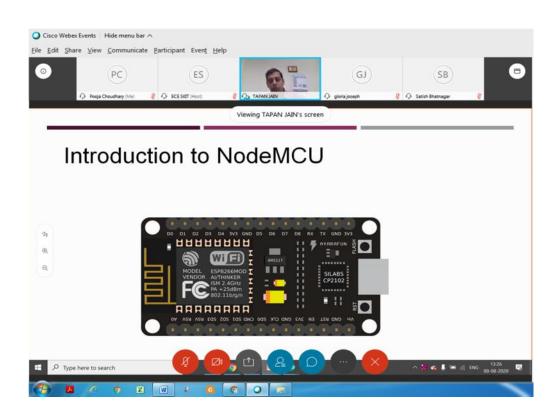

#### 6. Dr. Tapan Jain, HoD Department of Electronics and Communication IIIT Nagpur

7. Mr. Ajay Godara, Founder & CEO, Enovate skills

#### Embedded Systems and IoT (04/08/2020 to 08/08/2020)

on

VENUE: SKIT M& G, Jaipur FDP SCHEDULE

| DAY/DATE                | SessionI<br>10:00 -11:00 AM                                                                                                                                   | Session - II<br>11:15 AM - 12:45 PM                                                         | Session – III<br>2:30 PM – 3:30 PM                                                                            |
|-------------------------|---------------------------------------------------------------------------------------------------------------------------------------------------------------|---------------------------------------------------------------------------------------------|---------------------------------------------------------------------------------------------------------------|
| Tuesday<br>04-08-2020   | Online Inauguration<br>(9:30 AM-10:00 AM)<br>Overview of Embedded systems in<br>practical world<br>(10:00-11:00)<br>EXPERT : Dr. Virendra Singh<br>IIT Bombay | Embedded Systems Basics<br>EXPERT : Dr. Lava Bhargava,<br>MNIT Jaipur                       | Embedded Systems- An<br>integrated approach<br>EXPERT : Mr. Mohit Sinha<br>BML Munjal<br>University           |
| Wednesday<br>05-08-2020 | SoCs : The Evolution<br>EXPERT : Mr. Mohit Sinha<br>BML Munjal University                                                                                     | Reliability applications<br>EXPERT : Dr. Vivek Srivastava<br>NIT, Delhi                     | Basics of IoT, Hardware software,<br>Networking with IoT<br>EXPERT : Dr. Rajesh Kumar<br>MNIT Jaipur          |
| Thursday<br>06-08-2020  | Introduction to Sensors and Actuators<br>EXPERT : Dr. Rajesh Kumar<br>MNIT Jaipur                                                                             | IoT , Analog and Digital Sensor world<br>EXPERT : Dr. Tapan Jain<br>IIIT Nagpur             | Introduction to Arduino board and<br>its Programming,<br>Expert: Mr. Ajay Godara<br>Director, Enovate skills  |
| Friday<br>07-08-2020    | Applications of IoT in Medical filed<br>Expert: Dr. Amit Joshi<br>MNIT, Jaipur                                                                                | Python Programming<br>EXPERT : Mr. Saurabh Bhardwaj<br>Co- Founder TechiNest                | Interfacing sensors and actuators<br>to Arduino<br>Expert: Mr. Ajay Godara<br>Director, Enovate skills        |
| Saturday<br>08-08-2020  | Introduction to Raspberry Pi<br>EXPERT : Mr. Saurabh Bhardwaj<br>Co- Founder TechiNest                                                                        | Programming Raspberry Pi with Python<br>Expert: Mr. Ajay Godara<br>Director, Enovate skills | NodeMCU Blynk App<br>EXPERT : Dr. Tapan Jain<br>IIIT Nagpur<br>Feedback and Valedictory<br>(3:30PM - 4:00 PM) |