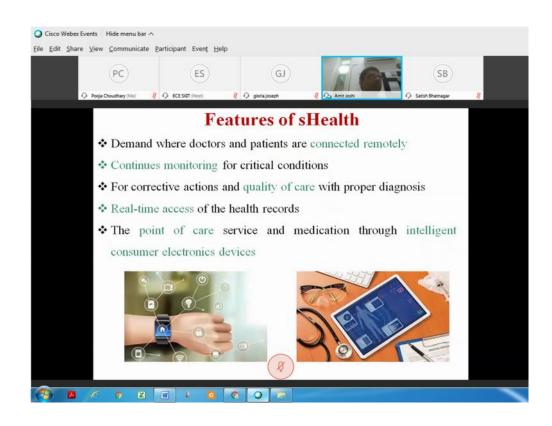

# **CONTENT OF THE FDP**

- Overview of Embedded systems in practical world
- Introduction of Embedded System.
- Embedded Systems- An integrated approach.
- SoCs: The Evolution
- Reliability applications
- Basics of IoT, Hardware software, networking with IoT
- Introduction to sensors and Actuators
- IoT, Analog and Digital Sensor World
- Introduction to Arduino Board and its programming.
- Applications of IoT in Medical.
- Python Programming
- Interfacing sensors and Actuators to Arduino
- Introduction to Raspberry Pi
- Programming Raspberry Pi with python
- NodeMCU Blynk App

#### Embedded Systems and IoT (04/08/2020 to 08/08/2020)

on

VENUE: SKIT M& G, Jaipur FDP SCHEDULE

| DAY/DATE                | SessionI<br>10:00 -11:00 AM                                                                                                                                   | Session - II<br>11:15 AM - 12:45 PM                                                         | Session – III<br>2:30 PM – 3:30 PM                                                                            |
|-------------------------|---------------------------------------------------------------------------------------------------------------------------------------------------------------|---------------------------------------------------------------------------------------------|---------------------------------------------------------------------------------------------------------------|
| Tuesday<br>04-08-2020   | Online Inauguration<br>(9:30 AM-10:00 AM)<br>Overview of Embedded systems in<br>practical world<br>(10:00-11:00)<br>EXPERT : Dr. Virendra Singh<br>IIT Bombay | Embedded Systems Basics<br>EXPERT : Dr. Lava Bhargava,<br>MNIT Jaipur                       | Embedded Systems- An<br>integrated approach<br>EXPERT : Mr. Mohit Sinha<br>BML Munjal<br>University           |
| Wednesday<br>05-08-2020 | SoCs : The Evolution<br>EXPERT : Mr. Mohit Sinha<br>BML Munjal University                                                                                     | Reliability applications<br>EXPERT : Dr. Vivek Srivastava<br>NIT, Delhi                     | Basics of IoT, Hardware software,<br>Networking with IoT<br>EXPERT : Dr. Rajesh Kumar<br>MNIT Jaipur          |
| Thursday<br>06-08-2020  | Introduction to Sensors and Actuators<br>EXPERT : Dr. Rajesh Kumar<br>MNIT Jaipur                                                                             | IoT , Analog and Digital Sensor world<br>EXPERT : Dr. Tapan Jain<br>IIIT Nagpur             | Introduction to Arduino board and<br>its Programming,<br>Expert: Mr. Ajay Godara<br>Director, Enovate skills  |
| Friday<br>07-08-2020    | Applications of IoT in Medical filed<br>Expert: Dr. Amit Joshi<br>MNIT, Jaipur                                                                                | Python Programming<br>EXPERT : Mr. Saurabh Bhardwaj<br>Co- Founder TechiNest                | Interfacing sensors and actuators<br>to Arduino<br>Expert: Mr. Ajay Godara<br>Director, Enovate skills        |
| Saturday<br>08-08-2020  | Introduction to Raspberry Pi<br>EXPERT : Mr. Saurabh Bhardwaj<br>Co- Founder TechiNest                                                                        | Programming Raspberry Pi with Python<br>Expert: Mr. Ajay Godara<br>Director, Enovate skills | NodeMCU Blynk App<br>EXPERT : Dr. Tapan Jain<br>IIIT Nagpur<br>Feedback and Valedictory<br>(3:30PM - 4:00 PM) |