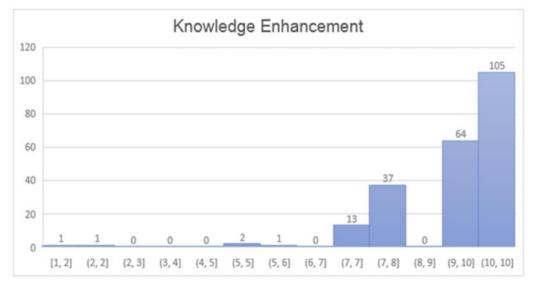

ode

#### 12. How many analog pins are used in Arduino Mega board?

- a) 16
- b) 14
- c) 12
- d) 8

#### 13. The sensors are classified on the basis of

- (A) Functions
- (B) Performance
- (C) Output
- (D) All of the above
- 14. Is Python case sensitive when dealing with identifiers?
  - a) yes
  - b) no
  - c) machine dependent
  - d) none of the mentioned
- 15. Which of the following is invalid?
  - a) \_a = 1
  - b) \_\_a = 1
  - c)  $\_str\_ = 1$
  - d) All are valid
- 16. Which of the following is an invalid statement?
  a) abc = 1,000,000
  b) a b c = 1000 2000 3000
  c) a,b,c = 1000, 2000, 3000
  d) a b c = 1,000,000
- 17. Which one of these is floor division in Python?
  - a) /
  - **b)** //
  - c) %
  - d) None of the mentioned

# **FEEDBACK ANALYSIS**

**Attend FDP at SKIT**