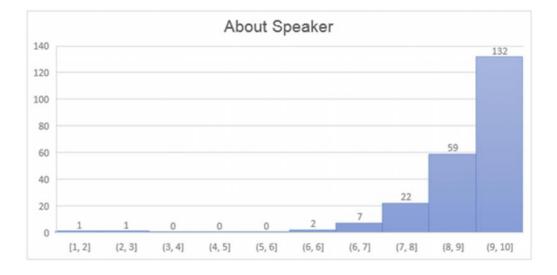

### 12. How many analog pins are used in Arduino Mega board?

- a) 16
- b) 14
- c) 12
- d) 8

#### 13. The sensors are classified on the basis of

- (A) Functions
- (B) Performance
- (C) Output
- (D) All of the above
- 14. Is Python case sensitive when dealing with identifiers?
  - a) yes
  - b) no
  - c) machine dependent
  - d) none of the mentioned
- 15. Which of the following is invalid?
  - a) \_a = 1
  - b) \_\_a = 1
  - c)  $\_str\_ = 1$
  - d) All are valid
- 16. Which of the following is an invalid statement?
  a) abc = 1,000,000
  b) a b c = 1000 2000 3000
  c) a,b,c = 1000, 2000, 3000
  d) a b c = 1,000,000
- 17. Which one of these is floor division in Python?
  - a) /
  - **b)** //
  - c) %
  - d) None of the mentioned

# **FEEDBACK ANALYSIS**

**Attend FDP at SKIT**