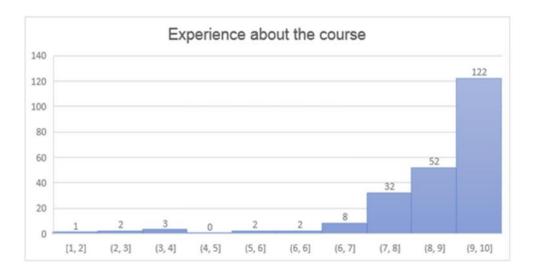

#### 12. How many analog pins are used in Arduino Mega board?

- a) 16
- b) 14
- c) 12
- d) 8

#### 13. The sensors are classified on the basis of

- (A) Functions
- (B) Performance
- (C) Output
- (D) All of the above
- 14. Is Python case sensitive when dealing with identifiers?
  - a) yes
  - b) no
  - c) machine dependent
  - d) none of the mentioned
- 15. Which of the following is invalid?
  - a) \_a = 1
  - b) \_\_a = 1
  - c)  $\_str\_ = 1$
  - d) All are valid
- 16. Which of the following is an invalid statement?
  a) abc = 1,000,000
  b) a b c = 1000 2000 3000
  c) a,b,c = 1000, 2000, 3000
  d) a b c = 1,000,000
- 17. Which one of these is floor division in Python?
  - a) /
  - **b)** //
  - c) %
  - d) None of the mentioned

# **FEEDBACK ANALYSIS**

**Attend FDP at SKIT**