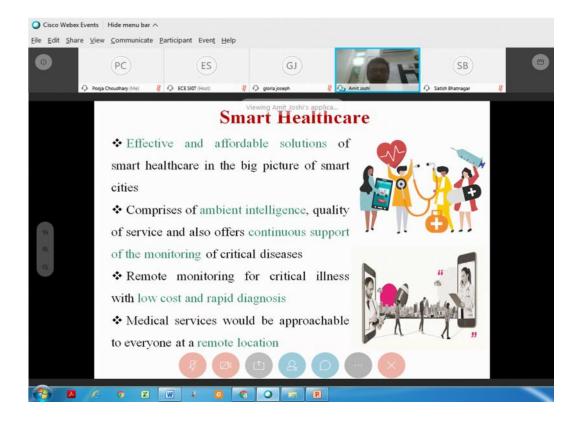

# **CONTENT OF THE FDP**

- Overview of Embedded systems in practical world
- Introduction of Embedded System.
- Embedded Systems- An integrated approach.
- SoCs: The Evolution
- Reliability applications
- Basics of IoT, Hardware software, networking with IoT
- Introduction to sensors and Actuators
- IoT, Analog and Digital Sensor World
- Introduction to Arduino Board and its programming.
- Applications of IoT in Medical.
- Python Programming
- Interfacing sensors and Actuators to Arduino
- Introduction to Raspberry Pi
- Programming Raspberry Pi with python
- NodeMCU Blynk App

#### Embedded Systems and IoT (04/08/2020 to 08/08/2020)

on

VENUE: SKIT M& G, Jaipur FDP SCHEDULE

| DAY/DATE                | SessionI<br>10:00 -11:00 AM                                                                                                                                   | Session - II<br>11:15 AM - 12:45 PM                                                         | Session – III<br>2:30 PM – 3:30 PM                                                                            |
|-------------------------|---------------------------------------------------------------------------------------------------------------------------------------------------------------|---------------------------------------------------------------------------------------------|---------------------------------------------------------------------------------------------------------------|
| Tuesday<br>04-08-2020   | Online Inauguration<br>(9:30 AM-10:00 AM)<br>Overview of Embedded systems in<br>practical world<br>(10:00-11:00)<br>EXPERT : Dr. Virendra Singh<br>IIT Bombay | Embedded Systems Basics<br>EXPERT : Dr. Lava Bhargava,<br>MNIT Jaipur                       | Embedded Systems- An<br>integrated approach<br>EXPERT : Mr. Mohit Sinha<br>BML Munjal<br>University           |
| Wednesday<br>05-08-2020 | SoCs : The Evolution<br>EXPERT : Mr. Mohit Sinha<br>BML Munjal University                                                                                     | Reliability applications<br>EXPERT : Dr. Vivek Srivastava<br>NIT, Delhi                     | Basics of IoT, Hardware software,<br>Networking with IoT<br>EXPERT : Dr. Rajesh Kumar<br>MNIT Jaipur          |
| Thursday<br>06-08-2020  | Introduction to Sensors and Actuators<br>EXPERT : Dr. Rajesh Kumar<br>MNIT Jaipur                                                                             | IoT , Analog and Digital Sensor world<br>EXPERT : Dr. Tapan Jain<br>IIIT Nagpur             | Introduction to Arduino board and<br>its Programming,<br>Expert: Mr. Ajay Godara<br>Director, Enovate skills  |
| Friday<br>07-08-2020    | Applications of IoT in Medical filed<br>Expert: Dr. Amit Joshi<br>MNIT, Jaipur                                                                                | Python Programming<br>EXPERT : Mr. Saurabh Bhardwaj<br>Co- Founder TechiNest                | Interfacing sensors and actuators<br>to Arduino<br>Expert: Mr. Ajay Godara<br>Director, Enovate skills        |
| Saturday<br>08-08-2020  | Introduction to Raspberry Pi<br>EXPERT : Mr. Saurabh Bhardwaj<br>Co- Founder TechiNest                                                                        | Programming Raspberry Pi with Python<br>Expert: Mr. Ajay Godara<br>Director, Enovate skills | NodeMCU Blynk App<br>EXPERT : Dr. Tapan Jain<br>IIIT Nagpur<br>Feedback and Valedictory<br>(3:30PM - 4:00 PM) |