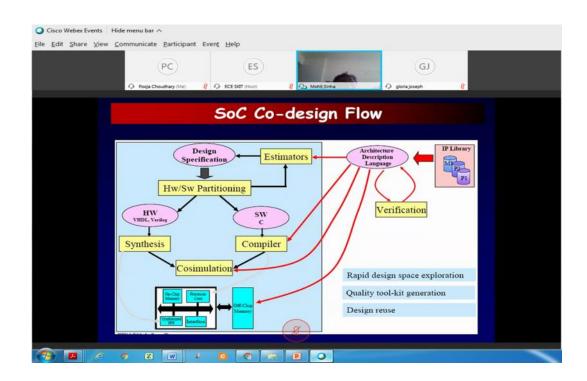

#### **3. Prof. Mohit Sinha**, Department of Electronics and Communication

BML Munjal University

#### Embedded Systems and IoT (04/08/2020 to 08/08/2020)

on

VENUE: SKIT M& G, Jaipur FDP SCHEDULE

| DAY/DATE                | SessionI<br>10:00 -11:00 AM                                                                                                                                   | Session - II<br>11:15 AM - 12:45 PM                                                         | Session – III<br>2:30 PM – 3:30 PM                                                                            |
|-------------------------|---------------------------------------------------------------------------------------------------------------------------------------------------------------|---------------------------------------------------------------------------------------------|---------------------------------------------------------------------------------------------------------------|
| Tuesday<br>04-08-2020   | Online Inauguration<br>(9:30 AM-10:00 AM)<br>Overview of Embedded systems in<br>practical world<br>(10:00-11:00)<br>EXPERT : Dr. Virendra Singh<br>IIT Bombay | Embedded Systems Basics<br>EXPERT : Dr. Lava Bhargava,<br>MNIT Jaipur                       | Embedded Systems- An<br>integrated approach<br>EXPERT : Mr. Mohit Sinha<br>BML Munjal<br>University           |
| Wednesday<br>05-08-2020 | SoCs : The Evolution<br>EXPERT : Mr. Mohit Sinha<br>BML Munjal University                                                                                     | Reliability applications<br>EXPERT : Dr. Vivek Srivastava<br>NIT, Delhi                     | Basics of IoT, Hardware software,<br>Networking with IoT<br>EXPERT : Dr. Rajesh Kumar<br>MNIT Jaipur          |
| Thursday<br>06-08-2020  | Introduction to Sensors and Actuators<br>EXPERT : Dr. Rajesh Kumar<br>MNIT Jaipur                                                                             | IoT , Analog and Digital Sensor world<br>EXPERT : Dr. Tapan Jain<br>IIIT Nagpur             | Introduction to Arduino board and<br>its Programming,<br>Expert: Mr. Ajay Godara<br>Director, Enovate skills  |
| Friday<br>07-08-2020    | Applications of IoT in Medical filed<br>Expert: Dr. Amit Joshi<br>MNIT, Jaipur                                                                                | Python Programming<br>EXPERT : Mr. Saurabh Bhardwaj<br>Co- Founder TechiNest                | Interfacing sensors and actuators<br>to Arduino<br>Expert: Mr. Ajay Godara<br>Director, Enovate skills        |
| Saturday<br>08-08-2020  | Introduction to Raspberry Pi<br>EXPERT : Mr. Saurabh Bhardwaj<br>Co- Founder TechiNest                                                                        | Programming Raspberry Pi with Python<br>Expert: Mr. Ajay Godara<br>Director, Enovate skills | NodeMCU Blynk App<br>EXPERT : Dr. Tapan Jain<br>IIIT Nagpur<br>Feedback and Valedictory<br>(3:30PM - 4:00 PM) |