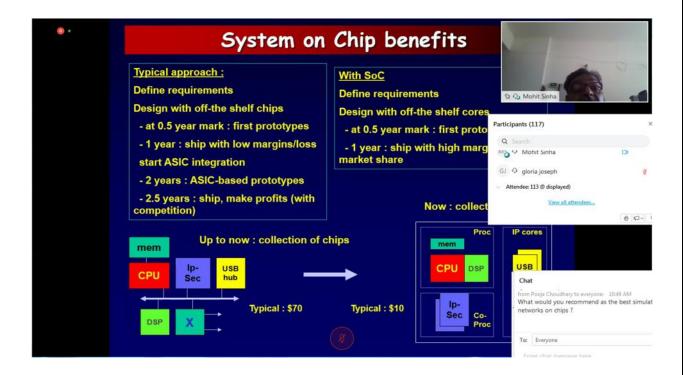

<br>Engineering, Jaipur                            | Rajasthan           |
| 324 | Mr. Vivek Sharma                  | Assistant<br>Professor | Electrical Engineering                          | SKIT Jaipur                                                                      | Rajasthan           |
| 325 | Ms.Yashika Saini                  | Assistant<br>Professor | ECE                                             | AIET, Jaipur.                                                                    | Rajasthan           |
| 326 | Ms. Yogita                        | Assistant<br>Professor | ECE                                             | Jaipur Engineering college and research centre, Jaipur                           | Rajasthan           |

# **EVENT PHOTOGRAPHS**



# Inaugurations







































# Valedíctory

# **REPORT OF THE EVENT**

Faculty Development Program on **Embedded Systems and IoT** was jointly organized by Rajasthan Technical University, Kota & Swami Keshvanand Institute of Technology, Management & Gramothan, Jaipur from 4<sup>th</sup> Aug 2020 to 8<sup>th</sup> Aug, 2020. This FDP was fully sponsored by RTU (ATU) under Technical Education Quality Improvement Program Phase III (TEQIP-III) and conducted on Webex online platform.

Dr. Virendra Singh, Coordinator of CADS Lab and Professor, Department of Electrical and Electronics, IIT Bombay was the chief guest of the inaugural session of the FDP. The FDP began with the welcome address by Prof. Ramesh Kumar Pachar (Principal SKIT). In the Inauguration ceremony Prof. Dhirendra Mathur coordin