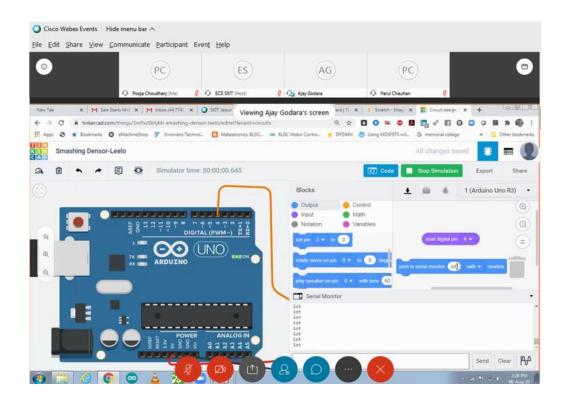

#### Embedded Systems and IoT (04/08/2020 to 08/08/2020)

on

VENUE: SKIT M& G, Jaipur FDP SCHEDULE

| DAY/DATE                | SessionI<br>10:00 -11:00 AM                                                                                                                                   | Session - II<br>11:15 AM - 12:45 PM                                                         | Session – III<br>2:30 PM – 3:30 PM                                                                            |
|-------------------------|---------------------------------------------------------------------------------------------------------------------------------------------------------------|---------------------------------------------------------------------------------------------|---------------------------------------------------------------------------------------------------------------|
| Tuesday<br>04-08-2020   | Online Inauguration<br>(9:30 AM-10:00 AM)<br>Overview of Embedded systems in<br>practical world<br>(10:00-11:00)<br>EXPERT : Dr. Virendra Singh<br>IIT Bombay | Embedded Systems Basics<br>EXPERT : Dr. Lava Bhargava,<br>MNIT Jaipur                       | Embedded Systems- An<br>integrated approach<br>EXPERT : Mr. Mohit Sinha<br>BML Munjal<br>University           |
| Wednesday<br>05-08-2020 | SoCs : The Evolution<br>EXPERT : Mr. Mohit Sinha<br>BML Munjal University                                                                                     | Reliability applications<br>EXPERT : Dr. Vivek Srivastava<br>NIT, Delhi                     | Basics of IoT, Hardware software,<br>Networking with IoT<br>EXPERT : Dr. Rajesh Kumar<br>MNIT Jaipur          |
| Thursday<br>06-08-2020  | Introduction to Sensors and Actuators<br>EXPERT : Dr. Rajesh Kumar<br>MNIT Jaipur                                                                             | IoT , Analog and Digital Sensor world<br>EXPERT : Dr. Tapan Jain<br>IIIT Nagpur             | Introduction to Arduino board and<br>its Programming,<br>Expert: Mr. Ajay Godara<br>Director, Enovate skills  |
| Friday<br>07-08-2020    | Applications of IoT in Medical filed<br>Expert: Dr. Amit Joshi<br>MNIT, Jaipur                                                                                | Python Programming<br>EXPERT : Mr. Saurabh Bhardwaj<br>Co- Founder TechiNest                | Interfacing sensors and actuators<br>to Arduino<br>Expert: Mr. Ajay Godara<br>Director, Enovate skills        |
| Saturday<br>08-08-2020  | Introduction to Raspberry Pi<br>EXPERT : Mr. Saurabh Bhardwaj<br>Co- Founder TechiNest                                                                        | Programming Raspberry Pi with Python<br>Expert: Mr. Ajay Godara<br>Director, Enovate skills | NodeMCU Blynk App<br>EXPERT : Dr. Tapan Jain<br>IIIT Nagpur<br>Feedback and Valedictory<br>(3:30PM - 4:00 PM) |