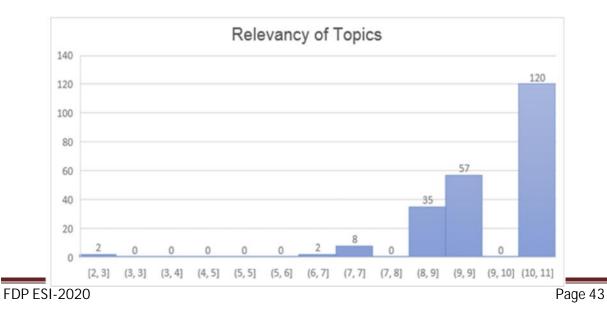

e

#### 12. How many analog pins are used in Arduino Mega board?

- a) 16
- b) 14
- c) 12
- d) 8

#### 13. The sensors are classified on the basis of

- (A) Functions
- (B) Performance
- (C) Output
- (D) All of the above
- 14. Is Python case sensitive when dealing with identifiers?
  - a) yes
  - b) no
  - c) machine dependent
  - d) none of the mentioned
- 15. Which of the following is invalid?
  - a) \_a = 1
  - b) \_\_a = 1
  - c)  $\_str\_ = 1$
  - d) All are valid
- 16. Which of the following is an invalid statement?
  a) abc = 1,000,000
  b) a b c = 1000 2000 3000
  c) a,b,c = 1000, 2000, 3000
  d) a b c = 1,000,000
- 17. Which one of these is floor division in Python?
  - a) /
  - **b)** //
  - c) %
  - d) None of the mentioned

# **FEEDBACK ANALYSIS**

**Attend FDP at SKIT**