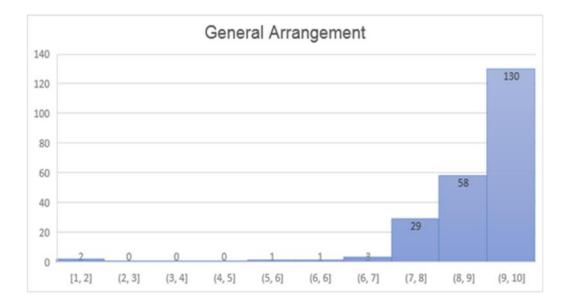

# 12. How many analog pins are used in Arduino Mega board?

- a) 16
- b) 14
- c) 12
- d) 8

#### 13. The sensors are classified on the basis of

- (A) Functions
- (B) Performance
- (C) Output
- (D) All of the above
- 14. Is Python case sensitive when dealing with identifiers?
  - a) yes
  - b) no
  - c) machine dependent
  - d) none of the mentioned
- 15. Which of the following is invalid?
  - a) \_a = 1
  - b) \_\_a = 1
  - c)  $\_str\_ = 1$
  - d) All are valid
- 16. Which of the following is an invalid statement?
  a) abc = 1,000,000
  b) a b c = 1000 2000 3000
  c) a,b,c = 1000, 2000, 3000
  d) a b c = 1,000,000
- 17. Which one of these is floor division in Python?
  - a) /
  - **b)** //
  - c) %
  - d) None of the mentioned

# **FEEDBACK ANALYSIS**

**Attend FDP at SKIT**