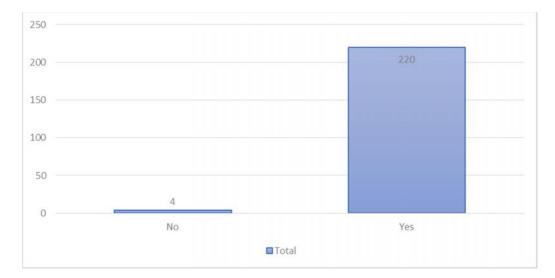

code

#### 12. How many analog pins are used in Arduino Mega board?

- a) 16
- b) 14
- c) 12
- d) 8

#### 13. The sensors are classified on the basis of

- (A) Functions
- (B) Performance
- (C) Output
- (D) All of the above
- 14. Is Python case sensitive when dealing with identifiers?
  - a) yes
  - b) no
  - c) machine dependent
  - d) none of the mentioned
- 15. Which of the following is invalid?
  - a) \_a = 1
  - b) \_\_a = 1
  - c)  $\_str\_ = 1$
  - d) All are valid
- 16. Which of the following is an invalid statement?
  a) abc = 1,000,000
  b) a b c = 1000 2000 3000
  c) a,b,c = 1000, 2000, 3000
  d) a b c = 1,000,000
- 17. Which one of these is floor division in Python?
  - a) /
  - **b)** //
  - c) %
  - d) None of the mentioned

# **FEEDBACK ANALYSIS**

**Attend FDP at SKIT**