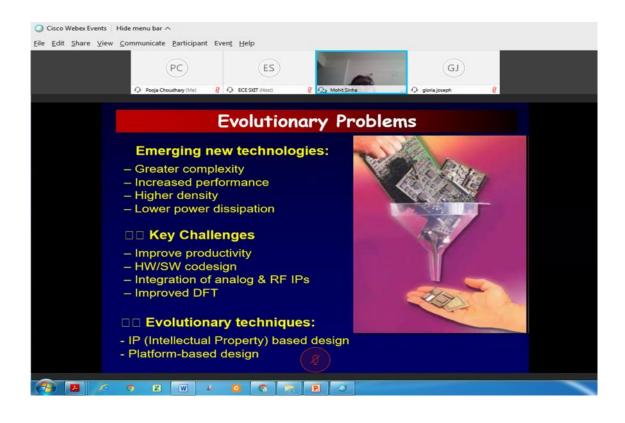

e of<br>Engineering, Jaipur                            | Rajasthan           |
| 324 | Mr. Vivek Sharma                  | Assistant<br>Professor | Electrical Engineering                          | SKIT Jaipur                                                                      | Rajasthan           |
| 325 | Ms.Yashika Saini                  | Assistant<br>Professor | ECE                                             | AIET, Jaipur.                                                                    | Rajasthan           |
| 326 | Ms. Yogita                        | Assistant<br>Professor | ECE                                             | Jaipur Engineering college and research centre, Jaipur                           | Rajasthan           |

# **EVENT PHOTOGRAPHS**



# Inaugurations







































# Valedíctory

# **REPORT OF THE EVENT**

Faculty Development Program on **Embedded Systems and IoT** was jointly organized by Rajasthan Technical University, Kota & Swami Keshvanand Institute of Technology, Management & Gramothan, Jaipur from 4<sup>th</sup> Aug 2020 to 8<sup>th</sup> Aug, 2020. This FDP was fully sponsored by RTU (ATU) under Technical Education Quality Improvement Program Phase III (TEQIP-III) and conducted on Webex online platform.

Dr. Virendra Singh, Coordinator of CADS Lab and Professor, Department of Electrical and Electronics, IIT Bombay was the chief guest of the inaugural session of the FDP. The FDP began with the welcome address by Prof. Ramesh Kumar Pachar (Principal SKIT). In the Inauguration ceremony Prof. Dhirendra Mathur coo