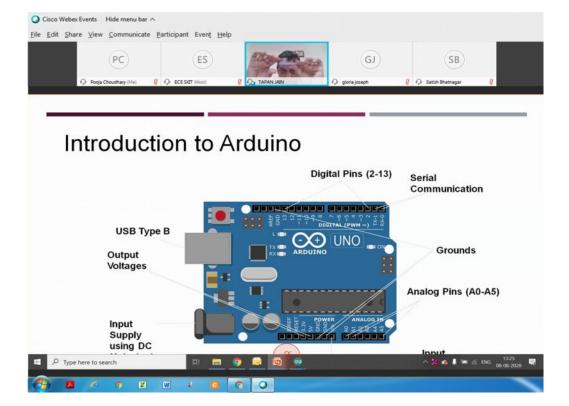

# **CONTENT OF THE FDP**

- Overview of Embedded systems in practical world
- Introduction of Embedded System.
- Embedded Systems- An integrated approach.
- SoCs: The Evolution
- Reliability applications
- Basics of IoT, Hardware software, networking with IoT
- Introduction to sensors and Actuators
- IoT, Analog and Digital Sensor World
- Introduction to Arduino Board and its programming.
- Applications of IoT in Medical.
- Python Programming
- Interfacing sensors and Actuators to Arduino
- Introduction to Raspberry Pi
- Programming Raspberry Pi with python
- NodeMCU Blynk App

#### Embedded Systems and IoT (04/08/2020 to 08/08/2020)

on

VENUE: SKIT M& G, Jaipur FDP SCHEDULE

| DAY/DATE                | SessionI<br>10:00 -11:00 AM                                                                                                                                   | Session - II<br>11:15 AM - 12:45 PM                                                         | Session – III<br>2:30 PM – 3:30 PM                                                                            |
|-------------------------|---------------------------------------------------------------------------------------------------------------------------------------------------------------|---------------------------------------------------------------------------------------------|---------------------------------------------------------------------------------------------------------------|
| Tuesday<br>04-08-2020   | Online Inauguration<br>(9:30 AM-10:00 AM)<br>Overview of Embedded systems in<br>practical world<br>(10:00-11:00)<br>EXPERT : Dr. Virendra Singh<br>IIT Bombay | Embedded Systems Basics<br>EXPERT : Dr. Lava Bhargava,<br>MNIT Jaipur                       | Embedded Systems- An<br>integrated approach<br>EXPERT : Mr. Mohit Sinha<br>BML Munjal<br>University           |
| Wednesday<br>05-08-2020 | SoCs : The Evolution<br>EXPERT : Mr. Mohit Sinha<br>BML Munjal University                                                                                     | Reliability applications<br>EXPERT : Dr. Vivek Srivastava<br>NIT, Delhi                     | Basics of IoT, Hardware software,<br>Networking with IoT<br>EXPERT : Dr. Rajesh Kumar<br>MNIT Jaipur          |
| Thursday<br>06-08-2020  | Introduction to Sensors and Actuators<br>EXPERT : Dr. Rajesh Kumar<br>MNIT Jaipur                                                                             | IoT , Analog and Digital Sensor world<br>EXPERT : Dr. Tapan Jain<br>IIIT Nagpur             | Introduction to Arduino board and<br>its Programming,<br>Expert: Mr. Ajay Godara<br>Director, Enovate skills  |
| Friday<br>07-08-2020    | Applications of IoT in Medical filed<br>Expert: Dr. Amit Joshi<br>MNIT, Jaipur                                                                                | Python Programming<br>EXPERT : Mr. Saurabh Bhardwaj<br>Co- Founder TechiNest                | Interfacing sensors and actuators<br>to Arduino<br>Expert: Mr. Ajay Godara<br>Director, Enovate skills        |
| Saturday<br>08-08-2020  | Introduction to Raspberry Pi<br>EXPERT : Mr. Saurabh Bhardwaj<br>Co- Founder TechiNest                                                                        | Programming Raspberry Pi with Python<br>Expert: Mr. Ajay Godara<br>Director, Enovate skills | NodeMCU Blynk App<br>EXPERT : Dr. Tapan Jain<br>IIIT Nagpur<br>Feedback and Valedictory<br>(3:30PM - 4:00 PM) |