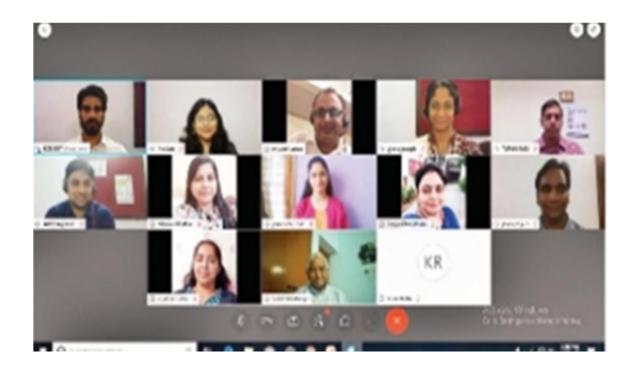

## **FDP SCHEDULE**

#### RAJASTHAN TECHNICAL UNIVERSITY, KOTA SWAMI KESHVANAND INSTITUTE of TECHNOLOGY, MANAGEMENT & GRAMOTHAN, JAIPUR TEQIP-III RTU (ATU) SPONSORED One week Faculty Development Programme

#### Embedded Systems and IoT (04/08/2020 to 08/08/2020)

on

VENUE: SKIT M& G, Jaipur FDP SCHEDULE

| DAY/DATE                | SessionI<br>10:00 -11:00 AM                                                                                                                                   | Session - II<br>11:15 AM - 12:45 PM                                                         | Session – III<br>2:30 PM – 3:30 PM                                                                            |
|-------------------------|---------------------------------------------------------------------------------------------------------------------------------------------------------------|---------------------------------------------------------------------------------------------|---------------------------------------------------------------------------------------------------------------|
| Tuesday<br>04-08-2020   | Online Inauguration<br>(9:30 AM-10:00 AM)<br>Overview of Embedded systems in<br>practical world<br>(10:00-11:00)<br>EXPERT : Dr. Virendra Singh<br>IIT Bombay | Embedded Systems Basics<br>EXPERT : Dr. Lava Bhargava,<br>MNIT Jaipur                       | Embedded Systems- An<br>integrated approach<br>EXPERT : Mr. Mohit Sinha<br>BML Munjal<br>University           |
| Wednesday<br>05-08-2020 | SoCs : The Evolution<br>EXPERT : Mr. Mohit Sinha<br>BML Munjal University                                                                                     | Reliability applications<br>EXPERT : Dr. Vivek Srivastava<br>NIT, Delhi                     | Basics of IoT, Hardware software,<br>Networking with IoT<br>EXPERT : Dr. Rajesh Kumar<br>MNIT Jaipur          |
| Thursday<br>06-08-2020  | Introduction to Sensors and Actuators<br>EXPERT : Dr. Rajesh Kumar<br>MNIT Jaipur                                                                             | IoT , Analog and Digital Sensor world<br>EXPERT : Dr. Tapan Jain<br>IIIT Nagpur             | Introduction to Arduino board and<br>its Programming,<br>Expert: Mr. Ajay Godara<br>Director, Enovate skills  |
| Friday<br>07-08-2020    | Applications of IoT in Medical filed<br>Expert: Dr. Amit Joshi<br>MNIT, Jaipur                                                                                | Python Programming<br>EXPERT : Mr. Saurabh Bhardwaj<br>Co- Founder TechiNest                | Interfacing sensors and actuators<br>to Arduino<br>Expert: Mr. Ajay Godara<br>Director, Enovate skills        |
| Saturday<br>08-08-2020  | Introduction to Raspberry Pi<br>EXPERT : Mr. Saurabh Bhardwaj<br>Co- Founder TechiNest                                                                        | Programming Raspberry Pi with Python<br>Expert: Mr. Ajay Godara<br>Director, Enovate skills | NodeMCU Blynk App<br>EXPERT : Dr. Tapan Jain<br>IIIT Nagpur<br>Feedback and Valedictory<br>(3:30PM - 4:00 PM) |