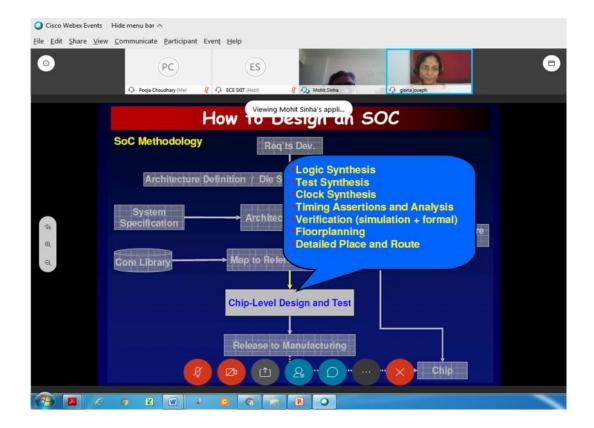

#### **3. Prof. Mohit Sinha**, Department of Electronics and Communication

BML Munjal University

#### Embedded Systems and IoT (04/08/2020 to 08/08/2020)

on

VENUE: SKIT M& G, Jaipur FDP SCHEDULE

| DAY/DATE                | SessionI<br>10:00 -11:00 AM                                                                                                                                   | Session - II<br>11:15 AM - 12:45 PM                                                         | Session – III<br>2:30 PM – 3:30 PM                                                                            |
|-------------------------|---------------------------------------------------------------------------------------------------------------------------------------------------------------|---------------------------------------------------------------------------------------------|---------------------------------------------------------------------------------------------------------------|
| Tuesday<br>04-08-2020   | Online Inauguration<br>(9:30 AM-10:00 AM)<br>Overview of Embedded systems in<br>practical world<br>(10:00-11:00)<br>EXPERT : Dr. Virendra Singh<br>IIT Bombay | Embedded Systems Basics<br>EXPERT : Dr. Lava Bhargava,<br>MNIT Jaipur                       | Embedded Systems- An<br>integrated approach<br>EXPERT : Mr. Mohit Sinha<br>BML Munjal<br>University           |
| Wednesday<br>05-08-2020 | SoCs : The Evolution<br>EXPERT : Mr. Mohit Sinha<br>BML Munjal University                                                                                     | Reliability applications<br>EXPERT : Dr. Vivek Srivastava<br>NIT, Delhi                     | Basics of IoT, Hardware software,<br>Networking with IoT<br>EXPERT : Dr. Rajesh Kumar<br>MNIT Jaipur          |
| Thursday<br>06-08-2020  | Introduction to Sensors and Actuators<br>EXPERT : Dr. Rajesh Kumar<br>MNIT Jaipur                                                                             | IoT , Analog and Digital Sensor world<br>EXPERT : Dr. Tapan Jain<br>IIIT Nagpur             | Introduction to Arduino board and<br>its Programming,<br>Expert: Mr. Ajay Godara<br>Director, Enovate skills  |
| Friday<br>07-08-2020    | Applications of IoT in Medical filed<br>Expert: Dr. Amit Joshi<br>MNIT, Jaipur                                                                                | Python Programming<br>EXPERT : Mr. Saurabh Bhardwaj<br>Co- Founder TechiNest                | Interfacing sensors and actuators<br>to Arduino<br>Expert: Mr. Ajay Godara<br>Director, Enovate skills        |
| Saturday<br>08-08-2020  | Introduction to Raspberry Pi<br>EXPERT : Mr. Saurabh Bhardwaj<br>Co- Founder TechiNest                                                                        | Programming Raspberry Pi with Python<br>Expert: Mr. Ajay Godara<br>Director, Enovate skills | NodeMCU Blynk App<br>EXPERT : Dr. Tapan Jain<br>IIIT Nagpur<br>Feedback and Valedictory<br>(3:30PM - 4:00 PM) |