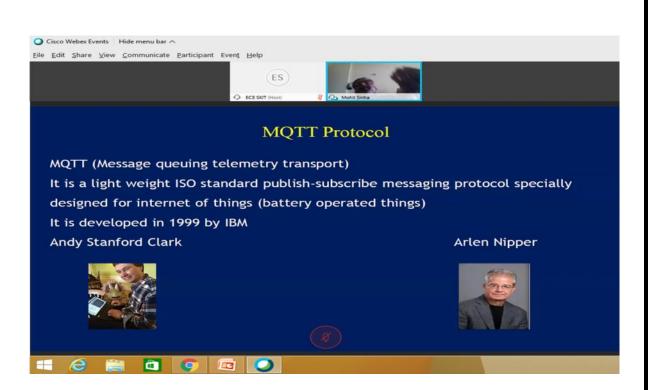

ege of<br>Engineering, Jaipur                            | Rajasthan           |
| 324 | Mr. Vivek Sharma                  | Assistant<br>Professor | Electrical Engineering                          | SKIT Jaipur                                                                      | Rajasthan           |
| 325 | Ms.Yashika Saini                  | Assistant<br>Professor | ECE                                             | AIET, Jaipur.                                                                    | Rajasthan           |
| 326 | Ms. Yogita                        | Assistant<br>Professor | ECE                                             | Jaipur Engineering college and research centre, Jaipur                           | Rajasthan           |

# **EVENT PHOTOGRAPHS**



# Inaugurations







































# Valedíctory

# **REPORT OF THE EVENT**

Faculty Development Program on **Embedded Systems and IoT** was jointly organized by Rajasthan Technical University, Kota & Swami Keshvanand Institute of Technology, Management & Gramothan, Jaipur from 4<sup>th</sup> Aug 2020 to 8<sup>th</sup> Aug, 2020. This FDP was fully sponsored by RTU (ATU) under Technical Education Quality Improvement Program Phase III (TEQIP-III) and conducted on Webex online platform.

Dr. Virendra Singh, Coordinator of CADS Lab and Professor, Department of Electrical and Electronics, IIT Bombay was the chief guest of the inaugural session of the FDP. The FDP began with the welcome address by Prof. Ramesh Kumar Pachar (Principal SKIT). In the Inauguration ceremony Prof. Dhirendra Mathur c