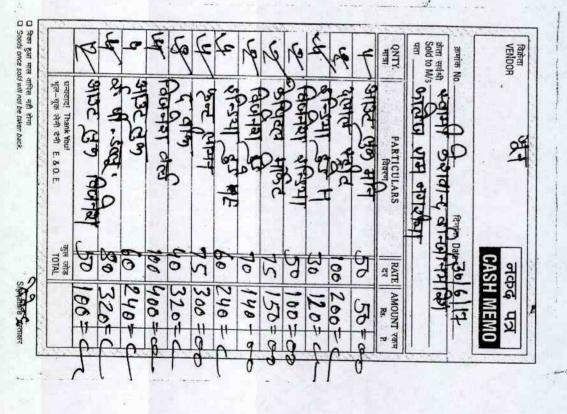

TOTAL AMOUNT Rs. 21278

FOR ALLIE MEDRIATIOS 973570 ALLIED INFORMATICS B-83, Golden Jeviel Aputtnerit, Ganesh Marg, Bapu Nagar, JAIPUR-302 015 E-mail:allied.info@yahoo.com

ACC: No. 26852 to 26881 which mentioned bill No. 4712 Total Amount . Ks. 28370 -Net Amount RS 207117 Threnty thousand seven hundred eleven only