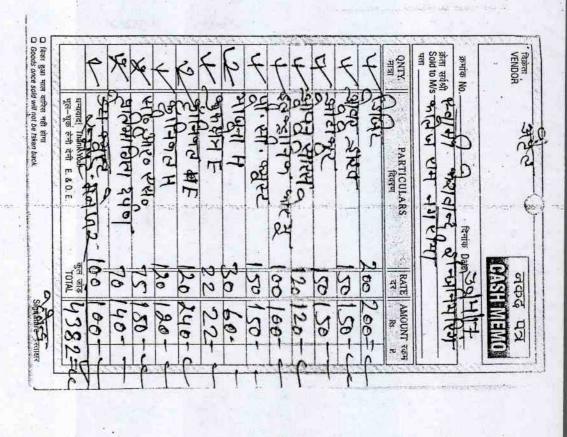

TOTAL AMOUNT Rs. 21278

FOR ALLIE MEDRIATIOS 973570 ALLIED INFORMATICS B-83, Golden Jeviel Aputtnerit, Ganesh Marg, Bapu Nagar, JAIPUR-302 015 E-mail:allied.info@yahoo.com

ACC: No. 26852 to 26881 which mentioned bill No. 4712 Total Amount . Ks. 28370 -Net Amount RS 207117 Threnty thousand seven hundred eleven only