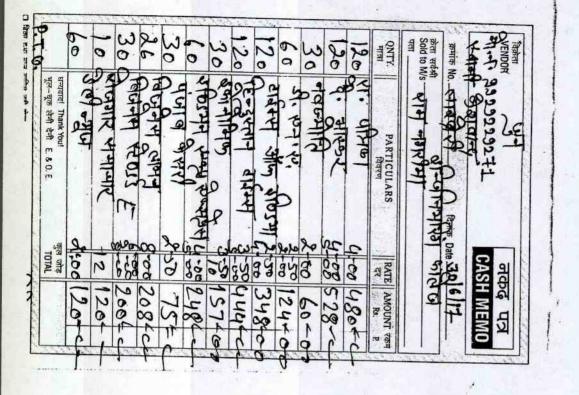

TOTAL AMOUNT Rs. 21278

FOR ALLIE MEDRIATIOS 973570 ALLIED INFORMATICS B-83, Golden Jeviel Aputtnerit, Ganesh Marg, Bapu Nagar, JAIPUR-302 015 E-mail:allied.info@yahoo.com

ACC: No. 26852 to 26881 which mentioned bill No. 4712 Total Amount . Ks. 28370 -Net Amount RS 207117 Threnty thousand seven hundred eleven only