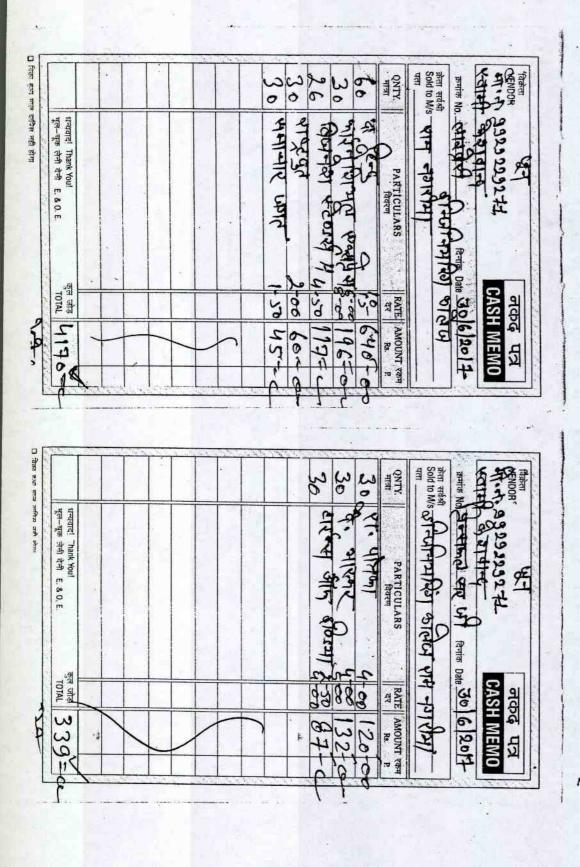

TOTAL AMOUNT Rs. 21278

FOR ALLIE MEDRIATIOS 973570 ALLIED INFORMATICS B-83, Golden Jeviel Aputtnerit, Ganesh Marg, Bapu Nagar, JAIPUR-302 015 E-mail:allied.info@yahoo.com

ACC: No. 26852 to 26881 which mentioned bill No. 4712 Total Amount . Ks. 28370 -Net Amount RS 207117 Threnty thousand seven hundred eleven only