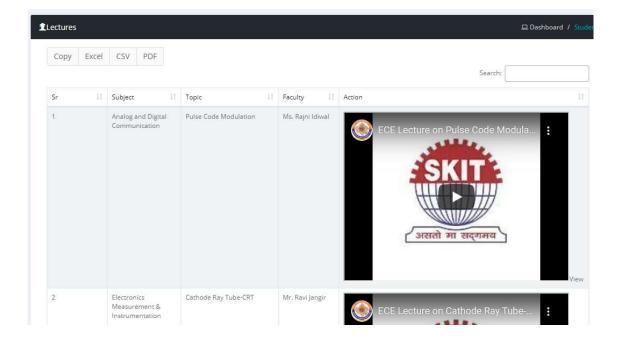

Singh, Sarabjeet (Computer Science Engineering, 2020)







# Swami Keshvanand Institute of Technology, Management & Gramothan, Jaipur

## **DSpace-SKIT Institutional Repository**



# SKIT Institutional Repository

Singhal, Vijay (Dr. Vijay Kumar Singhal, 2016-09-06)

<u>Login</u>





# Swami Keshvanand Institute of Technology, Management & Gramothan, Jaipur

## **DSpace-SKIT Institutional Repository**





## **View of Student Profile on ERP**



## **View of Faculty Profile on ERP**



## View of Class time-table on ERP



#### **Learning Resources on ERP**



(a) Gyandaan e-Lecture Series- Lectures recorded by faculty members using e-SLATE facility (Digital Studios)



# (b) RTU eContents- Lectures recoded by faculty members for YouTube channel of RTU Kota (Affiliating University)



(c) SKIT Digital Library-Online content of Library

(Details are given under 4.2)



## (d) Video Library-Collection of Video Lectures of MOOCs



#### Video Library

Computer Engineering & Information Technology

Electronics & Communication Engineering

Electrical Engineering

Mechanical Engineering

Civil Engineering

Core Sciences & Engineering

Management Studies

Tutorials

Humanities & Social Sciences

NPTEL Archive

TEQIP RTU Faculty Induction Programme 22-24 March 2018





Elib4u: Platform (Multipublishers e-Books)





Pearson e-Books





Kopykitab Platform



Springer online Journals



**DSpace** 



**SKIT Digital Library** 





#### **DELNET DATABASE**







AIMA online Resources



#### Elsevier scienceDirect



**IEI Springer Journals**