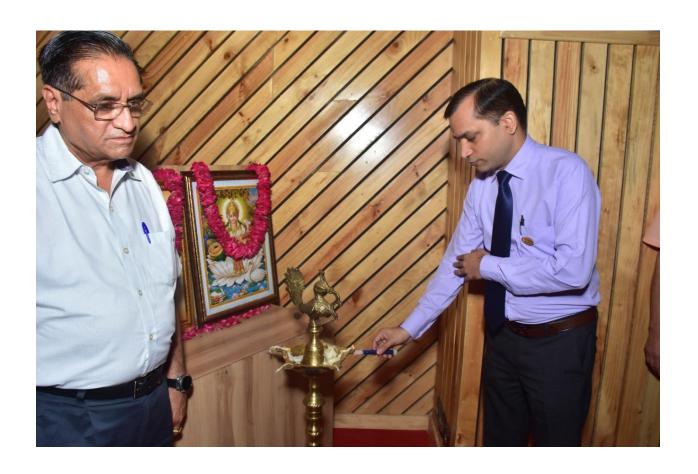

#### **Sustainable Competitive Advantage through Integrated Marketing Approach**

Department of Management Studies, SKIT organized a one day national seminar on 27th November 2018 On - Sustainable Competitive Advantage Through Integrated Marketing Approach. The inaugural ceremony of the seminar began with the gathering and registrations at J.C. Bose Seminar Hall, followed by lamp lighting to seek the blessings of Goddess Saraswati.