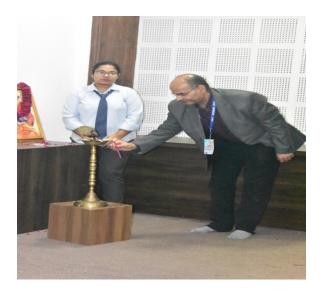

The inaugural ceremony of the Conference was begun with the august gathering in Dr. A P. J. Abdul Kalam Seminar Hall. The holy lamp was lit and Goddess Saraswati was beckoned to bless the occasion. The Conference started with a welcome note by Dr. Atul Gupta, Convener-International Conference. He welcomed all the delegates contributing in this Conference from different corners of the globe and also briefed about the theme and objectives of the conference.