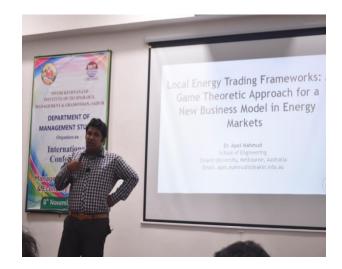

The sub-theme of second plenary session was "Role of Management in Changing Environment". Md. Apel Mahmud, Associate Professor, Deakin University, Australia was the Key Note Speaker of the session. Mr. Mahmud focused on the areas like cost cutting solutions, digitalisation advantage and survival challenges. His major focused was tilted towards the use of natural resource especially the solar energy. He also laid stressed on managerial and leadership aspects for sustainable economical development associated with this solar energy.

Department of Management Studies International Conference on "Management, Business and Economy" November 8<sup>th</sup>, 2019

**Few Glimpse of International Conference** 

**International Conference on Management, Business & Economy (ICMBE)** 8th November, 2019