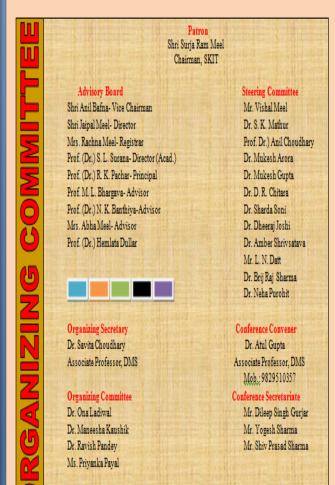

Followed to this Prof. (Dr.) S.L. Surana, Director (Academics), SKIT, in his address discussed the various issues on Conference theme. Businesses and economies need to think more deeply about the opportunities and risks presented by evolving trends and chart a roadmap to success. Mr. Jaipal Meel, Director, SKIT focussed on Concentration of wealth in few hands and institutions at cross roads are another point for plan and analysis.

Dr. Ahmed Hamza H. Ali, Professor, Assiut University, Egypt was Chief Guest of the International Conference. He discussed about the management's major challenges in corporate like environment, climate changes and dwindling natural resources. Further he emphasised on Cost-Performance Assessments for the market photovoltaic technologies. He discussed the example of Kuwait climate conditions, and presented the comparative picture of state of art of PV market of different countries.

The conference was divided into three plenary sessions. The sub-theme of the first session was "World Economy & Future Expectations". Mr. M. Sivakumar, CEO, ICT Academy, Chennai, India was the session expert. He stressed on need for transparent economy. Further, in his address he explained that innovation shall drive growth in the future, however the growth shall have to have human element and touch for it to be sustainable.

The sub-theme of second plenary session was "Role of Management in Changing Environment". Md. Apel Mahmud, Associate Professor, Deakin University, Australia was the Key Note Speaker of the session. Mr. Mahmud focused on the areas like cost cutting solutions, digitalisation advantage and survival challenges. His major focused was tilted towards the use of natural resource especially the solar energy. He also laid stressed on managerial and leadership aspects for sustainable economical development associated with this solar energy.

The third plenary session was on "Business Leadership & Sustainable Development'. Dr. K. Sudhakar, Sr. Lecturer, University of Malaysia, Pahang, Malaysia was the resource person for the session. Dr. Sudhakar talked on Low carbon energy transition: Policy and Economic perspectives for sustainable future of India. He presented the global scenario and discussed the framework for the sustainable growth in India. Elaborating further on the theme Dr. Sudhakar emphasized on generating new ideas, and how we can effectively contribute towards strengthening of Business economy.

In the conference sessions students has contributed their research findings on the theme of the Conference. The Conference concluded with Valedictory session wherein the certificates were distributed to all the participants. Mementos were also given to the Key note Speakers of the International Conference. Dr. Ona Ladiwal, Associate Professor, DMS proposed a vote of thanks to all delegates, organizing and technical Committees of ICMBE-2019. The deliberations during the various sessions in the conference were insightful and participative. The conclusions derived from the research work done by the intellectual community would be helpful in management field, business economy, sustainable development and innovation in the emerging markets. The International Conference has attained its objectives and was a great success.

# **List of Experts**

| S. No. | Name of Expert            | Organisation                   | Country   |
|--------|---------------------------|--------------------------------|-----------|
| 1      | Dr. Ahmed Hamza H.<br>Ali | Professor, Assiut University   | Egypt     |
| 2      | Mr. M. Sivakumar          | CEO, ICT Academy, Chennai      | India     |
| 3      | Md. Apel Mahmud           | Deakin University,             | Australia |
| 4      | Dr. K. Sudhakar           | University of Malaysia, Pahang | Malaysia  |