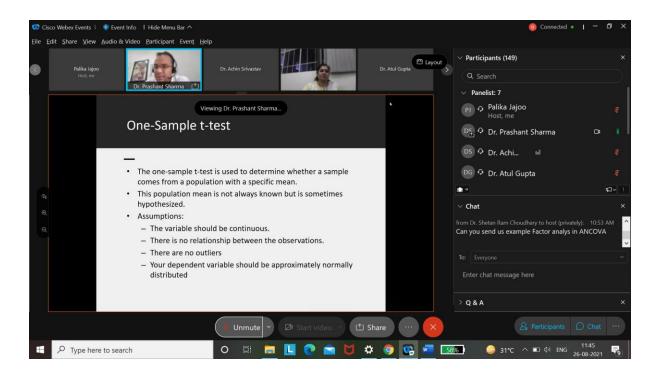

# Report on FDP-Advanced Research Methodology and How to Write Quality Research Papers (Aug 24-28, 2021)

A Five days Faculty Development Programme on Advanced Research Methodology and How to Write Quality Research Papers was successfully organized by Department of Management Studies and Department of Mechanical Engineering (under the aegis of IQAC, SKIT Jaipur) in the Swami Keshvanand Institute of Technology, Management & Gramothan, Jaipur from 24<sup>th</sup> August, 2021 to 28<sup>th</sup> August, 2021.