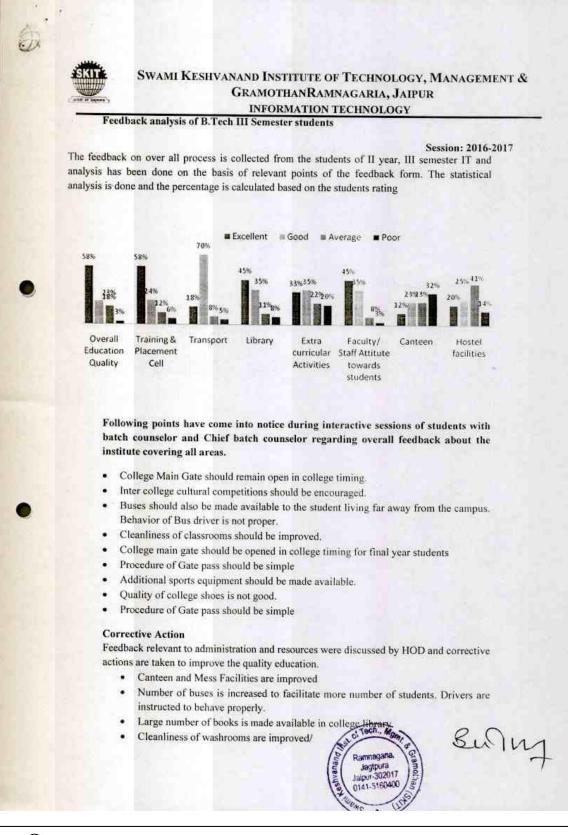

#### Swami Keshvanand Institute of Technology, Management & Gramothan

Approved by AICTE, Ministry of HRD, Government of India Recognized by UGC under Section 2(f) of the UGC Act, 1956 Affiliated to Rajasthan Technical University, Kota

#### 1.4.1/1.4.2 Student Feedback Analysis (2016-17)

# Analysis of Student Feedback on Academics

#### of Technology, Management & Gramothan Approved by AICTE, Ministry of HRD, Government of India

Approved by AICTE, Ministry of HRD, Government of India Recognized by UGC under section 2(f) of the UGC Act, 1956 Affiliated to Rajasthan Technical University, Kota