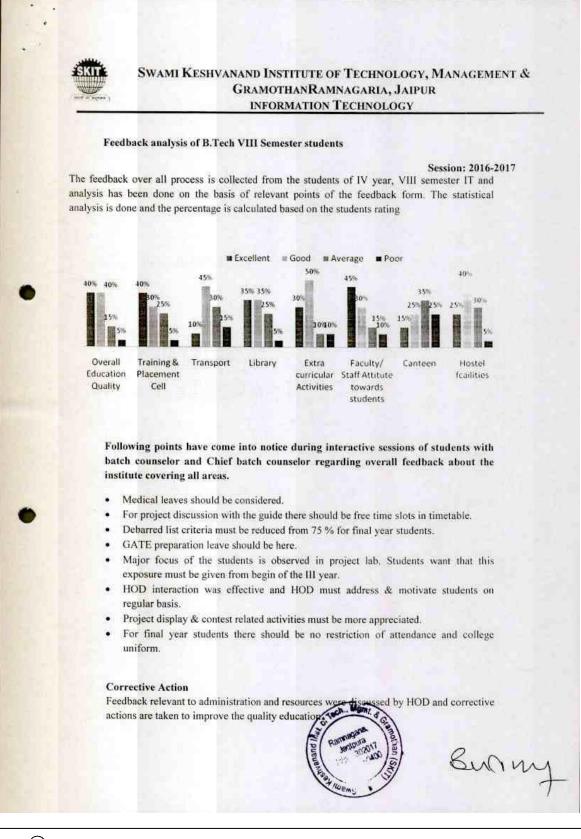

#### Swami Keshvanand Institute of Technology, Management & Gramothan

Approved by AICTE, Ministry of HRD, Government of India Recognized by UGC under Section 2(f) of the UGC Act, 1956 Affiliated to Rajasthan Technical University, Kota