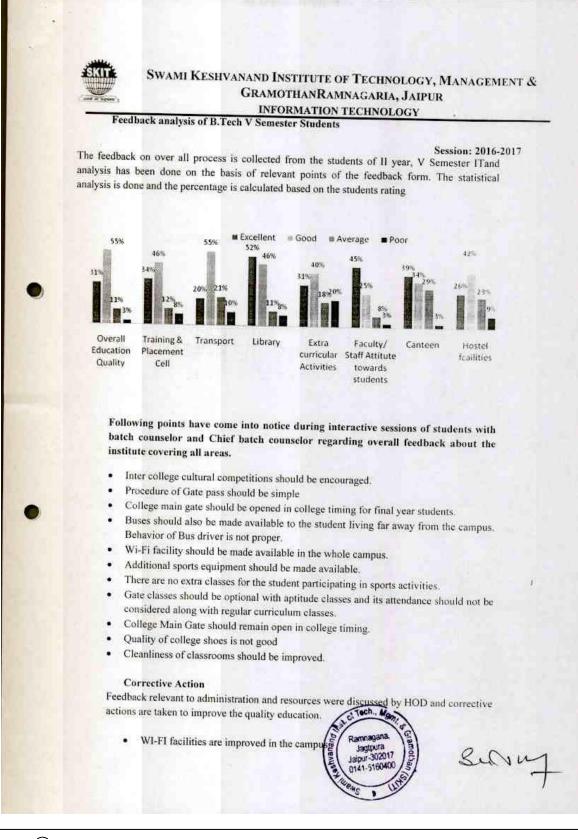

#### Swami Keshvanand Institute of Technology, Management & Gramothan

Approved by AICTE, Ministry of HRD, Government of India Recognized by UGC under Section 2(f) of the UGC Act, 1956 Affiliated to Rajasthan Technical University, Kota

#### 1.4.1/1.4.2 Student Feedback Analysis (2016-17)

# Analysis of Student Feedback on Academics

#### of Technology, Management & Gramothan Approved by AICTE, Ministry of HRD, Government of India

Approved by AICTE, Ministry of HRD, Government of India Recognized by UGC under section 2(f) of the UGC Act, 1956 Affiliated to Rajasthan Technical University, Kota