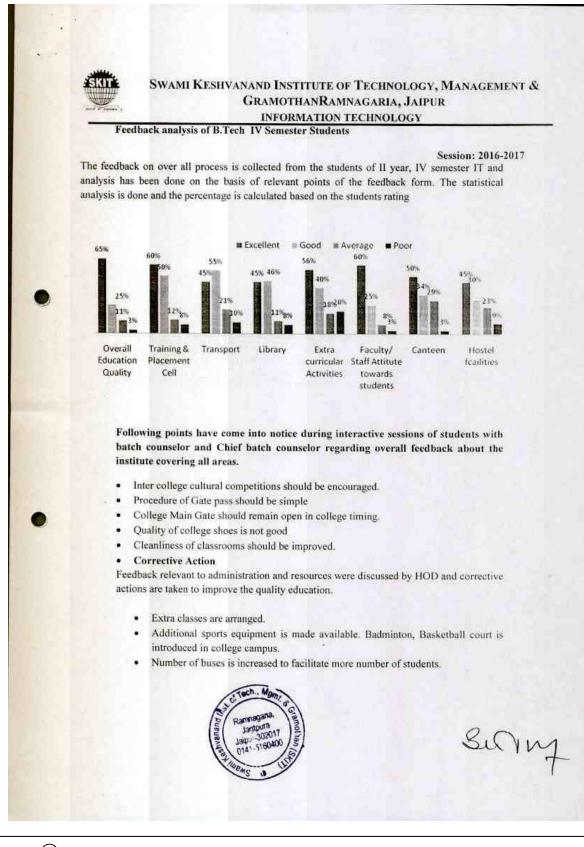

#### Swami Keshvanand Institute of Technology, Management & Gramothan

Approved by AICTE, Ministry of HRD, Government of India Recognized by UGC under Section 2(f) of the UGC Act, 1956 Affiliated to Rajasthan Technical University, Kota

#### 1.4.1/1.4.2 Student Feedback Analysis (2016-17)

# Analysis of Student Feedback on Academics

#### of Technology, Management & Gramothan Approved by AICTE, Ministry of HRD, Government of India

Approved by AICTE, Ministry of HRD, Government of India Recognized by UGC under section 2(f) of the UGC Act, 1956 Affiliated to Rajasthan Technical University, Kota