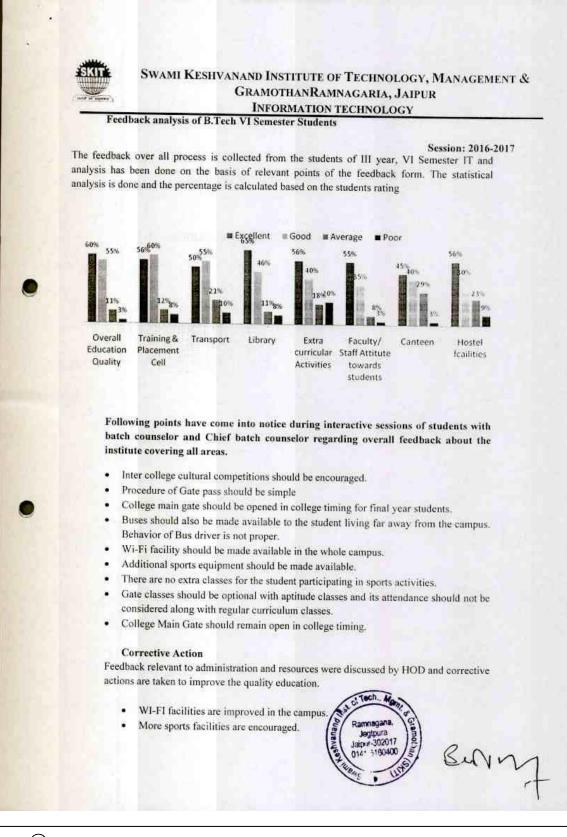

|                                                        | Consolidated    |                    | ession: 2016-20<br>lysis of B.Tech                                                                                                                                                                                                                                                                                                                                                                                                                                                                                                                                                                                                                                                                                                                                                                                                                                                                                                                                                                                                                                                                                                                                                                                                                                                                                                                                                                                                                                                                                                                                                                                                                                                                                                                                                                                                                                                                                                                                                                                                                                                                                             | 17<br>V Semester Stude                 | ents |     |
|--------------------------------------------------------|-----------------|--------------------|--------------------------------------------------------------------------------------------------------------------------------------------------------------------------------------------------------------------------------------------------------------------------------------------------------------------------------------------------------------------------------------------------------------------------------------------------------------------------------------------------------------------------------------------------------------------------------------------------------------------------------------------------------------------------------------------------------------------------------------------------------------------------------------------------------------------------------------------------------------------------------------------------------------------------------------------------------------------------------------------------------------------------------------------------------------------------------------------------------------------------------------------------------------------------------------------------------------------------------------------------------------------------------------------------------------------------------------------------------------------------------------------------------------------------------------------------------------------------------------------------------------------------------------------------------------------------------------------------------------------------------------------------------------------------------------------------------------------------------------------------------------------------------------------------------------------------------------------------------------------------------------------------------------------------------------------------------------------------------------------------------------------------------------------------------------------------------------------------------------------------------|----------------------------------------|------|-----|
|                                                        | as been done on | the basis of rel   |                                                                                                                                                                                                                                                                                                                                                                                                                                                                                                                                                                                                                                                                                                                                                                                                                                                                                                                                                                                                                                                                                                                                                                                                                                                                                                                                                                                                                                                                                                                                                                                                                                                                                                                                                                                                                                                                                                                                                                                                                                                                                                                                | students of III ye<br>he feedback form |      |     |
| Particulars                                            | 1               | 2                  | 3                                                                                                                                                                                                                                                                                                                                                                                                                                                                                                                                                                                                                                                                                                                                                                                                                                                                                                                                                                                                                                                                                                                                                                                                                                                                                                                                                                                                                                                                                                                                                                                                                                                                                                                                                                                                                                                                                                                                                                                                                                                                                                                              | 4                                      | 5    | 6   |
| Courses                                                | CA              | DSP                | TEF                                                                                                                                                                                                                                                                                                                                                                                                                                                                                                                                                                                                                                                                                                                                                                                                                                                                                                                                                                                                                                                                                                                                                                                                                                                                                                                                                                                                                                                                                                                                                                                                                                                                                                                                                                                                                                                                                                                                                                                                                                                                                                                            | DBMS                                   | os   | ADS |
| Faculty                                                |                 |                    |                                                                                                                                                                                                                                                                                                                                                                                                                                                                                                                                                                                                                                                                                                                                                                                                                                                                                                                                                                                                                                                                                                                                                                                                                                                                                                                                                                                                                                                                                                                                                                                                                                                                                                                                                                                                                                                                                                                                                                                                                                                                                                                                |                                        |      |     |
| Audibility of lectures                                 | 4               | 5                  | 5                                                                                                                                                                                                                                                                                                                                                                                                                                                                                                                                                                                                                                                                                                                                                                                                                                                                                                                                                                                                                                                                                                                                                                                                                                                                                                                                                                                                                                                                                                                                                                                                                                                                                                                                                                                                                                                                                                                                                                                                                                                                                                                              | 5                                      | 4    |     |
| Methodologies &<br>Chalk board, OHP<br>work, PPT work  | 5               | 4                  | 5                                                                                                                                                                                                                                                                                                                                                                                                                                                                                                                                                                                                                                                                                                                                                                                                                                                                                                                                                                                                                                                                                                                                                                                                                                                                                                                                                                                                                                                                                                                                                                                                                                                                                                                                                                                                                                                                                                                                                                                                                                                                                                                              | 5                                      | 4    | 14  |
| Teacher's attitude<br>towards teaching and<br>students | 5               | 5                  | 4                                                                                                                                                                                                                                                                                                                                                                                                                                                                                                                                                                                                                                                                                                                                                                                                                                                                                                                                                                                                                                                                                                                                                                                                                                                                                                                                                                                                                                                                                                                                                                                                                                                                                                                                                                                                                                                                                                                                                                                                                                                                                                                              | 4                                      | 5    | 5   |
| Overall quality of teaching                            | 5               | 4                  | 5                                                                                                                                                                                                                                                                                                                                                                                                                                                                                                                                                                                                                                                                                                                                                                                                                                                                                                                                                                                                                                                                                                                                                                                                                                                                                                                                                                                                                                                                                                                                                                                                                                                                                                                                                                                                                                                                                                                                                                                                                                                                                                                              | 5                                      | 4    | 4   |
| Excellent:- 5                                          | Very Good:      | Good: 3            | Average: 2                                                                                                                                                                                                                                                                                                                                                                                                                                                                                                                                                                                                                                                                                                                                                                                                                                                                                                                                                                                                                                                                                                                                                                                                                                                                                                                                                                                                                                                                                                                                                                                                                                                                                                                                                                                                                                                                                                                                                                                                                                                                                                                     | Poor : 1                               |      |     |
| Automa ater                                            | Jes Crak        | Survey over a love | N O LEONING                                                                                                                                                                                                                                                                                                                                                                                                                                                                                                                                                                                                                                                                                                                                                                                                                                                                                                                                                                                                                                                                                                                                                                                                                                                                                                                                                                                                                                                                                                                                                                                                                                                                                                                                                                                                                                                                                                                                                                                                                                                                                                                    |                                        |      |     |
| AD MC                                                  |                 |                    | Real Contract Contrac | and the second second                  |      |     |

(★): RAMNAGARIA (JAGATPURA), JAIPUR-302017 (RAJASTHAN), INDIA
 (★): +91-141-3500300, 5160400, 2752165, 2759609 | 
 (★): 0141-2759555
 (★): 0141-2759555
 (★): 0141-2759555
 (★): 0141-2759555

## **Swami Keshvanand Institute**

#### of Technology, Management & Gramothan Approved by AICTE, Ministry of HRD, Government of India

Approved by AICTE, Ministry of HRD, Government of India Recognized by UGC under section 2(f) of the UGC Act, 1956 Affiliated to Rajasthan Technical University, Kota

|                                                                                                            |                                             | Session: 201                | 5-2017          |          |
|------------------------------------------------------------------------------------------------------------|---------------------------------------------|-----------------------------|-----------------|----------|
| Particulars                                                                                                | 1                                           | 2                           | 3               |          |
| A. Courses                                                                                                 | DB LAB                                      | AC LAB                      | OSS LAB         | DHDL LAB |
| B. Faculty                                                                                                 | UTARS CRANKS                                | Particul stream and         |                 |          |
| C. Emphasis on<br>methodical and<br>systematic<br>working                                                  | 4                                           | 4                           | 5               | 5        |
| D Availability of<br>laboratory<br>instruction sheet/<br>other material                                    | (h) (h) (h) (h)                             | 5                           | 5               | 5        |
| E. Feedback on<br>report/sessional<br>work by teacher                                                      | 4                                           | 5                           | 5               | \$       |
| F Interaction<br>with faculty<br>during the<br>session & attitude<br>towards<br>explaining and<br>students |                                             | 5                           | 5               | 5        |
| G. Overall<br>quality of lab<br>/sessional work                                                            | 5<br>Very Good:4                            | 5                           | 4               | 5        |
| C Emphasis on<br>methodical and all<br>systematic working sh                                               | D Availability of I<br>boratory instruction | Fee Back on port/ se sub-11 | s little with a |          |

| Co                                                                                                                                                                     | nsolidated Fee         |               | ession: 2016-201<br>is of B.Tech VI S                             |                                                                                                                                | s  |    |
|------------------------------------------------------------------------------------------------------------------------------------------------------------------------|------------------------|---------------|-------------------------------------------------------------------|--------------------------------------------------------------------------------------------------------------------------------|----|----|
| Semester I                                                                                                                                                             | T and analysis         | has been done | ess is collected for<br>e on the basis of a<br>ed on the students | relevant points of                                                                                                             |    |    |
| Particulars                                                                                                                                                            | 1                      | 2             | 3                                                                 | 4                                                                                                                              | 5  | 6  |
| Courses                                                                                                                                                                | ITC                    | Java          | DAA                                                               | тос                                                                                                                            | CN | AO |
| Faculty                                                                                                                                                                |                        |               |                                                                   |                                                                                                                                |    |    |
| Audibility of lectures                                                                                                                                                 | 4                      | 5             | 5                                                                 | 4                                                                                                                              | 4  | 5  |
| Methodologies &<br>Chalk board, OHP<br>work, PPT work                                                                                                                  | 4                      | 4             | 5                                                                 | 5                                                                                                                              | 4  | 4  |
| Teacher's attitude<br>towards teaching<br>and students                                                                                                                 | 5                      | 5             | 4                                                                 | 5                                                                                                                              | 5  | 4  |
| Overall quality of teaching                                                                                                                                            | 5                      | 4             | 5                                                                 | 4                                                                                                                              | 5  | 5  |
| Excellent:- 5                                                                                                                                                          | Very<br>Good: 4        | Good: 3       | Average: 2                                                        | Poor : 1                                                                                                                       |    |    |
| 6<br>5<br>4<br>3<br>2<br>1<br>0<br>5<br>5<br>6<br>5<br>4<br>3<br>2<br>1<br>0<br>0<br>5<br>5<br>1<br>1<br>0<br>0<br>5<br>5<br>1<br>5<br>1<br>1<br>1<br>1<br>1<br>1<br>1 | Antecures<br>Wetnodope | A COak        | Lowads                                                            | ci Tech. Manara<br>Jostforda<br>Jactiforda<br>Jactiforda<br>Jactiforda<br>Jactiforda<br>Jactiforda<br>Jactiforda<br>Jactiforda |    |    |

| Particulars                                                                                          |                                                                                                                                                                                                                                                                                                                                                                                                                                                                                                                                                                                                                                                                                                                                                                                                                                                                                                                                                                                                                                                                                                                                                                                                                                                                                                                                                                                                                                                                                                                                                                                                                                                                                                                                                                                                                                                                                                                                                                                                                                                                                                                                | Session: 2016-20 |                                         |                 |
|------------------------------------------------------------------------------------------------------|--------------------------------------------------------------------------------------------------------------------------------------------------------------------------------------------------------------------------------------------------------------------------------------------------------------------------------------------------------------------------------------------------------------------------------------------------------------------------------------------------------------------------------------------------------------------------------------------------------------------------------------------------------------------------------------------------------------------------------------------------------------------------------------------------------------------------------------------------------------------------------------------------------------------------------------------------------------------------------------------------------------------------------------------------------------------------------------------------------------------------------------------------------------------------------------------------------------------------------------------------------------------------------------------------------------------------------------------------------------------------------------------------------------------------------------------------------------------------------------------------------------------------------------------------------------------------------------------------------------------------------------------------------------------------------------------------------------------------------------------------------------------------------------------------------------------------------------------------------------------------------------------------------------------------------------------------------------------------------------------------------------------------------------------------------------------------------------------------------------------------------|------------------|-----------------------------------------|-----------------|
|                                                                                                      | 1                                                                                                                                                                                                                                                                                                                                                                                                                                                                                                                                                                                                                                                                                                                                                                                                                                                                                                                                                                                                                                                                                                                                                                                                                                                                                                                                                                                                                                                                                                                                                                                                                                                                                                                                                                                                                                                                                                                                                                                                                                                                                                                              | 2                | 3                                       |                 |
| A. Courses                                                                                           | JAVA                                                                                                                                                                                                                                                                                                                                                                                                                                                                                                                                                                                                                                                                                                                                                                                                                                                                                                                                                                                                                                                                                                                                                                                                                                                                                                                                                                                                                                                                                                                                                                                                                                                                                                                                                                                                                                                                                                                                                                                                                                                                                                                           | UML              | GUI                                     | DAA             |
| B. Faculty                                                                                           |                                                                                                                                                                                                                                                                                                                                                                                                                                                                                                                                                                                                                                                                                                                                                                                                                                                                                                                                                                                                                                                                                                                                                                                                                                                                                                                                                                                                                                                                                                                                                                                                                                                                                                                                                                                                                                                                                                                                                                                                                                                                                                                                |                  |                                         |                 |
| C. Emphasis on<br>methodical and<br>systematic working                                               | 4                                                                                                                                                                                                                                                                                                                                                                                                                                                                                                                                                                                                                                                                                                                                                                                                                                                                                                                                                                                                                                                                                                                                                                                                                                                                                                                                                                                                                                                                                                                                                                                                                                                                                                                                                                                                                                                                                                                                                                                                                                                                                                                              | 5                | 5                                       | 5               |
| D Availability of<br>laboratory<br>instruction sheet/<br>other material                              | 4                                                                                                                                                                                                                                                                                                                                                                                                                                                                                                                                                                                                                                                                                                                                                                                                                                                                                                                                                                                                                                                                                                                                                                                                                                                                                                                                                                                                                                                                                                                                                                                                                                                                                                                                                                                                                                                                                                                                                                                                                                                                                                                              | 4                | 5                                       | 5               |
| E. Feedback on<br>report/ sessional<br>work by teacher                                               | 5                                                                                                                                                                                                                                                                                                                                                                                                                                                                                                                                                                                                                                                                                                                                                                                                                                                                                                                                                                                                                                                                                                                                                                                                                                                                                                                                                                                                                                                                                                                                                                                                                                                                                                                                                                                                                                                                                                                                                                                                                                                                                                                              | 5                | 5                                       | 4               |
| F Interaction with<br>faculty during the<br>session & attitude<br>towards explaining<br>and students | 5                                                                                                                                                                                                                                                                                                                                                                                                                                                                                                                                                                                                                                                                                                                                                                                                                                                                                                                                                                                                                                                                                                                                                                                                                                                                                                                                                                                                                                                                                                                                                                                                                                                                                                                                                                                                                                                                                                                                                                                                                                                                                                                              | 5                | 4                                       | 5               |
| G. Overall quality of<br>lab /sessional work                                                         | 5                                                                                                                                                                                                                                                                                                                                                                                                                                                                                                                                                                                                                                                                                                                                                                                                                                                                                                                                                                                                                                                                                                                                                                                                                                                                                                                                                                                                                                                                                                                                                                                                                                                                                                                                                                                                                                                                                                                                                                                                                                                                                                                              | 3                | 5                                       | 5               |
| 5<br>4<br>3<br>2<br>1<br>0<br>C Emphasis on<br>métbolical and<br>systematic working                  | D Availability of Interactions instructions instructions instructions instructions instructions inserver other matterners in the server other matterners in |                  | <ol> <li>facility during the</li> </ol> | fab / sessionul |

(★): RAMNAGARIA (JAGATPURA), JAIPUR-302017 (RAJASTHAN), INDIA
 (★): +91-141-3500300, 5160400, 2752165, 2759609 | (++))
 (★): +91-141-3500300, 5160400, 2752165, 2759609 | (++))
 (★): +91-141-3500300, 5160400, 2752165, 2759609 | (++))
 (★): +91-141-3500300, 5160400, 2752165, 2759609 | (++))
 (★): +91-141-3500300, 5160400, 2752165, 2759609 | (++))
 (★): +91-141-3500300, 5160400, 2752165, 2759609 | (++))
 (★): +91-141-3500300, 5160400, 2752165, 2759609 | (++))
 (★): +91-141-3500300, 5160400, 2752165, 2759609 | (++))
 (+): +91-141-3500300, 5160400, 2752165, 2759609 | (++))
 (+): +91-141-3500300, 5160400, 2752165, 2759609 | (++))
 (+): +91-141-3500300, 5160400, 2752165, 2759609 | (++))
 (+): +91-141-3500300, 5160400, 2752165, 2759609 | (++))
 (+): +91-141-3500300, 5160400, 2752165, 2759609 | (++))
 (+): +91-141-3500300, 5160400, 2752165, 2759609 | (++))
 (+): +91-141-3500300, 5160400, 2752165, 2759609 | (++))
 (+): +91-141-3500300, 5160400, 2752165, 2759609 | (++))
 (+): +91-141-3500300, 5160400, 2752165, 2759609 | (++))
 (+): +91-141-3500300, 5160400, 2752165, 2759609 | (++))
 (+): +91-141-3500300, 5160400, 2752165, 2759609 | (++))
 (+): +91-141-3500300, 516040, 2752165, 2759609 | (++))
 (+): +91-141-3500300, 516040, 2752165, 2759609 | (++))
 (+): +91-141-3500300, 516040, 2752165, 2759609 | (++))
 (+): +91-141-3500300, 516040, 2752165, 2759609 | (++))
 (+): +91-141-3500300, 2752165, 2759609 | (++))
 (+): +91-141-3500300, 2752165, 2759609 | (++))
 (+): +91-141-3500300, 2752165, 2759609 | (++))
 (+): +91-141-3500300, 2752165, 2759609 | (++))
 (+): +91-141-3500300, 2752165, 275000, 275000, 275000, 275000, 275000, 275000, 275000, 275000, 275000, 27500, 275000, 275000, 275000,

|                                                        |                                       | _                                 | Session: 2016-20              | 017                                                                           |                                   |       |
|--------------------------------------------------------|---------------------------------------|-----------------------------------|-------------------------------|-------------------------------------------------------------------------------|-----------------------------------|-------|
| Semester                                               | back on teachin<br>TT and analysi     | g learning proc<br>s has been dor | ess is collected              | VII Semester Stud<br>from the students<br>of relevant points<br>ats rating :- | of IV year, VII                   |       |
| Particulars                                            | 1                                     | 2                                 | 3                             | 4                                                                             | 5                                 | 6     |
| Courses                                                | Software<br>Project<br>Mgmt           | Computer<br>Graphics              | Data<br>Mining &<br>Warehouse | Internet<br>Programming                                                       | Information<br>System<br>security | ADBMS |
| Faculty                                                |                                       |                                   |                               |                                                                               |                                   |       |
| Audibility of lectures                                 | 5                                     | 5                                 | 5                             | 5                                                                             | 4                                 | 5     |
| Methodologies &<br>Chalk board, OHP<br>work, PPT work  | 5                                     | 4                                 | 4                             | 5                                                                             | 5                                 | 4     |
| Teacher's attitude<br>towards teaching and<br>students | 4                                     | 4                                 | 5                             | 5                                                                             | 4                                 | 4     |
| Overall quality of teaching                            | 5                                     | 5                                 | 5                             | 4                                                                             | 4                                 | 4     |
| Excellent:- 5                                          | Very Good:                            | Good: 3                           | Average: 2                    | Poor : 1                                                                      |                                   |       |
|                                                        | A A A A A A A A A A A A A A A A A A A | es podooses o crait               | artifude consider             | Antesonos                                                                     |                                   |       |