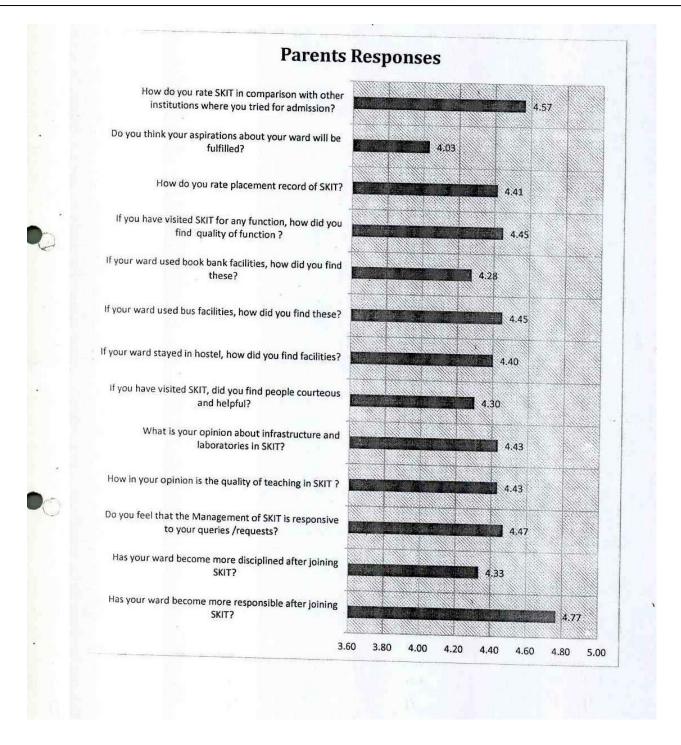

#### Analysis of Feedback by Parents 2017-18

#### Feedback Parameters: Feedback Parameters:

| S. No. | Questions                                                                                 | Answer Options                                                                     |
|--------|-------------------------------------------------------------------------------------------|------------------------------------------------------------------------------------|
| 1      | Has your ward become more responsible after joining SKIT?                                 | Strongly Agree (5), Agree (4), Neutral (3),<br>Disagree (2), Strongly Disagree (1) |
| 2      | Has your ward become more disciplined after joining SKIT?                                 | Strongly Agree (5), Agree (4), Neutral (3), Disagree (2), Strongly Disagree (1)    |
| 3      | Do you feel that the Management of SKIT is responsive to your queries /requests?          | Strongly Agree (5), Agree (4), Neutral (3), Disagree (2), Strongly Disagree (1)    |
| 4      | How in your opinion is the quality of teaching in SKIT?                                   | Excellent (5), good (4), Fair (3), Poor (2), bad (                                 |
| 5      | What is your opinion about infrastructure and laboratories in SKIT?                       | Excellent (5), good (4), Fair (3), Poor (2), bad (1                                |
| 6      | If you have visited SKIT, did you find people courteous and helpful?                      | Strongly Agree (5), Agree (4), Neutral (3), Disagree (2), Strongly Disagree (1)    |
| 7      | If your ward stayed in hostel, how did you find facilities?                               | Excellent (5), good (4), Fair (3), Poor (2), bad (1                                |
| 8      | If your ward used bus facilities, how did you find these?                                 | Excellent (5), good (4), Fair (3), Poor (2), bad (1                                |
| 9      | If your ward used book bank facilities, how did you find these?                           | Excellent (5), good (4), Fair (3), Poor (2), bad (1)                               |
| 10     | If you have visited SKIT for any function, how did you find quality of function?          | Excellent (5), good (4), Fair (3), Poor (2), bad (1)                               |
| 11     | How do you rate placement record of SKIT?                                                 | Excellent (5), good (4), Fair (3), Poor (2), bad (1)                               |
| 12     | Do you think your aspirations about your ward will be fulfilled?                          | Strongly Agree (5), Agree (4), Neutral (3),<br>Disagree (2), Strongly Disagree (1) |
| 13     | How do you rate SKIT in comparison with other institutions where you tried for admission? | Excellent (5), good (4), Fair (3), Poor (2), bad (1)                               |
| 14     | Has your ward become more responsible after joining SKIT?                                 | Strongly Agree (5), Agree (4), Neutral (3),<br>Disagree (2), Strongly Disagree (1) |