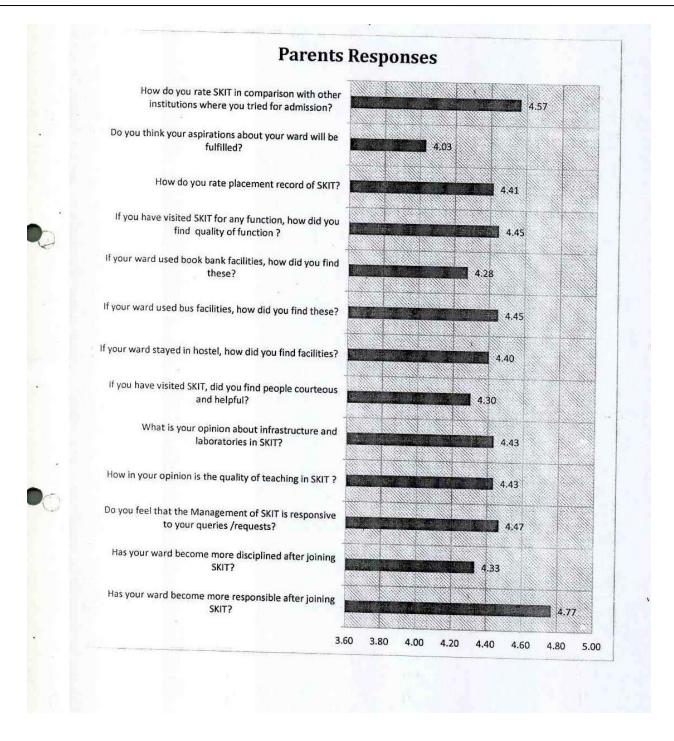

#### Analysis of Feedback by Parents 2017-18

#### Feedback Parameters: Feedback Parameters:

| S. No. | Questions                                                                                 | Answer Options                                                                     |
|--------|-------------------------------------------------------------------------------------------|------------------------------------------------------------------------------------|
| 1      | Has your ward become more responsible after joining SKIT?                                 | Strongly Agree (5), Agree (4), Neutral (3),<br>Disagree (2), Strongly Disagree (1) |
| 2      | Has your ward become more disciplined after joining SKIT?                                 | Strongly Agree (5), Agree (4), Neutral (3), Disagree (2), Strongly Disagree (1)    |
| 3      | Do you feel that the Management of SKIT is responsive to your queries /requests?          | Strongly Agree (5), Agree (4), Neutral (3), Disagree (2), Strongly Disagree (1)    |
| 4      | How in your opinion is the quality of teaching in SKIT?                                   | Excellent (5), good (4), Fair (3), Poor (2), bad (                                 |
| 5      | What is your opinion about infrastructure and laboratories in SKIT?                       | Excellent (5), good (4), Fair (3), Poor (2), bad (1                                |
| 6      | If you have visited SKIT, did you find people courteous and helpful?                      | Strongly Agree (5), Agree (4), Neutral (3), Disagree (2), Strongly Disagree (1)    |
| 7      | If your ward stayed in hostel, how did you find facilities?                               | Excellent (5), good (4), Fair (3), Poor (2), bad (1                                |
| 8      | If your ward used bus facilities, how did you find these?                                 | Excellent (5), good (4), Fair (3), Poor (2), bad (1                                |
| 9      | If your ward used book bank facilities, how did you find these?                           | Excellent (5), good (4), Fair (3), Poor (2), bad (1)                               |
| 10     | If you have visited SKIT for any function, how did you find quality of function?          | Excellent (5), good (4), Fair (3), Poor (2), bad (1)                               |
| 11     | How do you rate placement record of SKIT?                                                 | Excellent (5), good (4), Fair (3), Poor (2), bad (1)                               |
| 12     | Do you think your aspirations about your ward will be fulfilled?                          | Strongly Agree (5), Agree (4), Neutral (3),<br>Disagree (2), Strongly Disagree (1) |
| 13     | How do you rate SKIT in comparison with other institutions where you tried for admission? | Excellent (5), good (4), Fair (3), Poor (2), bad (1)                               |
| 14     | Has your ward become more responsible after joining SKIT?                                 | Strongly Agree (5), Agree (4), Neutral (3),<br>Disagree (2), Strongly Disagree (1) |