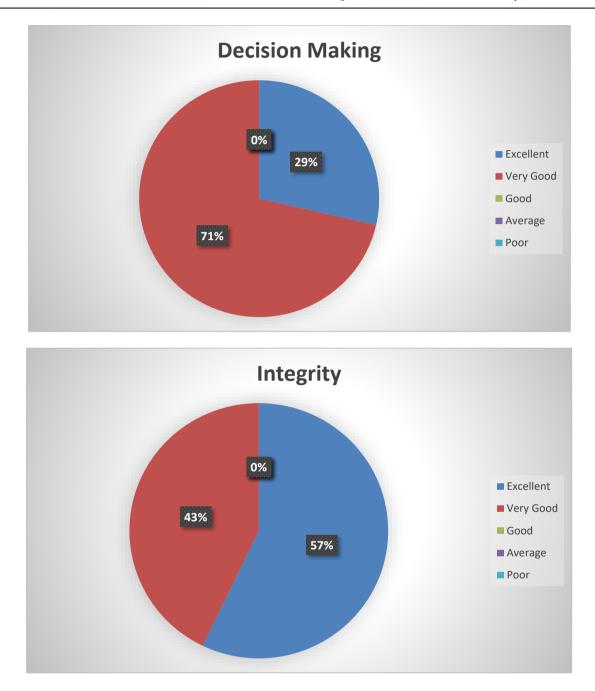

#### 1.4.1/1.4.2 Employer Feedback Analysis (2019-20)

(e): RAMNAGARIA (JAGATPURA), JAIPUR-302017 (RAJASTHAN), INDIA
(f): +91-141-3500300, 2752165, 2759609 | ⊕ : 0141-2759555
(g): info@skit.ac.in | ⊕: www.skit.ac.in

#### **Employer Feedback Analysis**

#### Session: 2019-20

#### **Total Employer:7**

(e): RAMNAGARIA (JAGATPURA), JAIPUR-302017 (RAJASTHAN), INDIA
(f): +91-141-3500300, 2752165, 2759609 | ⊕ : 0141-2759555
(f): info@skit.ac.in | ⊕: www.skit.ac.in

of Technology, Management & Gramothan Approved by AICTE, Ministry of HRD, Government of India Recognized by UGC under Section 2(f) of the UGC Act, 1956 Affiliated to Rajasthan Technical University, Kota