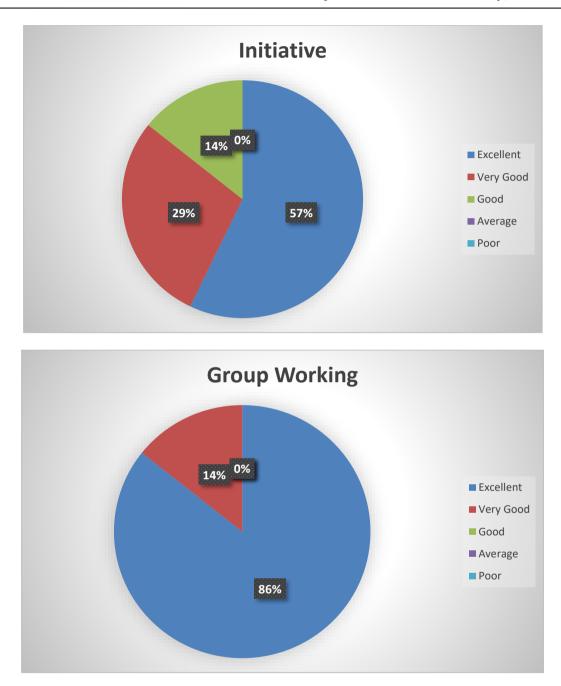

#### 1.4.1/1.4.2 Employer Feedback Analysis (2019-20)

(e): RAMNAGARIA (JAGATPURA), JAIPUR-302017 (RAJASTHAN), INDIA
(f): +91-141-3500300, 2752165, 2759609 | ⊕ : 0141-2759555
(g): info@skit.ac.in | ⊕: www.skit.ac.in

#### **Employer Feedback Analysis**

#### Session: 2019-20

#### **Total Employer:7**

(e): RAMNAGARIA (JAGATPURA), JAIPUR-302017 (RAJASTHAN), INDIA
(f): +91-141-3500300, 2752165, 2759609 | ⊕ : 0141-2759555
(f): info@skit.ac.in | ⊕: www.skit.ac.in

of Technology, Management & Gramothan Approved by AICTE, Ministry of HRD, Government of India Recognized by UGC under Section 2(f) of the UGC Act, 1956 Affiliated to Rajasthan Technical University, Kota