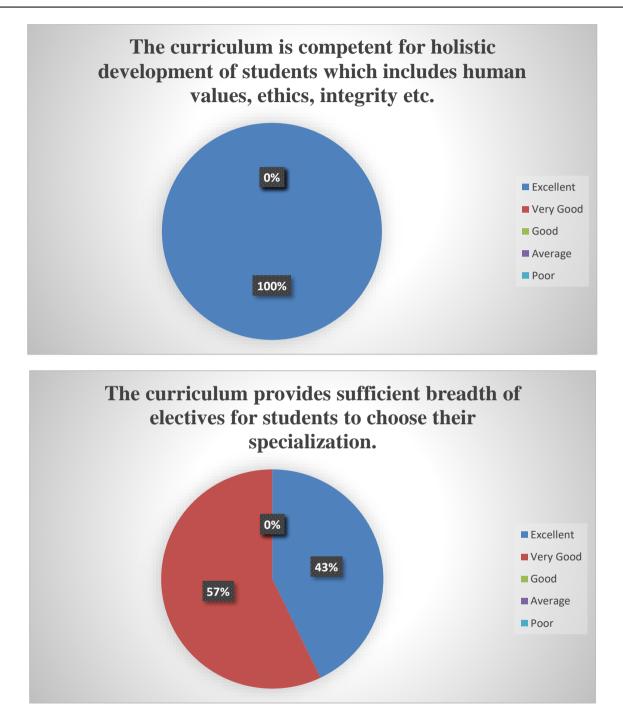

#### 1.4.1/1.4.2 Employer Feedback Analysis (2019-20)

(e): RAMNAGARIA (JAGATPURA), JAIPUR-302017 (RAJASTHAN), INDIA
(f): +91-141-3500300, 2752165, 2759609 | ⊕ : 0141-2759555
(g): info@skit.ac.in | ⊕: www.skit.ac.in

#### **Employer Feedback Analysis**

#### Session: 2019-20

#### **Total Employer:7**

(e): RAMNAGARIA (JAGATPURA), JAIPUR-302017 (RAJASTHAN), INDIA
(f): +91-141-3500300, 2752165, 2759609 | ⊕ : 0141-2759555
(f): info@skit.ac.in | ⊕: www.skit.ac.in

of Technology, Management & Gramothan Approved by AICTE, Ministry of HRD, Government of India Recognized by UGC under Section 2(f) of the UGC Act, 1956 Affiliated to Rajasthan Technical University, Kota