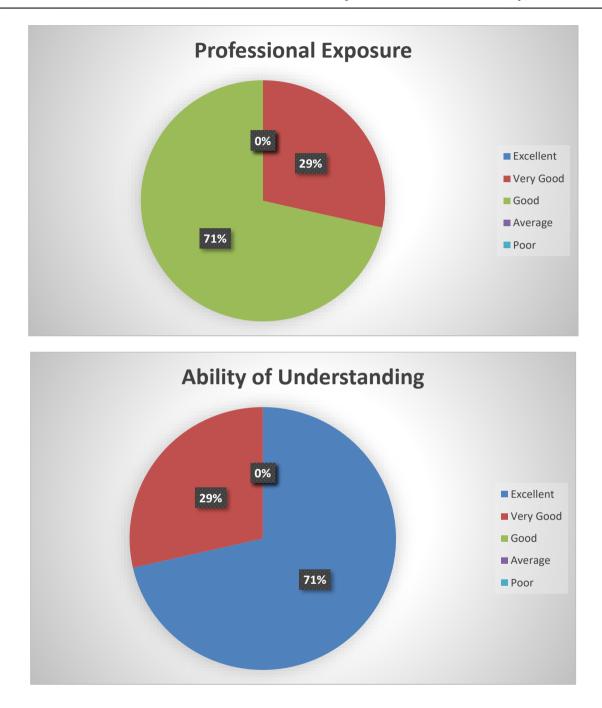

#### 1.4.1/1.4.2 Employer Feedback Analysis (2019-20)

(e): RAMNAGARIA (JAGATPURA), JAIPUR-302017 (RAJASTHAN), INDIA
(f): +91-141-3500300, 2752165, 2759609 | ⊕ : 0141-2759555
(g): info@skit.ac.in | ⊕: www.skit.ac.in

#### **Employer Feedback Analysis**

#### Session: 2019-20

#### **Total Employer:7**

(e): RAMNAGARIA (JAGATPURA), JAIPUR-302017 (RAJASTHAN), INDIA
(f): +91-141-3500300, 2752165, 2759609 | ⊕ : 0141-2759555
(f): info@skit.ac.in | ⊕: www.skit.ac.in

of Technology, Management & Gramothan Approved by AICTE, Ministry of HRD, Government of India Recognized by UGC under Section 2(f) of the UGC Act, 1956 Affiliated to Rajasthan Technical University, Kota