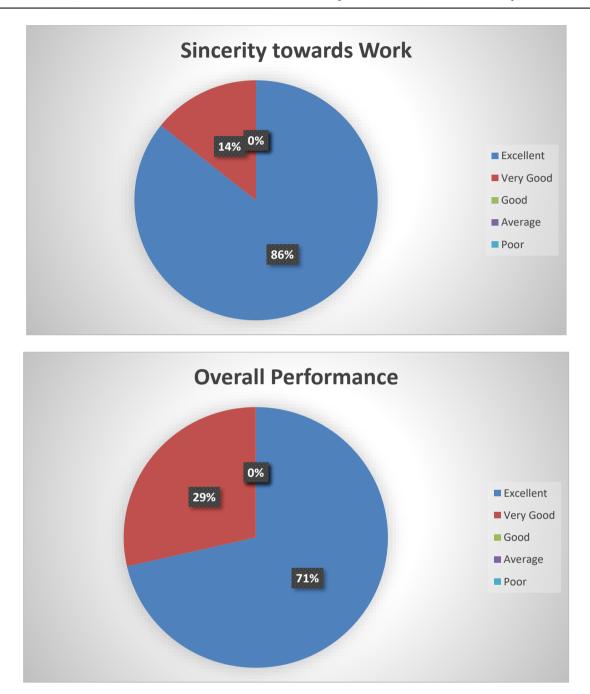

#### **Employer Feedback Analysis**

#### Session: 2019-20

#### **Total Employer:7**

(e): RAMNAGARIA (JAGATPURA), JAIPUR-302017 (RAJASTHAN), INDIA
(f): +91-141-3500300, 2752165, 2759609 | ⊕ : 0141-2759555
(f): info@skit.ac.in | ⊕: www.skit.ac.in

of Technology, Management & Gramothan Approved by AICTE, Ministry of HRD, Government of India Recognized by UGC under Section 2(f) of the UGC Act, 1956 Affiliated to Rajasthan Technical University, Kota