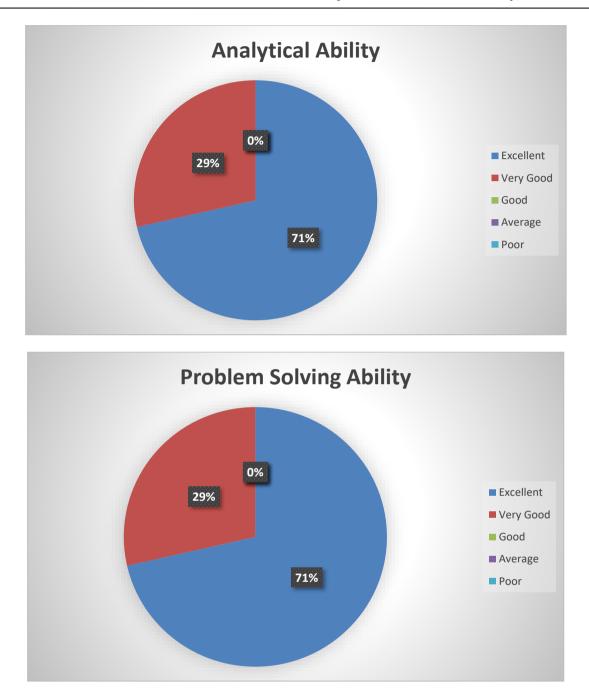

#### 1.4.1/1.4.2 Employer Feedback Analysis (2019-20)

(e): RAMNAGARIA (JAGATPURA), JAIPUR-302017 (RAJASTHAN), INDIA
(f): +91-141-3500300, 2752165, 2759609 | ⊕ : 0141-2759555
(g): info@skit.ac.in | ⊕: www.skit.ac.in

#### **Employer Feedback Analysis**

#### Session: 2019-20

#### **Total Employer:7**

(e): RAMNAGARIA (JAGATPURA), JAIPUR-302017 (RAJASTHAN), INDIA
(f): +91-141-3500300, 2752165, 2759609 | ⊕ : 0141-2759555
(f): info@skit.ac.in | ⊕: www.skit.ac.in

of Technology, Management & Gramothan Approved by AICTE, Ministry of HRD, Government of India Recognized by UGC under Section 2(f) of the UGC Act, 1956 Affiliated to Rajasthan Technical University, Kota