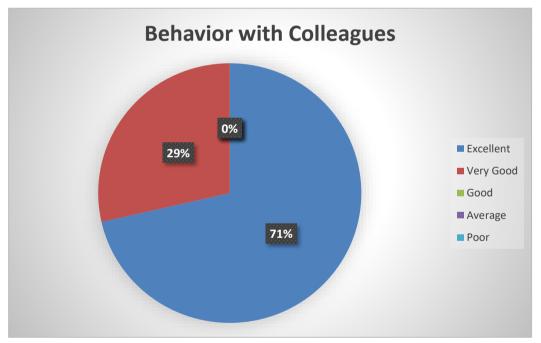

#### **Employer Feedback Analysis**

#### Session: 2019-20

#### **Total Employer:7**

(e): RAMNAGARIA (JAGATPURA), JAIPUR-302017 (RAJASTHAN), INDIA
(f): +91-141-3500300, 2752165, 2759609 | ⊕ : 0141-2759555
(f): info@skit.ac.in | ⊕: www.skit.ac.in

of Technology, Management & Gramothan Approved by AICTE, Ministry of HRD, Government of India Recognized by UGC under Section 2(f) of the UGC Act, 1956 Affiliated to Rajasthan Technical University, Kota