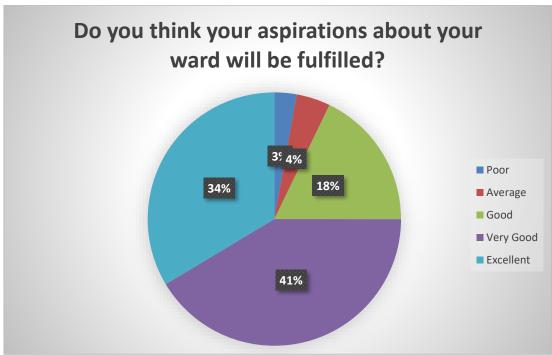

#### of Technology, Management & Gramothan

Approved by AICTE, Ministry of HRD, Government of India Affiliated to Rajasthan Technical University, Kota

Parents Feedback Analysis: 2020-21

No of Parents Participated in Feedback Process:1619