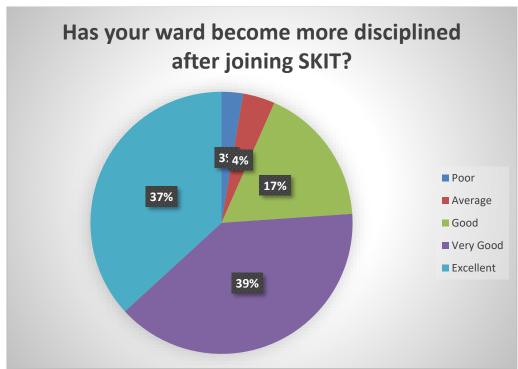

#### of Technology, Management & Gramothan

Approved by AICTE, Ministry of HRD, Government of India Affiliated to Rajasthan Technical University, Kota

Parents Feedback Analysis: 2020-21

No of Parents Participated in Feedback Process:1619