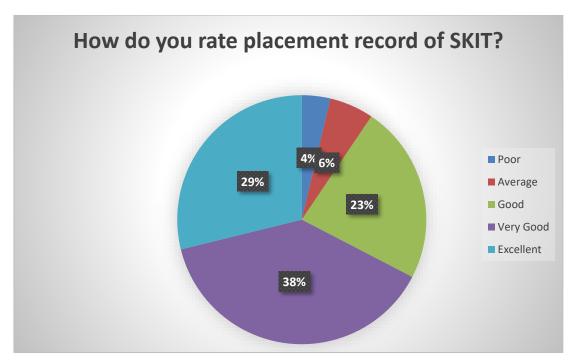

#### of Technology, Management & Gramothan

Approved by AICTE, Ministry of HRD, Government of India Affiliated to Rajasthan Technical University, Kota

Parents Feedback Analysis: 2020-21

No of Parents Participated in Feedback Process:1619