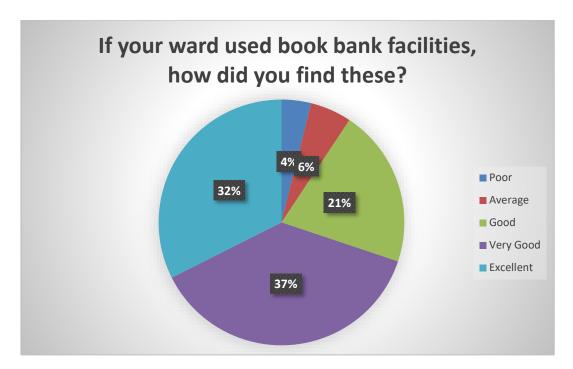

### Swami Keshvanand Institute of Technology,

#### Management & Gramothan

Approved by AICTE, Ministry of HRD, Government of India Recognized by UGC under Section 2(f) of the UGC Act, 1956 Affiliated to Rajasthan Technical University, Kota

**1.4.1/1.4.2 Parents Feedback Analysis** (2020-21)



#### of Technology, Management & Gramothan

Approved by AICTE, Ministry of HRD, Government of India Affiliated to Rajasthan Technical University, Kota

Parents Feedback Analysis: 2020-21

No of Parents Participated in Feedback Process:1619







of Technology, Management & Gramothan







of Technology, Management & Gramothan







of Technology, Management & Gramothan







#### of Technology, Management & Gramothan







# of Technology, Management & Gramothan Approved by AICTE, Ministry of HRD, Government of India

Affiliated to Rajasthan Technical University, Kota







# of Technology, Management & Gramothan Approved by AICTE, Ministry of HRD, Government of India

Affiliated to Rajasthan Technical University, Kota