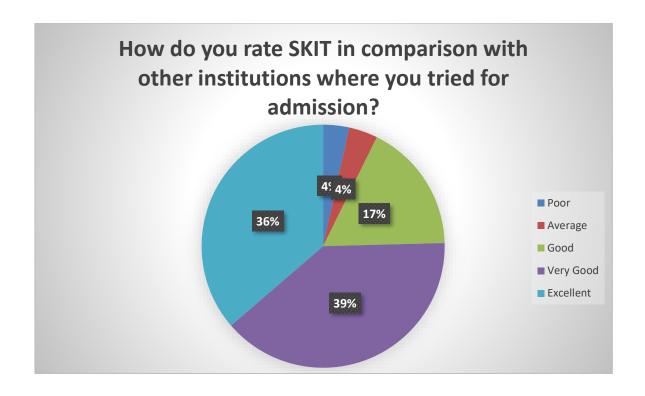

#### of Technology, Management & Gramothan

Approved by AICTE, Ministry of HRD, Government of India Affiliated to Rajasthan Technical University, Kota

Parents Feedback Analysis: 2020-21

No of Parents Participated in Feedback Process:1619