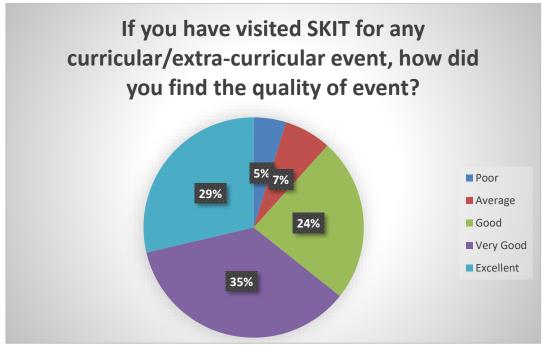

### Swami Keshvanand Institute of Technology,

#### Management & Gramothan

Approved by AICTE, Ministry of HRD, Government of India Recognized by UGC under Section 2(f) of the UGC Act, 1956 Affiliated to Rajasthan Technical University, Kota

**1.4.1/1.4.2 Parents Feedback Analysis** (2020-21)



#### of Technology, Management & Gramothan

Approved by AICTE, Ministry of HRD, Government of India Affiliated to Rajasthan Technical University, Kota

Parents Feedback Analysis: 2020-21

No of Parents Participated in Feedback Process:1619







of Technology, Management & Gramothan







of Technology, Management & Gramothan







of Technology, Management & Gramothan







#### of Technology, Management & Gramothan







# of Technology, Management & Gramothan Approved by AICTE, Ministry of HRD, Government of India

Affiliated to Rajasthan Technical University, Kota







# of Technology, Management & Gramothan Approved by AICTE, Ministry of HRD, Government of India

Affiliated to Rajasthan Technical University, Kota