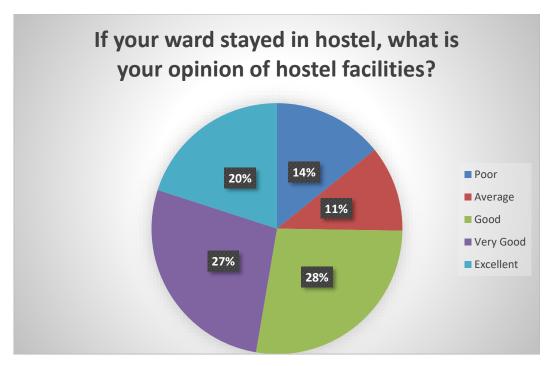

### Swami Keshvanand Institute of Technology,

#### Management & Gramothan

Approved by AICTE, Ministry of HRD, Government of India Recognized by UGC under Section 2(f) of the UGC Act, 1956 Affiliated to Rajasthan Technical University, Kota

**1.4.1/1.4.2 Parents Feedback Analysis** (2020-21)



#### of Technology, Management & Gramothan

Approved by AICTE, Ministry of HRD, Government of India Affiliated to Rajasthan Technical University, Kota

Parents Feedback Analysis: 2020-21

No of Parents Participated in Feedback Process:1619







of Technology, Management & Gramothan







of Technology, Management & Gramothan







of Technology, Management & Gramothan







#### of Technology, Management & Gramothan







# of Technology, Management & Gramothan Approved by AICTE, Ministry of HRD, Government of India

Affiliated to Rajasthan Technical University, Kota







# of Technology, Management & Gramothan Approved by AICTE, Ministry of HRD, Government of India

Affiliated to Rajasthan Technical University, Kota