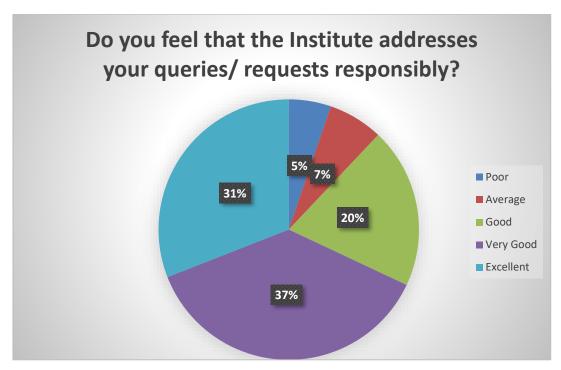

### Swami Keshvanand Institute of Technology,

#### Management & Gramothan

Approved by AICTE, Ministry of HRD, Government of India Recognized by UGC under Section 2(f) of the UGC Act, 1956 Affiliated to Rajasthan Technical University, Kota

**1.4.1/1.4.2 Parents Feedback Analysis** (2020-21)



#### of Technology, Management & Gramothan

Approved by AICTE, Ministry of HRD, Government of India Affiliated to Rajasthan Technical University, Kota

Parents Feedback Analysis: 2020-21

No of Parents Participated in Feedback Process:1619







of Technology, Management & Gramothan







of Technology, Management & Gramothan







of Technology, Management & Gramothan







#### of Technology, Management & Gramothan







# of Technology, Management & Gramothan Approved by AICTE, Ministry of HRD, Government of India

Affiliated to Rajasthan Technical University, Kota







# of Technology, Management & Gramothan Approved by AICTE, Ministry of HRD, Government of India

Affiliated to Rajasthan Technical University, Kota