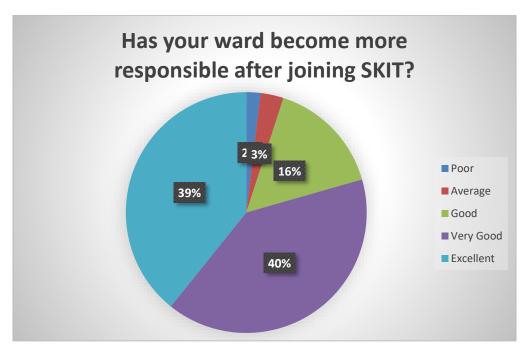

#### of Technology, Management & Gramothan

Approved by AICTE, Ministry of HRD, Government of India Affiliated to Rajasthan Technical University, Kota

Parents Feedback Analysis: 2020-21

No of Parents Participated in Feedback Process:1619