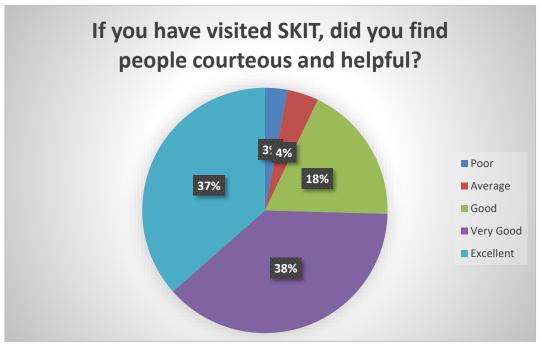

#### of Technology, Management & Gramothan

Approved by AICTE, Ministry of HRD, Government of India Affiliated to Rajasthan Technical University, Kota

Parents Feedback Analysis: 2020-21

No of Parents Participated in Feedback Process:1619