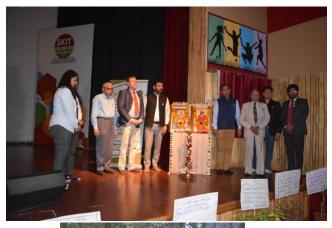

Tour<br>Operators (RATO) | India       |
| Alka Batra                | MD, AEGIS Jobs Pvt. Ltd., National Coordinator FICCI Flow                                                                   | India       |
| S. L. Surana              | Dircetor (Academics), SKIT                                                                                                  | India       |
| T. C. Jain                | CEO, FLEECA India Pvt. Ltd.                                                                                                 | India       |

### **International Conference**

On

"Circular EconomySwitching from Linear Economy to Circular Economy,
Using Recycling and Minimizing Waste"
March 9<sup>th</sup>, 2019 (Saturday)

### **Few Glimpse of International Conference**

























### Swami Keshvanand Institute of Technology Management and Gramothan, Jaipur

Swami Keshvanand Institute of Technology, Management and Gramothan, Jaipur, was established in the year 2000 by a team of committed professionals and academicians. SKIT enjoys the reputation of being one of the premier institutes in northern India, possessing qualified and experienced faculty along with well-developed infrastructure. A great sense of discipline, sincerity and an environment conducive to learning makes SKIT an educational paradise. All the Courses are duly approved by AICTE and affiliated to Rajasthan Technical University, Kota. B.Tech courses are accredited by the National Board of Accreditation (NBA, New Delhi).

### Department of Management Studies

In its endeavor to strengthen the ph