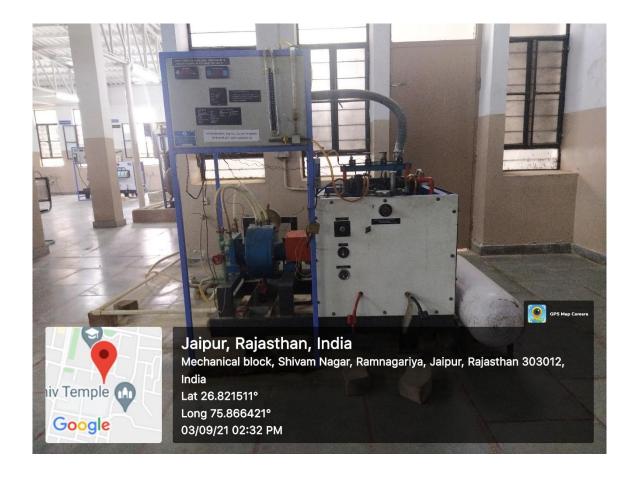

Make and Model: AVL 437 C

Cost: Rs.2,59,011/-

**Equipment Name: Computerised Variable Compression Ratio Diesel Engine** 

coupled with Eddy current dynamometer

Make and Model: Technical Teaching Equipments, Bangalore (Kirloskar TV1)

Cost: Rs.11,25,139/-

Equipment Name: Computerised Variable Compression Ratio Petrol Engine coupled with Eddy current dynamometer

Make and Model: Technical Teaching Eqipments, Banglore (Greaves MK 25 HSP)