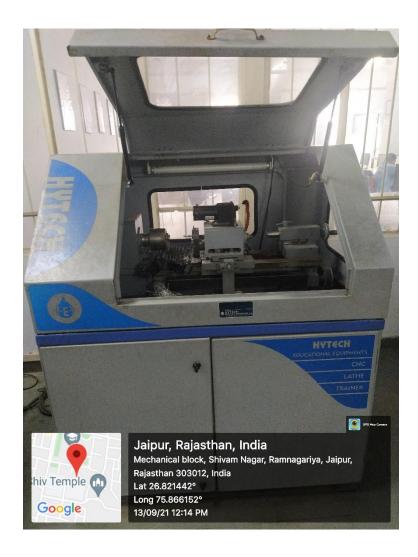

Cost: Rs.52550/-

**Equipment Name: CNC Lathe Machine with Accessories** 

Make and Model: Hytech Automation, Pune

Cost: Rs.4,92,581/-

**Equipment Name: CNC Mill Machine with Accessories** 

Make and Model: Hytech Automation, Pune

Cost: Rs.6,94,069/-

**Equipment Name: 5-Axis Robotic Arm** 

Make and Model: Hytech Automation, Pune

Cost: Rs.3,79,828/-

**Equipment Name: CNC Ultrasonic Drilling Machine** 

Make and Model: K&K Engineers, Delhi