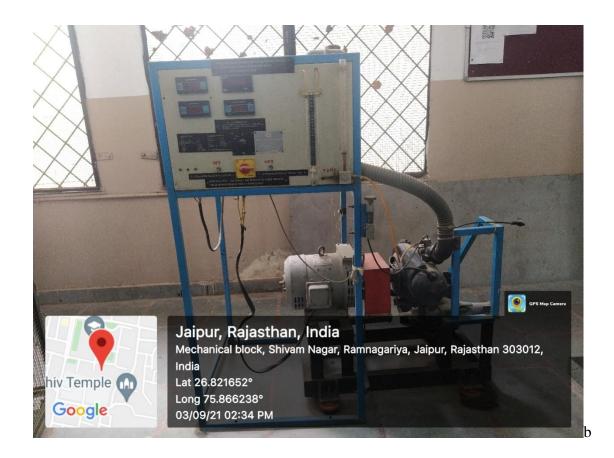

**Equipment Name: Two stroke Motoring Test** 

Make and Model: Technical Teaching Eqipments, Banglore (Bajaj)

Cost: Rs.110750/-

**Equipment Name: 4-Cylinder, 4-stroke Petrol Engine** 

Make and Model: Technical Teaching Equipments, Banglore (Isuzu Automotive)

Cost: Rs.1,50,000/-

**Equipment Name: 4 Stroke 4 Cylinder Variable speed Diesel Engine coupled with** 

hydraulic Dynamometer

Make and Model: Balaji Education Equipments (HM STRIDE)

Cost: Rs.4,00,859/-

**Equipment Name: Smoke Density Meter for Diesel engine** 