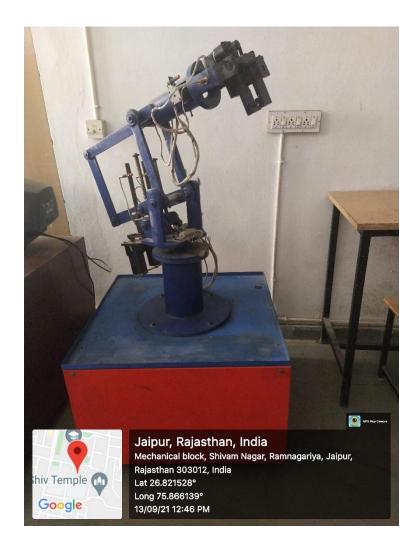

Cost: Rs.6,94,069/-

**Equipment Name: 5-Axis Robotic Arm** 

Make and Model: Hytech Automation, Pune

Cost: Rs.3,79,828/-

**Equipment Name: CNC Ultrasonic Drilling Machine** 

Make and Model: K&K Engineers, Delhi