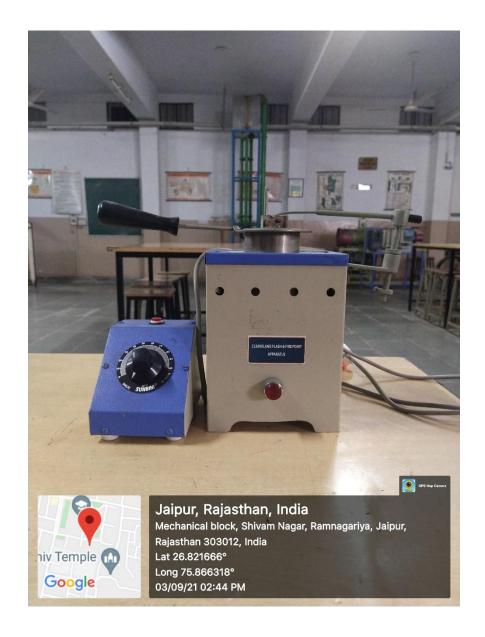

Cost: Rs.1016785/-

**Equipment Name: Exhaust Gas Analyser** 

Make and Model: i3SYS (Indus Scientific PVT LTD, Bangalore)

Cost: Rs.2,00,303/-

**Equipment Name: CLEAVELAND Flash & Fire Point Apparatus** 

Make and Model: Technical Teaching Eqipments, Banglore

Cost: Rs.18,274/-

**Equipment Name: Saybolt Viscometer** 

Make and Model: Technical Teaching Eqipments, Banglore

Cost: Rs.9898/-

**Equipment Name: Single Cylinder 4 stroke Diesel Engine Coupled with Hydraulic** 