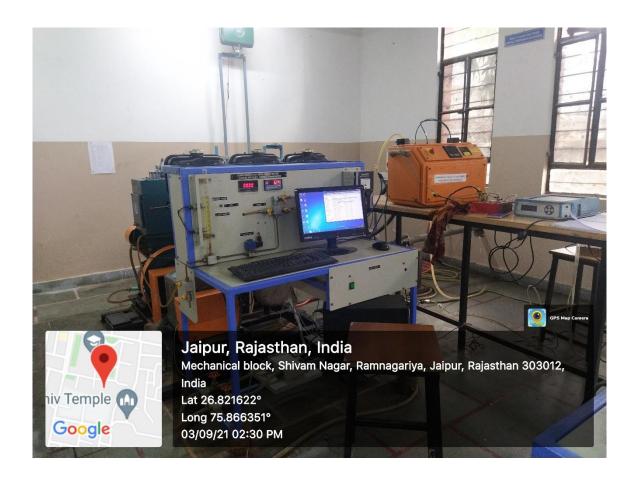

Cost: Rs.11,25,139/-

Equipment Name: Computerised Variable Compression Ratio Petrol Engine coupled with Eddy current dynamometer

Make and Model: Technical Teaching Eqipments, Banglore (Greaves MK 25 HSP)

Cost: Rs.1016785/-

**Equipment Name: Exhaust Gas Analyser** 

Make and Model: i3SYS (Indus Scientific PVT LTD, Bangalore)

Cost: Rs.2,00,303/-

**Equipment Name: CLEAVELAND Flash & Fire Point Apparatus** 

Make and Model: Technical Teaching Eqipments, Banglore