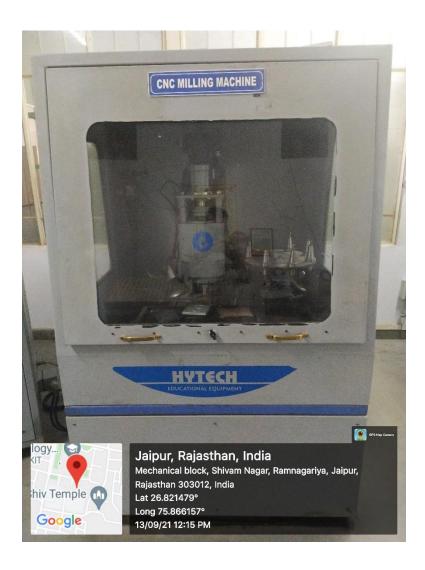

Cost: Rs.52550/-

**Equipment Name: CNC Lathe Machine with Accessories** 

Make and Model: Hytech Automation, Pune

Cost: Rs.4,92,581/-

**Equipment Name: CNC Mill Machine with Accessories** 

Make and Model: Hytech Automation, Pune

Cost: Rs.6,94,069/-

**Equipment Name: 5-Axis Robotic Arm** 

Make and Model: Hytech Automation, Pune

Cost: Rs.3,79,828/-

**Equipment Name: CNC Ultrasonic Drilling Machine** 

Make and Model: K&K Engineers, Delhi