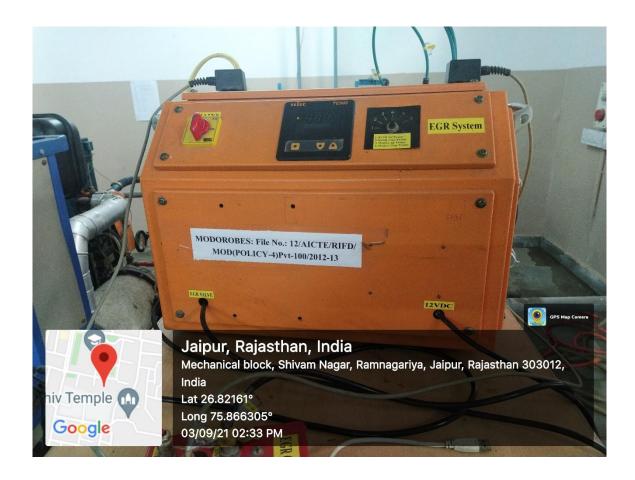

Cost: Rs.1016785/-

**Equipment Name: Exhaust Gas Analyser** 

Make and Model: i3SYS (Indus Scientific PVT LTD, Bangalore)

Cost: Rs.2,00,303/-

**Equipment Name: CLEAVELAND Flash & Fire Point Apparatus** 

Make and Model: Technical Teaching Eqipments, Banglore