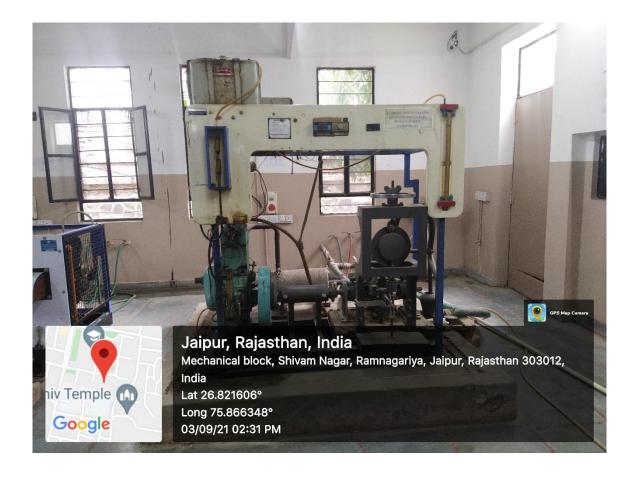

Cost: Rs.11,25,139/-

Equipment Name: Computerised Variable Compression Ratio Petrol Engine coupled with Eddy current dynamometer

Make and Model: Technical Teaching Eqipments, Banglore (Greaves MK 25 HSP)