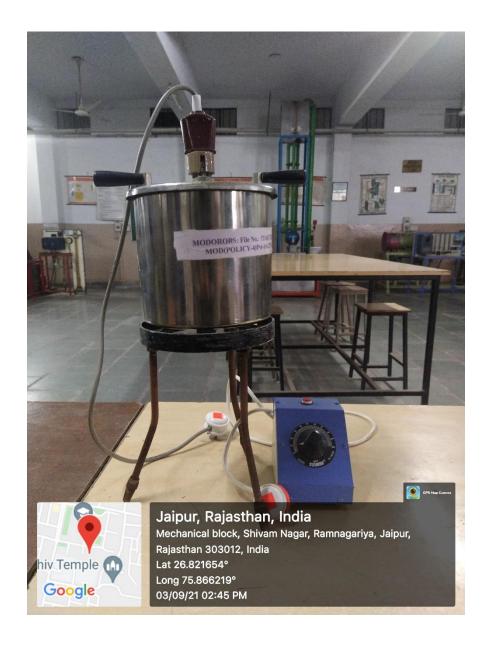

dynamometer

Make and Model: Datacone (Kirloskar TV1)

Cost: Rs.168000/-

**Equipment Name: Single Cylinder 4 stroke Diesel Engine Coupled with Hydraulic** 

dynamometer

Make and Model: Technical Teaching Equipments

Cost: Rs.52550/-

**Equipment Name: CNC Lathe Machine with Accessories** 

Make and Model: Hytech Automation, Pune

Cost: Rs.4,92,581/-

**Equipment Name: CNC Mill Machine with Accessories** 

Make and Model: Hytech Automation, Pune