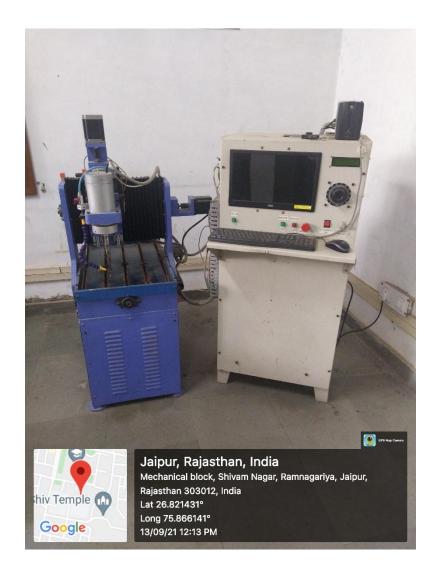

Cost: Rs.52550/-

**Equipment Name: CNC Lathe Machine with Accessories** 

Make and Model: Hytech Automation, Pune

Cost: Rs.4,92,581/-

**Equipment Name: CNC Mill Machine with Accessories** 

Make and Model: Hytech Automation, Pune