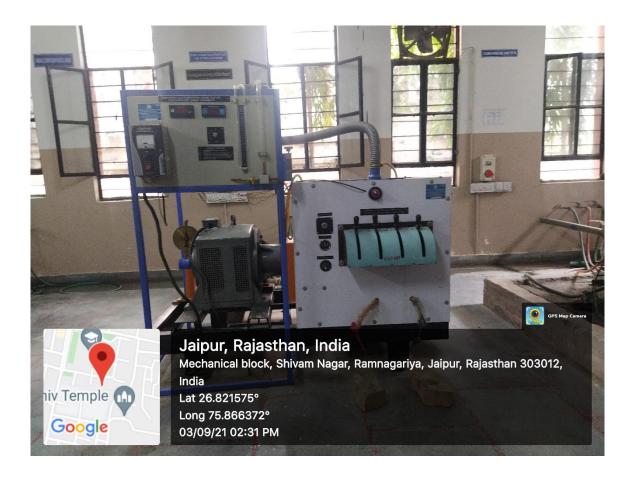

Cost: Rs.1,50,000/-

**Equipment Name: 4 Stroke 4 Cylinder Variable speed Diesel Engine coupled with** 

hydraulic Dynamometer

Make and Model: Balaji Education Equipments (HM STRIDE)

Cost: Rs.4,00,859/-

**Equipment Name: Smoke Density Meter for Diesel engine** 

Make and Model: AVL 437 C

Cost: Rs.2,59,011/-

**Equipment Name: Computerised Variable Compression Ratio Diesel Engine** 

coupled with Eddy current dynamometer

Make and Model: Technical Teaching Equipments, Bangalore (Kirloskar TV1)