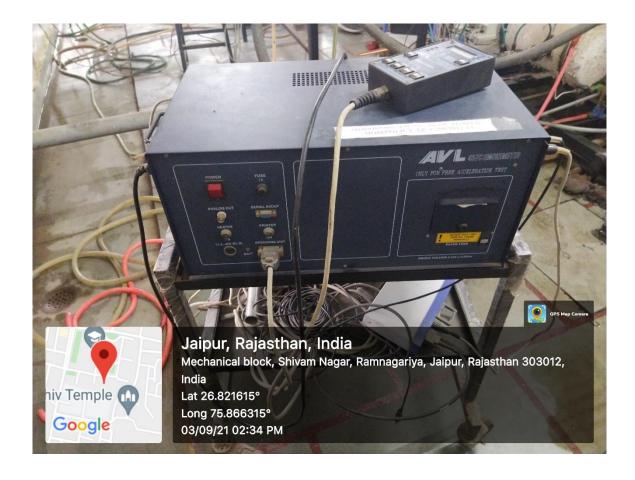

Make and Model: AVL 437 C

Cost: Rs.2,59,011/-

**Equipment Name: Computerised Variable Compression Ratio Diesel Engine** 

coupled with Eddy current dynamometer

Make and Model: Technical Teaching Equipments, Bangalore (Kirloskar TV1)