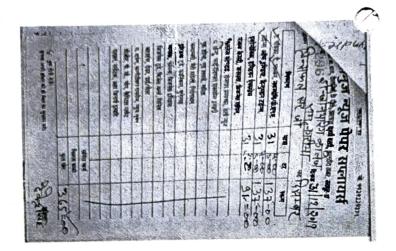

Ref. No. SKIT/LIB/2020/485

Date: 09/01/2020

To The Secretary Central Board of Irrigation and Power Malecha Marg, Chankyapuri New Delhi-110021

Sub. - Renewal Subscription of CBIP Journals

Dear Sir.

We wish to Renewal of the following journals published by you for our library Annual Title of journal S.No Subscription 2400/-Water and energy international journal 1. CIGRE, INDIA journal (The International council on large electic systems) 600/-2. 600/-Journal of The international Association on electricity Generation, 3. Transmission and Distribution 600/-Power Engineer Journal-The society of power engineers(India) 4. 600/-IASH Journal (The International association for small hydro 5. 600/-INCOLD Journal (Journal of Indian committee on large dams) 6. 600/-TAI Journal-(Tunnelling association of India journal) 7. 600/-ISRM Journal (Journal of Indian National group of ISRM) 8. 600/-Indian journal of geosynthetics and ground improvement 9. IWRA(India) Journal -(Journal of Indian geographical committee of IWRA 600/-10. 600/-NDC -WWC Journal (Journal of New Delhi centre of WWC Discounted Amount.7400/-