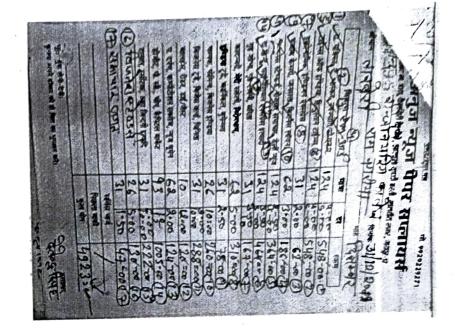

Sub. - Renewal Subscription of NISCAIR Journals.

Dear Sir,

We wish to renew subscription of the following journals published by you for our Institute library.

| S.No | Title of Journal                                   | Annual Subscription |
|------|----------------------------------------------------|---------------------|
| 1.   | Indian Journal of Scientific & Industrial Research | 3600/-              |
| 2.   | Indian Journal of Engineering & Material Science   | 1600/-              |
| 3.   | Indian Journal of Intellectual Property Rights     | 3000/-              |
| 4.   | ANNALS Journal of Library & Information Science    | 1200/-              |
|      |                                                    |                     |

Total Amount Rs. 9400/-

Please find enclosed herewith a Cheque No.006467 dated 09/01/2020 for Rs.9400/- (Nine Thousand Four Hundred Rupees only) drawn on HDFC Bank against renewal subscription of NISCAIR Journals for financial year 2020. Kindly acknowledge the receipt and mail us the Journal expeditiously.