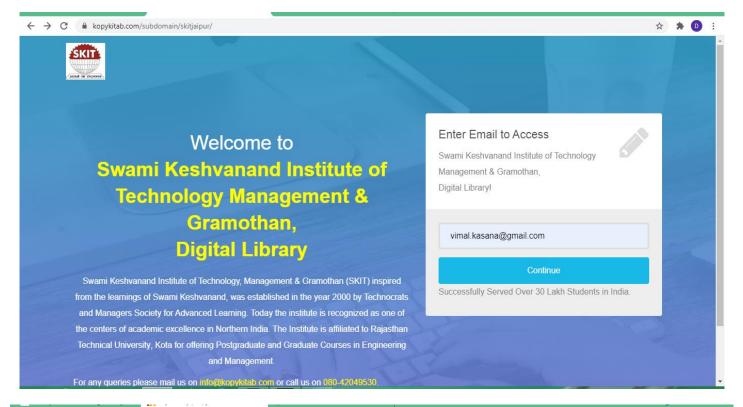

Tutorials

Humanities & Social Sciences

NPTEL Archive

TEQIP RTU Faculty Induction Programme 22-24 March 2018

Elib4u: Platform (Multipublishers e-Books)

Pearson e-Books

Kopykitab Platform

Springer online Journals