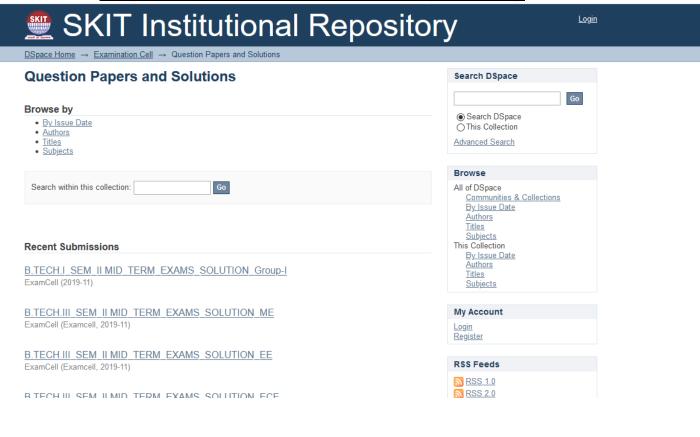

Space is a digital service that collects, preserves, and distributes digital material. Repositories are important tools for preserving an organization's legacy; they facilitate digital preservation and scholarly communication.

#### Communities in DSpace

Select a community to browse its collections

- Activities
- Civil Engineering
- Computer Science & Information Technology
- . Electrical Engineering
- Electronics & Communication Engineering
- Examination Cell
- Gyandan Resource Centre
- MBA
- Mechanical Engineering
- Science & Humanities
- SKIT Research Journal

#### **Recently Added**

Sequential Circuits

Singh, Sarabjeet (Computer Science Engineering, 2020)







# Swami Keshvanand Institute of Technology, Management & Gramothan, Jaipur

## **DSpace-SKIT Institutional Repository**



# SKIT Institutional Repository

Singhal, Vijay (Dr. Vijay Kumar Singhal, 2016-09-06)

<u>Login</u>





# Swami Keshvanand Institute of Technology, Management & Gramothan, Jaipur

## **DSpace-SKIT Institutional Repository**





## **View of Student Profile on ERP**



## **View of Faculty Profile on ERP**



## View of Class time-table on ERP



#### **Learning Resources on ERP**



(a) Gyandaan e-Lecture Series- Lectures recorded by faculty members using e-SLATE facility (Digital Studios)



# (b) RTU eContents- Lectures recoded by faculty members for YouTube channel of RTU Kota (Affiliating University)



(c) SKIT Digital Library-Online content of Library

(Details are given under 4.2)



## (d) Video Library-Collection of Video Lectures of MOOCs



#### Video Library

Computer Engin