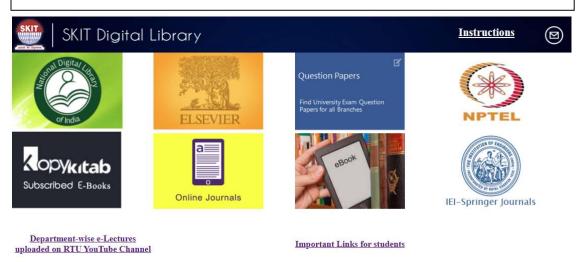

# (b) RTU eContents- Lectures recoded by faculty members for YouTube channel of RTU Kota (Affiliating University)

(c) SKIT Digital Library-Online content of Library

(Details are given under 4.2)

Tutorials

Humanities & Social Sciences

NPTEL Archive

TEQIP RTU Faculty Induction Programme 22-24 March 2018

Elib4u: Platform (Multipublishers e-Books)

Pearson e-Books

Kopykitab Platform

Springer online Journals

**DSpace** 

**SKIT Digital Library** 