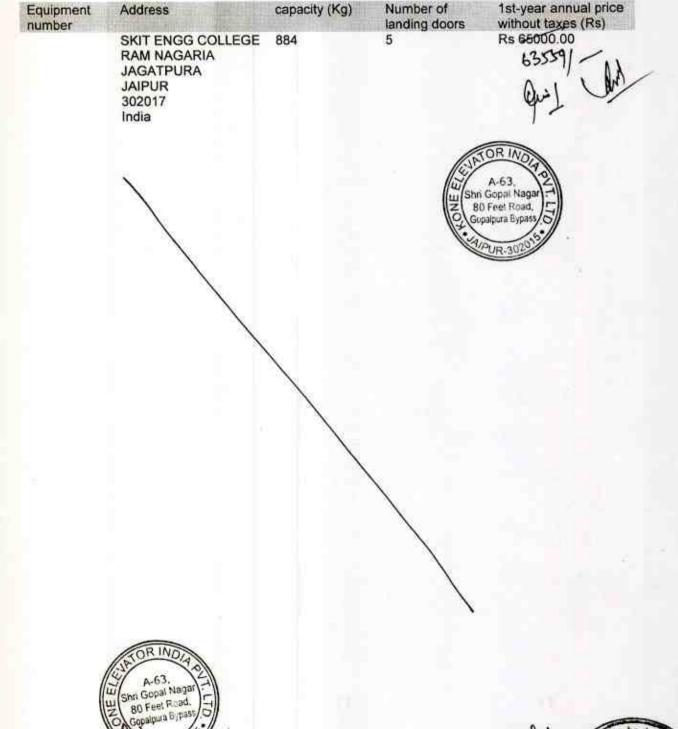

| General contract agreements                            | date from handover buy                                       |
|--------------------------------------------------------|--------------------------------------------------------------|
| Contract start date                                    | 05-07-2019.                                                  |
| Contract end date                                      | 04-07-2020                                                   |
| Contract term                                          | 1 year Contract                                              |
| Invoicing                                              | Yearly in advance                                            |
| Payment Terms                                          | Payable immediately Due net                                  |
| 1st-year annual price without taxes (Rs)               | Rs 65000.00                                                  |
| CGST @ 9%                                              | Re 5850 00 80 Feel Road.                                     |
| SGST / UTGST @ 9%                                      | RS 5850.00 , 0 / 1 / 16                                      |
| Total price for first year, including applicable taxes | Rs 76200.00 75000 - Ar 1000-3020                             |
| Annual Increment on Basic Price                        | Mutually agreed percentage on previous year's<br>Basic Price |