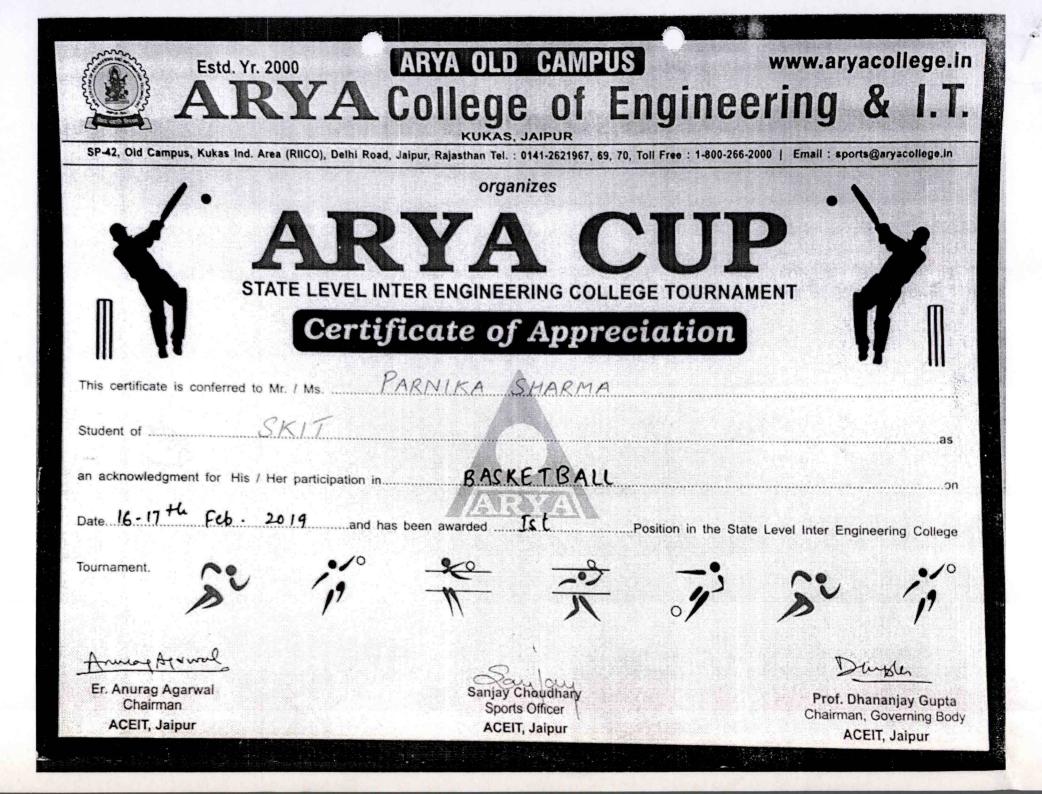

positið

Sports Officei

Chairman, Governing Body

| Estd. Yr. 2000<br>ARY                     | ARYA OLD CAMPUS<br>A College of Eng                                    | www.aryacollege.in<br>ineering & I.T.          |
|-------------------------------------------|------------------------------------------------------------------------|------------------------------------------------|
| विद्या दर्शति विगयग                       | KUKAS, JAIPUR                                                          |                                                |
| SP-42, Old Campus, Kukas Ind. Area (RIICO | ), Delhi Road, Jaipur, Rajasthan Tel. : 0141-2621967, 69, 70, Toll Fre |                                                |
|                                           | organizes                                                              | • \                                            |
| STATE L                                   | EVEL INTER ENGINEERING COLLEGE T<br>Certificate of Apprecia            | TOURNAMENT I                                   |
| Mr. / Ms                                  | Deepak Soini                                                           |                                                |
| This certificate is conterred to Mr. 7 Ms | ·                                                                      |                                                |
| Student of SKTT, Jaja                     | <u>Ч.Д</u>                                                             | as                                             |
| ,                                         |                                                                        |                                                |
| an acknowledgment for His / Her partie    | cipation inCricket                                                     | on                                             |
|                                           | - st                                                                   |                                                |
| Date 27th Feb - 11th March 2019           | and has been awarded <b>L<sup>st</sup></b> Position                    | n in the State Level Inter Engineering College |
|                                           |                                                                        | / .                                            |
| Tournament.                               |                                                                        |                                                |
| <b>)</b>                                  |                                                                        | oj <i>p</i> !'                                 |
|                                           |                                                                        |                                                |
| Annal                                     |                                                                        | Duysles                                        |
| Er. Anurag Agarwal                        | sanjay Choudhary                                                       | Prof. Dhananjay Gupta                          |