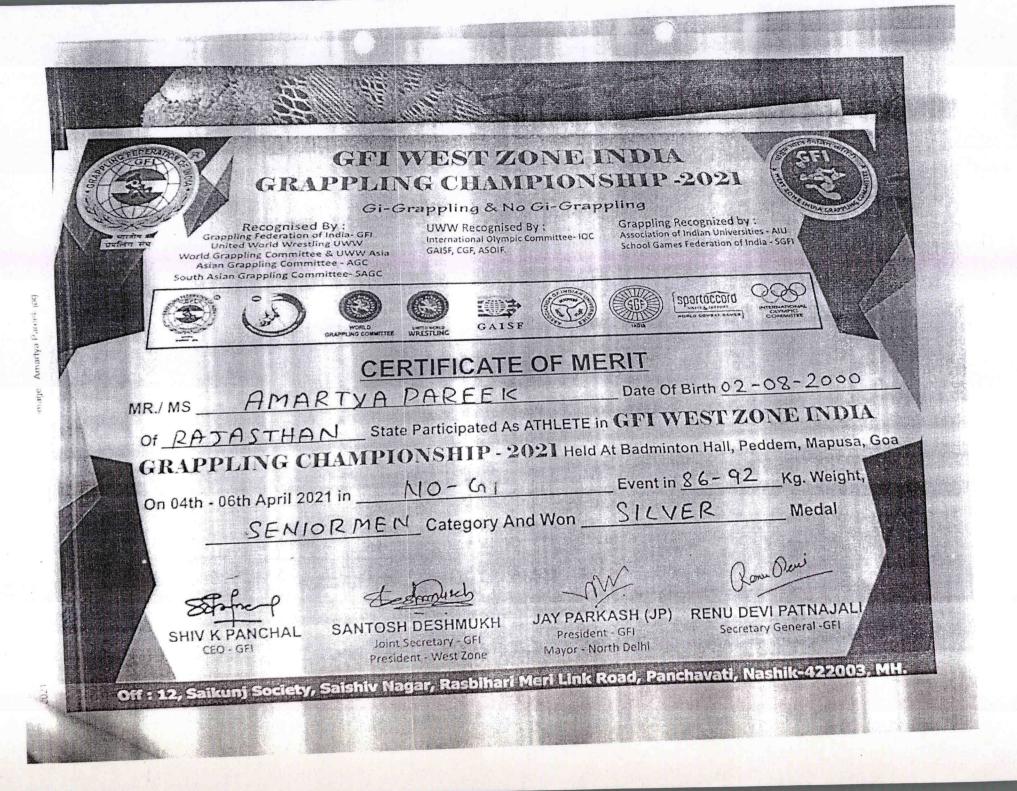

#### RAJASTHAN RIFLE ASSOCIATION

No. TRG/CERT/RAJ - 1625

Date: 08-04-2021

Certificate CERTIFIED THAT

ocidinico mai

Sakshi Jangid

(Competitor No. 1554) of RAJASTHAN RIFLE ASSOCIATION, RAJASTHAN has participated in the 19TH RAJASTHAN STATE CHAMPIONSHIP (RIFLE/PISTOL) 2021 held at OASES JAIPUR

From 1ST MARCH To 10TH MARCH 2021 and obtained the following results

| R.NO. | EVENT                                                      | MQS    | SCORE | POSITION | REMARK |
|-------|------------------------------------------------------------|--------|-------|----------|--------|
| 1     | 10M RIFLE (NR) CHAMPIONSHIP WOMEN<br>(Individual.)*        | 360.00 | 396   | v        |        |
| 2     | 10M RIFLE (NR) CHAMPIONSHIP JUNIOR WOMEN<br>(Individual.)* | 350.00 | 396   | Ц        | SILVER |

frogh

Girdhar Pratap Singh Vice President Shashank Kaurani Secretary General

Wallis

Oases Jagatpura Shooting Range Jaipur Rajasthan-302017

Page 1/1