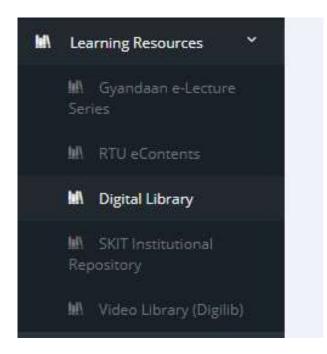

#### **Learning Resources on ERP**

(a) Gyandaan e-Lecture Series- Lectures recorded by faculty members using e-SLATE facility (Digital Studios)

## (b) RTU eContents- Lectures recoded by faculty members for YouTube channel of RTU Kota (Affiliating University)

(c) SKIT Digital Library-Online content of Library

(Details are given under 4.2)