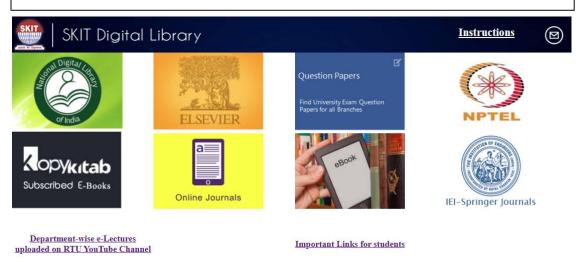

## (b) RTU eContents- Lectures recoded by faculty members for YouTube channel of RTU Kota (Affiliating University)

(c) SKIT Digital Library-Online content of Library

(Details are given under 4.2)