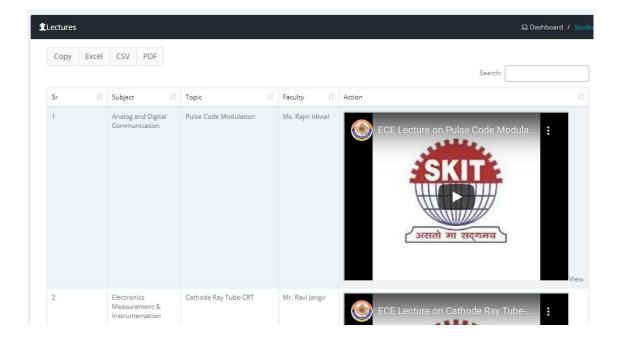

## (b) RTU eContents- Lectures recoded by faculty members for YouTube channel of RTU Kota (Affiliating University)

(c) SKIT Digital Library-Online content of Library

(Details are given under 4.2)