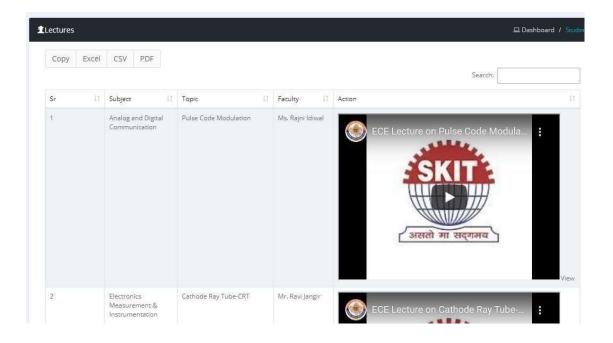

# (b) RTU eContents- Lectures recoded by faculty members for YouTube channel of RTU Kota (Affiliating University)