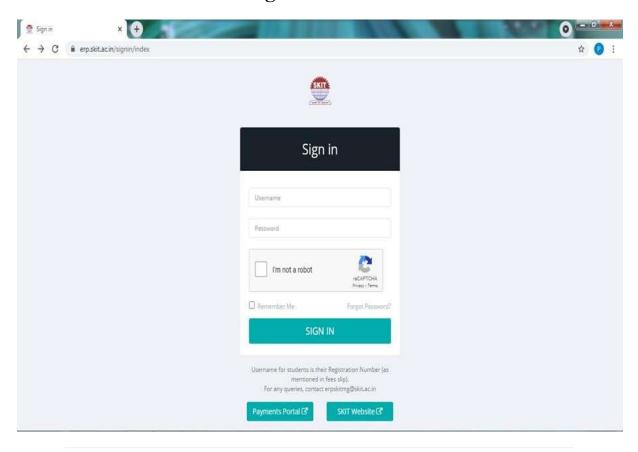

# Swami Keshvanand Institute

of Technology, Management & Gramothan

Approved by AICTE, Ministry of HRD, Government of India Affiliated to Rajasthan Technical University, Kota

# Screenshots of E-Governance

⊠: info@skit.ac.in |**⊕:** www.skit.ac.in

# Administration

### **SKIT ERP System**

### **ERP Login Window**













### **CCTV-Camera**



Campus fully covered by CCTV\_1



Campus fully covered by CCTV\_2



Campus fully covered by CCTV\_3



Campus fully covered by CCTV\_



Campus fully covered by CCTV\_5



Campus fully covered by CCTV\_6



Campus fully covered by CCTV\_7



Campus fully covered by CCTV\_8



Campus fully covered by CCTV\_9



Campus fully covered by CCTV\_10



Campus fully covered by CCTV\_11



Campus fully covered by CCTV\_12

## **Biometric System**

Biometric platform



### **Biometric system login**



#### System generated report



# Finance and Accounts

### **Tally TSS Gold Software**



### **ERP Fee Payment**



111



### Success

Name: KASHISH SHARMA Fee: 118398 - Provisional Fee Due Amount ₹53700 Received: ₹53700.00 Received at: 12/10/2020 10:28:11 Mode