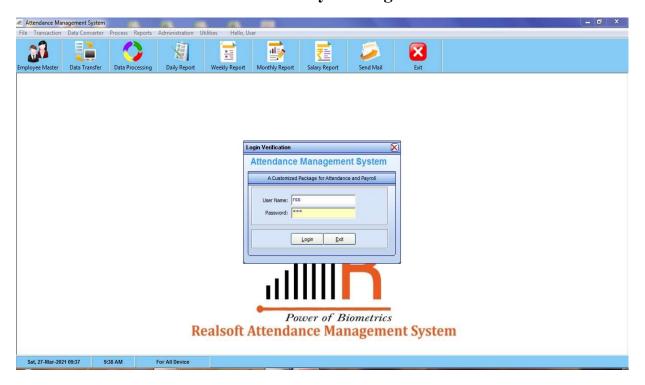

t & Gramothan

Approved by AICTE, Ministry of HRD, Government of India Affiliated to Rajasthan Technical University, Kota

# Screenshots of E-Governance

⊠: info@skit.ac.in |**⊕:** www.skit.ac.in

# Administration

### **SKIT ERP System**

### **ERP Login Window**













### **CCTV-Camera**



Campus fully covered by CCTV\_1



Campus fully covered by CCTV\_2



Campus fully covered by CCTV\_3



Campus fully covered by CCTV\_



Campus fully covered by CCTV\_5



Campus fully covered by CCTV\_6



Campus fully covered by CCTV\_7



Campus fully covered by CCTV\_8



Campus fully covered by CCTV\_9



Campus fully covered by CCTV\_10



Campus fully covered by CCTV\_11



Campus fully covered by CCTV\_12

## **Biometric System**

Biometric platform



### **Biometric system login**



#### System generated report



# Finance and Accounts

### **Tally TSS Gold Software**



### **ERP Fee Payment**



111



### Success

Name: KASHISH SHARMA Fee: 118398 - Provisional Fee Due Amount ₹53700 Received: ₹53700.00 Received at: 12/10/2020 10:28:11 Mode: Visa Debit Card Debit Card System Time: 12-Oct-2020 10:28:09 More Information and Payment History available through student login on ERP Back Sign In

# Student Admission and Support

### **View of Student Profile on ERP**



### View of Class time-table on ERP



### **Learning Resources on ERP**



(a) Gyandaan e-Lecture Series- Lectures recorded by faculty members using e-SLATE facility (Digital Studios)



# (b) RTU eContents- Lectures recoded by faculty members for YouTube channel of RTU Kota (Affiliating University)



#