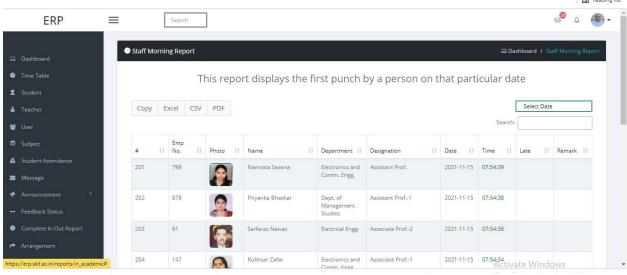

# Swami Keshvanand Institute

of Technology, Management & Gramothan

Approved by AICTE, Ministry of HRD, Government of India Affiliated to Rajasthan Technical University, Kota

# Screenshots of E-Governance

⊠: info@skit.ac.in |**⊕:** www.skit.ac.in

# Administration

### **SKIT ERP System**

### **ERP Login Window**













### **CCTV-Camera**



Campus fully covered by CCTV\_1



Campus fully covered by CCTV\_2



Campus fully covered by CCTV\_3



Campus fully covered by CCTV\_



Campus fully covered by CCTV\_5



Campus fully covered by CCTV\_6



Campus fully covered by CCTV\_7



Campus fully covered by CCTV\_8



Campus fully covered by CCTV\_9



Campus fully covered by CCTV\_10



Campus fully covered by CCTV\_11



Campus fully covered by CCTV\_12

## **Biometric System**

Biometric platform



### **Biometric system login**



#### System generated report



# Finance and Accounts

### **Tally TSS Gold Software**



### **ERP Fee Payment**



111



### Success

Name: KASHISH SHARMA Fee: 118398 - Provisional Fee Due Amount ₹53700 Received: ₹53700.00 Received at: 12/10/2020 10:28:11 Mode: Visa