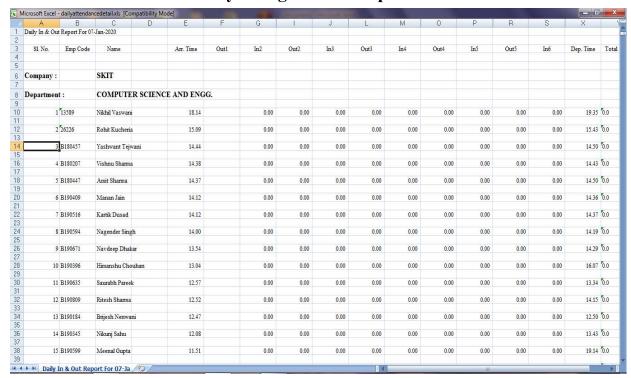

, Ministry of HRD, Government of India Affiliated to Rajasthan Technical University, Kota

# Screenshots of E-Governance

⊠: info@skit.ac.in |**⊕:** www.skit.ac.in

# Administration

### **SKIT ERP System**

### **ERP Login Window**













### **CCTV-Camera**



Campus fully covered by CCTV\_1



Campus fully covered by CCTV\_2



Campus fully covered by CCTV\_3



Campus fully covered by CCTV\_



Campus fully covered by CCTV\_5



Campus fully covered by CCTV\_6



Campus fully covered by CCTV\_7



Campus fully covered by CCTV\_8



Campus fully covered by CCTV\_9



Campus fully covered by CCTV\_10



Campus fully covered by CCTV\_11



Campus fully covered by CCTV\_12

## **Biometric System**

Biometric platform



### **Biometric system login**



#### System generated report



# Finance and Accounts

### **Tally TSS Gold Software**



### **ERP Fee Payment**



111



### Success

Name: KASHISH SHARMA Fee: 118398 - Provisional Fee Due Amount ₹53700 Received: ₹53700.00 Received at: 12/10/2020 10:28:11 Mode: Visa Debit Card Debit Card System Time: 12-Oct-2020 10:28:09 More Information and Payment History available through student login on ERP Back Sign In

# Student Admission and Support

### **View of Student Profile on ERP**



### View of Class time-table on ERP



### **Learning Resources on ERP**



(a) Gyandaan e-Lecture Series- Lectures recorded by faculty members using e-SLATE facility (Digital Studios)



# (b) RTU eContents- Lectures recoded by faculty members for YouTube channel of RTU Kota (Affiliating University)



# (c) SKIT Digital Library-Online