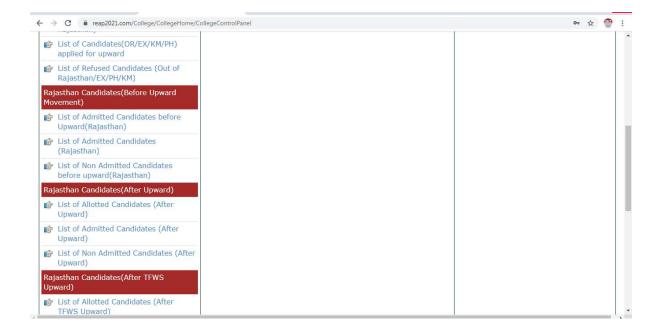

### **REAP** online portal

### RAJASTHAN ENGINEERING ADMISSION PROCESS(REAP)-2021

Centre For Electronic Governance, Jaipur

(Established By Govt. of Rajasthan)