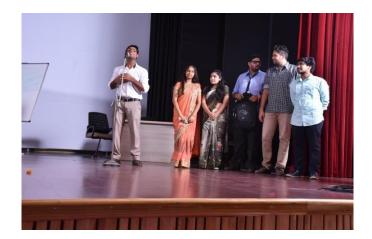

# **INAUGURAL CEREMONY**

# INAUGURAL CEREMONY

(24th August 2021, 09:40 AM onwards)

Minute-to-Minute Program

| Event Description                          | Duration            |
|--------------------------------------------|---------------------|
| Program Initiation                         | 09:40 AM-09:43 AM   |
| Welcome Address                            |                     |
| Shri Jaipal Meel                           | 09:43 AM - 09:50 AM |
| Director, SKIT                             |                     |
| About FDP                                  |                     |
| Prof. Anil Chaudhary                       | 09:50 AM - 10:00 AM |
| HOD-IT & Hend (PAQIC), Coordinator (IQAC), |                     |
| SKIT                                       |                     |
| Chief Guest & Keynote Talk                 | 10:00 AM - 10:30 AM |
| Col. B. Venkat                             |                     |
| Director, FDC, AICTE, India                |                     |
| Vote of Thanks                             |                     |
| Prof. Mukesh Kumar Gupta                   | 10:30 AM - 10:35 AM |
| HOD-CSE, SKIT                              |                     |
| Group Photo                                | 10:35 AM            |