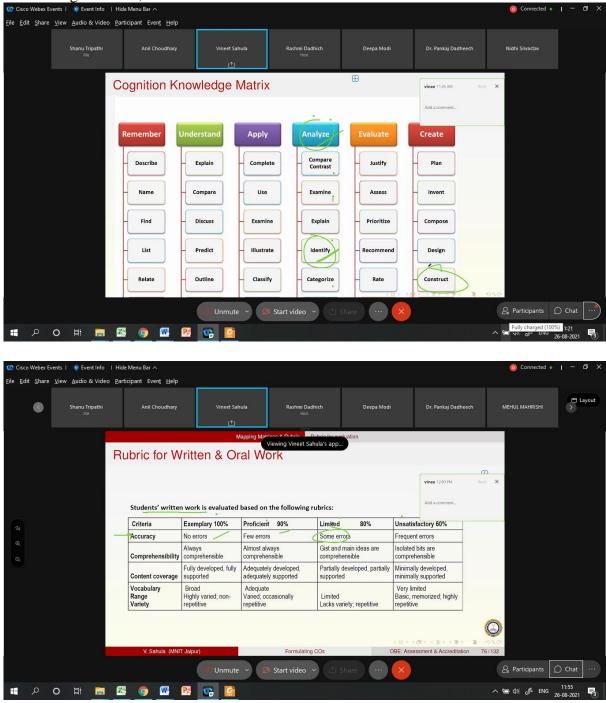

Prof. Vineet Sahula, Professor-HAG, Department of Electronics & Communication Engineering, INIT, Jaipur

Mobile No. :0141-2713336 Email ID: vsahula.ece @ mnit.ac.in

#### Qualifications:

Ph.D.(EE VLSI, IIT Delhi 2001) from IIT Delhi, 2001 M.Tech.(Int. EC & Ckts, IEC IITD 1989) from IIT Delhi, 1989 B.E.(Electronics, MNIT 1987) from MNIT Jaipur, 1987

**Research Interests** 

Resilience, Trust & Security in Hardware, EDA for VLSI/Embedded-Systems, Cognitive Architectures.

### **Brief Research Profile**

• Working with group of research-scholars/faculty members on various aspects of Trust & Security in Chips & Embedded Systems; Modeling of Cognition, cognitive algorithms/architectures; • Member of faculty group who visited Canadian Universities- Saskatchewan, Toronto Calgary University, for academic & research collaboration, 14th -21st Sept. 2013 • Member of faculty group who visited North Dakota State University, Fargo for academic & research collaboration, 23rd -27th March 2009 • Visiting faculty, Microelectronics programme at Asian Institute of Technology Thailand, Autumn 2004