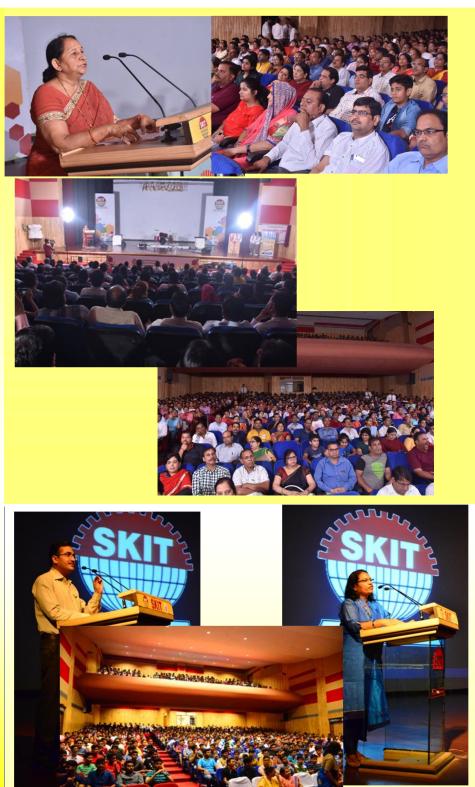

# **INAUGURAL CEREMONY**

# Swami Keshvanand Institute of Technology, Management & Gramothan, Jaipur

Department of Computer Science and Engineering (NBA Accredited)

&

Department of Information Technology (NBA Accredited)

Under the aegis of IQAC & PAQIC, SKIT, Jaipur

Organizes

Five-Day Faculty Development Programme

on

"Outcome-Based Education: A Paradigm for Assessment & Accreditation"

# INAUGURAL CEREMONY

(24th August 2021, 09:40 AM onwards)

Minute-to-Minute Program

| Event Description                          | Duration            |
|--------------------------------------------|---------------------|
| Program Initiation                         | 09:40 AM-09:43 AM   |
| Welcome Address                            |                     |
| Shri Jaipal Meel                           | 09:43 AM - 09:50 AM |
| Director, SKIT                             |                     |
| About FDP                                  |                     |
| Prof. Anil Chaudhary                       | 09:50 AM - 10:00 AM |
| HOD-IT & Hend (PAQIC), Coordinator (IQAC), |                     |
| SKIT                                       |                     |
| Chief Guest & Keynote Talk                 | 10:00 AM - 10:30 AM |
| Col. B. Venkat                             |                     |
| Director, FDC, AICTE, India                |                     |
| Vote of Thanks                             |                     |
| Prof. Mukesh Kumar Gupta                   | 10:30 AM - 10:35 AM |
| HOD-CSE, SKIT                              |                     |
| Group Photo                                | 10:35 AM            |