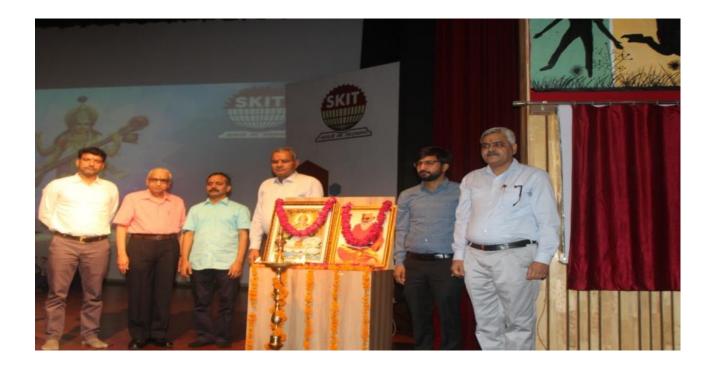

# **INAUGURAL CEREMONY**

# INAUGURAL CEREMONY

(24th August 2021, 09:40 AM onwards)

Minute-to-Minute Program

| Event Description                          | Duration            |
|--------------------------------------------|---------------------|
| Program Initiation                         | 09:40 AM-09:43 AM   |
| Welcome Address                            |                     |
| Shri Jaipal Meel                           | 09:43 AM - 09:50 AM |
| Director, SKIT                             |                     |
| About FDP                                  |                     |
| Prof. Anil Chaudhary                       | 09:50 AM - 10:00 AM |
| HOD-IT & Hend (PAQIC), Coordinator (IQAC), |                     |
| SKIT                                       |                     |
| Chief Guest & Keynote Talk                 | 10:00 AM - 10:30 AM |
| Col. B. Venkat                             |                     |
| Director, FDC, AICTE, India                |                     |
| Vote of Thanks                             |                     |
| Prof. Mukesh Kumar Gupta                   | 10:30 AM - 10:35 AM |
| HOD-CSE, SKIT                              |                     |
| Group Photo                                | 10:35 AM            |