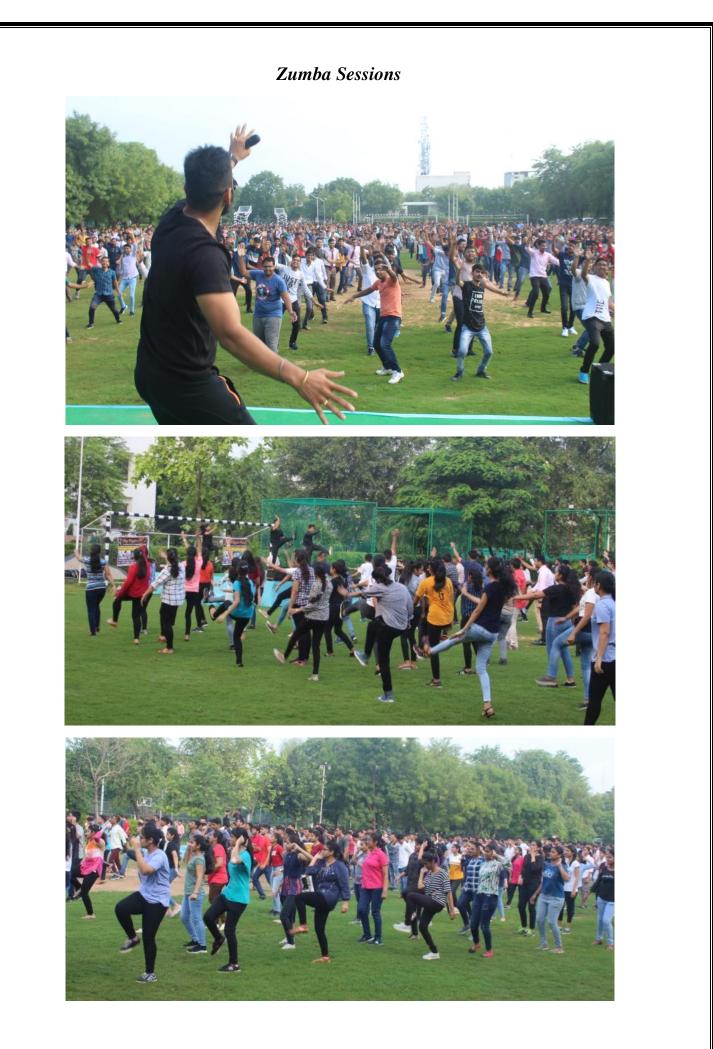

s choose a club of their preference and aptitude. The day ended with a screening of a patriotic movie. This movie dealt with the fervour of serving the nation selflessly and diligently. The students enjoyed this activity and expressed their gratitude for the organizers.



Mr. Ajay Haldunia, Trainer-The Figure Point Gym, addressing the students

# 2. PHYSICAL ACTIVITIES

- Yoga sessions were conducted by Yoga Trainer Sh. Satveer Chaudhary, STA, Department of Electrical Engineering on 2<sup>nd</sup>, 9<sup>th</sup>, 13<sup>th</sup> & 14<sup>th</sup> August 2019. (As per the schedule in Annexure II)
- Zumba sessions were conducted by Mr. Ajay Haldunia, Trainer-The Figure Point Gym, Jaipur on 3<sup>rd</sup> & 7<sup>th</sup> August 2019. (As per the schedule in Annexure II)



Yoga Session





# **3. EXTRA CURRICULAR ACTIVITIES**

The following extracurricular activities were carried out during the Induction Program:

| S.No. | Activity                                                            | Date                  |
|-------|---------------------------------------------------------------------|-----------------------|
| 1     | Motivational Movie Screening                                        | 03.08.2019            |
| 2     | <ul><li>i. Music</li><li>ii. Dance</li><li>iii. Dramatics</li></ul> | 07.08.2019 14.08.2019 |
| 3     | Independence Day Celebration                                        | 15.08.2019            |

The extra-curricular activities entailed special training sessions on dance, music and dramatics. The students showcased their learning and skills dur