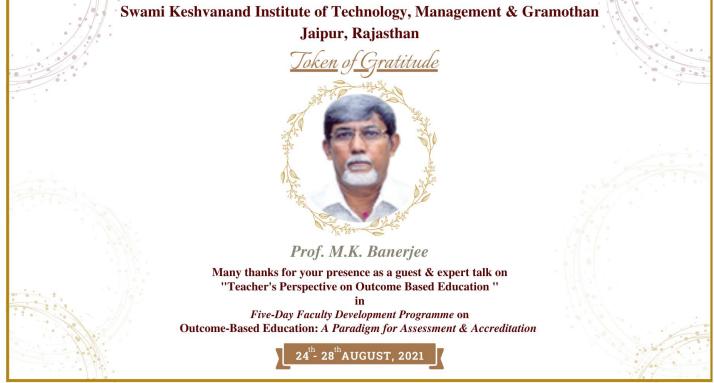

### Prof. M. K. Banerjee, Ex-Professor, MNIT, Jaipur

Mobile No. 9549654564 Email ID: mkbanerjee@hotmail.com

Prof. M.K. Banerjee graduated from University of Calcutta and did his masters and PhD from the same university. He has more than 40 years of teaching experience in many reputed institutions. He served in industries for six years. Prof. Banerjee worked as professor and Head of Metallurgical and Materials Engineering till 2000. He was the Secretary of Science and Technology, Government of west Bengal from 2000-2004. Prof. Banerjee acted as Directors of National Institute of Secondary Steel Technology, National Institute Foundry and Forge Technology, Birla Institute of Technology Director. He had been the Ministry of Steel Chair Professor at MNIT Jaipur from 2012 till 2019. Nominated by AICTE he is acting a 'Margdarshak of various Institutes in India.

He has more than 170 research publications in reputed journals. He authored a number of book chapters and Reference modules tasked by Elsevier Inc. He is a regular reviewer of a number of reputed International Journals published by Elsevier, Springer ASM etc. He has collaboration with number foreign universities from Taiwan, China, Bangladesh, Australia, Portugal, Austria, USA and UK. He delivered a large number of invited talks in various international conferences held in various countries. Prof. Banerjee's research interest are energy material, computational materials engineering, advanced materials design.

Prof. Banerjee has supervised fourteen PhD students and seven PhD students are working with him. He acted as Chief Investigator of more than 25 sponsored research project and in all has handled more than 40 research projects in various areas of technology and materials development. He holds a couple of patents. He has been the Guest Editor of reputed ASM journal. His expertise in technical education is very well known.