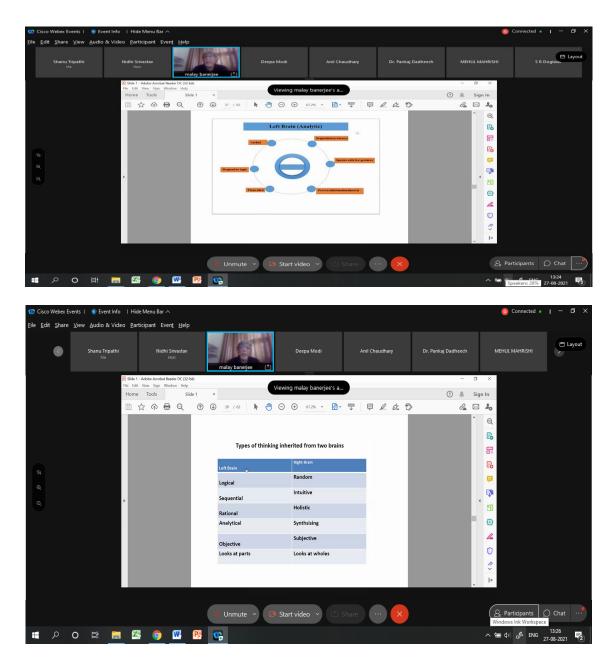

### Prof. M. K. Banerjee, Ex-Professor, MNIT, Jaipur

Mobile No. 9549654564 Email ID: mkbanerjee@hotmail.com

Prof. M.K. Banerjee graduated from University of Calcutta and did his masters and PhD from the same university. He has more than 40 years of teaching experience in many reputed institutions. He served in industries for six years. Prof. Banerjee worked as professor and Head of Metallurgical and Materials Engineering till 2000. He was the Secretary of Science and Technology, Government of west Bengal from 2000-2004. Prof. Banerjee acted as Directors of National Institute of Secondary Steel Technology, National Institute Foundry and Forge Technology, Birla Institute of Technology Director. He had been the Ministry of Steel Chair Professor at MNIT Jaipur from 2012 till 2019. Nominated by AICTE he is acting a 'Margdarshak of various Institutes in India.

He has more than 170 research publications in reputed journals. He authored a number of book chapters and Reference modules tasked by Elsevier Inc. He is a regular reviewer of a number of reputed International Journals published by Elsevier, Springer ASM etc. He has collaboration with number foreign universities from Taiwan, China, Bangladesh, Australia, Portugal, Austria, USA and UK. He delivered a large number of invited talks in various international conferences held in various countries. Prof. Banerjee's research interest are energy material, computational materials engineering, advanced materials design.

Prof. Banerjee has supervised fourteen PhD students and seven PhD students are working with him. He acted as Chief Investigator of more than 25 sponsored research project and in all has handled more than 40 research projects in various areas of technology and materials development. He holds a couple of patents. He has been the Guest Editor of reputed ASM journal. His expertise in technical education is very well known.