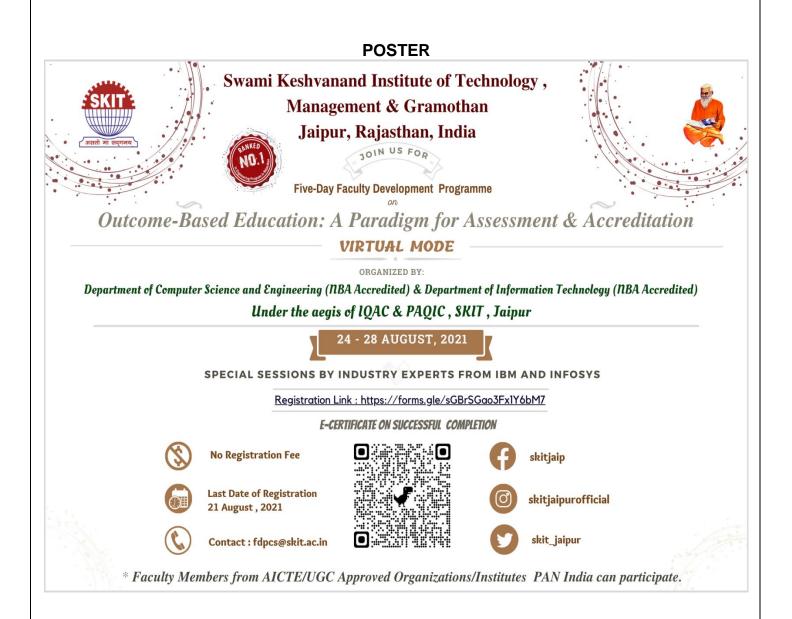

# "Outcome-Based Education: A Paradigm for Assessment & Accreditation

organized by

Department of Computer Science and Engineering & Department of Information Technology

Under the aegis of IQAC & PAQIC, SKIT, Jaipur

24<sup>th</sup>August, 2021 to 28<sup>th</sup>August, 2021

# **REGISTRATION FORM** Registration link to join this FDP: <u>https://forms.gle/sGBrSGao3Fx1Y6bM7</u>

- The FDP will be conducted through online platform from AICTE/UGC
- Participants can be faculty members from approved organizations/institutes **PAN India**. There is **no registration fee**.
- Special sessions by industry experts from IBM and, Infosys on CMMI Specifications.
- The certificates will be issued to those participants who will attend the program with minimum 80% attendance and score overall 60% marks in the assessments/assignments conduct during the online FDP
- Last date of registration is 21st August 2021.

#### ABOUT THE PROGRAMME

ABOUT THE PROGRAMME The purpose of this faculty development programme is to enhance the knowledge of Outcome Based Education (OBE) among the faculty and peer groups. The FDP will attract the speakers and policy makers in OBE and quality specifications from both Industry and Academia. This FDP is meant for faculties of engineering, sciences, mathematics, and humanities courses in technical and diploma institutes. EXPERTS/SPEAKERS Coll B. Verket Director Eaculty Development Cell

#### **COMPUTER SCIENCE & ENGINEERING**

& INFORMATION TECHNOLOGY

in CSE IT, postgraduate undergraduate programs & program in CSE and Ph.D. in CSE. The major areas of research are Big Data Analytics, Cloud Computing & Virtualization, Artificial Intelligence, Security, Compilers & Programming Languages, Computer Architecture, Bioinformatics and Theoretical Computer Science. Both departments have various research laboratories with the state-of-the-art computing facilities. The department is also recognized as a "Center of Excellence in IoT" by Rajasthan Technical University, Kota

#### "Outcome-Based Education: A Paradigm for Assessment & Accreditation"

(24th-28th August 2021)

Organized by:

Department of Computer Science & Engineering (NBA Accredited)

Department of Information Technology (NBA Accredited)

Under the aegis of IOAC & PAOIC, SKIT, Jaipur

Swami Keshvanand Institute of Technology, Management & Gramothan Ramnagaria, Jagatpura, Jaipur-30201 Email: fdpcs@skit.ac.in Phone: +91-141-3500300 Website: www.skit.ac.in