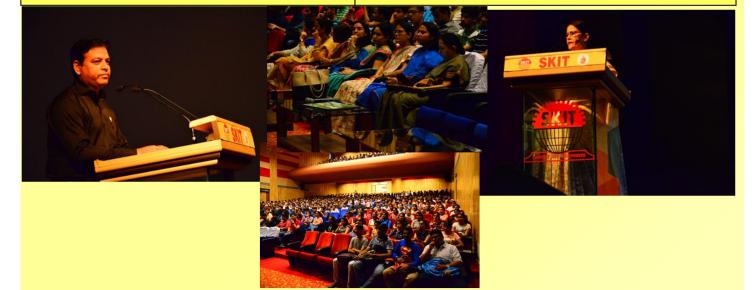

# **INAUGURAL CEREMONY**

# INAUGURAL CEREMONY

(24th August 2021, 09:40 AM onwards)

Minute-to-Minute Program

| Event Description                          | Duration            |
|--------------------------------------------|---------------------|
| Program Initiation                         | 09:40 AM-09:43 AM   |
| Welcome Address                            |                     |
| Shri Jaipal Meel                           | 09:43 AM - 09:50 AM |
| Director, SKIT                             |                     |
| About FDP                                  |                     |
| Prof. Anil Chaudhary                       | 09:50 AM - 10:00 AM |
| HOD-IT & Hend (PAQIC), Coordinator (IQAC), |                     |
| SKIT                                       |                     |
| Chief Guest & Keynote Talk                 | 10:00 AM - 10:30 AM |
| Col. B. Venkat                             |                     |
| Director, FDC, AICTE, India                |                     |
| Vote of Thanks                             |                     |
| Prof. Mukesh Kumar Gupta                   | 10:30 AM - 10:35 AM |
| HOD-CSE, SKIT                              |                     |
| Group Photo                                | 10:35 AM            |