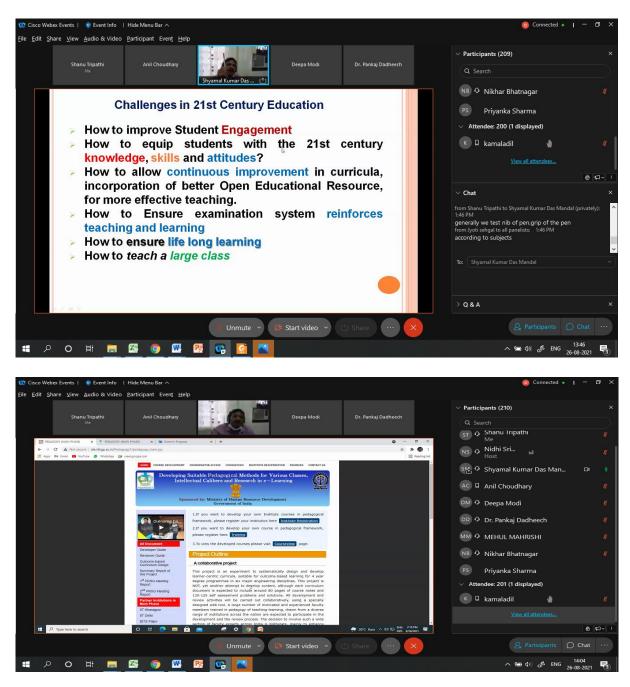

Mobile No. 9432091556 Email ID: sdasmandal@cet.iitkgp.ac.in

### **Educational Qualification**

Ph. D. in Engineering, March 2007 Department: Electronics and Telecommunication Engineering, Jadavpur University

BE (Hon's) in Electronics and Telecommunication Engineering, Jadavpur University, 1998 Awards & Honors

- National award of Young IT Professional in 2003, Awarded by Computer Society of India (CSI)
- National award of "TI DSP Challenge" in 1997, Awarded by Texas Instruments (TI), India

• Fellow of Japan Society for the Promotion of Science(2010)

#### **Research Areas**

Outcome based Curriculum development with 21st century pedagogy Speech based technology development for e-learning Accent Conversion