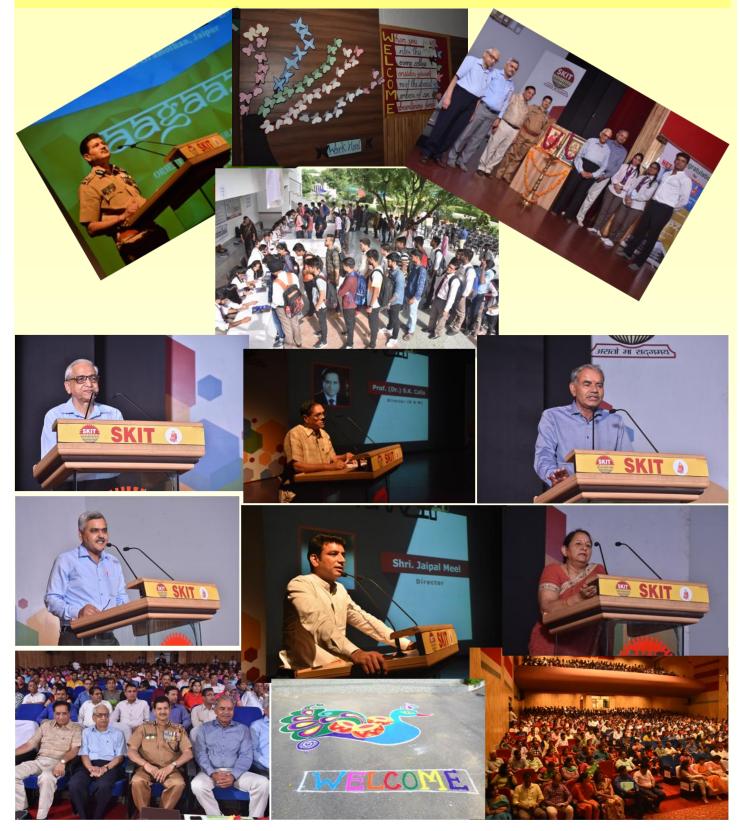

# **INAUGURAL CEREMONY**

# INAUGURAL CEREMONY

(24th August 2021, 09:40 AM onwards)

Minute-to-Minute Program

| Event Description                          | Duration            |
|--------------------------------------------|---------------------|
| Program Initiation                         | 09:40 AM-09:43 AM   |
| Welcome Address                            |                     |
| Shri Jaipal Meel                           | 09:43 AM - 09:50 AM |
| Director, SKIT                             |                     |
| About FDP                                  |                     |
| Prof. Anil Chaudhary                       | 09:50 AM - 10:00 AM |
| HOD-IT & Hend (PAQIC), Coordinator (IQAC), |                     |
| SKIT                                       |                     |
| Chief Guest & Keynote Talk                 | 10:00 AM - 10:30 AM |
| Col. B. Venkat                             |                     |
| Director, FDC, AICTE, India                |                     |
| Vote of Thanks                             |                     |
| Prof. Mukesh Kumar Gupta                   | 10:30 AM - 10:35 AM |
| HOD-CSE, SKIT                              |                     |
| Group Photo                                | 10:35 AM            |