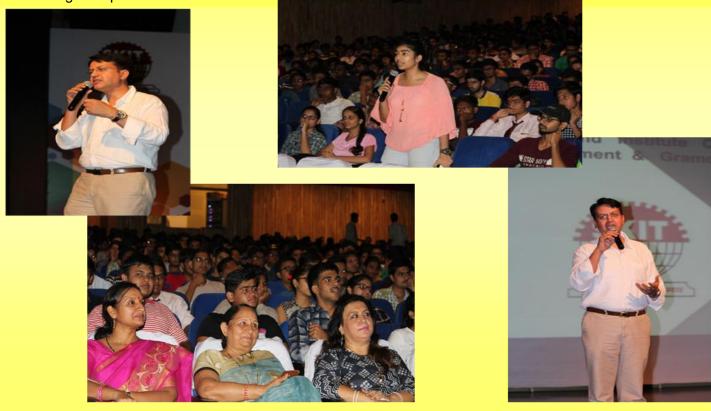

# INAUGURAL CEREMONY

(24th August 2021, 09:40 AM onwards)

Minute-to-Minute Program

| Event Description                          | Duration            |
|--------------------------------------------|---------------------|
| Program Initiation                         | 09:40 AM-09:43 AM   |
| Welcome Address                            |                     |
| Shri Jaipal Meel                           | 09:43 AM - 09:50 AM |
| Director, SKIT                             |                     |
| About FDP                                  |                     |
| Prof. Anil Chaudhary                       | 09:50 AM - 10:00 AM |
| HOD-IT & Hend (PAQIC), Coordinator (IQAC), |                     |
| SKIT                                       |                     |
| Chief Guest & Keynote Talk                 | 10:00 AM - 10:30 AM |
| Col. B. Venkat                             |                     |
| Director, FDC, AICTE, India                |                     |
| Vote of Thanks                             |                     |
| Prof. Mukesh Kumar Gupta                   | 10:30 AM - 10:35 AM |
| HOD-CSE, SKIT                              |                     |
| Group Photo                                | 10:35 AM            |