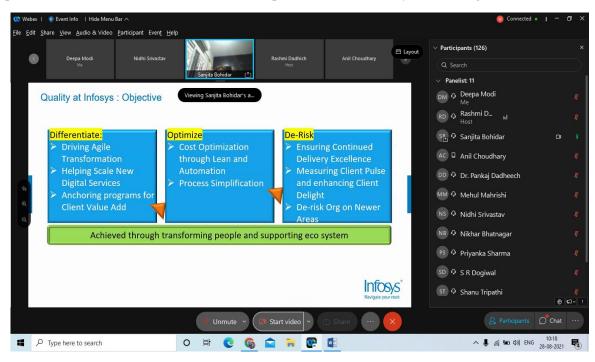

# Ms. Sanjita Bohidar, Principal - Quality Programs, Infosys Technologies

Mobile No. 9739987157 Email ID:sanjita\_b@infosys.com

She has 24 years of experience at Infosys. She has expertise in Delivery Management of all aspects of software projects in the Global Delivery Model for Clients in the US & Europe. She has worked onsite in London, Paris and Boston for Clients in Banking & Financial Services, Retail, Hi-Tech & Manufacturing verticals.

She has effectively managed large change initiatives in the organization for adoption of Agile methodologies. She also successfully led an org initiative to create Agile Certification for multiple Delivery roles.

Her interest areas are Integration Testing, CMMI, and Agile Methodologies.