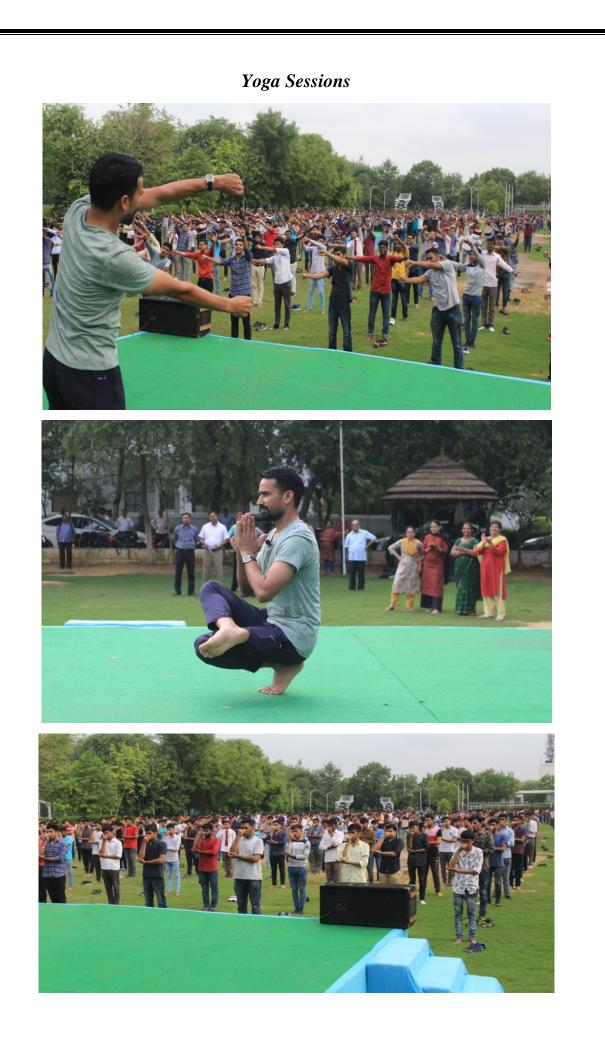

nts choose a club of their preference and aptitude. The day ended with a screening of a patriotic movie. This movie dealt with the fervour of serving the nation selflessly and diligently. The students enjoyed this activity and expressed their gratitude for the organizers.



Mr. Ajay Haldunia, Trainer-The Figure Point Gym, addressing the students

# 2. PHYSICAL ACTIVITIES

- Yoga sessions were conducted by Yoga Trainer Sh. Satveer Chaudhary, STA, Department of Electrical Engineering on 2<sup>nd</sup>, 9<sup>th</sup>, 13<sup>th</sup> & 14<sup>th</sup> August 2019. (As per the schedule in Annexure II)
- Zumba sessions were conducted by Mr. Ajay Haldunia, Trainer-The Figure Point Gym, Jaipur on 3<sup>rd</sup> & 7<sup>th</sup> August 2019. (As per the schedule in Annexure II)



Yoga Session





# **3. EXTRA CURRICULAR ACTIVITIES**

The following extracurricular activities were carried out during the Induction Program:

| S.No. | Activity                                                            | Date                  |
|-------|---------------------------------------------------------------------|-----------------------|
| 1     | Motivational Movie Screening                                        | 03.08.2019            |
| 2     | <ul><li>i. Music</li><li>ii. Dance</li><li>iii. Dramatics</li></ul> | 07.08.2019 14.08.2019 |
| 3     | Independence Day Celebration                                        | 15.08.2019            |

The extra-curricular activities entailed special training sessions on dance, music and dramatics. The students showcased their learning and skills d