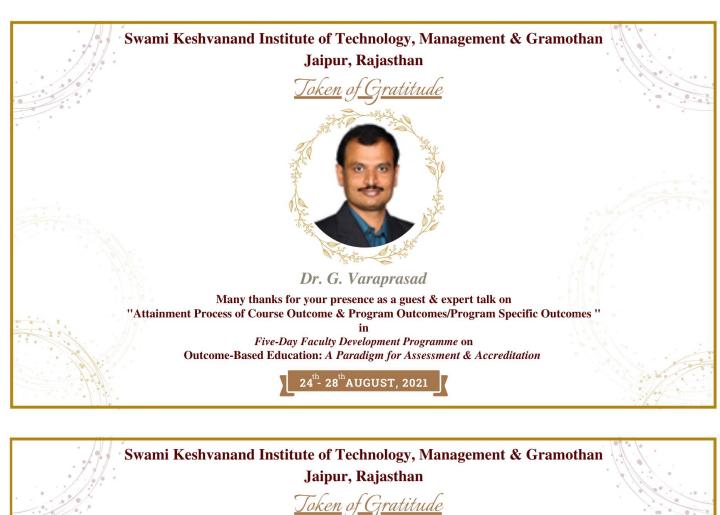

Dr. G. Varaprasad, Professor, Department of CSE,B.M.S. College of Engineering, Bangalore, India

Mobile No. 9449612596 Email ID: varaprasad.cse@bmsce.ac.in

Dr. G. Varaprasad obtained B.Tech (CSE) from Sri Venkateswara University, Tirupati in 1999, M.Tech (CSE) from Visvesvaraya Technological University, Belguam in 2001 and then Ph.D (CSE) from Anna University, Chennai in 2004. In 2004, he joined PET Lab, Department of Electrical Communication Engineering, Indian Institute of Science, Bangalore as a Postdoctoral fellow under guidance of Dr.P.Venkataram. His Ph.D work supported by University Grants Commission, New Delhi. He worked as Junior Research Fellow at GCE, Anna University under Dr.RSD.Wahida Banu. Since 2005, he has been with the B.M.S.College of Engineering, Bangalore in Department of Computer Science & Engineering. In his credit, he has 65 journal papers, 54 conference papers, holds 23 patents/copyrights (and 5 applied), has authored 4 textbooks and 13 awards. He executed 9 external funded R&D projects, 3 consultancy projects worth 1.3 Crores. Currently, he has been executing 1 consultancy project. He has been actively involved as an expert member in various committees such as AICTE, NBA, DRDO, ADA, UPSC, DST, TCS.