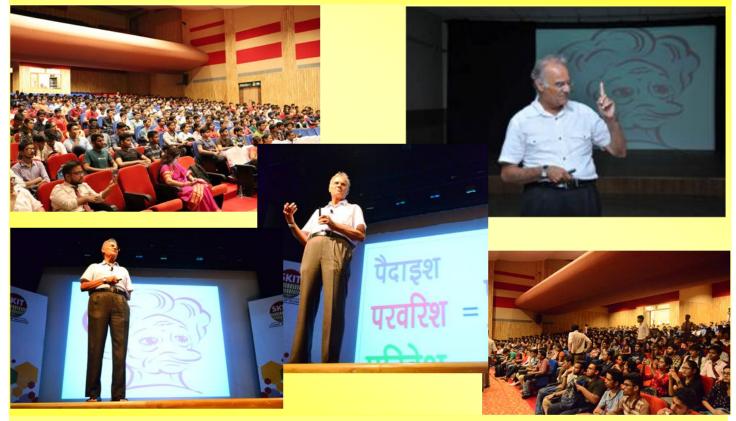

### Prof. M. K. Banerjee, Ex-Professor, MNIT, Jaipur

Mobile No. 9549654564 Email ID: mkbanerjee@hotmail.com

Prof. M.K. Banerjee graduated from University of Calcutta and did his masters and PhD from the same university. He has more than 40 years of teaching experience in many reputed institutions. He served in industries for six years. Prof. Banerjee worked as professor and Head of Metallurgical and Materials Engineering till 2000. He was the Secretary of Science and Technology, Government of west Bengal from 2000-2004. Prof. Banerjee acted as Directors of National Institute of Secondary Steel Technology, National Institute Foundry and Forge Technology, Birla Institute of Technology Director. He had been the Ministry of Steel Chair Professor at MNIT Jaipur from 2012 till 2019. Nominated by AICTE he is acting a 'Margdarshak of various Institutes in India.

He has more than 170 research publications in reputed journals. He authored a number of book chapters and Reference modules tasked by Elsevier Inc. He is a regular reviewer of a number of reputed International Journals published by Elsevier, Springer ASM etc. He has collaboration with number foreign universities from Taiwan, China, Bangladesh, Australia, Portugal, Austria, USA and UK. He delivered a large number of invited talks in various international conferences held in various countries. Prof. Banerjee's research interest are energy material, computational materials engineering, advanced materials design.

Prof. Banerjee has supervised fourteen PhD students and seven PhD students are working with him. He acted as Chief Investigator of more than 25 sponsored research project and in all has handled more than 40 research projects in various areas of technology and materials development. He holds a couple of patents. He has been the Guest Editor of reputed ASM journal. His expertise in technical education is very well known.