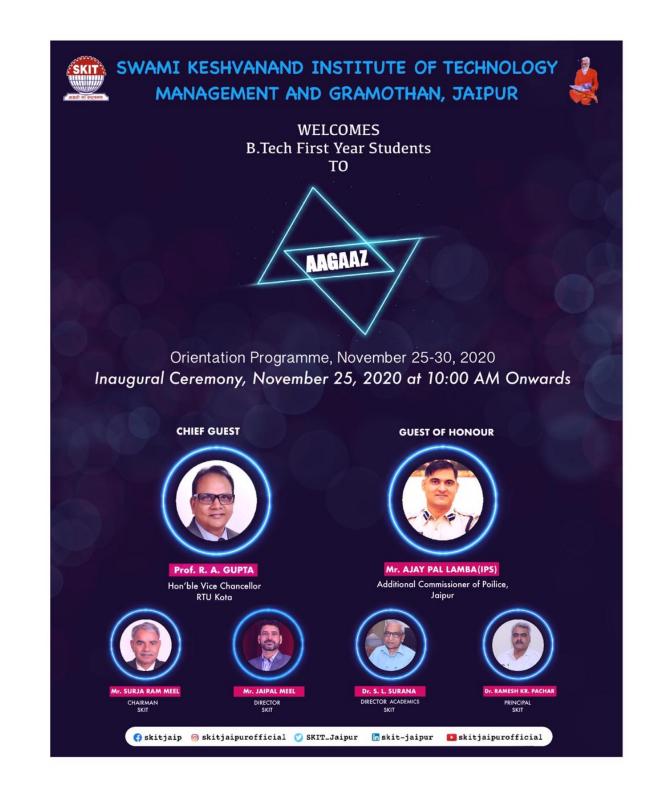

# **INAUGURAL CEREMONY**

# Swami Keshvanand Institute of Technology, Management & Gramothan, Jaipur

Department of Computer Science and Engineering (NBA Accredited)

&

Department of Information Technology (NBA Accredited)

Under the aegis of IQAC & PAQIC, SKIT, Jaipur

Organizes

Five-Day Faculty Development Programme

on

"Outcome-Based Education: A Paradigm for Assessment & Accreditation"

# INAUGURAL CEREMONY

(24th August 2021, 09:40 AM onwards)

Minute-to-Minute Program

| Event Description                          | Duration            |
|--------------------------------------------|---------------------|
| Program Initiation                         | 09:40 AM-09:43 AM   |
| Welcome Address                            |                     |
| Shri Jaipal Meel                           | 09:43 AM - 09:50 AM |
| Director, SKIT                             |                     |
| About FDP                                  |                     |
| Prof. Anil Chaudhary                       | 09:50 AM - 10:00 AM |
| HOD-IT & Hend (PAQIC), Coordinator (IQAC), |                     |
| SKIT                                       |                     |
| Chief Guest & Keynote Talk                 | 10:00 AM - 10:30 AM |
| Col. B. Venkat                             |                     |
| Director, FDC, AICTE, India                |                     |
| Vote of Thanks                             |                     |
| Prof. Mukesh Kumar Gupta                   | 10:30 AM - 10:35 AM |
| HOD-CSE, SKIT                              |                     |
| Group Photo                                | 10:35 AM            |