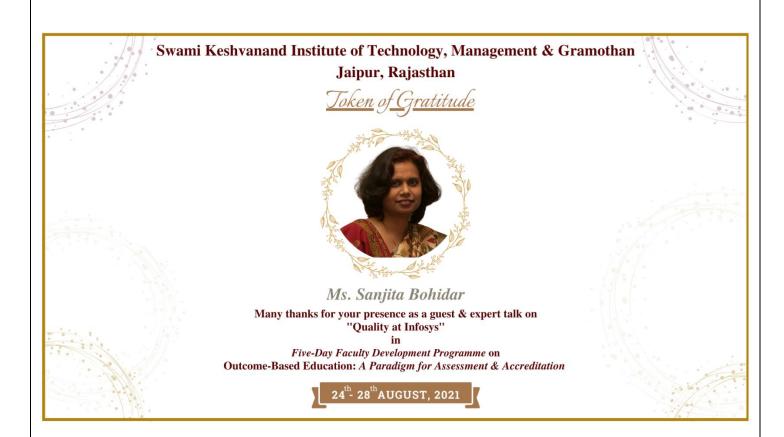

# Ms. Sanjita Bohidar, Principal - Quality Programs, Infosys Technologies

Mobile No. 9739987157 Email ID:sanjita\_b@infosys.com

She has 24 years of experience at Infosys. She has expertise in Delivery Management of all aspects of software projects in the Global Delivery Model for Clients in the US & Europe. She has worked onsite in London, Paris and Boston for Clients in Banking & Financial Services, Retail, Hi-Tech & Manufacturing verticals.

She has effectively managed large change initiatives in the organization for adoption of Agile methodologies. She also successfully led an org initiative to create Agile Certification for multiple Delivery roles.

Her interest areas are Integration Testing, CMMI, and Agile Methodologies.