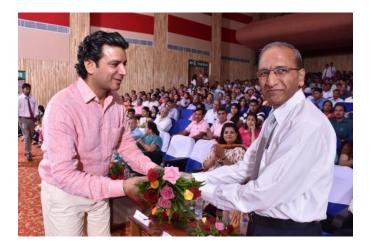

# **INAUGURAL CEREMONY**

# INAUGURAL CEREMONY

(24th August 2021, 09:40 AM onwards)

Minute-to-Minute Program

| Event Description                          | Duration            |
|--------------------------------------------|---------------------|
| Program Initiation                         | 09:40 AM-09:43 AM   |
| Welcome Address                            |                     |
| Shri Jaipal Meel                           | 09:43 AM - 09:50 AM |
| Director, SKIT                             |                     |
| About FDP                                  |                     |
| Prof. Anil Chaudhary                       | 09:50 AM - 10:00 AM |
| HOD-IT & Hend (PAQIC), Coordinator (IQAC), |                     |
| SKIT                                       |                     |
| Chief Guest & Keynote Talk                 | 10:00 AM - 10:30 AM |
| Col. B. Venkat                             |                     |
| Director, FDC, AICTE, India                |                     |
| Vote of Thanks                             |                     |
| Prof. Mukesh Kumar Gupta                   | 10:30 AM - 10:35 AM |
| HOD-CSE, SKIT                              |                     |
| Group Photo                                | 10:35 AM            |