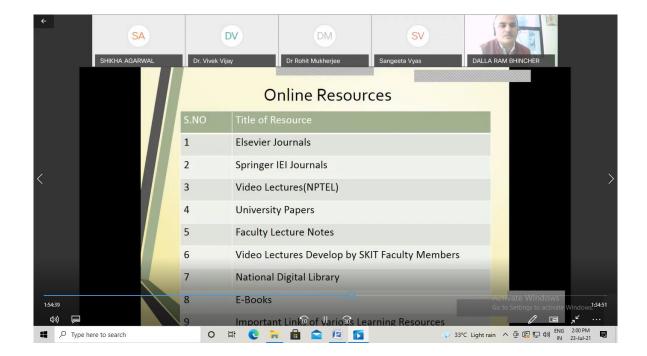

2020<br>Friday   |
| II     | Prof. R. K. Jain,<br>Incharge - Examinations,<br>SKIT, Jaipur   | Examination<br>System/Scheme                           | 28.11.2020<br>Saturday |
| III    | Dr. Sharda Soni,<br>MOOCS Coordinator                           | NPTEL/ MOOCS                                           | 30.11.2020             |
| IV     | Prof. Sangeeta Vyas,<br>Chief Counselor, B. Tech.<br>First Year | Batch Counselling<br>System for B. Tech.<br>First Year | Monday                 |

Following informative sessions were held during the programme:

I. Mr. D. R. Bhincher explained the various facilities offered by the library such as open access system for e-journals, membership of SKIT digital library and using D-space of accessing e-contents, previous years' university papers etc.



II. Prof. R. K. Jain, Incharge- Examinations, in his session explained about the RTU Scheme, Credit system, Internal assessment, Mid Term and the university examinations pattern and other relevant aspects.



III. Dr. Sharda Soni, MOOCS Coordinator, delivered a Talk on NPTEL/ MOOCS and explained the benefits of doing these online courses. She also gave information about the MOOCS, how to enroll for the courses at SWAYAM and how to earn extra 20 credits to get the degree of Honors in B. Tech.



IV. Prof. Sangeeta Vyas, Chief Counselor threw light on batch counselling system, discipline, attendance etc. She also introduced the batch counselors for first year to the new entrants. In this session, the batch counselors deliberated words of advice/suggestions to the newly admitted students on