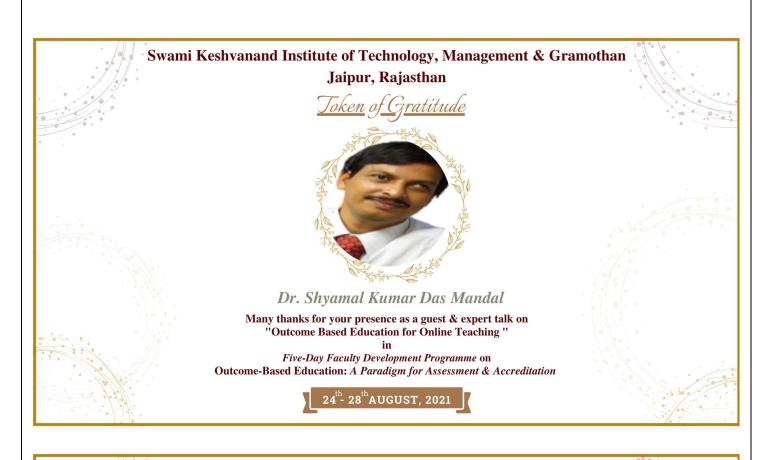

Mobile No. 9432091556 Email ID: sdasmandal@cet.iitkgp.ac.in

### **Educational Qualification**

Ph. D. in Engineering, March 2007 Department: Electronics and Telecommunication Engineering, Jadavpur University

BE (Hon's) in Electronics and Telecommunication Engineering, Jadavpur University, 1998 Awards & Honors

- National award of Young IT Professional in 2003, Awarded by Computer Society of India (CSI)
- National award of "TI DSP Challenge" in 1997, Awarded by Texas Instruments (TI), India

• Fellow of Japan Society for the Promotion of Science(2010)

#### **Research Areas**

Outcome based Curriculum development with 21st century pedagogy Speech based technology development for e-learning Accent Conversion