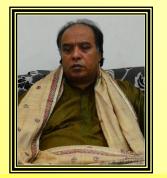

### Prof. M. K. Banerjee, Ex-Professor, MNIT, Jaipur

Mobile No. 9549654564 Email ID: mkbanerjee@hotmail.com

Prof. M.K. Banerjee graduated from University of Calcutta and did his masters and PhD from the same university. He has more than 40 years of teaching experience in many reputed institutions. He served in industries for six years. Prof. Banerjee worked as professor and Head of Metallurgical and Materials Engineering till 2000. He was the Secretary of Science and Technology, Government of west Bengal from 2000-2004. Prof. Banerjee acted as Directors of National Institute of Secondary Steel Technology, National Institute Foundry and Forge Technology, Birla Institute of Technology Director. He had been the Ministry of Steel Chair Professor at MNIT Jaipur from 2012 till 2019. Nominated by AICTE he is acting a 'Margdarshak of various Institutes in India.

He has more than 170 research publications in reputed journals. He authored a number of book chapters and Reference modules tasked by Elsevier Inc. He is a regular reviewer of a number of reputed International Journals published by Elsevier, Springer ASM etc. He has collaboration with number foreign universities from Taiwan, China, Bangladesh, Australia, Portugal, Austria, USA and UK. He delivered a large number of invited talks in various international conferences held in various countries. Prof. Banerjee's research interest are energy material, computational materials engineering, advanced materials design.

Prof. Banerjee has supervised fourteen PhD students and seven PhD students are working with him. He acted as Chief Investigator of more than 25 sponsored research project and in all has handled more than 40 research projects in various areas of technology and materials development. He holds a couple of patents. He has been the Guest Editor of reputed ASM journal. His expertise in technical education is very well known.