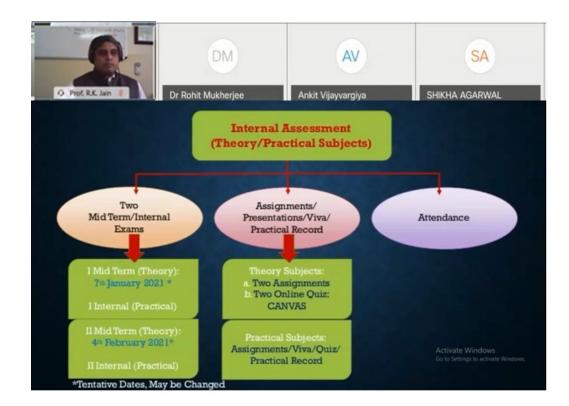

MOOCS Coordinator                           | NPTEL/ MOOCS                                           | 30.11.2020             |
| IV     | Prof. Sangeeta Vyas,<br>Chief Counselor, B. Tech.<br>First Year | Batch Counselling<br>System for B. Tech.<br>First Year | Monday                 |

Following informative sessions were held during the programme:

I. Mr. D. R. Bhincher explained the various facilities offered by the library such as open access system for e-journals, membership of SKIT digital library and using D-space of accessing e-contents, previous years' university papers etc.



II. Prof. R. K. Jain, Incharge- Examinations, in his session explained about the RTU Scheme, Credit system, Internal assessment, Mid Term and the university examinations pattern and other relevant aspects.



III. Dr. Sharda Soni, MOOCS Coordinator, delivered a Talk on NPTEL/ MOOCS and explained the benefits of doing these online courses. She also gave information about the MOOCS, how to enroll for the courses at SWAYAM and how to earn extra 20 credits to get the degree of Honors in B. Tech.



IV. Prof. Sangeeta Vyas, Chief Counselor threw light on batch counselling system, discipline, attendance etc. She also introduced the batch counselors for first year to the new entrants. In this session, the batch counselors deliberated words of advice/suggestions to the newly admitted students on the following points:

- About the course syllabus and significance of attendance.
- Importance of midterm exams and assignments.
- Section wise time table.
- Formation of two groups as Group I comprising ME,