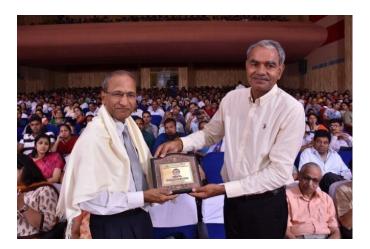

# **INAUGURAL CEREMONY**

# INAUGURAL CEREMONY

(24th August 2021, 09:40 AM onwards)

Minute-to-Minute Program

| Event Description                          | Duration            |
|--------------------------------------------|---------------------|
| Program Initiation                         | 09:40 AM-09:43 AM   |
| Welcome Address                            |                     |
| Shri Jaipal Meel                           | 09:43 AM - 09:50 AM |
| Director, SKIT                             |                     |
| About FDP                                  |                     |
| Prof. Anil Chaudhary                       | 09:50 AM - 10:00 AM |
| HOD-IT & Hend (PAQIC), Coordinator (IQAC), |                     |
| SKIT                                       |                     |
| Chief Guest & Keynote Talk                 | 10:00 AM - 10:30 AM |
| Col. B. Venkat                             |                     |
| Director, FDC, AICTE, India                |                     |
| Vote of Thanks                             |                     |
| Prof. Mukesh Kumar Gupta                   | 10:30 AM - 10:35 AM |
| HOD-CSE, SKIT                              |                     |
| Group Photo                                | 10:35 AM            |