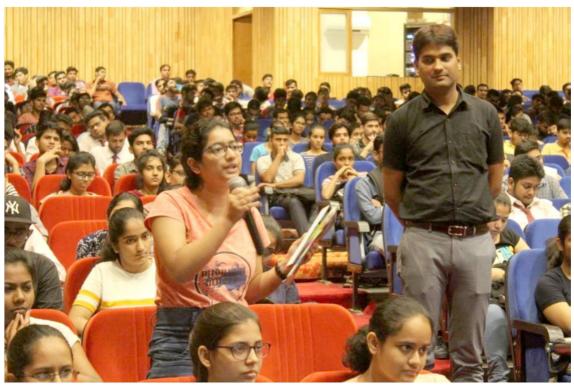

#### 7. Talk on "Empowered Women-Safe Women" (29.02.2020):-

A talk was organized by the cell in association with NSS wing. Invited speaker was IPS Sunita Meena, Addl. DCP Jaipur, Nodal Officer (Nirbhaya Squad).

The program focused to ensure that women and girls are socially, economically and politically empowered.

A Felicitation of Ms. Sunita Meena (Additional DCP and Nodal Officer of Nirbhaya Squad)