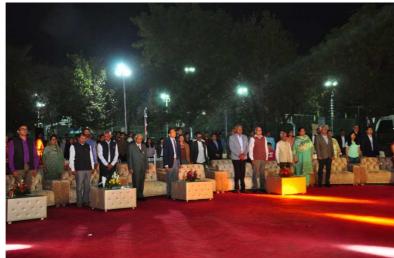

#### 7. Talk on "Empowered Women-Safe Women" (29.02.2020):-

A talk was organized by the cell in association with NSS wing. Invited speaker was IPS Sunita Meena, Addl. DCP Jaipur, Nodal Officer (Nirbhaya Squad).

The program focused to ensure that women and girls are socially, economically and politically empowered.

A Felicitation of Ms. Sunita Meena (Additional DCP and Nodal Officer of Nirbhaya Squad)