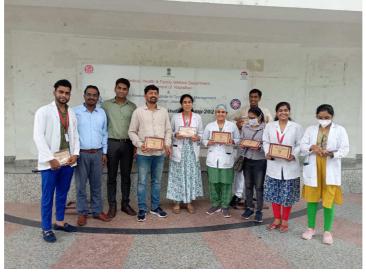

# एसकेआईटी मे कोविड-19 का निः शुल्क टीकाकरण शिविर सम्पन्न

P3 Police Public Politics जयपुर ! स्वामी केशवानंद इंस्टिट्यूट

ऑफ़ टेक्नोलॉजी मैनेजमेंट एंड ग्रामोत्थान (एस.के.आई.टी) रामनगरिया, जगतपुरा, जयपुर में दिनांक 10, सितम्बर 2021, को चिकित्सा एवं स्वास्थ्य विभाग राजस्थान सरकार ने स्वामी केशवानंद इंस्टिट्यूट ऑफ़ टेक्नोलॉजी मैनेजमेंट एंड ग्रामोत्थान (एस.के.आई.टी) के सहयोग से कोरोना से बचाव

के लिए निऱ्शुल्क टीकाकरण शिविर का आयोजन किया गया हु इस कैंप में 800 से अधिक लोग लाभान्वित हुये ढू संस्था की रजिस्ट्रार श्रीमती रचना मील व प्रिंसिपल डॉ रमेश कुमार पचार, डॉ

हितेशिका मेहर व धर्मेंदर चौधरी ने कैंप इसमें बहुत बड़ी तादात में हिस्सा लिया का उद्घाटन किया । कैंप के कोऑर्डिनेटर श्री कैलाश सोनी व डॉ अनुराग शर्मा ने

बताया की रामनगरिया व दांतली गाँव के लोगो ने जिनकी उम्र 18 वर्ष से अधिक थी उन लोगो का फर्सट व सेकंड डोज का टीकाकरण किया गया । कॉलेज के सभी सदस्यों के परिवार जनों ने भी

। कोरोना जैसी विकट परिस्थिति में सभी आगन्तुको ने इस टीकाकरण शिविर को

अति उत्तम मानव सेवा बताते हुए संस्था द्वारा आयोजित शिविर की सराहना की हू संस्थान के चेयरमैन श्री सुरजाराम मील व डायरेक्टर श्री जयपाल मील स्वामी केशवानंद जी के मानव सेवा के स्वप्न को साकार करने के लिए सामाजिक कार्यों में