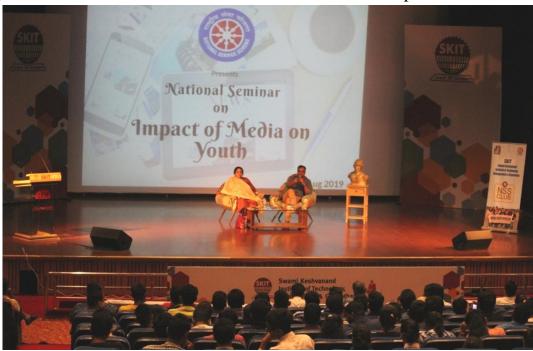

Approved by AICTE, Ministry of HRD, Government of India Recognized by UGC under Section 2(f) of the UGC Act, 1956 Affiliated to Rajasthan Technical University, Kota

4. Interactive Session on "Effect of Media on Youth" by Dr. Sangeeta Pranvendra, Political Editor & Chief of Bureau-DNA & Mr. Balwan , First India.