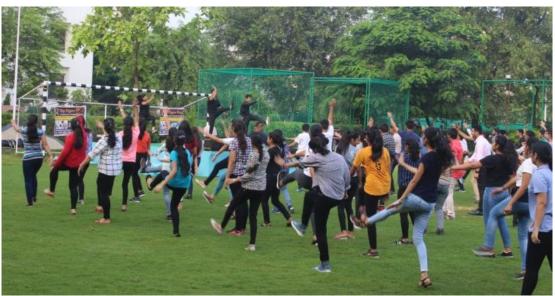

3. Zumba Practice Session:- Zumba sessions were conducted by Mr. Ajay Haldunia, Trainer, The Figure point Gym, Jaipur on 3<sup>rd</sup> and 7<sup>th</sup> August 2019.

of Technology, Management & Gramothan

8. Zumba Practice session (07.08.2018):-