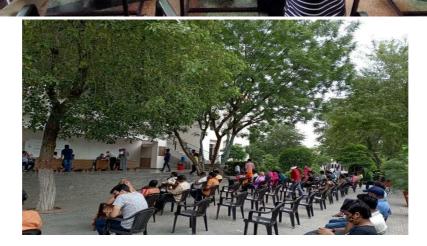

#### Free Covid-19 Vaccination camp:-

# एसकेआईटी मे कोविड-19 का निः शुल्क टीकाकरण शिविर सम्पन्न

P3 Police Public Politics जयपुर ! स्वामी केशवानंद इंस्टिट्यूट

ऑफ़ टेक्नोलॉजी मैनेजमेंट एंड ग्रामोत्थान (एस.के.आई.टी) रामनगरिया, जगतपुरा, जयपुर में दिनांक 10, सितम्बर 2021, को चिकित्सा एवं स्वास्थ्य विभाग राजस्थान सरकार ने स्वामी केशवानंद इंस्टिट्यूट ऑफ़ टेक्नोलॉजी मैनेजमेंट एंड ग्रामोत्थान (एस.के.आई.टी) के सहयोग से कोरोना से बचाव

के लिए निऱ्शुल्क टीकाकरण शिविर का आयोजन किया गया हु इस कैंप में 800 से अधिक लोग लाभान्वित हुये ढू संस्था की रजिस्ट्रार श्रीमती रचना मील व प्रिंसिपल डॉ रमेश कुमार पचार, डॉ

हितेशिका मेहर व धर्मेंदर चौधरी ने कैंप इसमें बहुत बड़ी तादात में हिस्सा लिया का उद्घाटन किया । कैंप के कोऑर्डिनेटर श्री कैलाश सोनी व डॉ अनुराग शर्मा ने

बताया की रामनगरिया व दांतली गाँव के लोगो ने जिनकी उम्र 18 वर्ष से अधिक थी उन लोगो का फर्सट व सेकंड डोज का टीकाकरण किया गया । कॉलेज के सभी सदस्यों के परिवार जनों ने भी

। कोरोना जैसी विकट परिस्थिति में सभी आगन्तुको ने इस टीकाकरण शिविर को