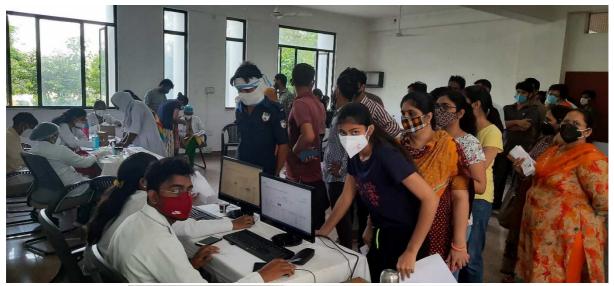

# एसकेआईटी मे कोविड-19 का निः शुल्क टीकाकरण शिविर सम्पन्न

P3 Police Public Politics जयपुर ! स्वामी केशवानंद इंस्टिट्यूट

ऑफ़ टेक्नोलॉजी मैनेजमेंट एंड ग्रामोत्थान (एस.के.आई.टी) रामनगरिया, जगतपुरा, जयपुर में दिनांक 10, सितम्बर 2021, को चिकित्सा एवं स्वास्थ्य विभाग राजस्थान सरकार ने स्वामी केशवानंद इंस्टिट्यूट ऑफ़ टेक्नोलॉजी मैनेजमेंट एंड ग्रामोत्थान (एस.के.आई.टी) के सहयोग से कोरोना से बचाव

के लिए निऱ्शुल्क टीकाकरण शिविर का आयोजन किया गया हु इस कैंप में 800 से अधिक लोग लाभान्वित हुये ढू संस्था की रजिस्ट्रार श्रीमती रचना मील व प्रिंसिपल डॉ रमेश कुमार पचार, डॉ

हितेशिका मेहर व धर्मेंदर चौधरी ने कैंप इसमें बहुत बड़ी तादात में हिस्सा लिया का उद्घाटन किया । कैंप के कोऑर्डिनेटर श्री कैलाश सोनी व डॉ अनुराग शर्मा ने

बताया की रामनगरिया व दांतली गाँव के लोगो ने जिनकी उम्र 18 वर्ष से अधिक थी उन लोगो का फर्सट व सेकंड डोज का टीकाकरण किया गया । कॉलेज के सभी सदस्यों के परिवार जनों ने भी

। कोरोना जैसी विकट परिस्थिति में सभी आगन्तुको ने इस टीकाकरण शिविर को