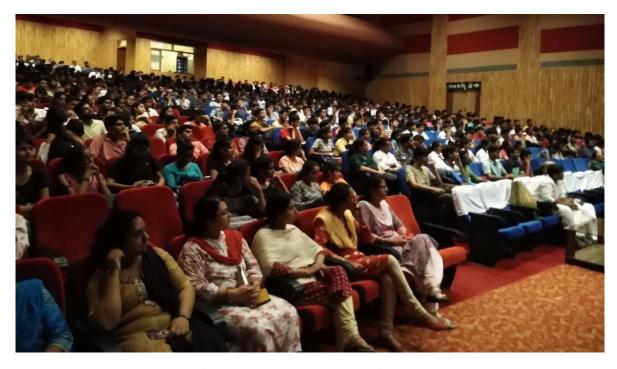

Approved by AICTE, Ministry of HRD, Government of India Recognized by UGC under Section 2(f) of the UGC Act, 1956 Affiliated to Rajasthan Technical University, Kota

4. Interactive Session on "Effect of Media on Youth" by Dr. Sangeeta Pranvendra, Political Editor & Chief of Bureau-DNA & Mr. Balwan , First India.

#### 5. Seminar on Dynamics of Management (08.08.2019):-

IPS Officers, Ms. Ilma Afroz and Mr. Raushan Kumar had one thing in common in their address i.e. how to combat ones inner fears and discouragement. They openly discussed their weak financial background and how did they overcome these hurdles to finally embark on the journey to success.