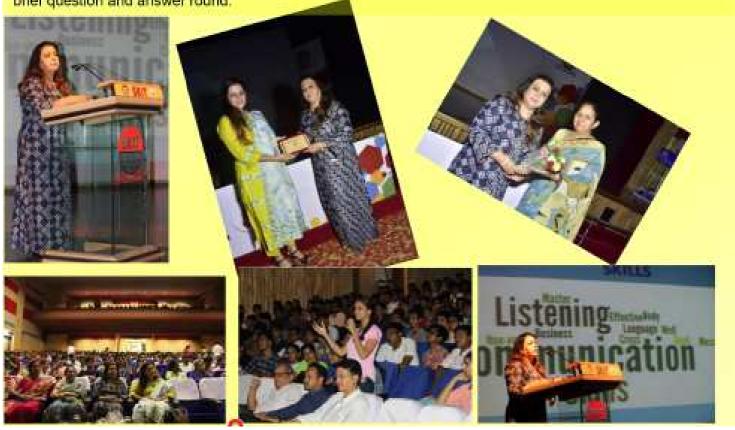

9. Lecture on "Soft Skill" (10.08.2018):-

#### Guest Lecture by Dr. Teenna Sawhney on "Soft Skill"

Dr. Teenna Sawhney, a soft skill trainer by profession, enlightened the first year students on 10<sup>th</sup> August about the relevance and importance of soft skills for engineers. Drawing examples from her illustrative career Dr. Sawhney explained the nuances of professional ethics to the freshers. The session ended with a brief question and answer round.