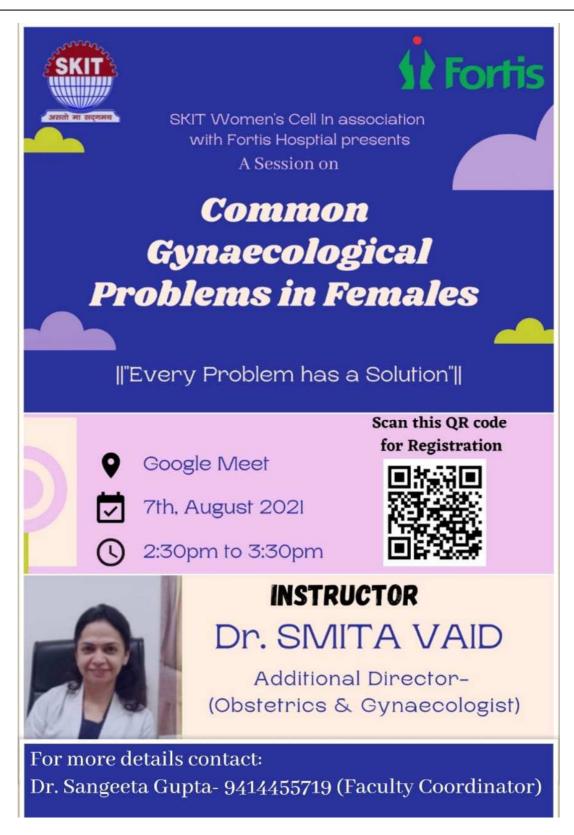

#### **REPORT**

EVENT: Talk on Common Gynaecological problems in females

Date: August 7, 2021

Time: 2:30 pm onwards

Venue of the event: - online through google meet

Level of the event: - College level

#### NOTICE

Date: 3/8/21

We are pleased to inform you that SKIT WOMEN'S CELL is organizing an online session on "*Common Gynecological problems in females*" on August 7, 2021 at 2:30 PM.

Interested candidates may register through online link given below.

Date: 7 August, 2021

Time: 2:30 PM - 3:30 PM

Venue: Online through Google Meet

For registration: https://forms.gle/omsseiFmjZR8vadX8

We look forward to your kind presence.

Participants will receive certificates.

You are also requested to circulate the information and encourage other students to participate.

Thanking you

With kind regards,

Faculty Coordinator:-

Dr. Sangeeta Gupta

+91 9414455719