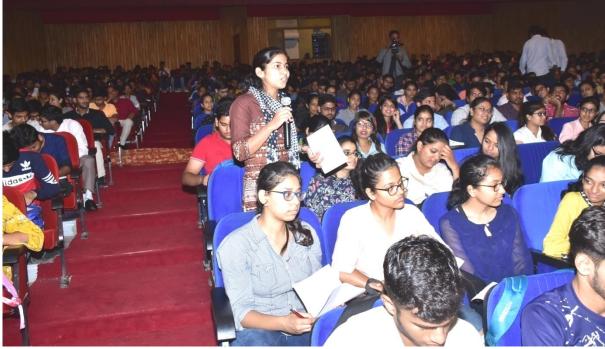

#### 7. Talk on "Empowered Women-Safe Women" (29.02.2020):-

A talk was organized by the cell in association with NSS wing. Invited speaker was IPS Sunita Meena, Addl. DCP Jaipur, Nodal Officer (Nirbhaya Squad).

The program focused to ensure that women and girls are socially, economically and politically empowered.

A Felicitation of Ms. Sunita Meena (Additional DCP and Nodal Officer of Nirbhaya Squad)