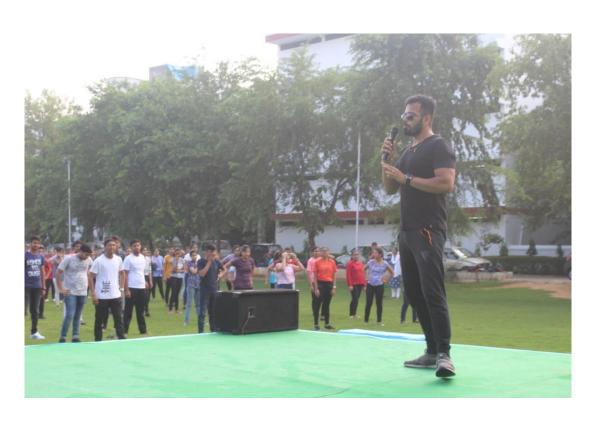

3. Zumba Practice Session:- Zumba sessions were conducted by Mr. Ajay Haldunia, Trainer, The Figure point Gym, Jaipur on 3<sup>rd</sup> and 7<sup>th</sup> August 2019.

of Technology, Management & Gramothan