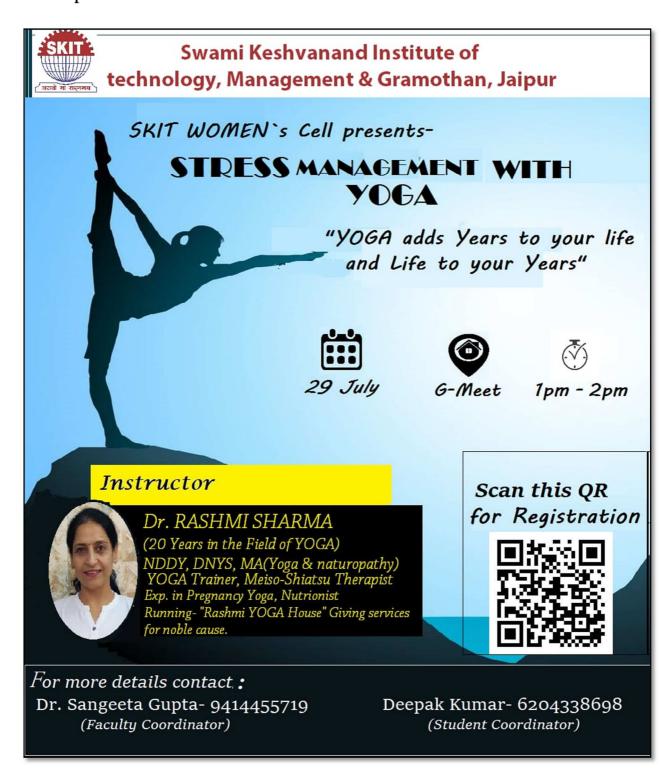

#### **REPORT**

**EVENT: STRESS MANAGEMENT WITH YOGA** 

Date: July 29, 2021

Time: 1:00 pm onwards

Venue of the event: - online through google meet

Level of the event: - College level

#### **NOTICE**

Date:26/7/21

We are pleased to inform you that SKIT WOMEN'S CELL is organizing an online workshop on "Stress management with Yoga" on July 29, 2021 at 1:00 PM.

Interested candidates may register through online link given below.

Title: "Stress management with Yoga "

Date: 29 July, 2021

Time: 1:00 PM to 2:00 PM

Venue: Online through Google Meet

For registration: https://forms.gle/aUqWkGw9jn8eLkXr9

We look forward to your kind presence.

#### Details/List of invited guest/speakers:-

Dr. Rashmi Sharma [20 yrs in the field of YOGA]

Professional Qualifications-

N.D.D.Y, DN.Y.S., M.A(yoga and Naturopathy) Ladnun University OKI.DO. YOGA Trainer, Meiso- Shiatsu Therapist, Expertise in pregnancy yoga Nutritionist, Have done courses in Reiki, sujok, Acupressure and pranic Healing, IYENGAR YOGA TRAINER.

Educational Qualification-Graduation - Zoology. Hons Post Graduation- Eng literature Diploma in pharmacy (S.M.S. Medical College)

#### Objective of the event:-

In today's life, everybody suffers under stress in one or the other way. Yoga has always been known as **a** way to calm the mind through the combination of movement and breath. This, in itself, is a way to help manage stress. Even further benefits have been found because yoga has been proven to have a positive effect on the parasympathetic nervous system. This reduces the amount of oxygen that your body needs, resulting in the leveling out of your heartbeat and blood pressure. In short, this system controls the stress response systems. One of the main principles of yoga is to connect the body and mind. Stress can affect both and yoga helps to balance and connect the body and mind. Considering all these benefits of yoga, this workshop was organized for students, staff and faculty members of SKIT.