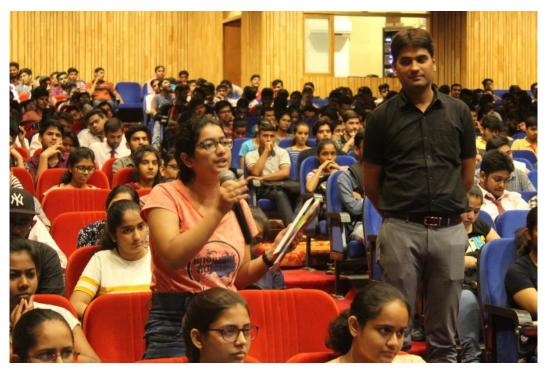

#### 7. Talk on "Empowered Women-Safe Women" (29.02.2020):-

A talk was organized by the cell in association with NSS wing. Invited speaker was IPS Sunita Meena, Addl. DCP Jaipur, Nodal Officer (Nirbhaya Squad).

The program focused to ensure that women and girls are socially, economically and politically empowered.

A Felicitation of Ms. Sunita Meena (Additional DCP and Nodal Officer of Nirbhaya Squad)