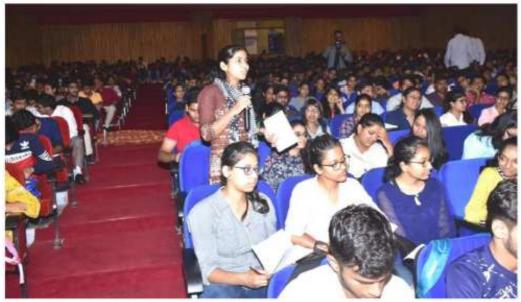

#### 5. Seminar on Dynamics of Management (08.08.2019):-

IPS Officers, Ms. Ilma Afroz and Mr. Raushan Kumar had one thing in common in their address i.e. how to combat ones inner fears and discouragement. They openly discussed their weak financial background and how did they overcome these hurdles to finally embark on the journey to success.