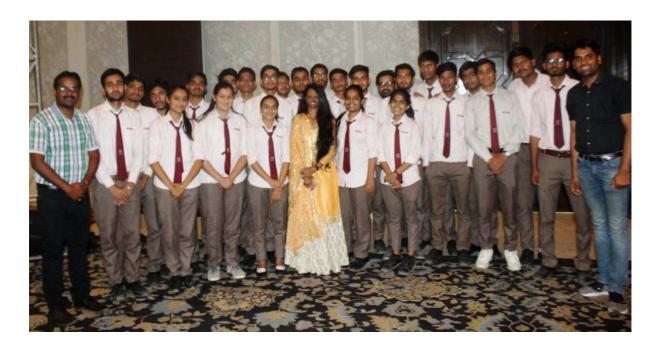

#### 5. Seminar on Dynamics of Management (08.08.2019):-

IPS Officers, Ms. Ilma Afroz and Mr. Raushan Kumar had one thing in common in their address i.e. how to combat ones inner fears and discouragement. They openly discussed their weak financial background and how did they overcome these hurdles to finally embark on the journey to success.