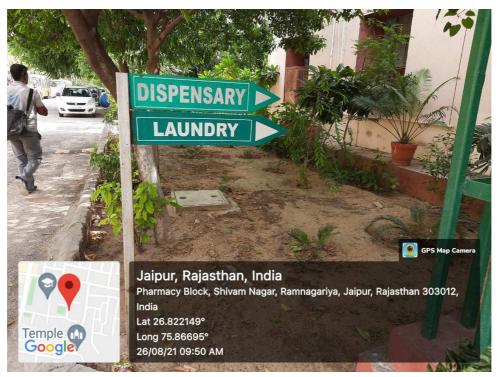

(VII) Medical Facility:-

#### of Technology, Management & Gramothan

Dispensary inside the campus

Dispensary inside the campus

#### of Technology, Management & Gramothan

Dispensary inside the campus