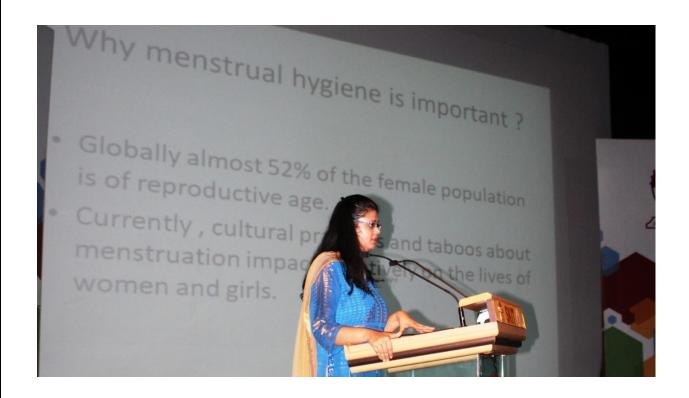

#### 6. Informative Session on Menstrual hygiene (09.08.2019):-

Fitness is an integral part of human life. Considering this fact, a special session with doctors was organized for the newly inducted students. Dr. Rajiv Agarwal, Clinical Director, Rungta Hospital, Jaipur catered to the pertinent issue of sports injuries among young players. Dr. Apeksha Sharma, Obstetrician and Gynecologist, Rungta Hospital, Jaipur chose to speak on menstrual hygiene which is often brushed aside and becomes a hushed affair. She answered many questions posed by girls. This session was exclusively organized for the female students.

Special Session for girls by Dr. Apeksha Sharma, Obstetrician and Gynecologist, Rungta Hospital, Jaipur