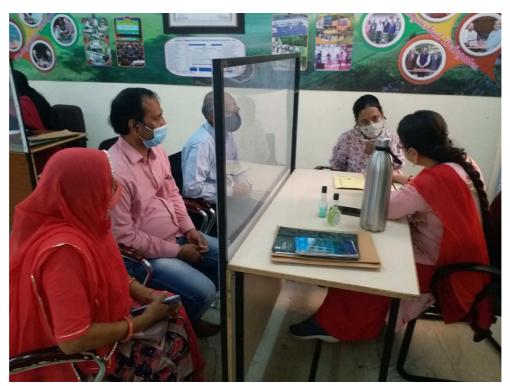

#### **REPORT**

EVENT: Talk on Common Gynaecological problems in females

Date: August 7, 2021

Time: 2:30 pm onwards

Venue of the event: - online through google meet

Level of the event: - College level

#### NOTICE

Date: 3/8/21

We are pleased to inform you that SKIT WOMEN'S CELL is organizing an online session on "*Common Gynecological problems in females*" on August 7, 2021 at 2:30 PM.

Interested candidates may register through online link given below.

Date: 7 August, 2021

Time: 2:30 PM - 3:30 PM

Venue: Online through Google Meet

For registration: https://forms.gle/omsseiFmjZR8vadX8

We look forward to your kind presence.

Participants will receive certificates.