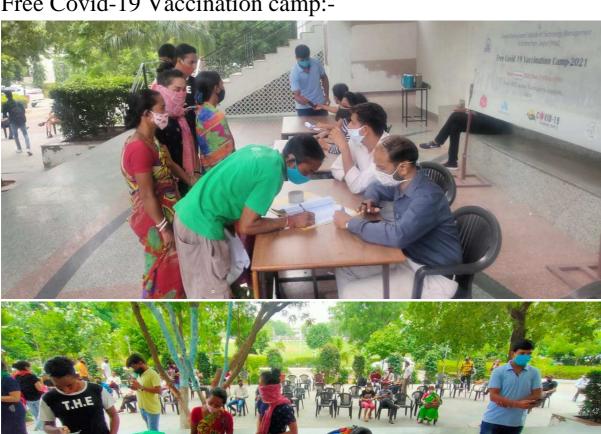

#### Free Covid-19 Vaccination camp:-

# एसकेआईटी मे कोविड-19 का निः शुल्क टीकाकरण शिविर सम्पन्न

P3 Police Public Politics जयपुर ! स्वामी केशवानंद इंस्टिट्यूट

ऑफ़ टेक्नोलॉजी मैनेजमेंट एंड ग्रामोत्थान (एस.के.आई.टी) रामनगरिया, जगतपुरा, जयपुर में दिनांक 10, सितम्बर 2021, को चिकित्सा एवं स्वास्थ्य विभाग राजस्थान सरकार ने स्वामी केशवानंद इंस्टिट्यूट ऑफ़ टेक्नोलॉजी मैनेजमेंट एंड ग्रामोत्थान (एस.के.आई.टी) के सहयोग से कोरोना से बचाव

के लिए निऱ्शुल्क टीकाकरण शिविर का आयोजन किया गया हु इस कैंप में 800 से अधिक लोग लाभान्वित हुये ढू संस्था की रजिस्ट्रार श्रीमती रचना मील व प्रिंसिपल डॉ रमेश कुमार पचार, डॉ

हितेशिका मेहर व धर्मेंदर चौधरी ने कैंप इसमें बहुत बड़ी तादात में हिस्सा लिया का उद्घाटन किया । कैंप के कोऑर्डिनेटर श्री कैलाश सोनी व डॉ अनुराग शर्मा ने

बताया की रामनगरिया व दांतली गाँव के लोगो ने जिनकी उम्र 18 वर्ष से अधिक थी उन लोगो का फर्सट व सेकंड डोज का टीकाकरण किया गया । कॉलेज के सभी सदस्यों के परिवार जनों ने भी

। कोरोना जैसी विकट परिस्थिति में सभी आगन्तुको ने इस टीकाकरण शिविर को