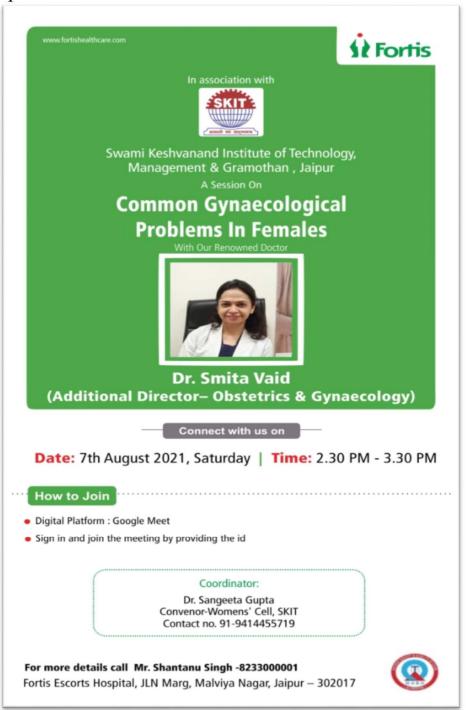

#### **REPORT**

EVENT: Talk on Common Gynaecological problems in females

Date: August 7, 2021

Time: 2:30 pm onwards

Venue of the event: - online through google meet

Level of the event: - College level

#### NOTICE

Date: 3/8/21

We are pleased to inform you that SKIT WOMEN'S CELL is organizing an online session on "*Common Gynecological problems in females*" on August 7, 2021 at 2:30 PM.

Interested candidates may register through online link given below.

Date: 7 August, 2021

Time: 2:30 PM - 3:30 PM

Venue: Online through Google Meet

For registration: https://forms.gle/omsseiFmjZR8vadX8

We look forward to your kind presence.

Participants will receive certificates.

You are also requested to circulate the information and encourage other students to participate.

Thanking you

With kind regards,

Faculty Coordinator:-

Dr. Sangeeta Gupta

+91 9414455719