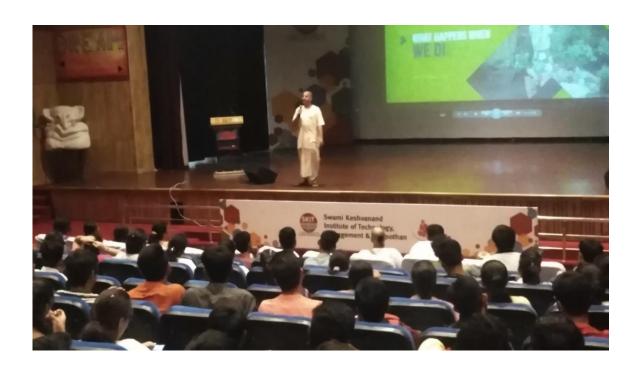

Approved by AICTE, Ministry of HRD, Government of India Recognized by UGC under Section 2(f) of the UGC Act, 1956 Affiliated to Rajasthan Technical University, Kota

4. Interactive Session on "Effect of Media on Youth" by Dr. Sangeeta Pranvendra, Political Editor & Chief of Bureau-DNA & Mr. Balwan , First India.

#### 5. Seminar on Dynamics of Management (08.08.2019):-

IPS Officers, Ms. Ilma Afroz and Mr. Raushan Kumar had one thing in common in their address i.e. how to combat ones inner fears and discouragement. They openly discussed their weak financial background and how did they overcome these hurdles to finally embark on the journey to success.