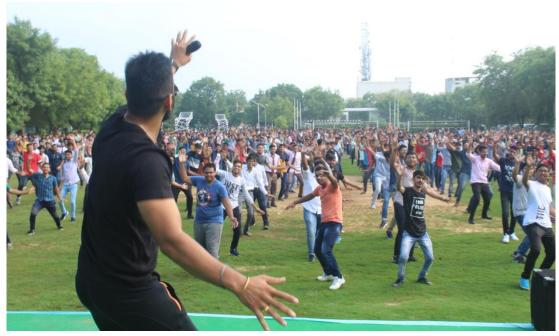

3. Zumba Practice Session:- Zumba sessions were conducted by Mr. Ajay Haldunia, Trainer, The Figure point Gym, Jaipur on 3<sup>rd</sup> and 7<sup>th</sup> August 2019.

of Technology, Management & Gramothan

8. Zumba Practice session (07.08.2018):-