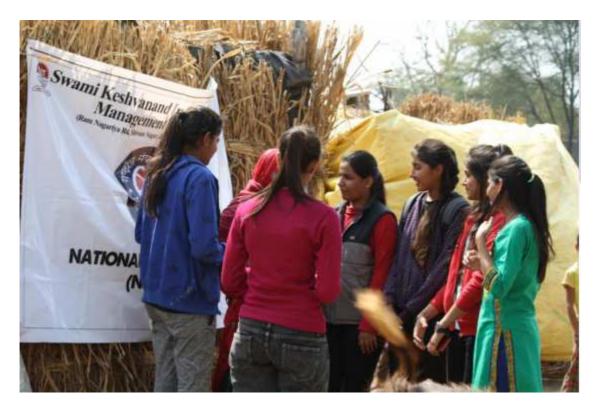

# (III) Deployment of Security Personnel:-

#### List of Security Guard for Campus:-

|       |                      |         |                | Date- 15-06-20 |                                        |
|-------|----------------------|---------|----------------|----------------|----------------------------------------|
| S.No. | Name                 | Arrival | me<br>Depature | Place          | Signature                              |
| 1     | Daya Nand            | 0630    | 2040           | SUP            | Dalmany                                |
| 2     | Pappu Khan           |         |                |                |                                        |
| 3     | Gyan Chand           | 0650    | 1700           | NOB            | Gran free<br>HELLIGHT &<br>Kailoth Kai |
| 4     | Maharaj Singh        | 06SD    | 1905           | No-2           | अहामाणा ही ह                           |
| 5     | Kailash Kataria      | 0635    | 1900           | BIH            | Kaileth Ka                             |
| 6     | Madan Lal            | 0650    | 1965           | CIVIL          |                                        |
| 7     | Prem Chand           | 1820    | 0700           | NO-3           | जैमयन्ट                                |
| 8     | Satypal              | 1845    | 0700           | BIH            | ससपात                                  |
| 9     | Sanjay Kumar         |         |                |                |                                        |
| 10    | Shri Ram             | 0640    | 1900           | old Parking    | <i>इसीरा</i> म                         |
| 11    | Sandeep Kumar        | 0650    | 1905           | ME Parking     | संदीप कुर                              |
| 12    | Rakesh Bhatia        | 1850    | 0705           | No-1           | Thhos                                  |
| 13    | Baldev Prasad Sharma | 0645    | 1900           | FIB Parking    | वलभ्वरामे                              |
| 14    | Munshi Singh         | 1845    | 0705           | HI Back        | गु-शीमिट                               |
| 15    | Bhawani Singh        | acus    | 1900           | ufr            | Thenone Single                         |
| 16    | Kalmat Singh         | 1850    | 0710           | No-3           | +:                                     |
| 17    | Mahaveer             | 0650    | 1905           | No-1           | Juny.                                  |
| 18    | Badari Prasad        | 0 645   | 1900           | D.G            | y-                                     |
| 19    | Buddha Prakash       | 1845    | 0 705          | No-2           | विंड व्यक्त                            |
| 20    | Rinku                | 06 WS   | 1900           | No-3           | 1930                                   |
| 21    | Smt. Suman Devi      | 1928    | 0700           | G/H            | उसमाद्य/                               |
| 22    | Smt. Phirados        |         |                | 1 4            |                                        |