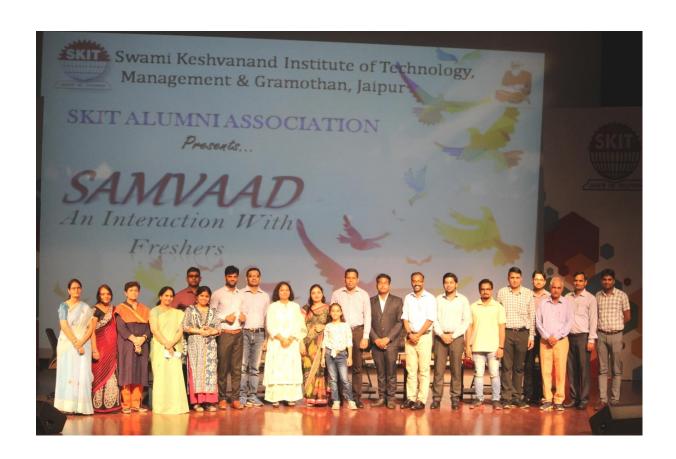

3. Zumba Practice Session:- Zumba sessions were conducted by Mr. Ajay Haldunia, Trainer, The Figure point Gym, Jaipur on 3<sup>rd</sup> and 7<sup>th</sup> August 2019.

of Technology, Management & Gramothan

Approved by AICTE, Ministry of HRD, Government of India Recognized by UGC under Section 2(f) of the UGC Act, 1956 Affiliated to Rajasthan Technical University, Kota

4. Interactive Session on "Effect of Media on Youth" by Dr. Sangeeta Pranvendra, Political Editor & Chief of Bureau-DNA & Mr. Balwan , First India.