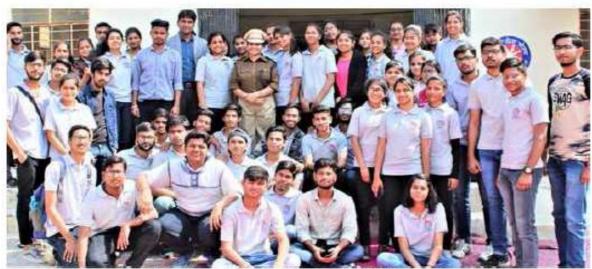

#### 7. Talk on "Empowered Women-Safe Women" (29.02.2020):-

A talk was organized by the cell in association with NSS wing. Invited speaker was IPS Sunita Meena, Addl. DCP Jaipur, Nodal Officer (Nirbhaya Squad).

The program focused to ensure that women and girls are socially, economically and politically empowered.

A Felicitation of Ms. Sunita Meena (Additional DCP and Nodal Officer of Nirbhaya Squad)