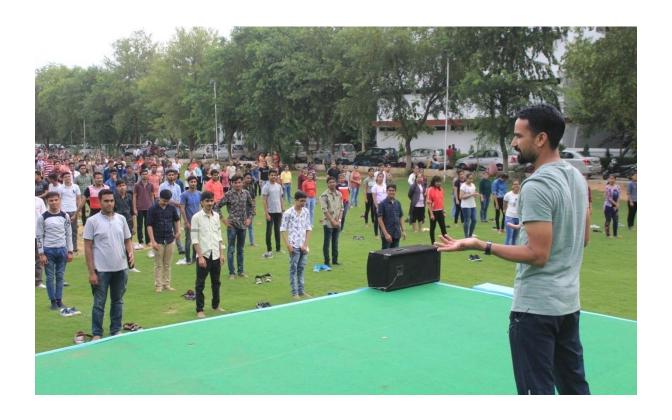

#### 7. Talk on "Empowered Women-Safe Women" (29.02.2020):-

A talk was organized by the cell in association with NSS wing. Invited speaker was IPS Sunita Meena, Addl. DCP Jaipur, Nodal Officer (Nirbhaya Squad).

The program focused to ensure that women and girls are socially, economically and politically empowered.

A Felicitation of Ms. Sunita Meena (Additional DCP and Nodal Officer of Nirbhaya Squad)