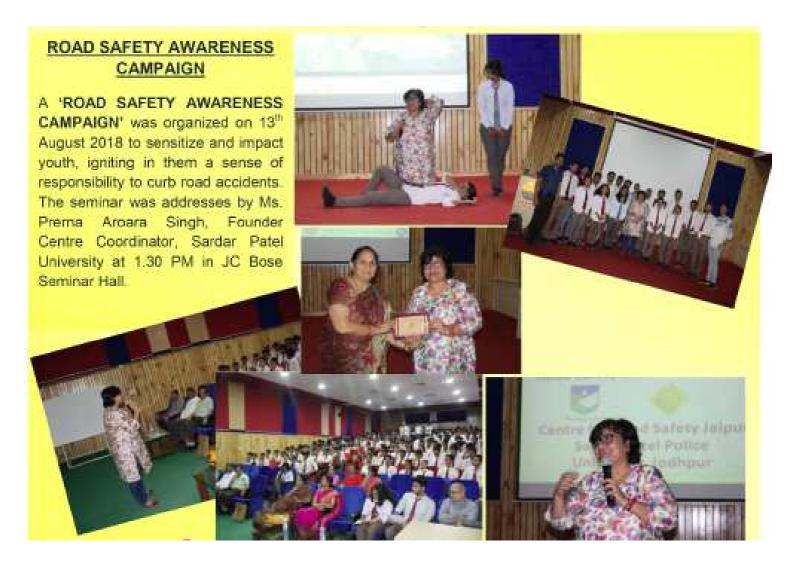

of the UGC Act, 1956 Affiliated to Rajasthan Technical University, Kota

9. Lecture on "Soft Skill" (10.08.2018):-

#### Guest Lecture by Dr. Teenna Sawhney on "Soft Skill"

Dr. Teenna Sawhney, a soft skill trainer by profession, enlightened the first year students on 10<sup>th</sup> August about the relevance and importance of soft skills for engineers. Drawing examples from her illustrative career Dr. Sawhney explained the nuances of professional ethics to the freshers. The session ended with a brief question and answer round.





#### of Technology, Management & Gramothan

Approved by AICTE, Ministry of HRD, Government of India Recognized by UGC under Section 2(f) of the UGC Act, 1956 Affiliated to Rajasthan Technical University, Kota

10.Road safety awareness campaign (13.08.2018):-





#### of Technology, Management & Gramothan

Approved by AICTE, Ministry of HRD, Government of India Recognized by UGC under Section 2(f) of the UGC Act, 1956 Affiliated to Rajasthan Technical University, Kota

11. Women's achiever awards program attended by SKIT Students. The event organized by FICCI FLO at Hotel Clark's Amer on 05 of April 2019.



Students motivated with the words of wisdom of Miss Jahnvi.



Students with Apsara Reddy (First transgender woman)



#### of Technology, Management & Gramothan

Approved by AICTE, Ministry of HRD, Government of India Recognized by UGC under Section 2(f) of the UGC Act, 1956 Affiliated to Rajasthan Technical University, Kota



Students with motivational speaker Miss Lakshmi Agarwal.

Lakshmi agarwal is the great personality in the society