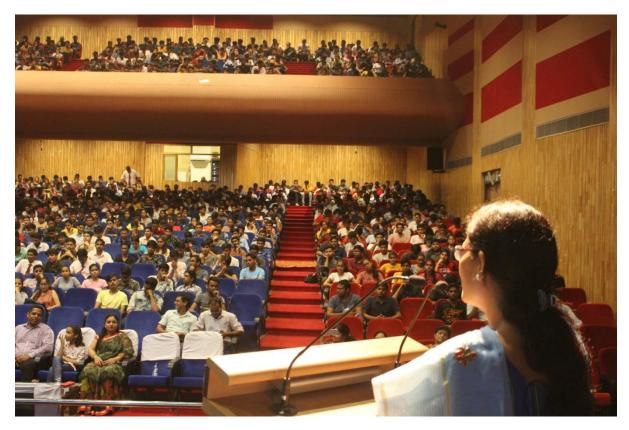

#### 5. Seminar on Dynamics of Management (08.08.2019):-

IPS Officers, Ms. Ilma Afroz and Mr. Raushan Kumar had one thing in common in their address i.e. how to combat ones inner fears and discouragement. They openly discussed their weak financial background and how did they overcome these hurdles to finally embark on the journey to success.