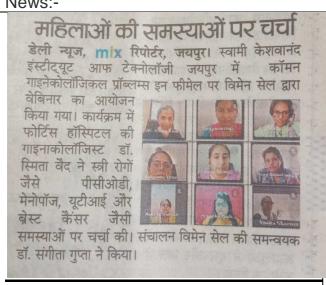

#### News:-

#### कॉमन गाइनेकोलॉजिकल प्रॉब्लम्स इन फीमेल' पर वेबिनार संपन्न

जयपुर (कासं.)। स्वामी केशवानंद इंस्टीट्यूट आफ टेक्नोलॉजी मैनेजमेंट एंड ग्रामोत्थान (एसकेआईटी), जयपुर में 'कॉमन गइनेकोलॉजिकल प्रॉब्लम्स इन फीमेल' पर विमेन सेल द्वारा वेबिनार आयोजित किया गया। कार्यक्रम में डॉ. स्मिता वैद (अपर निदेशक, ऑब्सटेट्रिक्स एंड गायनेकोलॉजी) फॉर्टिस एस्कॉर्ट्स हॉस्पिटल ने स्त्री रोगों जैसे पीसीओडी, मेनोपॉज, यूटीआई और ब्रेस्ट कैंसर जैसी समस्याओं पर व्याख्यान दिया। संचालन एस के आई टी विमेन सेल की समन्वयक डॉ संगीता गुप्ता ( सह-आचार्य, गणित विभाग ) ने किया। वेबिनार के अंत में डॉ. संगीता व्यास (प्रोफेसर-रसायन शास्त्र) ने अतिथियों एवं प्रतिभागियों का धन्यवाद जापित किया।