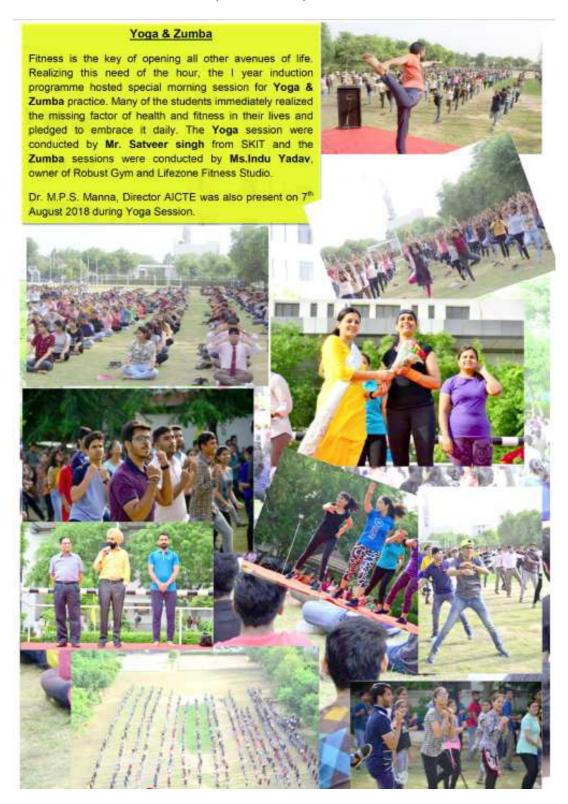

HRD, Government of India Recognized by UGC under Section 2(f) of the UGC Act, 1956 Affiliated to Rajasthan Technical University, Kota

#### 7. Talk on "Empowered Women-Safe Women" (29.02.2020):-

A talk was organized by the cell in association with NSS wing. Invited speaker was IPS Sunita Meena, Addl. DCP Jaipur, Nodal Officer (Nirbhaya Squad).

The program focused to ensure that women and girls are socially, economically and politically empowered.



A Felicitation of Ms. Sunita Meena (Additional DCP and Nodal Officer of Nirbhaya Squad)



#### of Technology, Management & Gramothan

Approved by AICTE, Ministry of HRD, Government of India Recognized by UGC under Section 2(f) of the UGC Act, 1956 Affiliated to Rajasthan Technical University, Kota

8. Zumba Practice session (07.08.2018):-





#### of Technology, Management & Gramothan

Approved by AICTE, Ministry of HRD, Government of India Recognized by UGC under Section 2(f) of the UGC Act, 1956 Affiliated to Rajasthan Technical University, Kota

9. Lecture on "Soft Skill" (10.08.2018):-

#### Guest Lecture by Dr. Teenna Sawhney on "Soft Skill"

Dr. Teenna Sawhney, a soft skill trainer by profession, enlightened the first year students on 10<sup>th</sup> August about the relevance and importance of soft skills for engineers. Drawing examples from her illustrative career Dr. Sawhney explained the nuances of professional ethics to the freshers. The session ended with a brief question and answer round.





#### of Technology, Management & Gramothan

Approved by AICTE, Ministry of HRD, Government of India Recognized by UGC u