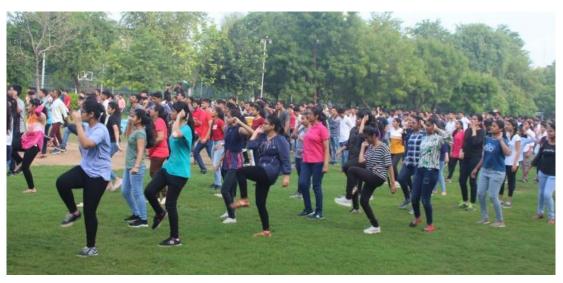

3. Zumba Practice Session:- Zumba sessions were conducted by Mr. Ajay Haldunia, Trainer, The Figure point Gym, Jaipur on 3<sup>rd</sup> and 7<sup>th</sup> August 2019.

of Technology, Management & Gramothan

8. Zumba Practice session (07.08.2018):-