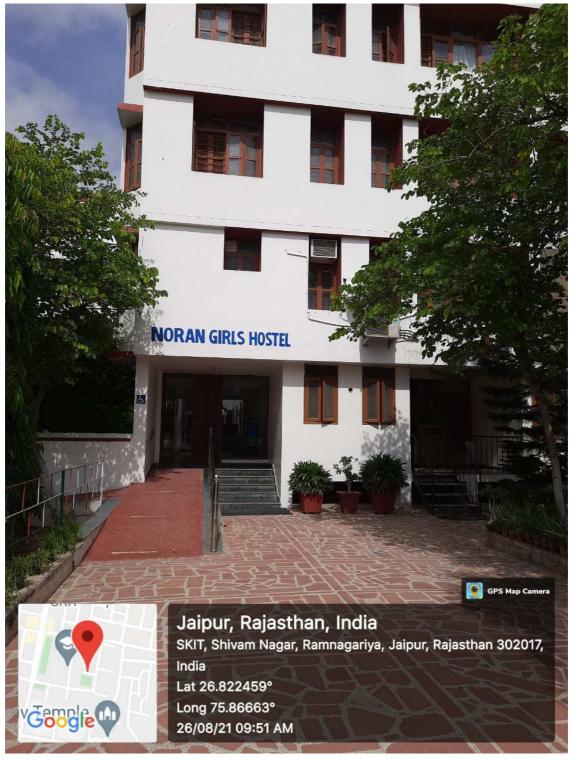

# (IV) Separate Hostels for Girl & Boy Students:-

#### Separate Hostels for Girl & Boy Students:-

Noran Girls Hostel