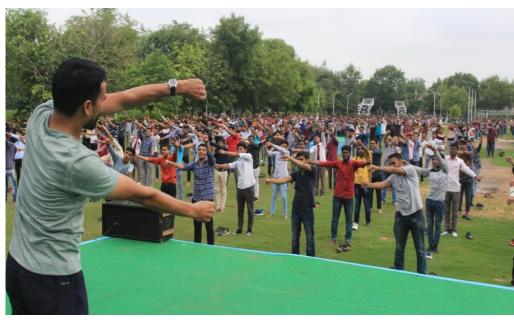

3. Zumba Practice Session:- Zumba sessions were conducted by Mr. Ajay Haldunia, Trainer, The Figure point Gym, Jaipur on 3<sup>rd</sup> and 7<sup>th</sup> August 2019.

of Technology, Management & Gramothan

8. Zumba Practice session (07.08.2018):-