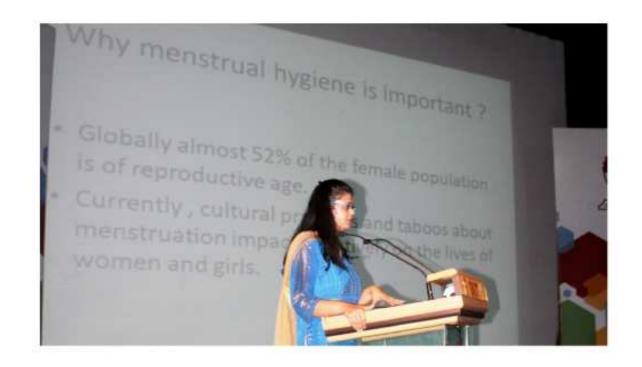

#### 6. Informative Session on Menstrual hygiene (09.08.2019):-

Fitness is an integral part of human life. Considering this fact, a special session with doctors was organized for the newly inducted students. Dr. Rajiv Agarwal, Clinical Director, Rungta Hospital, Jaipur catered to the pertinent issue of sports injuries among young players. Dr. Apeksha Sharma, Obstetrician and Gynecologist, Rungta Hospital, Jaipur chose to speak on menstrual hygiene which is often brushed aside and becomes a hushed affair. She answered many questions posed by girls. This session was exclusively organized for the female students.

Special Session for girls by Dr. Apeksha Sharma, Obstetrician and Gynecologist, Rungta Hospital, Jaipur