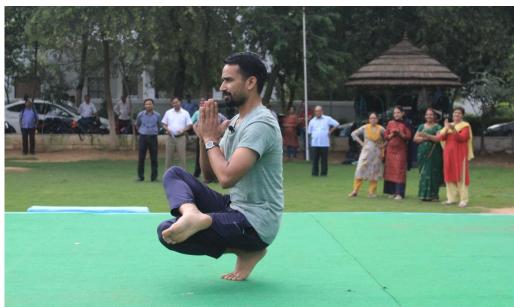

#### **REPORT**

**EVENT: STRESS MANAGEMENT WITH YOGA** 

Date: July 29, 2021

Time: 1:00 pm onwards

Venue of the event: - online through google meet

Level of the event: - College level

#### Objective of the event:-

In today's life, everybody suffers under stress in one or the other way. Yoga has always been known as **a** way to calm the mind through the combination of movement and breath. This, in itself, is a way to help manage stress. Even further benefits have been found because yoga has been proven to have a positive effect on the parasympathetic nervous system. This reduces the amount of oxygen that your body needs, resulting in the leveling out of your heartbeat and blood pressure. In short, this system controls the stress response systems. One of the main principles of yoga is to connect the body and mind. Stress can affect both and yoga helps to balance and connect the body and mind. Considering all these benefits of yoga, this workshop was organized for students, staff and faculty members of SKIT.