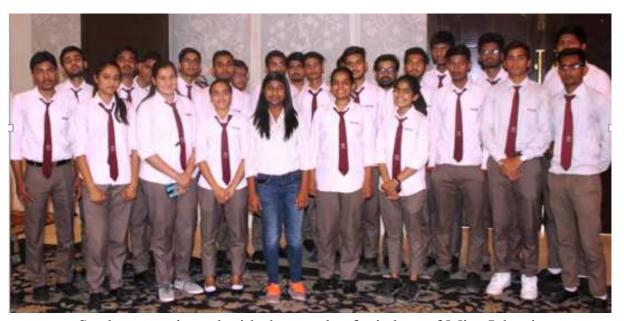

#### 7. Talk on "Empowered Women-Safe Women" (29.02.2020):-

A talk was organized by the cell in association with NSS wing. Invited speaker was IPS Sunita Meena, Addl. DCP Jaipur, Nodal Officer (Nirbhaya Squad).

The program focused to ensure that women and girls are socially, economically and politically empowered.

A Felicitation of Ms. Sunita Meena (Additional DCP and Nodal Officer of Nirbhaya Squad)