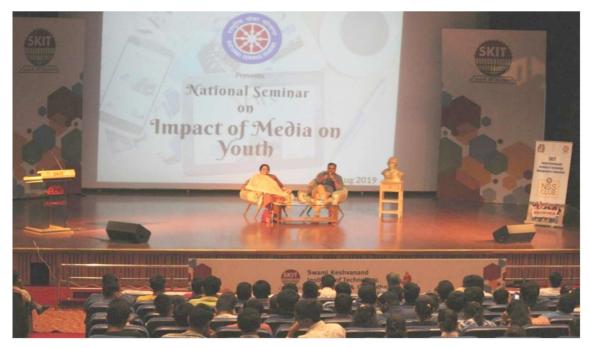

Approved by AICTE, Ministry of HRD, Government of India Recognized by UGC under Section 2(f) of the UGC Act, 1956 Affiliated to Rajasthan Technical University, Kota

4. Interactive Session on "Effect of Media on Youth" by Dr. Sangeeta Pranvendra, Political Editor & Chief of Bureau-DNA & Mr. Balwan , First India.