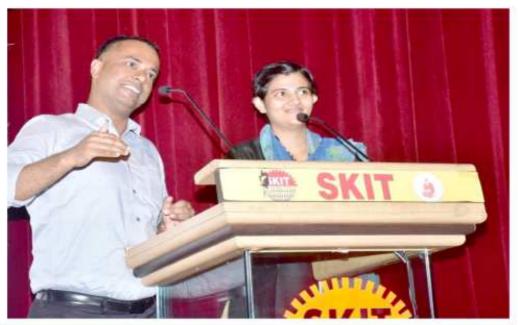

#### 5. Seminar on Dynamics of Management (08.08.2019):-

IPS Officers, Ms. Ilma Afroz and Mr. Raushan Kumar had one thing in common in their address i.e. how to combat ones inner fears and discouragement. They openly discussed their weak financial background and how did they overcome these hurdles to finally embark on the journey to success.