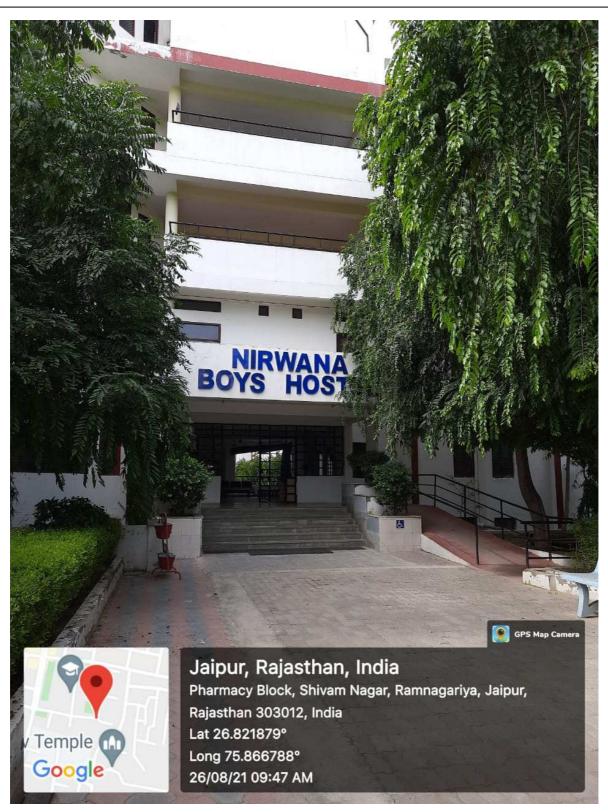

# (IV) Separate Hostels for Girl & Boy Students:-

#### Separate Hostels for Girl & Boy Students:-

Noran Girls Hostel

Nirwana Boys Hostel