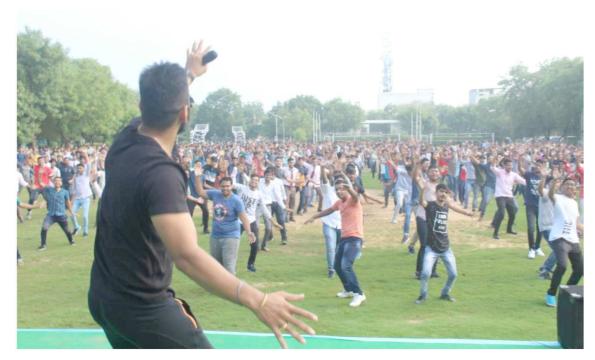

3. Zumba Practice Session:- Zumba sessions were conducted by Mr. Ajay Haldunia, Trainer, The Figure point Gym, Jaipur on 3<sup>rd</sup> and 7<sup>th</sup> August 2019.

of Technology, Management & Gramothan

Approved by AICTE, Ministry of HRD, Government of India Recognized by UGC under Section 2(f) of the UGC Act, 1956 Affiliated to Rajasthan Technical University, Kota

4. Interactive Session on "Effect of Media on Youth" by Dr. Sangeeta Pranvendra, Political Editor & Chief of Bureau-DNA & Mr. Balwan , First India.